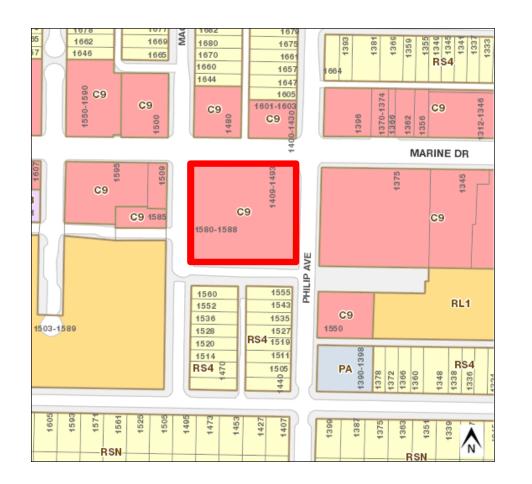

#### **Site Context**

#### **Zoning**

Marine Drive Commercial Zone (C9)

#### **OCP Designation**

Commercial Residential Mixed-Use Level 1 (CRMU1)