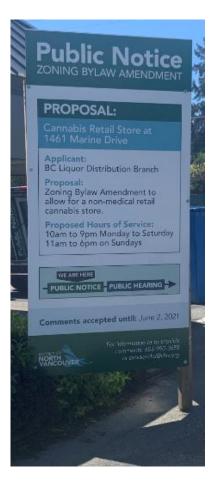

## **Public Input**

Notification Area: 100 m (328 ft.) radius

**Notifications Sent: 924** 

Two notification signs placed on property

Further notification for Public Hearing including mailed notices, newspaper advertising and signage