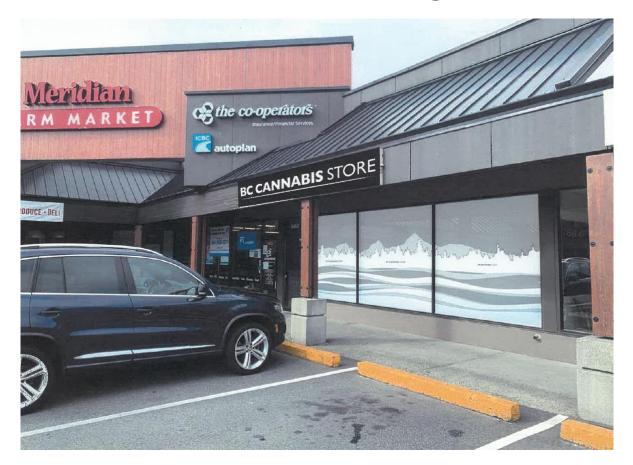

#### **Proposed Text Amendment:**

Bylaw 8523: To amend Section 405B (1) of Zoning Bylaw to allow a 'cannabis retail store' as a permitted use at 1461 Marine Drive.