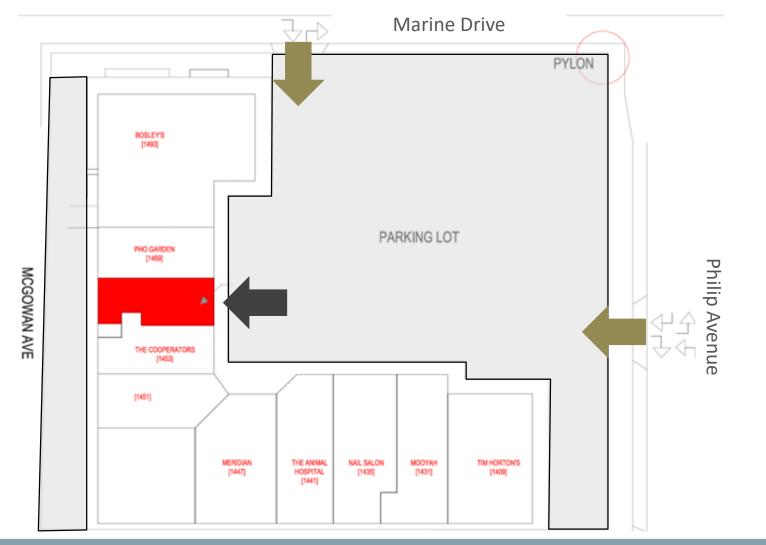

### **1461 Marine Drive** Public Hearing – November 30, 2021



# Bylaw 8523 – Text amendment to allow cannabis retail store as a permitted use



#### **Site Context**



#### **Tonight's Hearing:**

#### **Zoning**

Marine Drive Commercial Zone (C9)

#### **OCP Designation**

Commercial Residential Mixed-Use Level 1 (CRMU1)

#### **Proposed Text Amendment:**

Bylaw 8523: To amend Section 405B (1) of Zoning Bylaw to allow a 'cannabis retail store' as a permitted use at 1461 Marine Drive.



### Site Plan





## Non-medical Cannabis Retail Policy

| Locational Guidelines                   |              | ( |
|-----------------------------------------|--------------|---|
| Zoned to permit a liquor store          | $\checkmark$ | Þ |
| Located at least 200 m from any school  | $\checkmark$ | F |
| One business per town<br>centre         | ×            | E |
| Complies with Provincial<br>Regulations | ~            | ( |

| Other Evaluation Criteria       |              |  |
|---------------------------------|--------------|--|
| Access and parking availability | ~            |  |
| Pedestrian and cyclist access   | $\checkmark$ |  |
| Exterior design                 | ~            |  |
| Operating hours                 | $\checkmark$ |  |



### Non-medical Cannabis Retail Policy







####