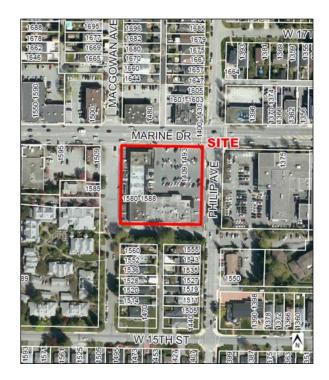

#### **Site Context**

#### **Zoning**

Marine Drive Commercial Zone (C9)

#### **OCP Designation**

Commercial Residential Mixed-Use Level 1 (CRMU1)