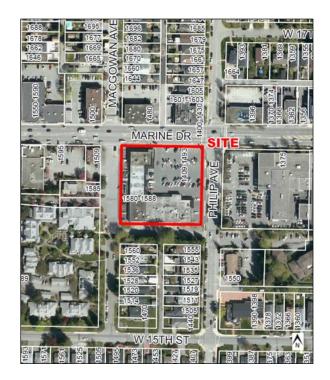

|              |  |
|---------------------------------|--------------|--|
| Access and parking availability | ~            |  |
| Pedestrian and cyclist access   | $\checkmark$ |  |
| Exterior design                 | ~            |  |
| Operating hours                 | $\checkmark$ |  |



### Non-medical Cannabis Retail Policy







#### **Public Cannabis Store**



• As a public cannabis store, a licence from the Provincial Liquor and Cannabis Regulation Branch is not required



## **Public Input**

Notification Area: 100 m (328 ft.) radius

**Notifications Sent: 924** 

Two notification signs placed on property

Further notification for Public Hearing including mailed notices, newspaper advertising and signage





### **1461 Marine Drive** Public Hearing – November 30, 2021



# Bylaw 8523 – Text amendment to allow cannabis retail store as a permitted use