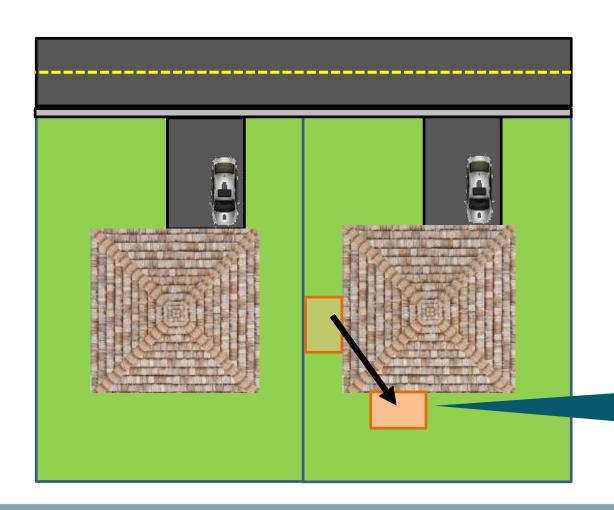

# Target Area 5: Landscape Retention and Reduction of Hard Surfaces

Current RS1-5, RSE,

RSEW, (50%)

**RSCH** 

(50%)

# Target Area 5: Landscape Retention and Reduction of Hard Surfaces

Option 1 Add to 11 Neighbourhood zones