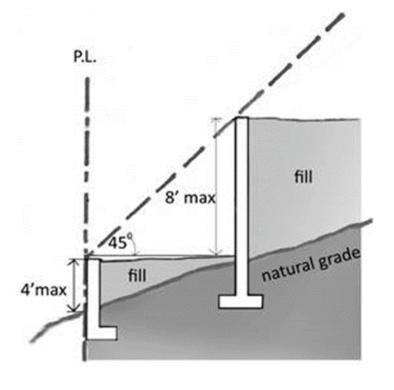

### Target Area 1: Retaining Structures

Option 1 3'/35°/8' max **All Setbacks** 

#### Target Area 1: Retaining Structures

Front and Flanking

Side and Rear