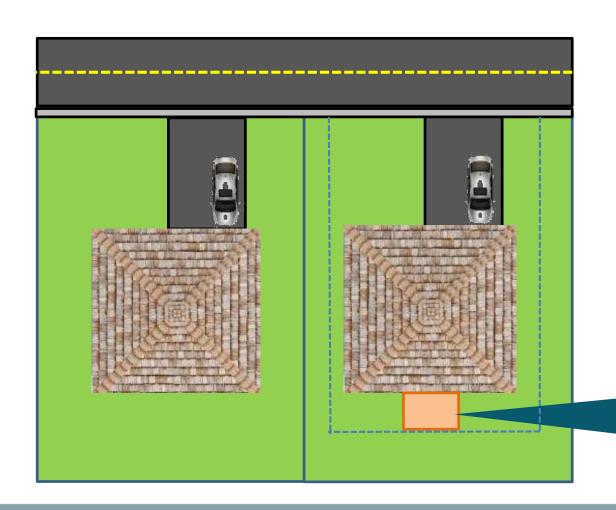

# Target Area 5: Landscape Retention and Reduction of Hard Surfaces

Current RS1-5, RSE,

RSEW, (50%)

**RSCH** 

(50%)

# Target Area 5: Landscape Retention and Reduction of Hard Surfaces

Option 1 Add to 11 Neighbourhood zones