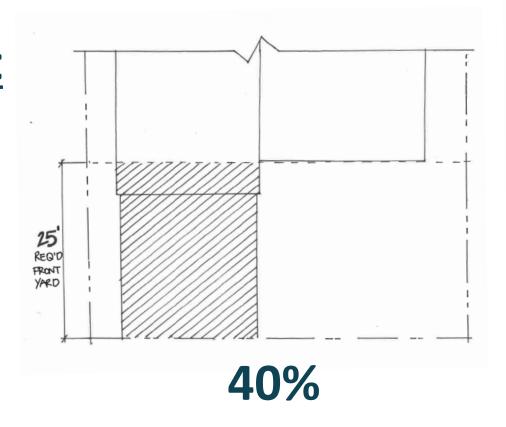

# Target Area 5: Landscape Retention and Reduction of Hard Surfaces

Current RS1-5, RSE,

RSEW, (50%)

**RSCH** 

(50%)