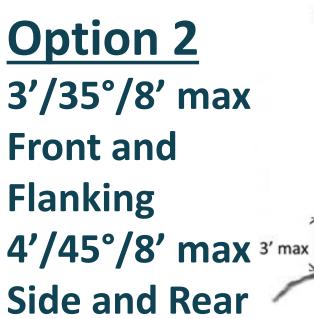

### Target Area 1: Retaining Structures

Option 1 3'/35°/8' max **All Setbacks** 

#### Target Area 1: Retaining Structures

Front and Flanking

Side and Rear