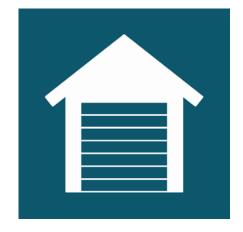

### Background

#### Five Target Areas



Retaining Structures



Height of Detached Accessory Buildings



Nuisance Lighting



Nuisance Noise



Landscape Retention/ Reduction of Hard Surfaces





### Target Area 1: Retaining Structures

Current 4'/45° No **Max Height** 







### Target Area 1: Retaining Structures

Option 1 3'/35°/8' max **All Setbacks** 







#### Target Area 1: Retaining Structures

Front and Flanking

Side and Rear











# Target Area 2: Height of Detached Accessory Buildings

**Current** No max







# Target Area 2: Height of Detached Accessory Buildings

Option 1 4' max







# Target Area 2: Height of Detached Accessory Buildings

Option 2 6' max







#### Current









Option 1 **Light source** pointed down







#### Option 2 **Time limits** on seasonal and decorative lighting







Option 3 Work with a l