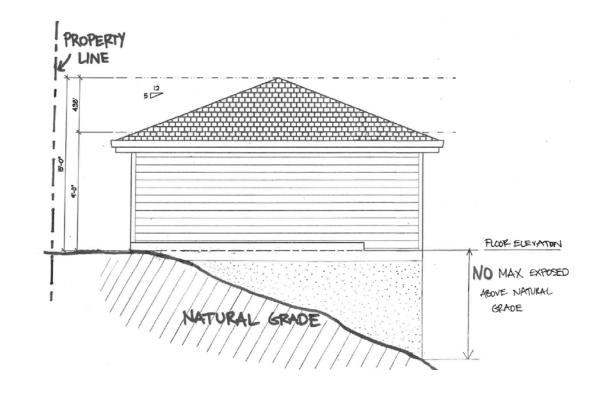

# Target Area 2: Height of Detached Accessory Buildings

**Current** No max

# Target Area 2: Height of Detached Accessory Buildings

Option 1 4' max

# Target Area 2: Height of Detached Accessory Buildings

Option 2 6' max