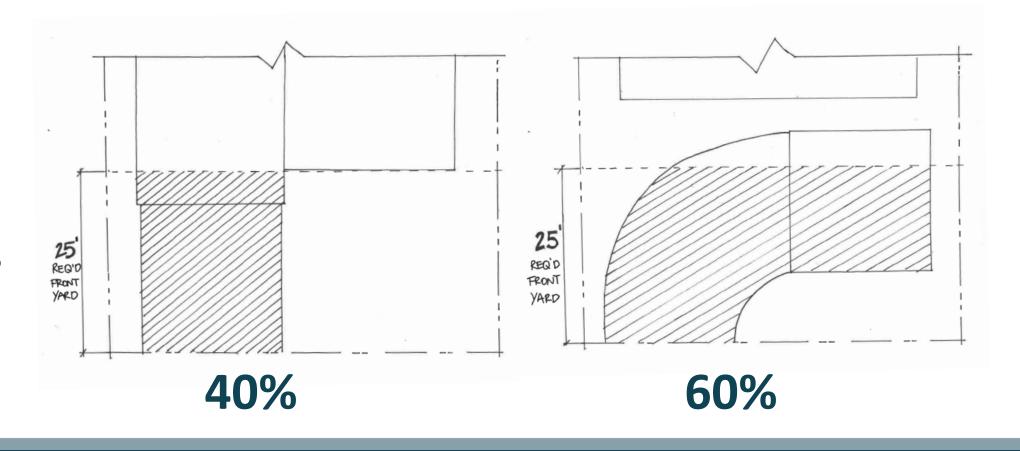

# Target Area 5: Landscape Retention and Reduction of Hard Surfaces

Current RS1-5, RSE,

RSEW, (50%)

**RSCH** 

(50%)

# Target Area 5: Landscape Retention and Reduction of Hard Surfaces

Option 1 Add to 11 Neighbourhood zones

# Target Area 5: Landscape Retention and Reduction of Hard Surfaces

Option 2 Add Landscaping definition