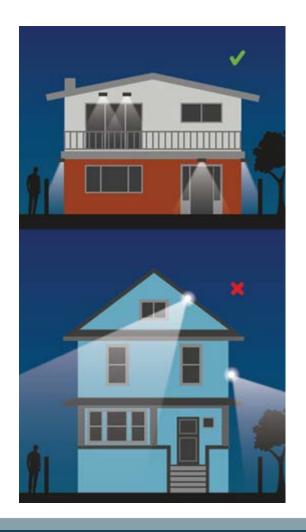

### Background

#### Five Target Areas



Retaining Structures



Height of Detached Accessory Buildings



Nuisance Lighting



Nuisance Noise



Landscape Retention/ Reduction of Hard Surfaces





### Target Area 1: Retaining Structures

Current 4'/45° No **Max Height** 







### Target Area 1: Retaining Structures

Option 1 3'/35°/8' max **All Setbacks** 







#### Target Area 1: Retaining Structures

Front and Flanking

Side and Rear











# Target Area 2: Height of Detached Accessory Buildings

**Current** No max







# Target Area 2: Height of Detached Accessory Buildings

Option 1 4' max







# Target Area 2: Height of Detached Accessory Buildings

Option 2 6' max







#### Current









Option 1 **Light source** pointed down







#### Option 2 **Time limits** on seasonal and decorative lighting







Option 3 Work with a lighting expert







#### Target Area 4: Nuisance Noise

**Current** No siting requirements



No setback requirement





#### Target Area 4: Nuisance Noise

Option 1 **Require in** rear yard



Rear yard placement





#### Target Area 4: Nuisance Noise

Option 2 **Minimum** setback



Setback from shared property lines





# Target Area 5: Landscape Retention and Reduction of Hard Surfaces

Current RS1-5, RSE,

RSEW, (50%)

**RSCH** 

(50%)









# Target Area 5: Landscape Retention and Reduction of Hard Surfaces

Option 1 Add to 11 Neighbourhood zones







# Target Area 5: Landscape Retention and Reduction of Hard Surfaces

Option 2 A