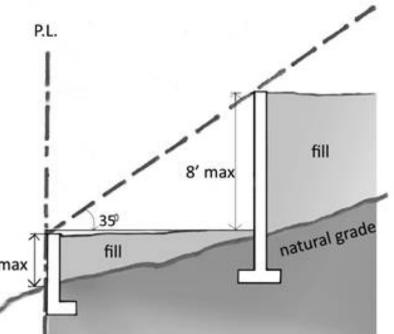

### Target Area 1: Retaining Structures

Option 1 3'/35°/8' max **All Setbacks** 

#### Target Area 1: Retaining Structures

Front and Flanking

Side and Rear