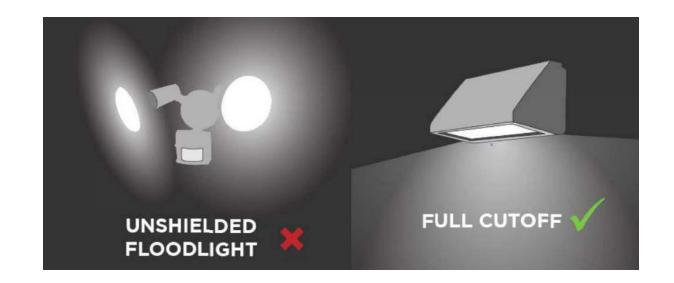

### Background

#### Five Target Areas



Retaining Structures



Height of Detached Accessory Buildings



Nuisance Lighting



Nuisance Noise



Landscape Retention/ Reduction of Hard Surfaces





### Target Area 1: Retaining Structures

Current 4'/45° No **Max Height** 







### Target Area 1: Retaining Structures

Option 1 3'/35°/8' max **All Setbacks** 







#### Target Area 1: Retaining Structures

Front and Flanking

Side and Rear











# Target Area 2: Height of Detached Accessory Buildings

**Current** No max







# Target Area 2: Height of Detached Accessory Buildings

Option 1 4' max







# Target Area 2: Height of Detached Accessory Buildings

Option 2 6' max







#### Current









Option 1 **Light source** pointed down







#### Option 2 **Time limits** on seasonal and decorative lighting







Option 3 Work with a lighting expert







#### Target Area 4: Nuisance Noise

**Current** No siting requirements



No setback requirement





#### Target Area 4: Nuisance Noise

Option 1 **Require in** rear yard



Rear yard placement





#### Target Area 4: Nuisance Noise

Option 2 **Minimum** setback



Setback from shared property lines





# Target Area 5: Landscape Retention and Reduction of Hard Surfaces

Current RS1-5, RSE,

RSEW, (50%)

**RSCH** 

(50%)









# Target Area 5: Landscape Retention and Reduction of Hard Surfaces

Option 1 Add to 11 Neighbourhood zones







# Target Area 5: Landscape Retention and Reduction of Hard Surfaces

Option 2