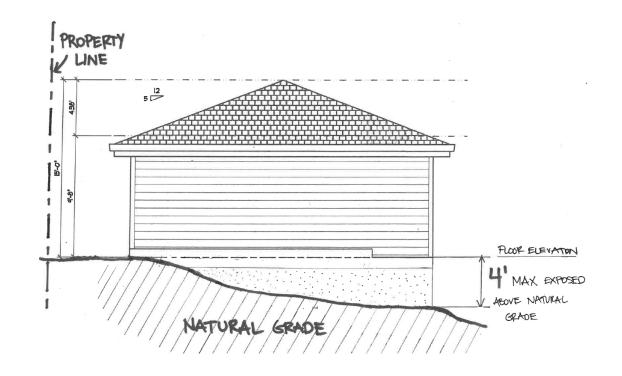

### Background

#### Five Target Areas



Retaining Structures



Height of Detached Accessory Buildings



Nuisance Lighting



Nuisance Noise



Landscape Retention/ Reduction of Hard Surfaces





### Target Area 1: Retaining Structures

Current 4'/45° No **Max Height** 







### Target Area 1: Retaining Structures

Option 1 3'/35°/8' max **All Setbacks** 







#### Target Area 1: Retaining Structures

Front and Flanking

Side and Rear











# Target Area 2: Height of Detached Accessory Buildings

**Current** No max







# Target Area 2: Height of Detached Accessory Buildings

Option 1 4' max







# Target Area 2: Height of Detached Accessory Buildings

Option 2 6' max







#### Current









Option 1 **Light source** pointed down







#### Option 2 **Time limits** on seasonal and decorative lighting







Option 3 Work with a lighting expert







#### Target Area 4: Nuisance Noise

**Current** No siting requirements



No setback requirement





#### Target Area 4: Nuisance Noise

Option 1 **Require in** rear yard



Rear yard placement





#### Target Area 4: Nuisance Noise

Option 2 **Minimum** setback



Setback from shared property lines





# Target Area 5: Landscape Retention and Reduction of Hard Surfaces

Current RS1-5, RSE,

RSEW, (50%)

**RSCH** 

(50%)









# Target Area 5: Landscape Retention and Reduction of Hard Surfaces

Option 1 Add to 11 Neig