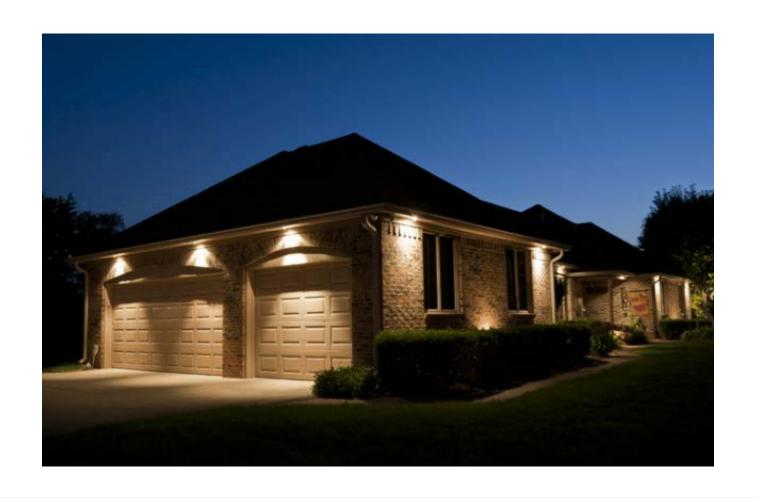

### Background

#### Five Target Areas



Retaining Structures



Height of Detached Accessory Buildings



Nuisance Lighting



Nuisance Noise



Landscape Retention/ Reduction of Hard Surfaces





### Target Area 1: Retaining Structures

Current 4'/45° No **Max Height** 







### Target Area 1: Retaining Structures

Option 1 3'/35°/8' max **All Setbacks** 







#### Target Area 1: Retaining Structures

Front and Flanking

Side and Rear











# Target Area 2: Height of Detached Accessory Buildings

**Current** No max







# Target Area 2: Height of Detached Accessory Buildings

Option 1 4' max







# Target Area 2: Height of Detached Accessory Buildings

Option 2 6' max







#### Current









Option 1 **Light source** pointed down







#### Option 2 **Time limits** on seasonal and decorative lighting







Option 3 Work with a lighting expert







#### Target Area 4: Nuisance Noise

**Current** No siting requirements



No setback requirement





#### Target Area 4: Nuisance Noise

Option 1 **Require in** rear yard



Rear yard placement





#### Target Area 4: Nuisance Noise

Option 2 **Minimum** setback



Setback from shared property lines





# Target Area 5: Landscape Retention and Reduction of Hard Surfaces

Current RS1-5, RSE,

RSEW, (50%)

**RSCH** 

(50%)









# Target Area 5: Landscape Retention and Reduction of Hard Surfaces

Option 1 Add to 11 Neighbourhood zones







# Target Area 5: Landscape Retention and Reduction of Hard Surfaces

Option 2 Add Landscaping definition