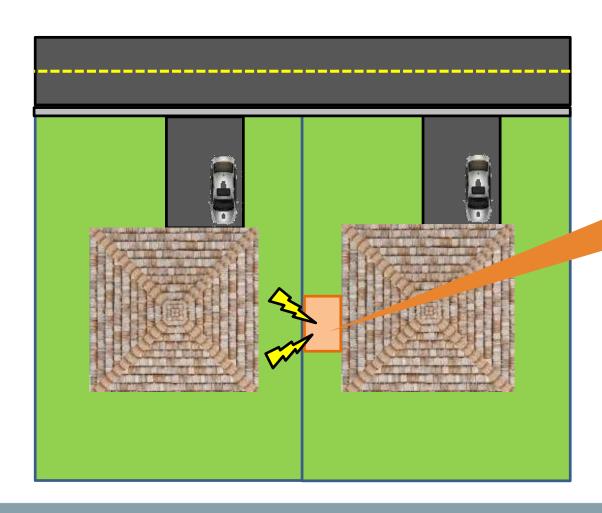

#### Target Area 4: Nuisance Noise

Option 1 **Require in** rear yard

Rear yard placement

#### Target Area 4: Nuisance Noise

Option 2 **Minimum** setback

Setback from shared property lines