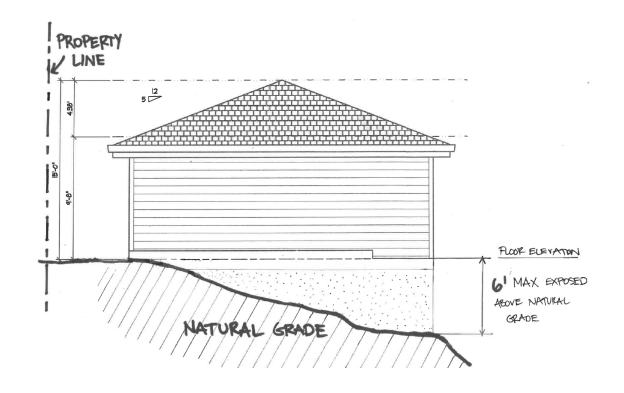

### Background

#### Five Target Areas



Retaining Structures



Height of Detached Accessory Buildings



Nuisance Lighting



Nuisance Noise



Landscape Retention/ Reduction of Hard Surfaces





### Target Area 1: Retaining Structures

Current 4'/45° No **Max Height** 







### Target Area 1: Retaining Structures

Option 1 3'/35°/8' max **All Setbacks** 







#### Target Area 1: Retaining Structures

Front and Flanking

Side and Rear











# Target Area 2: Height of Detached Accessory Buildings

**Current** No max







# Target Area 2: Height of Detached Accessory Buildings

Option 1 4' max







# Target Area 2: Height of Detached Accessory Buildings

Option 2 6' max







#### Current









Option 1 **Light source** pointed down







#### Option 2 **Time limits** on seasonal and decorative lighting







Option 3 Work with a lighting expert







#### Target Area 4: Nuisance Noise

**Current** No siting requirements



No setback requirement





#### Target Area 4: Nuisance Noise

Option 1 **Require in** rear yard



Rear yard placement





#### Target Area 4: Nuisance Noise

Option 2 **Minimum** setback



Setback from shared property lines





# Target Area 5: Landscape Retention and Reduction of Hard Surfaces

Current RS1-5, RSE,

RSEW, (50%)

**RSCH** 

(50%)









# Target Area 5: Landscape Retention and Reduction of Hard Surfaces

Option 1 Add to 11 Neighbourhood zones







# Target Area 5: Landscape Retention and Reduction of Har