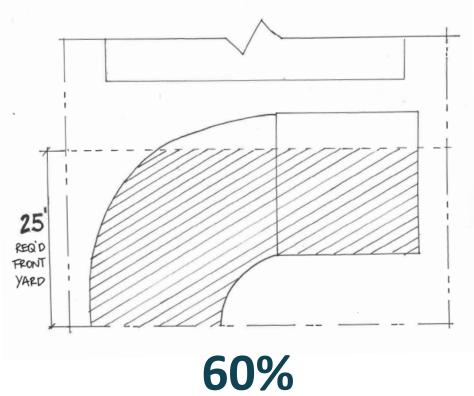

# Target Area 5: Landscape Retention and Reduction of Hard Surfaces

Option 1 Add to 11 Neighbourhood zones