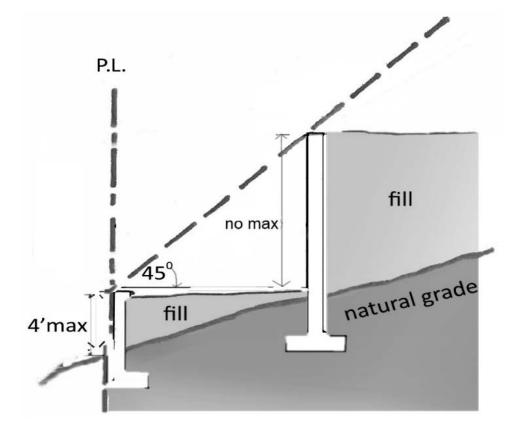

### Target Area 1: Retaining Structures

Option 1 3'/35°/8' max **All Setbacks** 