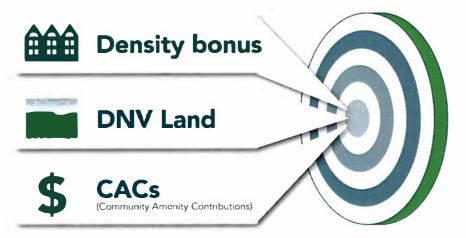

#### ANALYSIS:

CACs are amenity contributions agreed to by the developer and local government as part of a rezoning process initiated by the developer. CACs can include amenities such as civic facilities, public art, social housing and financial contributions towards other infrastructure.

#### Conclusion:

The community expects new development to pay its own way and make a positive contribution to the community. The District negotiates with developers to provide Community Amenity Contributions (CACs) to cover the cost of capital improvements for needed amenities.