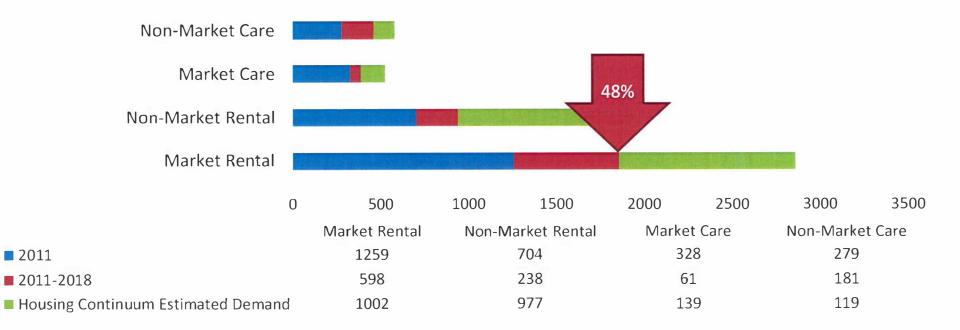

#### **REASON FOR REPORT**:

On March 5, 2019, Staff provided Council with a summary of the revenue collected and pending collection by the District from developers for infrastructure and amenities since the adoption of the OCP in 2011, including works and services, Development Cost Charges (DCCs), and Community Amenity Contributions (CACs).

Council also requested a list of capital projects funded by CACs since the adoption of the Official Community Plan in 2011, and capital projects identified for future CAC funding in accordance with the District Financial Plan and various policy documents listed in this report. This requested information is found in Attachment 1.

#### SUMMARY:

Development often results in population and employment growth, which creates demand for new or improved infrastructure like water, sewer, drainage, roads, and parks, as well as amenities like civic facilities or social housing. Local governments need revenue to improve infrastructure and amenities in response to growing demand. Provincial legislation enables local governments to establish standards for works and services, and require developers to pay for certain works and services through the subdivision and building permit process. Like many local governments, the District of North Vancouver also negotiates CACs through the rezoning process to help pay for new and improved amenities not funded through statutory mechanisms. This report includes a summary of capital expenditures funded by CACs since the adoption of the Official Community Plan in 2011, and amenities identified for future funding from CACs,