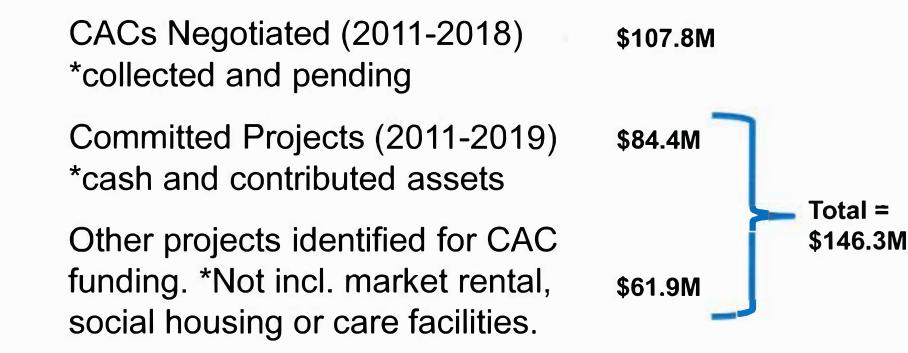

#### **REASON FOR REPORT**:

On March 5, 2019, Staff provided Council with a summary of the revenue collected and pending collection by the District from developers for infrastructure and amenities since the adoption of the OCP in 2011, including works and services, Development Cost Charges (DCCs), and Community Amenity Contributions (CACs).

Council also requested a list of capital projects funded by CACs since the adoption of the Official Community Plan in 2011, and capital projects identified for future CAC funding in accordance with the District Financial Plan and various policy documents listed in this report. This requested information is found in Attachment 1.

#### COMMITTED: CAPITAL PROJECTS FUNDED BY CACS (including contributed assets) 2011 - 2019

| KEY CENTRE                             | AMENITY TYPE                                                                                                                                                                                                                                                                                                                                 | TOTAL COMMITTED <sup>12</sup> PROJECT SUMMARY                                                                                                                                                                                                                                                                                                                                                                                                                                                                                                                                                                                                                                                                                                                                                                              |
|----------------------------------------|----------------------------------------------------------------------------------------------------------------------------------------------------------------------------------------------------------------------------------------------------------------------------------------------------------------------------------------------|----------------------------------------------------------------------------------------------------------------------------------------------------------------------------------------------------------------------------------------------------------------------------------------------------------------------------------------------------------------------------------------------------------------------------------------------------------------------------------------------------------------------------------------------------------------------------------------------------------------------------------------------------------------------------------------------------------------------------------------------------------------------------------------------------------------------------|
| ions Gate Village Centre               | Community Facilities<br>Cultural Spaces & Public Art<br>Net New Market Rental<br>Parks And Plazas<br>Urban Trails                                                                                                                                                                                                                            | \$14.5M Lions Gate Community Centre<br>\$0.1M Belle Isle Park Public Art<br>\$3.0M Market Rental: 119 units (Fullerton Ave)<br>\$1.3M Lion's Gate Plaza<br>\$0.1M West 17th Improvements                                                                                                                                                                                                                                                                                                                                                                                                                                                                                                                                                                                                                                   |
| Lions Gate Village Centre Total        |                                                                                                                                                                                                                                                                                                                                              | \$19.0M                                                                                                                                                                                                                                                                                                                                                                                                                                                                                                                                                                                                                                                                                                                                                                                                                    |
| Lynn Creek Town Centre                 | Child Care, Youth & Senior<br>Community Facilities<br>Cultural Spaces & Public Art<br>Market Rental - Care <sup>3</sup><br>Net New Market Rental <sup>3</sup><br>Social Housing Rental - Care <sup>3</sup><br>Parks And Plazas<br>Urban Trails                                                                                               | <ul> <li>\$0.9M Child Care Facility (Seylynn)</li> <li>\$10.9M Lynn Creek Community Centre</li> <li>\$0.7M Public Art</li> <li>\$0.8M Non-Market Care: 30 beds (Creekstone Care Centre)</li> <li>\$4.7M Market Rental: 88 units (1568 Oxford Adera)+ 98 Units (Oxford Flats)</li> <li>\$7.4M Non-Market Rental: 70 units (Seylynn Village)</li> <li>\$7.5M Non-Market Care: 150 beds (Creekstone Care Centre)</li> <li>\$3.0M Seylynn &amp; Bridgman Park</li> <li>\$0.5M Lynnmour Connector Trail (part of Keith Road upgrades)</li> </ul>                                                                                                                                                                                                                                                                                |
| Lynn Creek Town Centre Total           |                                                                                                                                                                                                                                                                                                                                              | \$36.2M                                                                                                                                                                                                                                                                                                                                                                                                                                                                                                                                                                                                                                                                                                                                                                                                                    |
| Lynn Valley Town Centre <sup>4,5</sup> | Cultural Spaces & Public Art<br>Net New Market Rental <sup>3</sup><br>Social Housing Rental <sup>3</sup><br>Social Housing Rental - Care <sup>3</sup><br>Urban Trails                                                                                                                                                                        | \$0.7M Public Art<br>\$2.9M Market Rental: 42 units (Emery Village), 75 units (Mountain Court)<br>\$5.0M Non-Market Rental: 42 units (Emery Village)<br>\$1.8M Non-Market Care: 9 beds (Bosa - Lynn Valley)<br>\$3.0M Lynn Valley Road / Highway 1 Underpass                                                                                                                                                                                                                                                                                                                                                                                                                                                                                                                                                               |
| Lynn Valley Town Centre Total          |                                                                                                                                                                                                                                                                                                                                              | \$13.4M                                                                                                                                                                                                                                                                                                                                                                                                                                                                                                                                                                                                                                                                                                                                                                                                                    |
| Maplewood Village Centre               | Cultural Spaces & Public Art<br>Net New Market Rental <sup>3</sup><br>Social Housing Rental <sup>3</sup>                                                                                                                                                                                                                                     | \$0.1M Public Art<br>\$2.7M Market Rental: 80 units (Northwoods Village), 28 units (Maplewood Plaza)<br>\$0.8M Non-Market Rental: 10 units (Maplewood Plaza)<br>\$3.54                                                                                                                                                                                                                                                                                                                                                                                                                                                                                                                                                                                                                                                     |
| Maplewood Village Centre Total         |                                                                                                                                                                                                                                                                                                                                              | \$3.6M                                                                                                                                                                                                                                                                                                                                                                                                                                                                                                                                                                                                                                                                                                                                                                                                                     |
| Outside Of Centre                      | Child Care, Youth & Senior<br>Community Facilities<br>Cultural Spaces & Public Art<br>Market Rental - Care <sup>3</sup><br>Net New Market Rental <sup>3</sup><br>Social Housing Rental <sup>3</sup><br>Social Housing Rental - Care <sup>3</sup><br>Other Infrastructure<br>Parks And Plazas<br>Street Scapes & Public Realm<br>Urban Trails | <ul> <li>\$0.3M Modular child care facility - Rainbow Daycare</li> <li>\$0.3M Parkgate Community Centre</li> <li>\$0.9M Public Art</li> <li>\$0.8M Market Care: 31 beds (Edgemont Senior Living)</li> <li>\$5.8M Market Rental: 136 units (Cedar Springs Pacific Arbour) + 96 units (Edgemont Senior Living)</li> <li>\$1.9M Non-Market Rental: 106 beds (Kiwanis) + 10 units (Cedar Springs Pacific Arbour)</li> <li>\$0.7M Non-Market Care: 4 units (Lynn Valley United Church) + 9 beds (Turning Point Men's) + 9 beds (Turning Point Women's)</li> <li>\$0.5M Phibbs Exchange</li> <li>\$0.7M Park improvements corner of Edgemont Blvd &amp; W Queens, Kirkstone Playground, Delbrook &amp; Digger Park</li> <li>\$0.1M Other</li> <li>\$0.2M Mount Seymour Parkway Multi-Use Trail, Murdo Frazer lighting</li> </ul> |
| Outside Of Centre Total                |                                                                                                                                                                                                                                                                                                                                              | \$12.2M                                                                                                                                                                                                                                                                                                                                                                                                                                                                                                                                                                                                                                                                                                                                                                                                                    |
| Total                                  |                                                                                                                                                                                                                                                                                                                                              | \$84.4M                                                                                                                                                                                                                                                                                                                                                                                                                                                                                                                                                                                                                                                                                                                                                                                                                    |

#### OTHER PROJECTS IDENTIFIED FOR CAC FUNDING (Excl. Remaining Social & Rental Housing)

| KEY CENTRE                   | AMENITY TYPE                 | TOTAL REMAINING PROJECT SUMMARY                                                                                           |
|------------------------------|------------------------------|---------------------------------------------------------------------------------------------------------------------------|
| IONS GATE VILLAGE CENTRE     | Child Care, Youth & Senior   | \$1.5M Lions Gate Child Care Facility Design and Construction (2,700 SF)                                                  |
|                              | Cultural Spaces & Public Art | \$1.5M Public Art                                                                                                         |
|                              | Street Scapes & Public Realm | \$2.SM LGVC Streetscape and Public Realm Provision                                                                        |
| IONS GATE VILLAGE CENTRE Tot | al                           | \$5.4M                                                                                                                    |
| YNN CREEK TOWN CENTRE        | Cultural Spaces & Public Art | \$0.8M Public Art                                                                                                         |
|                              | Parks And Plazas             | \$1.6M Seylynn Park upgrade (Phase II of park upgrades)                                                                   |
|                              | Street Scapes & Public Realm | \$1.1M LCTC Streetscape and Public Realm Provision                                                                        |
| YNN CREEK TOWN CENTRE Tota   |                              | \$3.5M                                                                                                                    |
| YNN VALLEY TOWN CENTRE       | Child Care, Youth & Senior   | \$6.6M Lynn Valley Seniors Day Care / Child Care (12,000 SF)                                                              |
|                              | Community Facilities         | \$13.8M Lynn Valley Community Facility or Karen Magnussen CRC expansion                                                   |
|                              | Cultural Spaces & Public Art | \$0.4M Public Art                                                                                                         |
|                              | Street Scapes & Public Realm | \$1.3M LVTC Streetscape and Public Realm Provision                                                                        |
|                              | Urban Trails                 | \$2.0M Green Spine 1&2 - Lynn Valley                                                                                      |
| YNN VALLEY TOWN CENTRE Tot   | al                           | \$24.1M                                                                                                                   |
| MAPLEWOOD VILLAGE CENTRE     | Child Care, Youth & Senior   | \$4.3M Maplewood Village Child Care                                                                                       |
|                              | <b>Community Facilities</b>  | \$4.3M Maplewood Community Hub                                                                                            |
|                              | Cultural Spaces & Public Art | \$1.0M Public Art                                                                                                         |
|                              | Other Infrastructure         | \$5.0M Maplewood Community Broadband, Maplewood Transmission Line                                                         |
|                              | Street Scapes & Public Realm | \$2.3M MWV Streetscape and Public Realm Provision                                                                         |
|                              | Urban Trails                 | \$0.6M Seymour River Greenway Trail                                                                                       |
| APLEWOOD VILLAGE CENTRE T    | otal                         | \$17.6M                                                                                                                   |
| DUTSIDE OF CENTRE            | Child Care, Youth & Senior   | \$1.5M Upper Capilano Child Care Facility Design and Construction (2,700 SF)                                              |
|                              | Cultural Spaces & Public Art | \$2.5M Public Art                                                                                                         |
|                              | Other Infrastructure         | \$0.2M Phibbs Exchange Upgrade & Heritage Plan                                                                            |
|                              | Parks And Plazas             | \$0.1M Edgemont Provision                                                                                                 |
|                              | Street Scapes & Public Realm | \$0.5M District wide Streetscape and Public Realm Provision                                                               |
|                              | Urban Trails                 | \$6.SM Barrow St - Spicer St, Power line Trail, Waterfront st end access (Dollarton), Parks signage & Way finding program |
| OUTSIDE OF CENTRE Total      |                              | \$11.2M                                                                                                                   |
| Total                        |                              | \$61.8M                                                                                                                   |
| TOTAL CAC FUNDING FOR CAPIT  |                              | \$146.3M                                                                                                                  |

Notes & Assumptions:

1. The information above represents the best information available, figures may change as project estimates ore refined

2. Total estimated CAC's fram approved development = \$107.9m, of which \$84.4m has been committed to fund Capital Projects; leaving a remainder of \$23.5m of approved CAC funds still to be allocated to specific projects