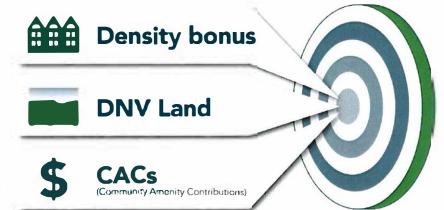

#### ANALYSIS:

CACs are amenity contributions agreed to by the developer and local government as part of a rezoning process initiated by the developer. CACs can include amenities such as civic facilities, public art, social housing and financial contributions towards other infrastructure.

#### Conclusion:

The community expects new development to pay its own way and make a positive contribution to the community. The District negotiates with developers to provide Community Amenity Contributions (CACs) to cover the cost of capital improvements for needed amenities.