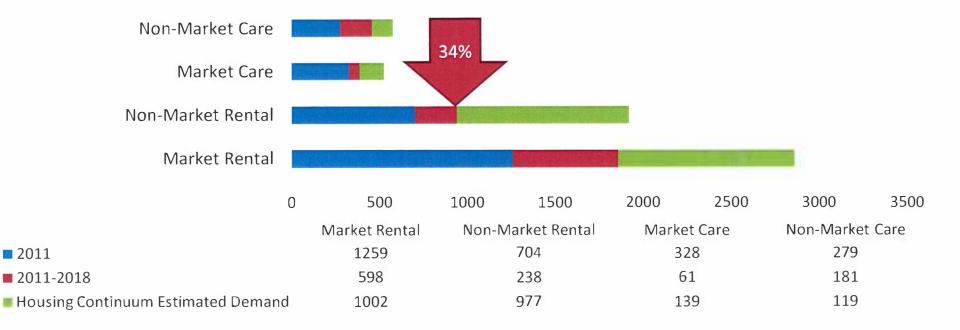

#### SUMMARY:

Development often results in population and employment growth, which creates demand for new or improved infrastructure like water, sewer, drainage, roads, and parks, as well as amenities like civic facilities or social housing. Local governments need revenue to improve infrastructure and amenities in response to growing demand. Provincial legislation enables local governments to establish standards for works and services, and require developers to pay for certain works and services through the subdivision and building permit process. Like many local governments, the District of North Vancouver also negotiates CACs through the rezoning process to help pay for new and improved amenities not funded through statutory mechanisms. This report includes a summary of capital expenditures funded by CACs since the adoption of the Official Community Plan in 2011, and amenities identified for future funding from CACs,

#### ANALYSIS:

CACs are amenity contributions agreed to by the developer and local government as part of a rezoning process initiated by the developer. CACs can include amenities such as civic facilities, public art, social housing and financial contributions towards other infrastructure.

Potential amenities are identified in the following documents:

- 2010 CAC Policy
- 2011 Official Community Plan
- 2012 Bicycle Master Plan (others: pedestrian, safe routes etc.)
- Centres Implementation Plans & Design Guidelines:
  - April 2013 Lower Capilano Marine Village Implementation Plan
  - May 2013 Lower Lynn Town Centre Implementation Plan
  - March 2014 Edgemont Village Centre Plan & Design Guidelines
  - June 2015 Lynn Valley Town Centre Public Realm and Design Guidelines
  - July 2015 Lions Gate Public Realm Strategy
  - January 2016 Lynn Creek Design Guidelines
  - November 2017 Maplewood Village Centre and Innovation District Implementation Plan & Design Guidelines
- · 2016 Rental and Affordable Housing Strategy
- 2018 Child Care Needs Assessment
- 2018 Public Art Program Review