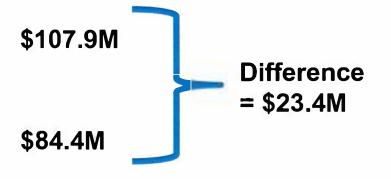

Notes & Assumptions:

1. The information above represents the best information available, figures may change as project estimates ore refined

2. Total estimated CAC's fram approved development = \$107.9m, of which \$84.4m has been committed to fund Capital Projects; leaving a remainder of \$23.5m of approved CAC funds still to be allocated to specific projects