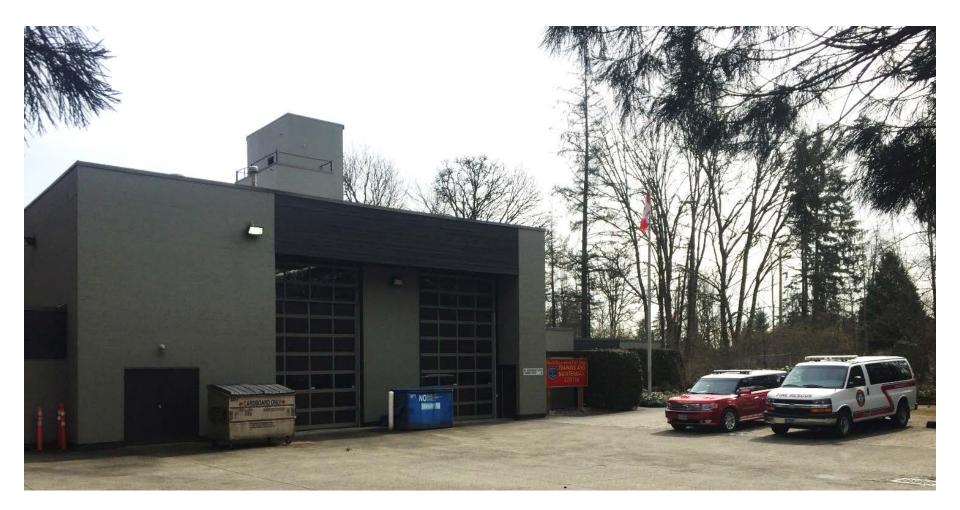

## Maplewood Fire Rescue Centre

April 15, 2019



## Maplewood Fire Rescue Centre





#### Facilities at end of life





## Facilities at end of life





## Facilities at end of life





## **Research & Investigation**





## **Multiple Sites Analyzed**





## 4 Sites Shortlisted





# Site Analysis





# Site Analysis





## Site #8 - MAPLEWOOD





## MAPLEWOOD - 1970





## MAPLEWOOD - 1992





## MAPLEWOOD





## Location on Site







# WHERE WE ARE

- \$34 million in 5 Year Capital Plan
- \$1.6 spent to date
- 75% completion of detailed design
- We know that this site offers
  - best service model
  - organizational efficiencies
  - health & safety
  - reduced environmental impact



## **IMPROVED SERVICE**





## Response Time – Current Station #2





# **Current Model**





## Response Time – Maplewood





## Training/HQ/Admin Co-located





## Better use of on-shift staff



#### COMBINED FIREHALL/TRAINING CENTRE