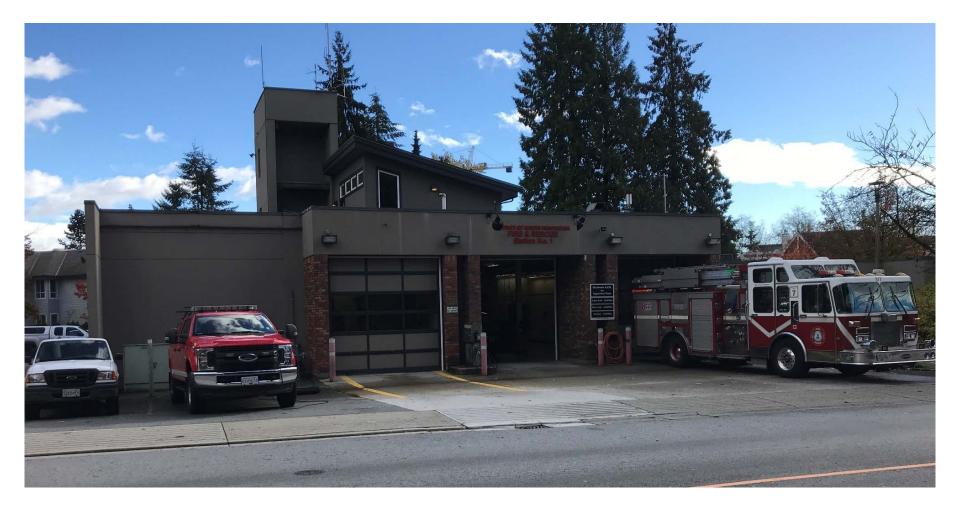

## Maplewood Fire Rescue Centre

April 15, 2019



## Maplewood Fire Rescue Centre





#### Facilities at end of life





## Facilities at end of life





## Facilities at end of life





## **Research & Investigation**





## **Multiple Sites Analyzed**





## 4 Sites Shortlisted





# Site Analysis





# Site Analysis





## Site #8 - MAPLEWOOD





## MAPLEWOOD - 1970





## MAPLEWOOD - 1992





## MAPLEWOOD





## Location on Site







# WHERE WE ARE

- \$34 million in 5 Year Capital Plan
- \$1.6 spent to date
- 75% completion of detailed design
- We know that this site offers
  - best service model
  - organizational efficiencies
  - health & safety
  - reduced environmental impact



## **IMPROVED SERVICE**





## Response Time – Current Station #2





# **Current Model**





## Response Time – Maplewood





## Training/HQ/Admin Co-located





## Better use of on-shift staff



#### COMBINED FIREHALL/TRAINING CENTRE





## Workplace Health & Safety