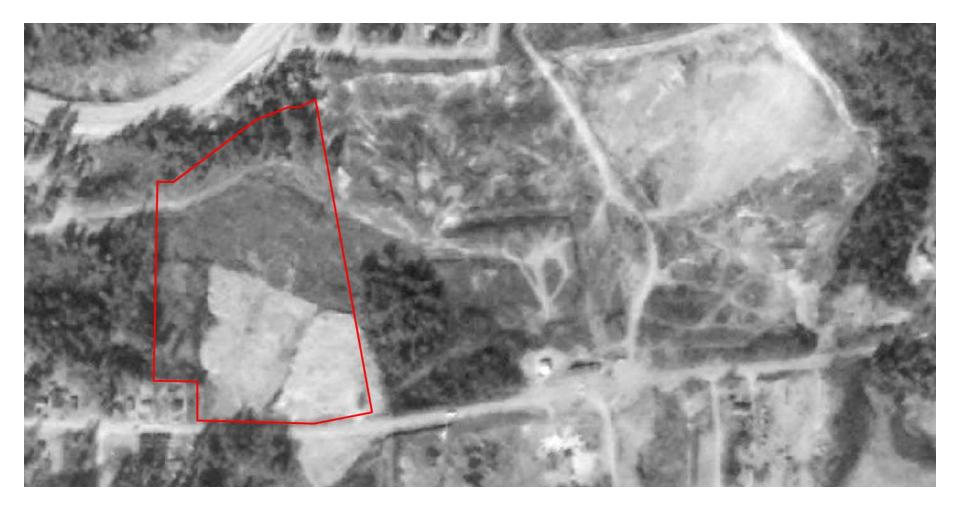

## Maplewood Fire Rescue Centre

April 15, 2019



## Maplewood Fire Rescue Centre





#### Facilities at end of life





## Facilities at end of life





## Facilities at end of life





## **Research & Investigation**





## **Multiple Sites Analyzed**





## 4 Sites Shortlisted





# Site Analysis





# Site Analysis





## Site #8 - MAPLEWOOD





## MAPLEWOOD - 1970





## MAPLEWOOD - 1992





## MAPLEWOOD





## Location on Site







# WHERE WE ARE

- \$34 million in 5 Year Capital Plan
- \$1.6 spent to date
- 75% completion of detailed design
- We know that this site offers
  - best service model
  - organizational efficiencies
  - health & safety
  - reduced environmental impact



## **IMPROVED SERVICE**





## Response Time – Current Station #2





# **Current Model**





## Response Time – Maplewood





## Training/HQ/Admin Co-located





## Better use of on-shift staff



#### COMBINED FIREHALL/TRAINING CENTRE





## Workplace Health & Safety





## **Gender Neutral Facilities**





#### **REDUCED ENVIRONMENTAL IMPACT**





#### LONG TERM BENEFITS