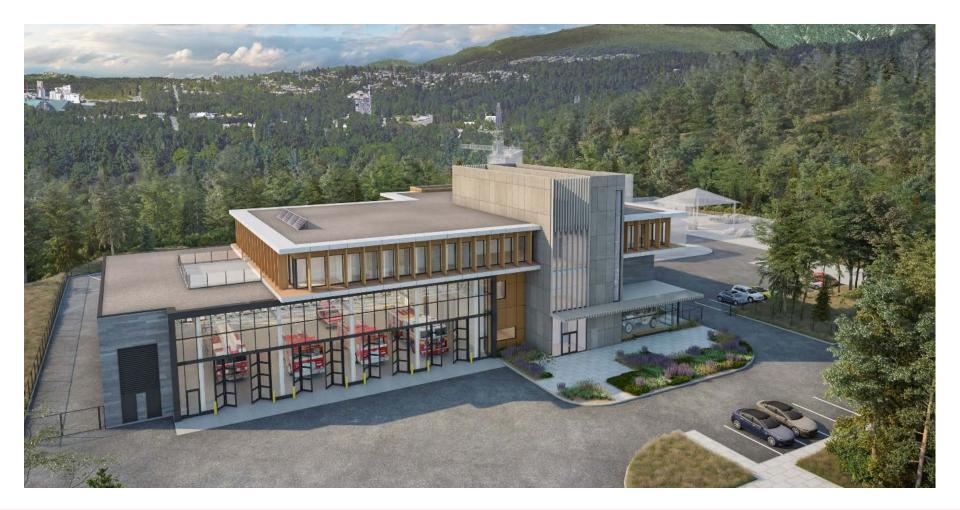

## Maplewood Fire Rescue Centre

April 15, 2019



## Maplewood Fire Rescue Centre





#### Facilities at end of life





## Facilities at end of life





## Facilities at end of life





## **Research & Investigation**





## **Multiple Sites Analyzed**





## 4 Sites Shortlisted





# Site Analysis





# Site Analysis





## Site #8 - MAPLEWOOD





## MAPLEWOOD - 1970





## MAPLEWOOD - 1992





## MAPLEWOOD





## Location on Site







# WHERE WE ARE

- \$34 million in 5 Year Capital Plan
- \$1.6 spent to date
- 75% completion of detailed design
- We know that this site offers
  - best service model
  - organizational efficiencies
  - health & safety
  - reduced environmental impact



## **IMPROVED SERVICE**





## Response Time – Current Station #2





# **Current Model**





## Response Time – Maplewood





## Training/HQ/Admin Co-located





##