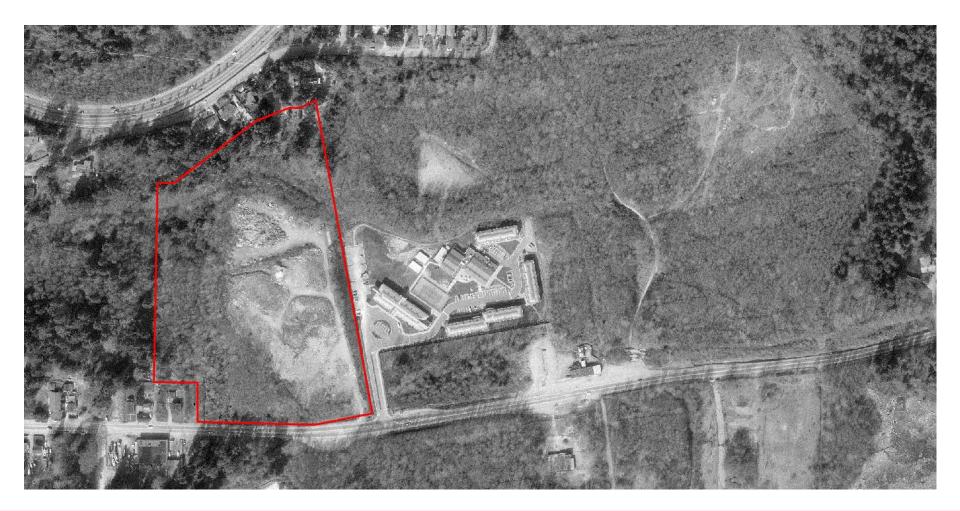

## Maplewood Fire Rescue Centre

April 15, 2019



## Maplewood Fire Rescue Centre





#### Facilities at end of life





## Facilities at end of life





## Facilities at end of life





## **Research & Investigation**





## **Multiple Sites Analyzed**





## 4 Sites Shortlisted





# Site Analysis





# Site Analysis





## Site #8 - MAPLEWOOD





## MAPLEWOOD - 1970





## MAPLEWOOD - 1992





## MAPLEWOOD





## Location on Site







# WHERE WE ARE

- \$34 million in 5 Year Capital Plan
- \$1.6 spent to date
- 75% completion of detailed design
- We know that this site offers
  - best service model
  - organizational efficiencies
  - health & safety
  - reduced environmental impact



## **IMPROVED SERVICE**





## Response Time – Current Station #2





# **Current Model**





## Response Time – Maplewood





## Training/HQ/Admin Co-located





## Better use of on-shift staff



#### COMBINED FIREHALL/TRAINING CENTRE





## Workplace Health & Safety





## **Gender Neutral Facilities**





#### **REDUCED ENVIRONMENTAL IMPACT**





#### LONG TERM BENEFITS