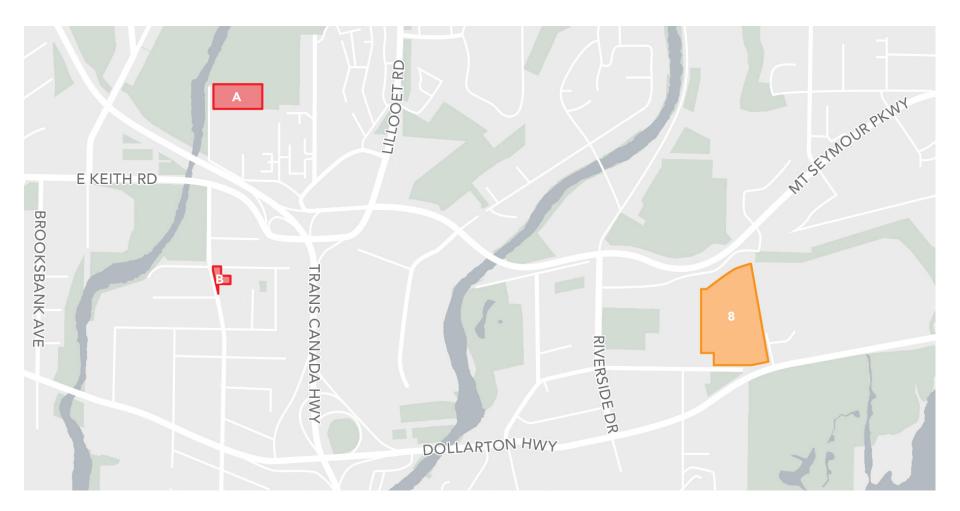

## Maplewood Fire Rescue Centre

April 15, 2019



## Maplewood Fire Rescue Centre





#### Facilities at end of life





## Facilities at end of life





## Facilities at end of life





## **Research & Investigation**





## **Multiple Sites Analyzed**





## 4 Sites Shortlisted





# Site Analysis





# Site Analysis





## Site #8 - MAPLEWOOD





## MAPLEWOOD - 1970





## MAPLEWOOD - 1992





## MAPLEWOOD





## Location on Site







# WHERE WE ARE

- \$34 million in 5 Year Capital Plan
- \$1.6 spent to date
- 75% completion of detailed design
- We know that this site offers
  - best service model
  - organizational efficiencies
  - health & safety
  - reduced environmental impact



## **IMPROVED SERVICE**





## Response Time – Current Station #2





# **Current Model**





## Response Time – Maplewood





## Training/HQ/Admin Co-located





## Better use of on-shift staff



#### COMBINED FIREHALL/TRAINING CENTRE





## Workplace Health & Safety





## **Gender Neutral Facilities**





#### **REDUCED ENVIRONMENTAL IMPACT**





#### LONG TERM BENEFITS