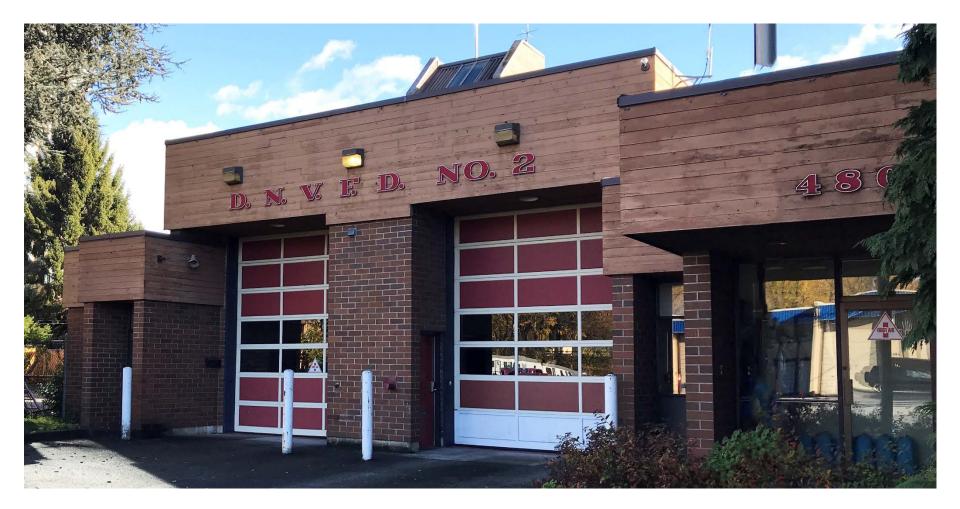

## Maplewood Fire Rescue Centre

April 15, 2019



## Maplewood Fire Rescue Centre





#### Facilities at end of life





## Facilities at end of life





## Facilities at end of life





## **Research & Investigation**





## **Multiple Sites Analyzed**





## 4 Sites Shortlisted





# Site Analysis





# Site Analysis





## Site #8 - MAPLEWOOD





## MAPLEWOOD - 1970





## MAPLEWOOD - 1992





## MAPLEWOOD





## Location on Site







# WHERE WE ARE

- \$34 million in 5 Year Capital Plan
- \$1.6 spent to date
- 75% completion of detailed design
- We know that this site offers
  - best service model
  - organizational efficiencies
  - health & safety
  - reduced environmental impact



## **IMPROVED SERVICE**





## Response Time – Current Station #2





# **Current Model**





## Response Time – Maplewood





## Training/HQ/Admin Co-located





## Better use of on-shift staff



####