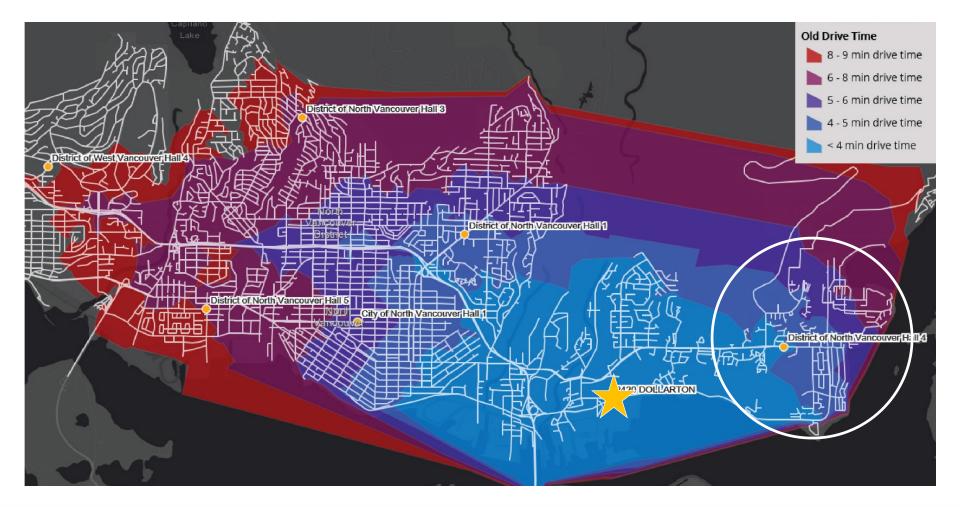

5, 2019



## Maplewood Fire Rescue Centre





#### Facilities at end of life





## Facilities at end of life





## Facilities at end of life





## **Research & Investigation**





## **Multiple Sites Analyzed**





## 4 Sites Shortlisted





# Site Analysis





# Site Analysis





## Site #8 - MAPLEWOOD





## MAPLEWOOD - 1970





## MAPLEWOOD - 1992





## MAPLEWOOD





## Location on Site







# WHERE WE ARE

- \$34 million in 5 Year Capital Plan
- \$1.6 spent to date
- 75% completion of detailed design
- We know that this site offers
  - best service model
  - organizational efficiencies
  - health & safety
  - reduced environmental impact



## **IMPROVED SERVICE**





## Response Time – Current Station #2





# **Current Model**





## Response Time – Maplewood





## Training/HQ/Admin Co-located





## Better use of on-shift staff



#### COMBINED FIREHALL/TRAINING CENTRE





## Workplace Health & Safety





## **Gender Neutral Facilities**





#### **REDUCED ENVIRONMENTAL IMPACT**





#### LONG TERM BENEFITS