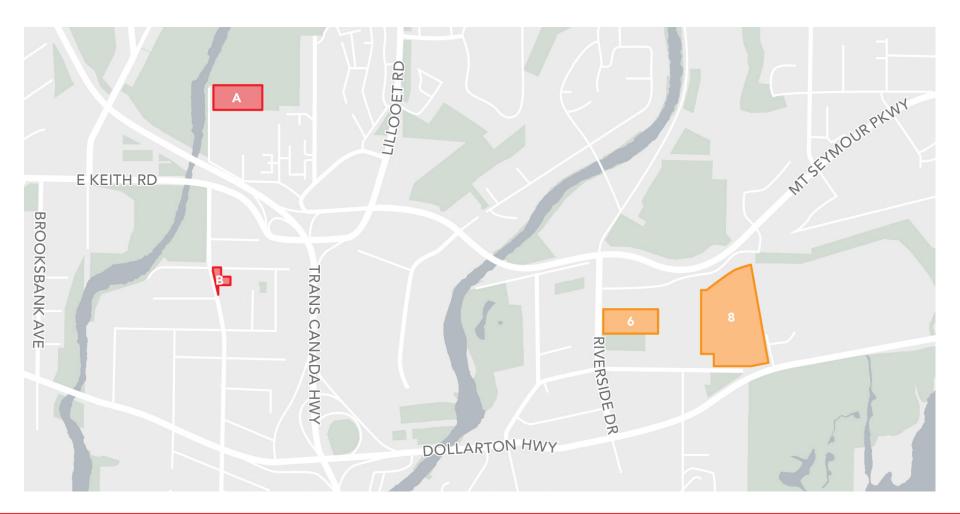

## Maplewood Fire Rescue Centre

April 15, 2019



## Maplewood Fire Rescue Centre





#### Facilities at end of life





## Facilities at end of life





## Facilities at end of life





## **Research & Investigation**





## **Multiple Sites Analyzed**





## 4 Sites Shortlisted





# Site Analysis





# Site Analysis





## Site #8 - MAPLEWOOD





## MAPLEWOOD - 1970





## MAPLEWOOD - 1992





## MAPLEWOOD





## Location on Site







# WHERE WE ARE

- \$34 million in 5 Year Capital Plan
- \$1.6 spent to date
- 75% completion of detailed design
- We know that this site offers
  - best service model
  - organizational efficiencies
  - health & safety
  - reduced environmental impact



## **IMPROVED SERVICE**





## Response Time – Current Station #2





# **Current Model**





## Response Time – Maplewood





## Training/HQ/Admin Co-located





## Better use of on-shift staff



#### COMBINED FIREHALL/TRAINING CENTRE





## Workplace Health & Safety





## **Gender Neutral Facilities**





#### **REDUCED ENVIRONMENTAL IMPACT**





#### LONG TERM BENEFITS