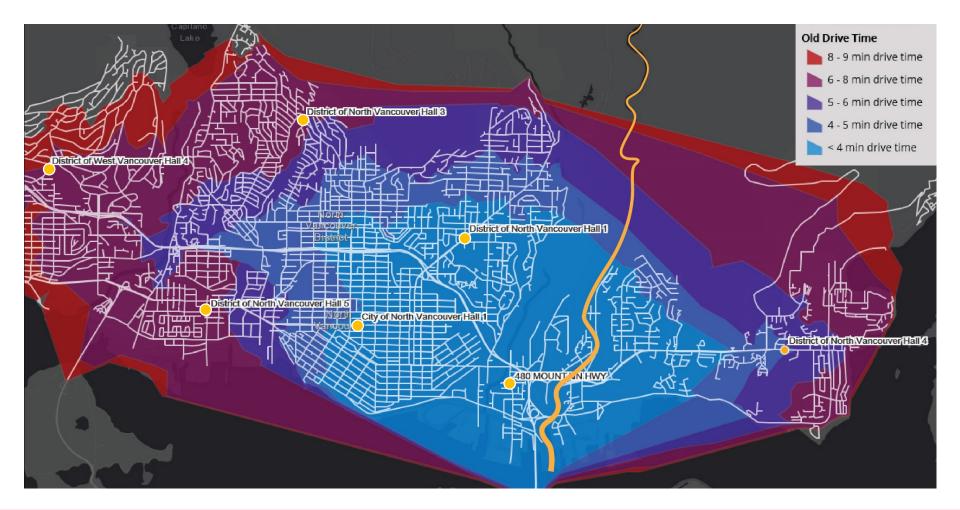

lewood Fire Rescue Centre

April 15, 2019



## Maplewood Fire Rescue Centre





#### Facilities at end of life





## Facilities at end of life





## Facilities at end of life





## **Research & Investigation**





## **Multiple Sites Analyzed**





## 4 Sites Shortlisted





# Site Analysis





# Site Analysis





## Site #8 - MAPLEWOOD





## MAPLEWOOD - 1970





## MAPLEWOOD - 1992





## MAPLEWOOD





## Location on Site







# WHERE WE ARE

- \$34 million in 5 Year Capital Plan
- \$1.6 spent to date
- 75% completion of detailed design
- We know that this site offers
  - best service model
  - organizational efficiencies
  - health & safety
  - reduced environmental impact



## **IMPROVED SERVICE**





## Response Time – Current Station #2





# **Current Model**





## Response Time – Maplewood





## Training/HQ/Admin Co-located





## Better use of on-shift staff



#### COMBINED FIREHALL/TRAINING CENTRE





## Workplace Health & Safety





## **Gender Neutral Facilities**





#### **REDUCED ENVIRONMENTAL IMPACT**





#### LONG TERM BENEFITS