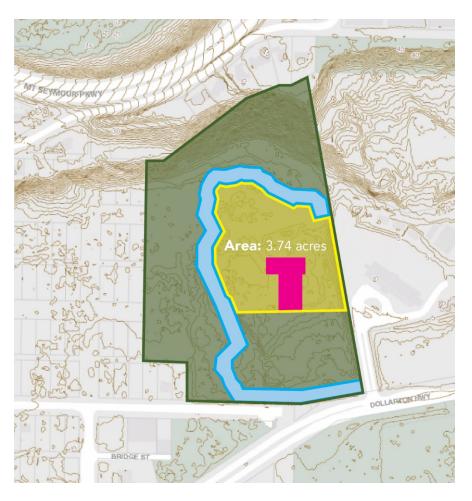

## Maplewood Fire Rescue Centre

April 15, 2019



## Maplewood Fire Rescue Centre





#### Facilities at end of life





## Facilities at end of life





## Facilities at end of life





## **Research & Investigation**





## **Multiple Sites Analyzed**





## 4 Sites Shortlisted





# Site Analysis





# Site Analysis





## Site #8 - MAPLEWOOD





## MAPLEWOOD - 1970





## MAPLEWOOD - 1992





## MAPLEWOOD





## Location on Site







# WHERE WE ARE

- \$34 million in 5 Year Capital Plan
- \$1.6 spent to date
- 75% completion of detailed design
- We know that this site offers
  - best service model
  - organizational efficiencies
  - health & safety
  - reduced environmental impact



## **IMPROVED SERVICE**





## Response Time – Current Station #2





# **Current Model**





## Response Time – Maplewood





## Training/HQ/Admin Co-located





## Better use of on-shift staff



#### COMBINED FIREHALL/TRAINING CENTRE





## Workplace Health & Safety





## **Gender Neutral Facilities**





#### **REDUCED ENVIRONMENTAL IMPACT**





#### LONG TERM BENEFITS