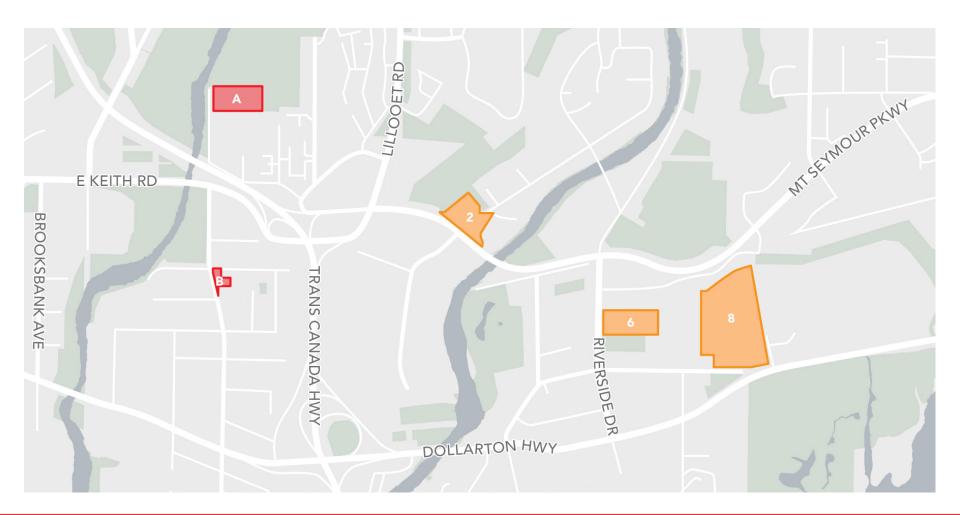

## Maplewood Fire Rescue Centre

April 15, 2019



## Maplewood Fire Rescue Centre





#### Facilities at end of life





## Facilities at end of life





## Facilities at end of life





## **Research & Investigation**





## **Multiple Sites Analyzed**





## 4 Sites Shortlisted





# Site Analysis





# Site Analysis





## Site #8 - MAPLEWOOD





## MAPLEWOOD - 1970





## MAPLEWOOD - 1992





## MAPLEWOOD





## Location on Site







# WHERE WE ARE

- \$34 million in 5 Year Capital Plan
- \$1.6 spent to date
- 75% completion of detailed design
- We know that this site offers
  - best service model
  - organizational efficiencies
  - health & safety
  - reduced environmental impact



## **IMPROVED SERVICE**





## Response Time – Current Station #2





# **Current Model**





## Response Time – Maplewood





## Training/HQ/Admin Co-located





## Better use of on-shift staff



#### COMBINED FIREHALL/TRAINING CENTRE





## Workplace Health & Safety





## **Gender Neutral Facilities**





#### **REDUCED ENVIRONMENTAL IMPACT**





#### LONG TERM BENEFITS