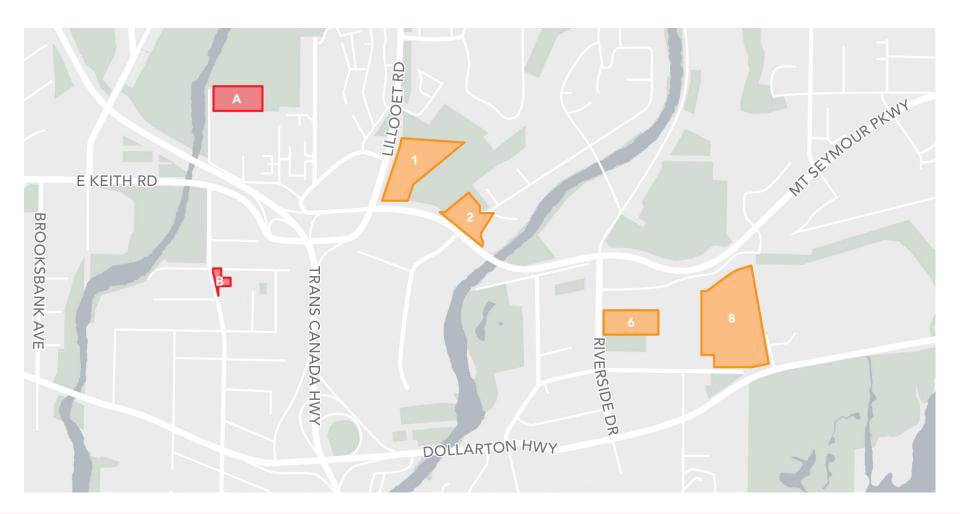

## Maplewood Fire Rescue Centre

April 15, 2019



## Maplewood Fire Rescue Centre





#### Facilities at end of life





## Facilities at end of life





## Facilities at end of life





## **Research & Investigation**





## **Multiple Sites Analyzed**





## 4 Sites Shortlisted





# Site Analysis





# Site Analysis





## Site #8 - MAPLEWOOD





## MAPLEWOOD - 1970





## MAPLEWOOD - 1992





## MAPLEWOOD





## Location on Site







# WHERE WE ARE

- \$34 million in 5 Year Capital Plan
- \$1.6 spent to date
- 75% completion of detailed design
- We know that this site offers
  - best service model
  - organizational efficiencies
  - health & safety
  - reduced environmental impact



## **IMPROVED SERVICE**





## Response Time – Current Station #2





# **Current Model**





## Response Time – Maplewood





## Training/HQ/Admin Co-located





## Better use of on-shift staff



#### COMBINED FIREHALL/TRAINING CENTRE





## Workplace Health & Safety





## **Gender Neutral Facilities**





#### **REDUCED ENVIRONMENTAL IMPACT**





#### LONG TERM