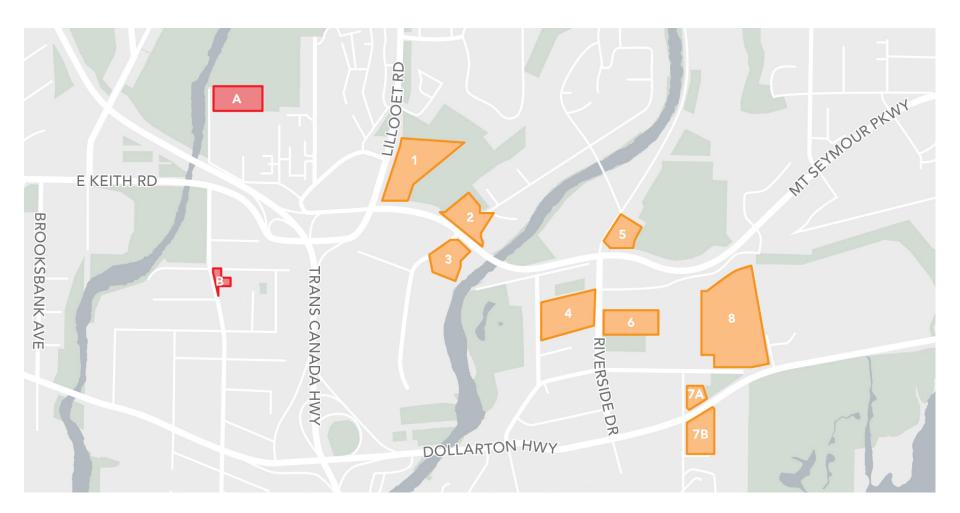

## Maplewood Fire Rescue Centre

April 15, 2019



## Maplewood Fire Rescue Centre





#### Facilities at end of life





## Facilities at end of life





## Facilities at end of life





## **Research & Investigation**





## **Multiple Sites Analyzed**





## 4 Sites Shortlisted





# Site Analysis





# Site Analysis





## Site #8 - MAPLEWOOD





## MAPLEWOOD - 1970





## MAPLEWOOD - 1992





## MAPLEWOOD





## Location on Site







# WHERE WE ARE

- \$34 million in 5 Year Capital Plan
- \$1.6 spent to date
- 75% completion of detailed design
- We know that this site offers
  - best service model
  - organizational efficiencies
  - health & safety
  - reduced environmental impact



## **IMPROVED SERVICE**





## Response Time – Current Station #2





# **Current Model**





## Response Time – Maplewood





## Training/HQ/Admin Co-located





## Better use of on-shift staff



#### COMBINED FIREHALL/TRAINING CENTRE





## Workplace Health & Safety





## **Gender Neutral Facilities**





#### **REDUCED ENVIRONMENTAL