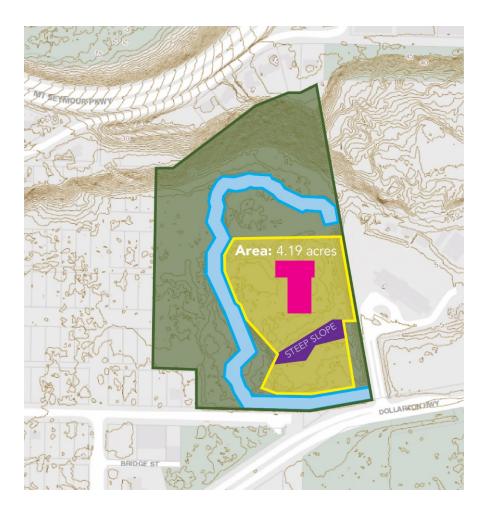

## Maplewood Fire Rescue Centre

April 15, 2019



## Maplewood Fire Rescue Centre





#### Facilities at end of life





## Facilities at end of life





## Facilities at end of life





## **Research & Investigation**





## **Multiple Sites Analyzed**





## 4 Sites Shortlisted





# Site Analysis





# Site Analysis





## Site #8 - MAPLEWOOD





## MAPLEWOOD - 1970





## MAPLEWOOD - 1992





## MAPLEWOOD





## Location on Site







# WHERE WE ARE

- \$34 million in 5 Year Capital Plan
- \$1.6 spent to date
- 75% completion of detailed design
- We know that this site offers
  - best service model
  - organizational efficiencies
  - health & safety
  - reduced environmental impact



## **IMPROVED SERVICE**





## Response Time – Current Station #2





# **Current Model**





## Response Time – Maplewood





## Training/HQ/Admin Co-located





## Better use of on-shift staff



#### COMBINED FIREHALL/TRAINING CENTRE





## Workplace Health & Safety





## **Gender Neutral Facilities**





#### **REDUCED ENVIRONMENTAL IMPACT**





#### LONG TERM BENEFITS