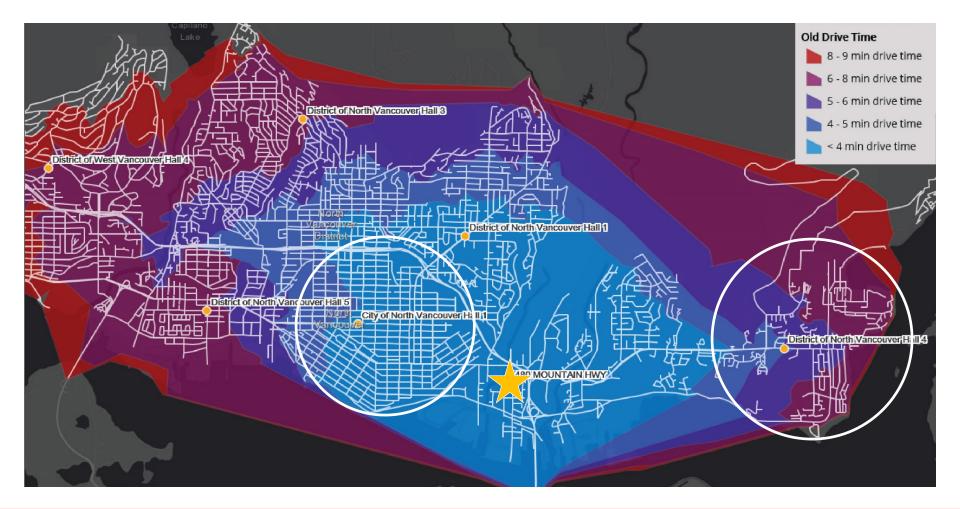

## Maplewood Fire Rescue Centre

April 15, 2019



## Maplewood Fire Rescue Centre





#### Facilities at end of life





## Facilities at end of life





## Facilities at end of life





## **Research & Investigation**





## **Multiple Sites Analyzed**





## 4 Sites Shortlisted





# Site Analysis





# Site Analysis





## Site #8 - MAPLEWOOD





## MAPLEWOOD - 1970





## MAPLEWOOD - 1992





## MAPLEWOOD





## Location on Site







# WHERE WE ARE

- \$34 million in 5 Year Capital Plan
- \$1.6 spent to date
- 75% completion of detailed design
- We know that this site offers
  - best service model
  - organizational efficiencies
  - health & safety
  - reduced environmental impact



## **IMPROVED SERVICE**





## Response Time – Current Station #2





# **Current Model**





## Response Time – Maplewood





## Training/HQ/Admin Co-located





## Better use of on-shift staff



#### COMBINED FIREHALL/TRAINING CENTRE





## Workplace Health & Safety





## **Gender Neutral Facilities**





#### **REDUCED ENVIRONMENTAL IMPACT**





#### LONG TERM BENEFITS