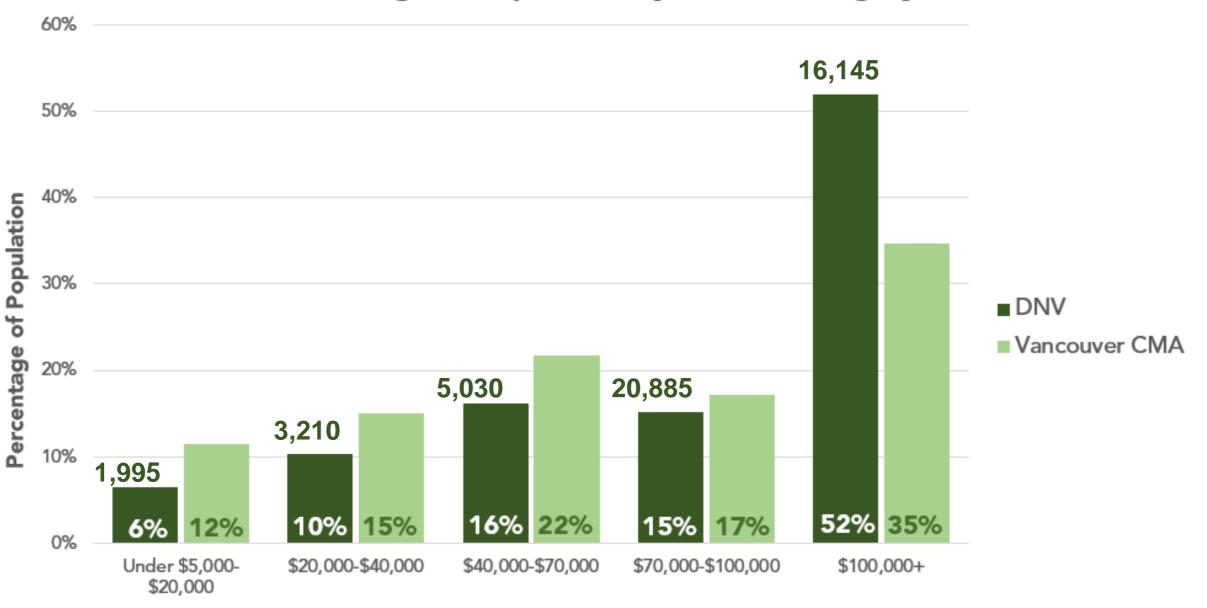

## Income Distribution of all Households (2016)

#### Percentage of Population by Income Category

Income categories