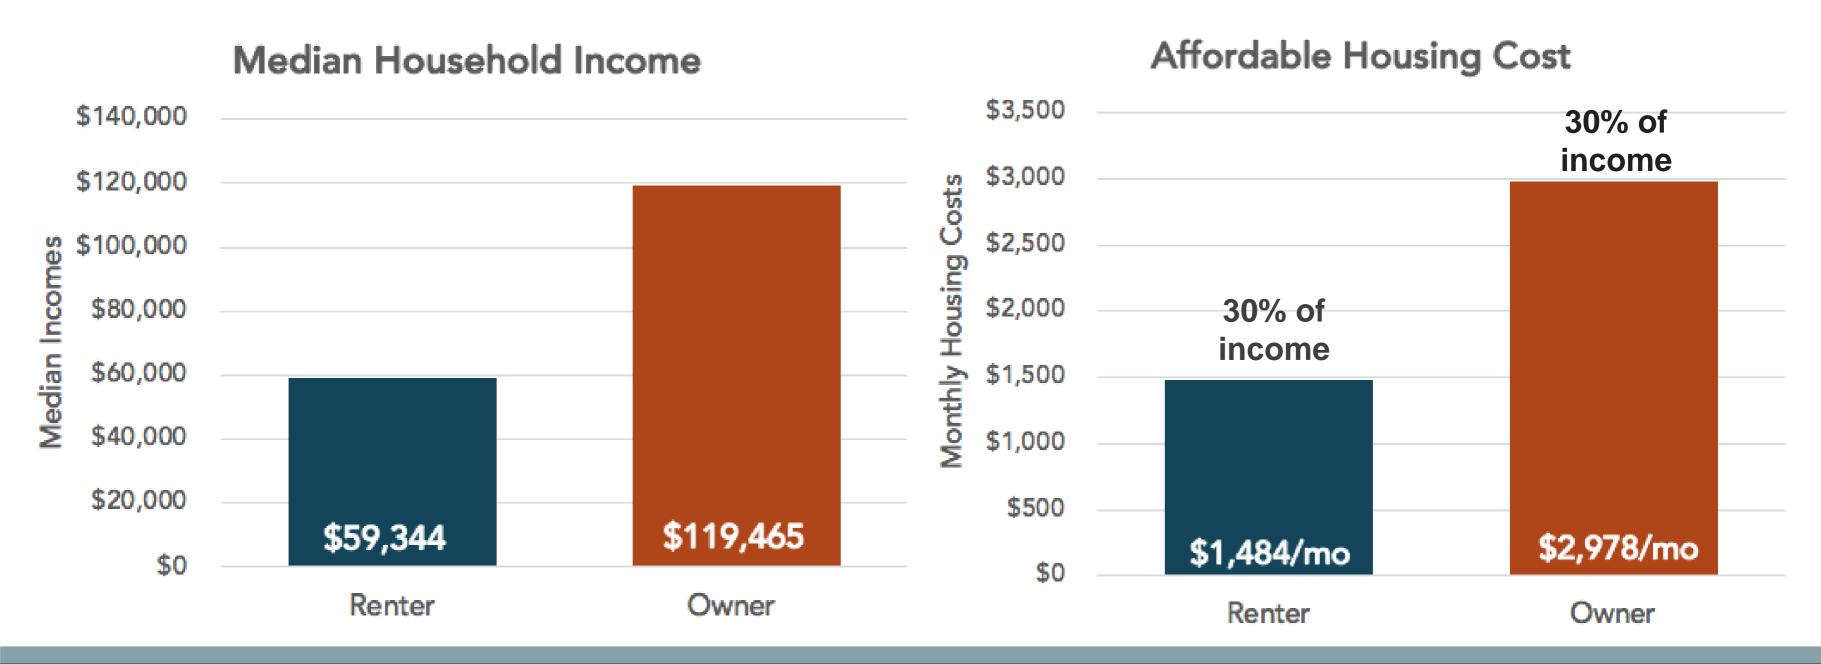

## DNV homeowners can afford to spend a greater amount per month on housing costs

## What's included in housing costs

# Most owner occupied households spend less than 30% on housing