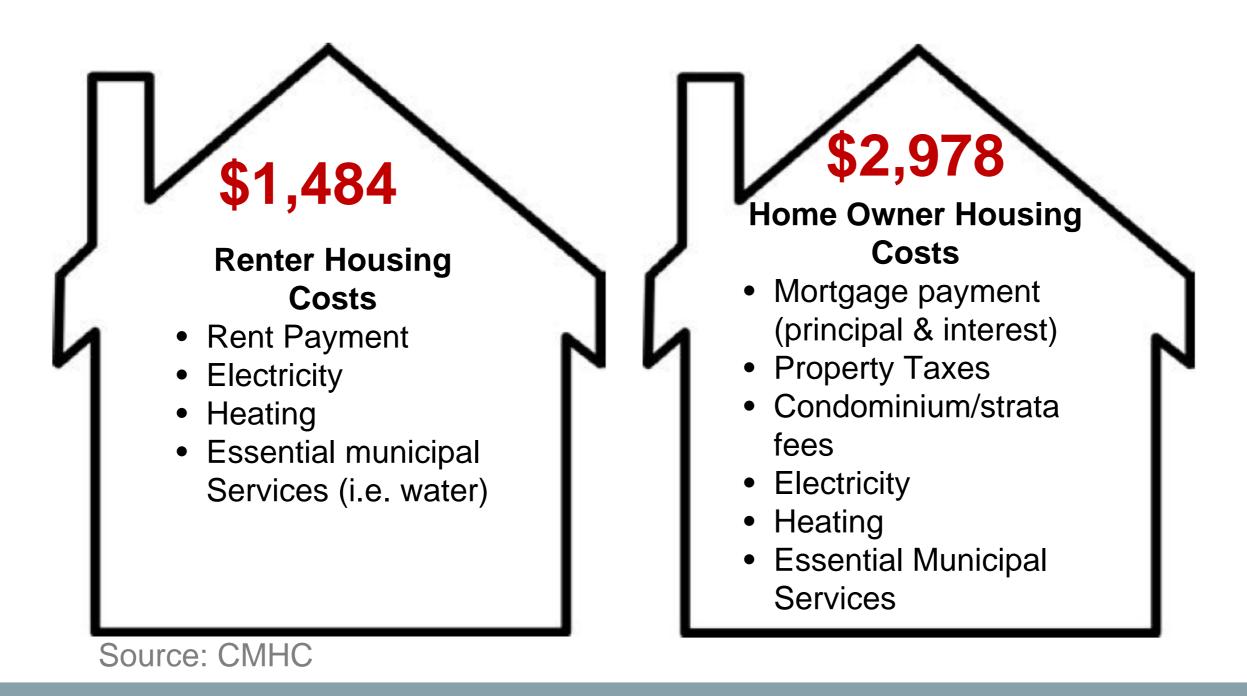

# Housing Affordability Definitions: A brief Overview and Scenarios Natasha Letchford and Brett Dwyer Council Workshop February 11, 2019



### Outline of Presentation

- Definition of affordability
- District of North Vancouver incomes and housing costs
- Review of the four families presented in the report
- Conclusion
- Council discussion





### What is **Affordable Housing?**













## DNV homeowners can afford to spend a greater amount per month on housing costs







## What's included in housing costs







## Income Distribution of all Households (2016)

#### Percentage of Population by Income Category



Income categories





# Most owner occupied households spend less than 30% on housing







# Percent of income spent on housing by renter occupied households





Spending less than 30% of income on housing





## A DNV renter earning the median income can afford to rent a 1 bedroom







## Vacancy rates are consistently lower than what is needed for a balanced market

#### **Balanced Market Vacancy Rate**

2-3%

| 2008 | 2009 | 2010 | 2011 | 2012 | 2013 | 2014 | 2015 | 2016 | 2017 | 2018 |
|------|------|------|------|------|------|------|------|------|------|------|
| 0.2% | 0.9% | 1.6% | 0.4% | 0.9% | 1.3% | 0.7% | 0.5% | 0.1% | 0.9% | 1.7% |

For 8 of the last 10 years, the