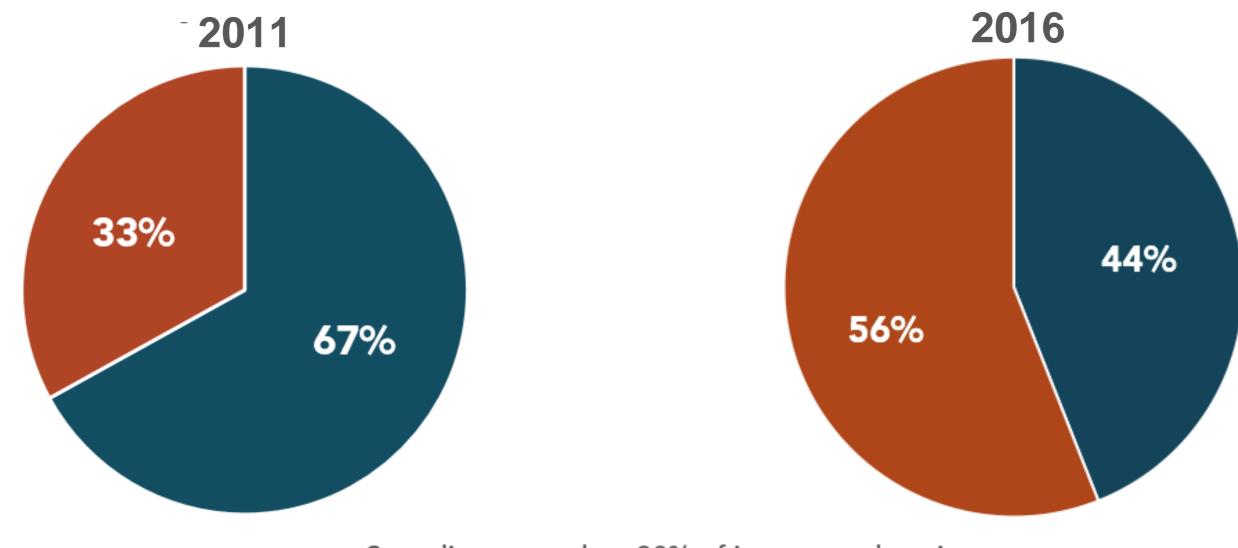

# Percent of income spent on housing by renter occupied households

Spending less than 30% of income on housing