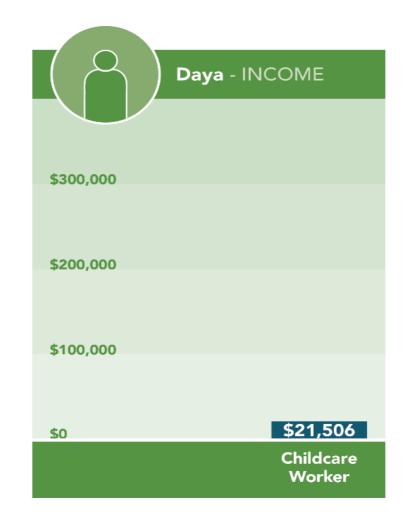

# Family D: Daya (Safe House)

|           |            | Safe Houses                      |  |
|-----------|------------|----------------------------------|--|
| _         | ĺ          | Emergency Housing                |  |
| _         |            |                                  |  |
| Щ<br>Ш    |            | Supportive Housing               |  |
| AR        |            | Transition Housing               |  |
| NON-MARKE | SUBSIDIZED | Seniors care and disability care |  |
| O         |            | Subsidized Rental                |  |
| Ž         |            | Ownership — Co-op                |  |
|           |            | Ownership — Co-housing           |  |
|           |            | Affordable Home Ownership        |  |
|           |            | Apartments above shops           |  |
|           |            | Seniors care and disability care |  |
|           | RENTAL     | Coach Houses                     |  |
| ы         |            | Secondary Suites                 |  |
| MARKET    |            | Purpose Built                    |  |
| AR        |            | Strata Apartments                |  |
| Σ         |            | Townhouses                       |  |
|           | OWNERSHIP  | Duplexes, Triplexes, etc.        |  |
|           |            | Row House                        |  |
|           |            | Single-Family Detached           |  |