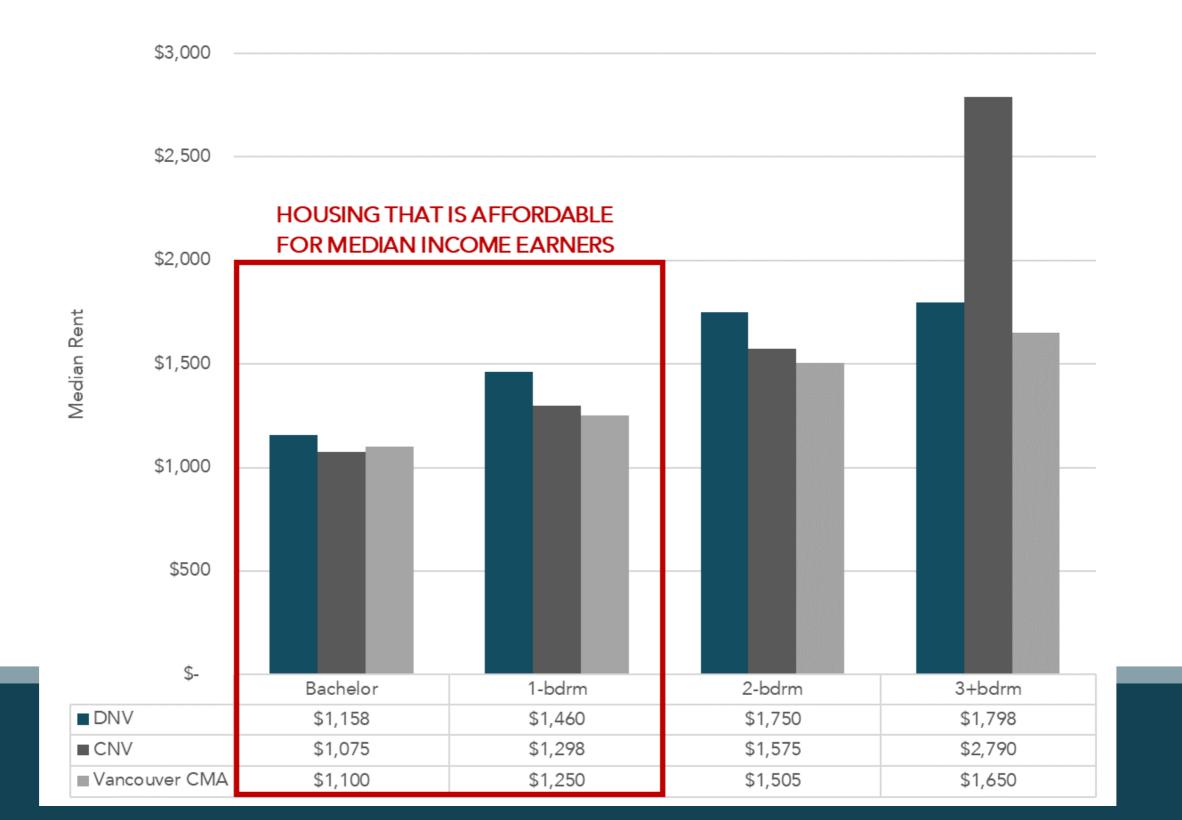

February 11, 2019



### Outline of Presentation

- Definition of affordability
- District of North Vancouver incomes and housing costs
- Review of the four families presented in the report
- Conclusion
- Council discussion





### What is **Affordable Housing?**













## DNV homeowners can afford to spend a greater amount per month on housing costs







## What's included in housing costs







## Income Distribution of all Households (2016)

#### Percentage of Population by Income Category



Income categories





# Most owner occupied households spend less than 30% on housing







# Percent of income spent on housing by renter occupied households





Spending less than 30% of income on housing





## A DNV renter earning the median income can afford to rent a 1 bedroom







## Vacancy rates are consistently lower than what is needed for a balanced market

#### **Balanced Market Vacancy Rate**

2-3%

| 2008 | 2009 | 2010 | 2011 | 2012 | 2013 | 2014 | 2015 | 2016 | 2017 | 2018 |
|------|------|------|------|------|------|------|------|------|------|------|
| 0.2% | 0.9% | 1.6% | 0.4% | 0.9% | 1.3% | 0.7% | 0.5% | 0.1% | 0.9% | 1.7% |

For 8 of the last 10 years, the vacancy rate was less than 1% and always below 2%







Source: Real Estate Board of Greater Vancouver. North Vancouver includes District and City.





## YOUNG CANADIANS HAVE TO SAVE 2, 3 and 4+ TIMES LONGER FOR A 20% DOWN PAYMENT



Source: Generation Squeeze. Dr. Paul Kershaw, UBC





| HOUSING CONTINUUM Cost of Unit Rec |            |                                  |