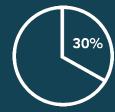

# Percent of income spent on housing by renter occupied households

Spending less than 30% of income on housing