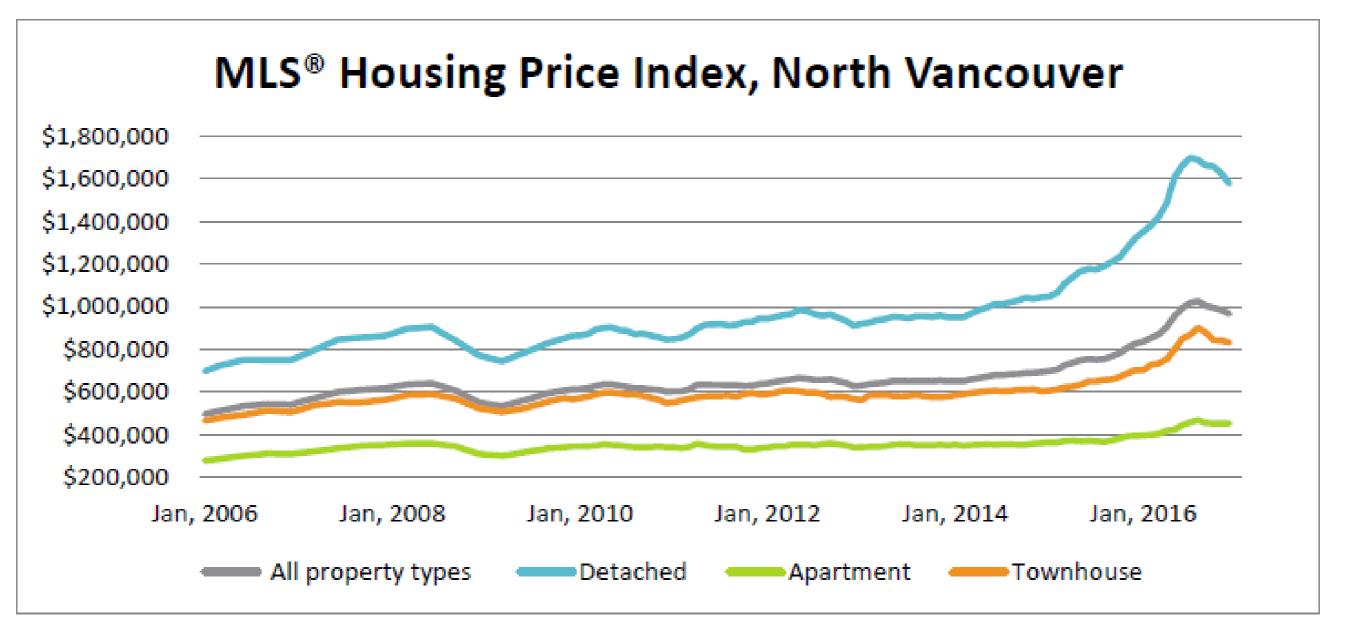

## DNV homeowners can afford to spend a greater amount per month on housing costs