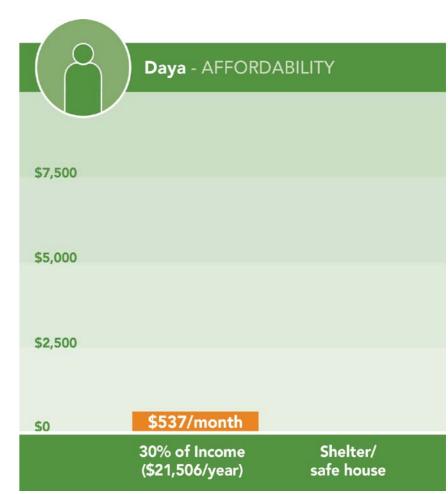

# Family D: Daya (Safe House)

|           |            | Safe Houses                      |  |
|-----------|------------|----------------------------------|--|
| _         | ĺ          | Emergency Housing                |  |
| _         |            |                                  |  |
| Щ<br>Ш    |            | Supportive Housing               |  |
| AR        |            | Transition Housing               |  |
| NON-MARKE | SUBSIDIZED | Seniors care and disability care |  |
| O         |            | Subsidized Rental                |  |
| Ž         |            | Ownership — Co-op                |  |
|           |            | Ownership — Co-housing           |  |
|           |            | Affordable Home Ownership        |  |
|           |            | Apartments above shops           |  |
|           |            | Seniors care and disability care |  |
|           | RENTAL     | Coach Houses                     |  |
| ы         |            | Secondary Suites                 |  |
| MARKET    |            | Purpose Built                    |  |
| AR        |            | Strata Apartments                |  |
| Σ         |            | Townhouses                       |  |
|           | OWNERSHIP  | Duplexes, Triplexes, etc.        |  |
|           |            | Row House                        |  |
|           |            | Single-Family Detached           |  |