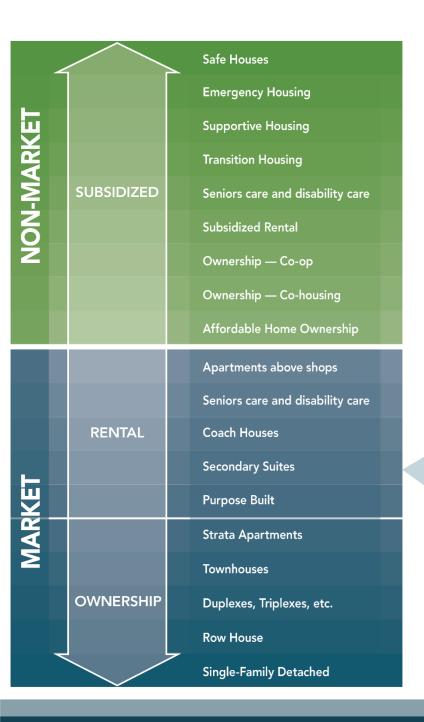

## YOUNG CANADIANS HAVE TO SAVE 2, 3 and 4+ TIMES LONGER FOR A 20% DOWN PAYMENT

Source: Generation Squeeze. Dr. Paul Kershaw, UBC

| HOUSING CONTINUUM Cost of Unit Rec |            |                                  |                          |                         |
|------------------------------------|------------|----------------------------------|--------------------------|-------------------------|
|                                    |            | Safe Houses                      |                          |                         |
|                                    |            | Emergency Housing                | 1<br>***                 | ↑<br>601                |
| NON-MARKET                         |            | Supportive Housing               | \$0¹<br>                 | \$0 <sup>1</sup>        |
| A R.                               |            | Transition Housing               |                          |                         |
| ξ                                  | SUBSIDIZED | Seniors care and disability care | ~\$1K -<br>\$1,400/mo    | ~\$40K -<br>\$56K/yr²   |
| N<br>O                             |            | Subsidized Rental                | ~\$900 -<br>\$1,100/mo³  | ~\$36K -<br>\$44K/yr    |
| Ž                                  |            | Ownership — Co-op                | ~\$550 -<br>\$1K/moʻ     | ~\$22K -<br>\$40K/yr    |
|                                    |            | Ownership — Co-housing           | ~\$850K⁵                 | ~\$126K/yr⁵             |
|                                    |            | Affordable Home Ownership        | ~\$543K -<br>\$1.5M°     | ~\$81K -<br>\$226K/yr   |
|                                    |            | Apartments above shops           | ~\$1,553/mo              | ~\$62K/yr               |
| -                                  |            | Seniors care and disability care | ~\$4,800 -<br>\$7,800/mo | ~\$192K -<br>\$312K/yr  |
|                                    | RENTAL     | Coach Houses                     | <b></b>                  | <b></b>                 |
| ы                                  |            | Secondary Suites                 | ~\$1,553/mo              | ~\$62K/yr               |
| MARKET                             |            | Purpose Built                    | $\downarrow$             | <b>+</b>                |
| AR                                 |            | Strata Apartments                | ~\$603K                  | ~\$102K/yr <sup>7</sup> |
| Σ                                  |            | Townhouses                       | <b>A</b>                 | <b></b>                 |
|                                    | OWNERSHIP  | Duplexes, Triplexes, etc.        | ~\$1M                    | ~\$169K/yr <sup>®</sup> |
|                                    |            | Row House                        | <b>\</b>                 | $\downarrow$            |
|                                    |            | Single-Family Detached           | ~\$1.68M                 | ~\$251K/yr³             |