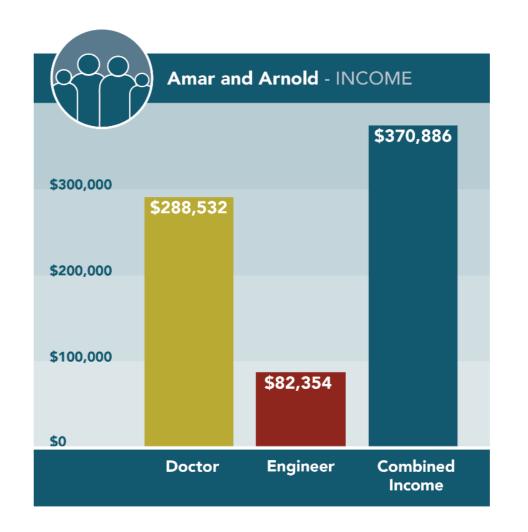

# Family A: Amar and Arnold (home ownership)

|           |            | Safe Houses                      |
|-----------|------------|----------------------------------|
|           |            | Emergency Housing                |
| Ē         |            | Supportive Housing               |
| A R.K     |            | Transition Housing               |
| Ę         | SUBSIDIZED | Seniors care and disability care |
| NON-MARKE |            | Subsidized Rental                |
| Ž         |            | Ownership — Co-op                |
|           |            | Ownership — Co-housing           |
|           |            | Affordable Home Ownership        |
|           |            | Apartments above shops           |
|           |            | Seniors care and disability care |
|           | RENTAL     | Coach Houses                     |
| ы         |            | Secondary Suites                 |
| <b>Y</b>  |            | Purpose Built                    |
| MARKE     |            | Strata Apartments                |
| Σ         |            | Townhouses                       |
|           | OWNERSHIP  | Duplexes, Triplexes, etc.        |
|           |            | Row House                        |
|           |            | Single-Family Detached           |