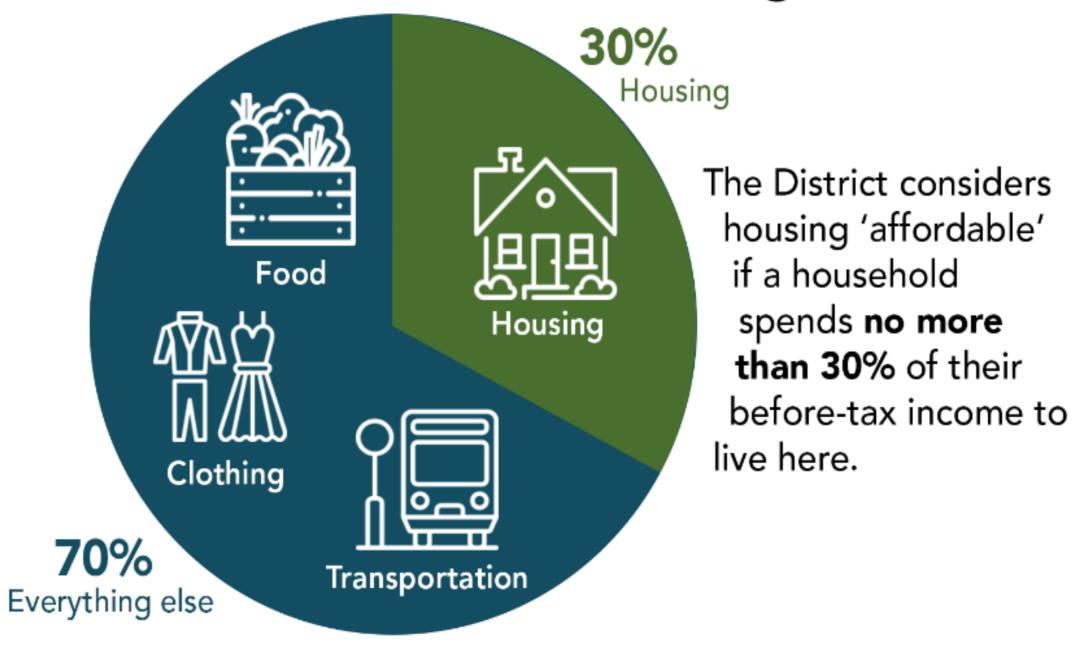

# Housing Affordability Definitions: A brief Overview and Scenarios Natasha Letchford and Brett Dwyer Council Workshop February 11, 2019



### Outline of Presentation

- Definition of affordability
- District of North Vancouver incomes and housing costs
- Review of the four families presented in the report
- Conclusion
- Council discussion





### What is **Affordable Housing?**













## DNV homeowners can afford to spend a greater amount per month on housing costs







## What's included in housing costs







## Income Distribution of all Households (2016)

#### Percentage of Population by Income Category



Income categories





# Most owner occupied households spend less than 30% on housing







# Percent of income spent on housing by renter occupied households





Spending less than 30% of income on housing





## A DNV renter earning the median income can afford to rent a 1 bedroom







## Vacancy rates are consistently lower than what is needed for a balanced market

#### **Balanced Market Vacancy Rate**

2-3%

| 2008 | 2009 | 2010 | 2011 | 2012 | 2013 | 2014 | 2015 | 2016 | 2017 | 2018 |
|------|------|------|------|------|------|------|---