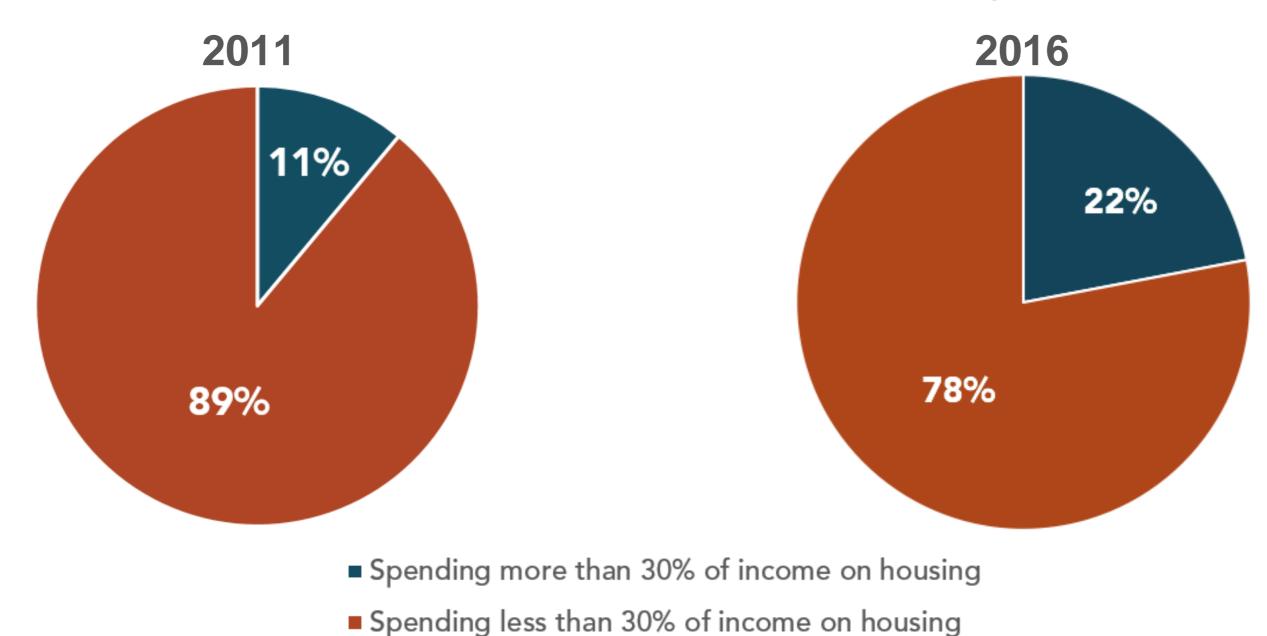

# Housing Affordability Definitions: A brief Overview and Scenarios Natasha Letchford and Brett Dwyer Council Workshop February 11, 2019



### Outline of Presentation

- Definition of affordability
- District of North Vancouver incomes and housing costs
- Review of the four families presented in the report
- Conclusion
- Council discussion





### What is **Affordable Housing?**













## DNV homeowners can afford to spend a greater amount per month on housing costs







## What's included in housing costs







## Income Distribution of all Households (2016)

#### Percentage of Population by Income Category



Income categories





# Most owner occupied households spend less than 30% on housing







# Percent of income spent on housing by renter occupied households





Spending less than 30% of income on housing





## A DNV renter earning the median income can afford to rent a 1 bedroom







## Vacancy rates are consistently lower than what is needed for a balanced market

#### **Balanced Market Vacancy Rate**

2-3%

| 2008 | 2009 | 2010 | 2011 | 2012 | 2013 | 2014 | 2015 | 2016 | 2017 | 2018 |
|------|------|------|------|------|------|------|------|------|------|------|
| 0.2% | 0.9% | 1.6% | 0.4% | 0.9% | 1.3% | 0.7% | 0.5% | 0.1% | 0.9% | 1.7% |

For 8 of the last 10 years, the vacancy rate was less than 1% and always below 2%







Source: Real Estate Board of Greater Vancouver. North Vancouver includes District and City.





## YOUNG CANADIANS HAVE TO SAVE 2, 3 and