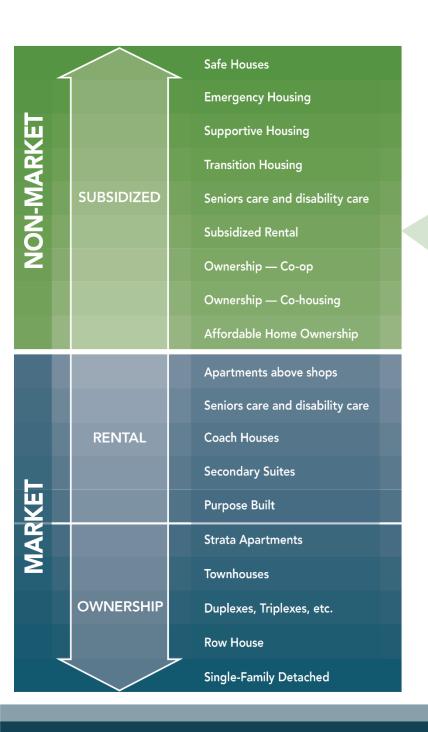

## YOUNG CANADIANS HAVE TO SAVE 2, 3 and 4+ TIMES LONGER FOR A 20% DOWN PAYMENT

Source: Generation Squeeze. Dr. Paul Kershaw, UBC

| HOUSING CONTINUUM Cost of Unit Rec |            |                                  |                          |                         |
|------------------------------------|------------|----------------------------------|--------------------------|-------------------------|
|                                    |            | Safe Houses                      |                          |                         |
|                                    |            | Emergency Housing                | 1<br>***                 | ↑<br>601                |
| NON-MARKET                         |            | Supportive Housing               | \$0¹<br>                 | \$0 <sup>1</sup>        |
| A R.                               |            | Transition Housing               |                          |                         |
| ξ                                  | SUBSIDIZED | Seniors care and disability care | ~\$1K -<br>\$1,400/mo    | ~\$40K -<br>\$56K/yr²   |
| N<br>O                             |            | Subsidized Rental                | ~\$900 -<br>\$1,100/mo³  | ~\$36K -<br>\$44K/yr    |
| Ž                                  |            | Ownership — Co-op                | ~\$550 -<br>\$1K/moʻ     | ~\$22K -<br>\$40K/yr    |
|                                    |            | Ownership — Co-housing           | ~\$850K⁵                 | ~\$126K/yr⁵             |
|                                    |            | Affordable Home Ownership        | ~\$543K -<br>\$1.5M°     | ~\$81K -<br>\$226K/yr   |
|                                    |            | Apartments above shops           | ~\$1,553/mo              | ~\$62K/yr               |
| -                                  |            | Seniors care and disability care | ~\$4,800 -<br>\$7,800/mo | ~\$192K -<br>\$312K/yr  |
|                                    | RENTAL     | Coach Houses                     | <b></b>                  | <b></b>                 |
| ы                                  |            | Secondary Suites                 | ~\$1,553/mo              | ~\$62K/yr               |
| MARKET                             |            | Purpose Built                    | $\downarrow$             | <b>+</b>                |
| AR                                 |            | Strata Apartments                | ~\$603K                  | ~\$102K/yr <sup>7</sup> |
| Σ                                  |            | Townhouses                       | <b>A</b>                 | <b></b>                 |
|                                    | OWNERSHIP  | Duplexes, Triplexes, etc.        | ~\$1M                    | ~\$169K/yr <sup>®</sup> |
|                                    |            | Row House                        | <b>\</b>                 | $\downarrow$            |
|                                    |            | Single-Family Detached           | ~\$1.68M                 | ~\$251K/yr³             |