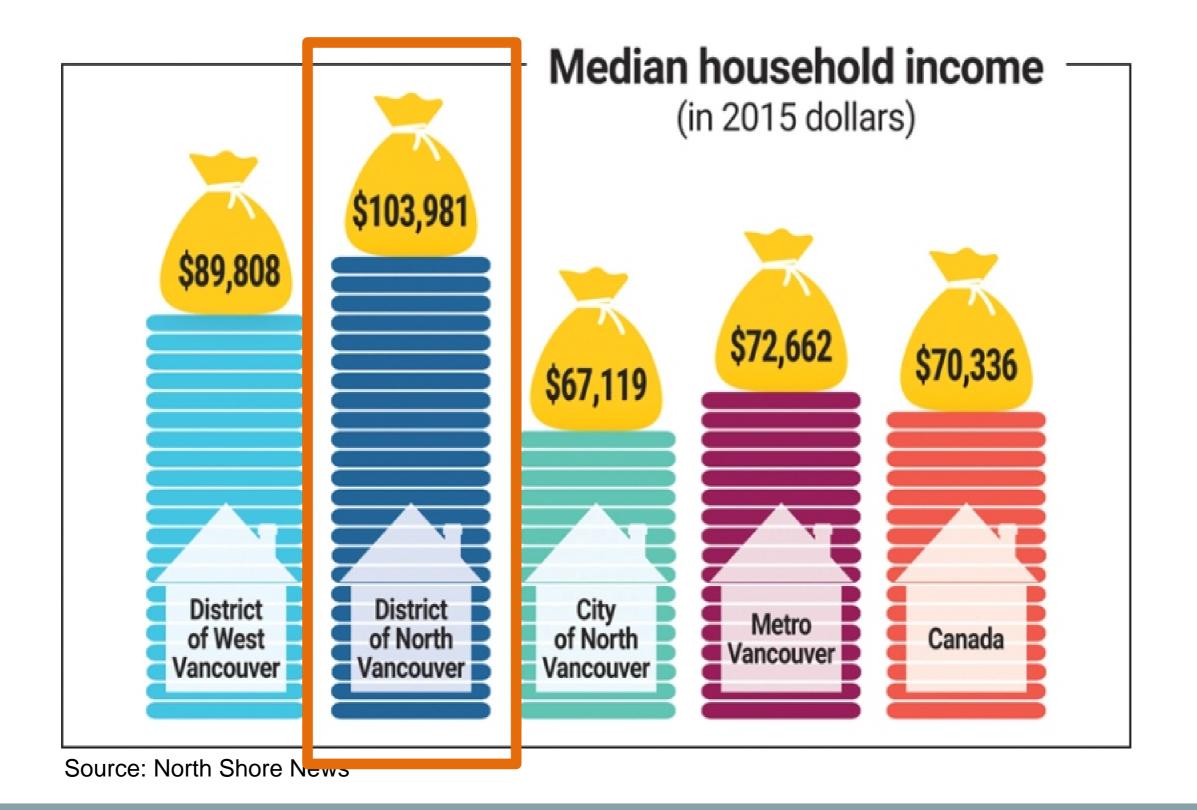

## DNV homeowners can afford to spend a greater amount per month on housing costs