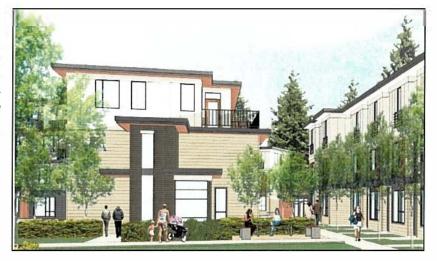

## 4B109-1 Intent

The purpose of the CD 109 Zone is to permit a multi-family residential development which includes apartments and townhouses.

## 4B109-3 Conditions of Use

- a) Residential: *Multi-family flex units* are only permitted when the following conditions are met:
  - (a) Where the total multi-family flex unit has a gross floor area of not less than 74 m<sup>2</sup> (796.5 sq. ft.)
  - (b) Where the defined "lock off area" is not less than 24 m<sup>2</sup> (258.3 sq. ft.) and not more than 37 m<sup>2</sup> (398 sq. ft.);
  - (c) Where the defined "lock off area is not a separate strata lot;
  - (d) Where the defined "lock off area includes living space which contains a compact kitchen, at least one closet, and a bathroom with a toilet, sink, and bathtub or shower; and
  - (e) Where the defined "lock off area has a separate lockable entrance door providing independent and direct access to the exterior of the dwelling unit or public corridor.
- b) **Residential**: Residential use is only permitted when the following conditions are met:
  - (a) Each dwelling unit has access to private or semi-private outdoor space; and
  - (b) Each dwelling unit has access to bicycle storage.