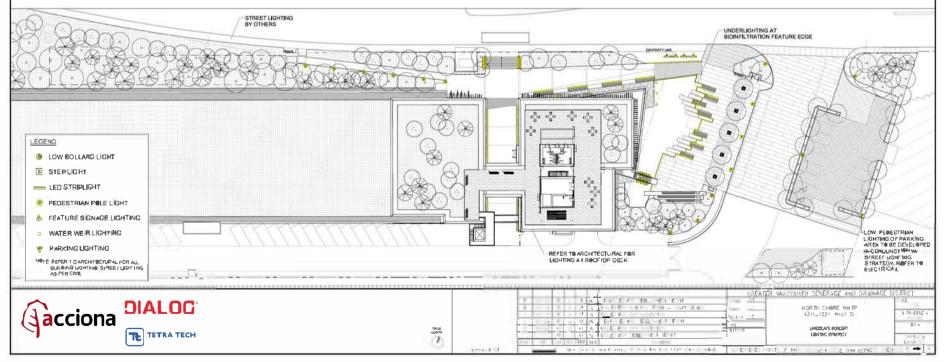

9.13. Development Permit 21.17 – North Shore Wastewater Treatment Plant – West 1<sup>st</sup> Street File No. 08.3060.20.021.17 p. 393-488

#### Recommendation:

THAT Development Permit 21.17, for the North Shore Wastewater Treatment Plant, is ISSUED.