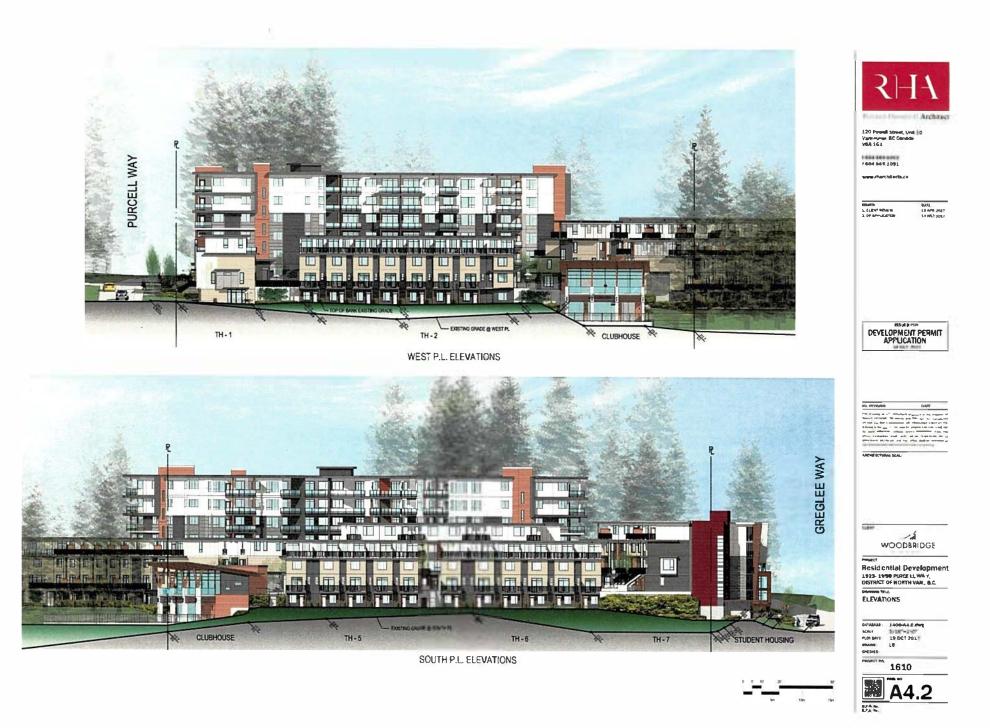

#### 9.3. Bylaws 8262, 8263, 8264 and 8277: 1923 Purcell Way and Capilano University – Rezoning and Development Permit for Multi-Family and Student Housing File No. 08.3060.20/035

## SUBJECT: Bylaws 8262, 8263, 8264 and 8277: 1923 Purcell Way and Capilano University - Rezoning and Development Permit for Multi-Family and Student Housing