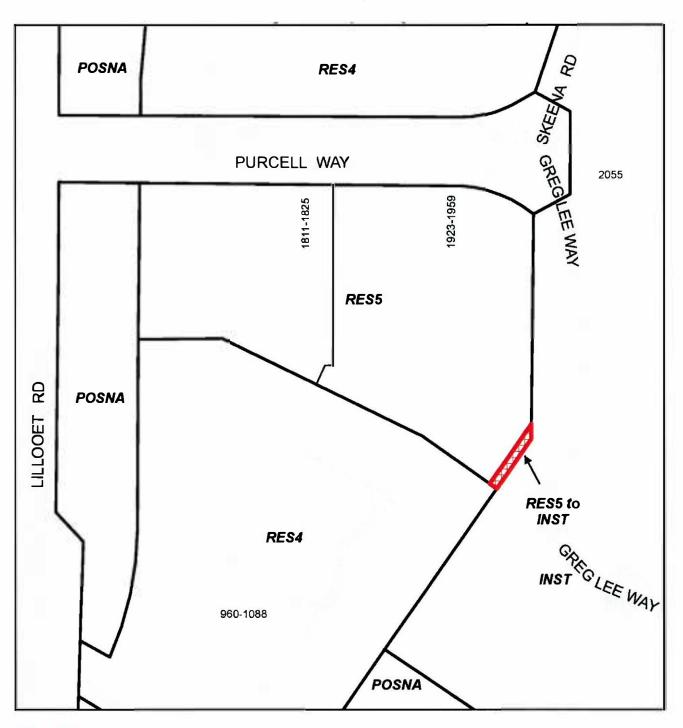

#### 9.3. Bylaws 8262, 8263, 8264 and 8277: 1923 Purcell Way and Capilano University – Rezoning and Development Permit for Multi-Family and Student Housing File No. 08.3060.20/035

## **REASON FOR REPORT**:

Bylaws 8262, 8263, 8264 and 8277 received First Reading on November 6, 2017. A Public Hearing for Bylaws 8262 and 8263 was held and closed on November 21, 2017.

During the production process of the November 6, 2017 agenda a map attached to Bylaw 8262 as Schedule A was inadvertently omitted from the agenda package; it is therefore recommended that Council amend Bylaw 8262 at Second Reading to include Schedule A. The bylaw and the map were included as part of the information available during the public hearing process.

## The CD 109 zone is applied to:

1923, 1935, 1947 and 1959 Purcell Way

As illustrated on Schedule A.

## 4B109-7 Setbacks

a) Minimum required setbacks to building face:

| Setback measured to the<br>Property Line    | Minimum Required Setback to<br>Building Face                                         |
|---------------------------------------------|--------------------------------------------------------------------------------------|
| North Property Line, next to<br>Purcell Way | 4.9 m (16.1 ft.)                                                                     |
| West Property Line                          | 6.41 m (21 ft.)<br>Except that the shared amenity<br>building may have a 0 m setback |

| From East Property Line next to Greg Lee Way and Capilano |                 |
|-----------------------------------------------------------|-----------------|
| University                                                |                 |
| i) Townhouse Building 7,<br>in accordance with            | i) 0 m          |
| Schedule B                                                |                 |
| ii) Apartment Building                                    | ii) 2m (6.5 ft) |
| From South Property Line                                  | 6.1m (20 ft.)   |
|                                                           |                 |