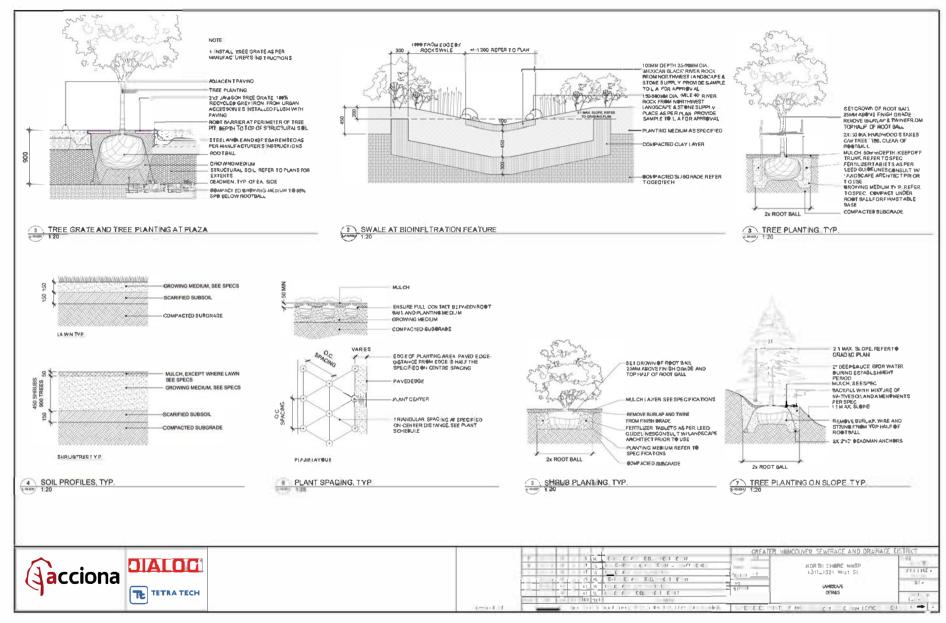

|  |













































ATTACHMENT B



# **North Shore Wastewater Treatment Plant**

# **Engagement Summary Report**

May 1 to June 19, 2017



## 1 OVERVIEW

The North Shore Wastewater Treatment Plant will provide primary and secondary sewage treatment services to more than 250,000 residents and two First Nations on the North Shore, and will replace the existing Lions Gate Wastewater Treatment Plant. The new plant will be located on West 1<sup>st</sup> Street, between Pemberton Avenue and Philip Avenue in the District of North Vancouver.

In April 2017, Metro Vancouver awarded ACCIONA the contract to design, build and finance the Project.

This document summarizes the public consultation and engagement activities that ACCIONA has undertaken for the Project between May 1 and June 19, 2017.

### 1.1 Purpose