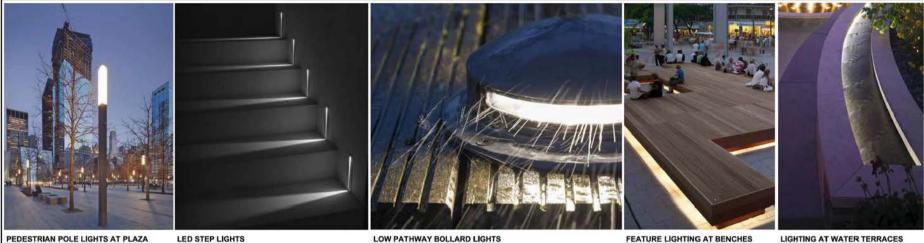

9.13. Development Permit 21.17 – North Shore Wastewater Treatment Plant – West 1<sup>st</sup> Street File No. 08.3060.20.021.17 p. 393-488

#### Recommendation:

THAT Development Permit 21.17, for the North Shore Wastewater Treatment Plant, is ISSUED.