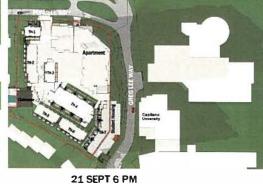

#### 9.3. Bylaws 8262, 8263, 8264 and 8277: 1923 Purcell Way and Capilano University – Rezoning and Development Permit for Multi-Family and Student Housing File No. 08.3060.20/035

## SUBJECT: Bylaws 8262, 8263, 8264 and 8277: 1923 Purcell Way and Capilano University - Rezoning and Development Permit for Multi-Family and Student Housing

## **REASON FOR REPORT**:

Bylaws 8262, 8263, 8264 and 8277 received First Reading on November 6, 2017. A Public Hearing for Bylaws 8262 and 8263 was held and closed on November 21, 2017.

During the production process of the November 6, 2017 agenda a map attached to Bylaw 8262 as Schedule A was inadvertently omitted from the agenda package; it is therefore recommended that Council amend Bylaw 8262 at Second Reading to include Schedule A. The bylaw and the map were included as part of the information available during the public hearing process.

## The CD 109 zone is applied to:

1923, 1935, 1947 and 1959 Purcell Way

As illustrated on Schedule A.