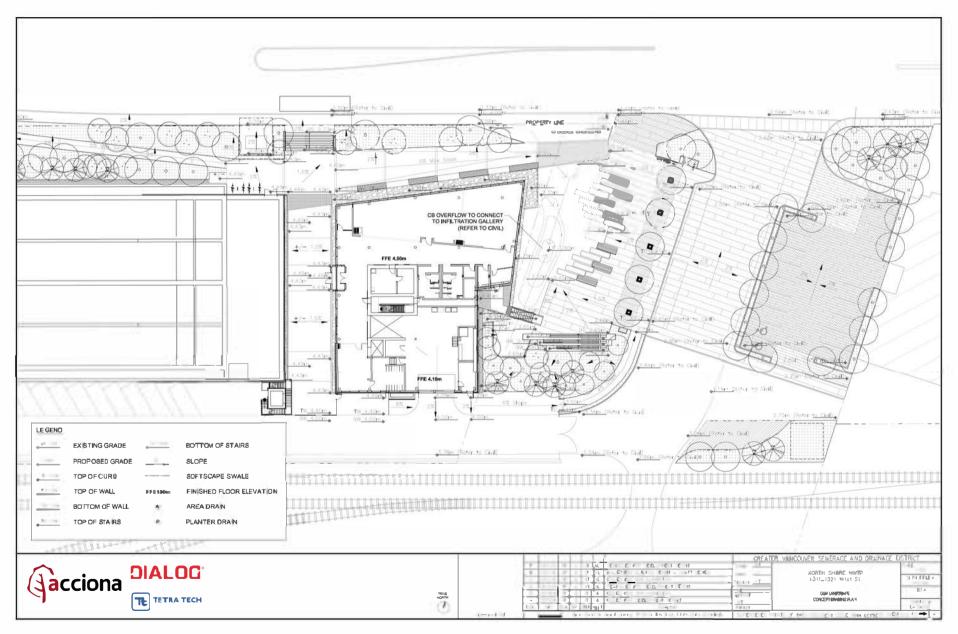

9.13. Development Permit 21.17 – North Shore Wastewater Treatment Plant – West 1<sup>st</sup> Street File No. 08.3060.20.021.17 p. 393-488

#### Recommendation:

THAT Development Permit 21.17, for the North Shore Wastewater Treatment Plant, is ISSUED.