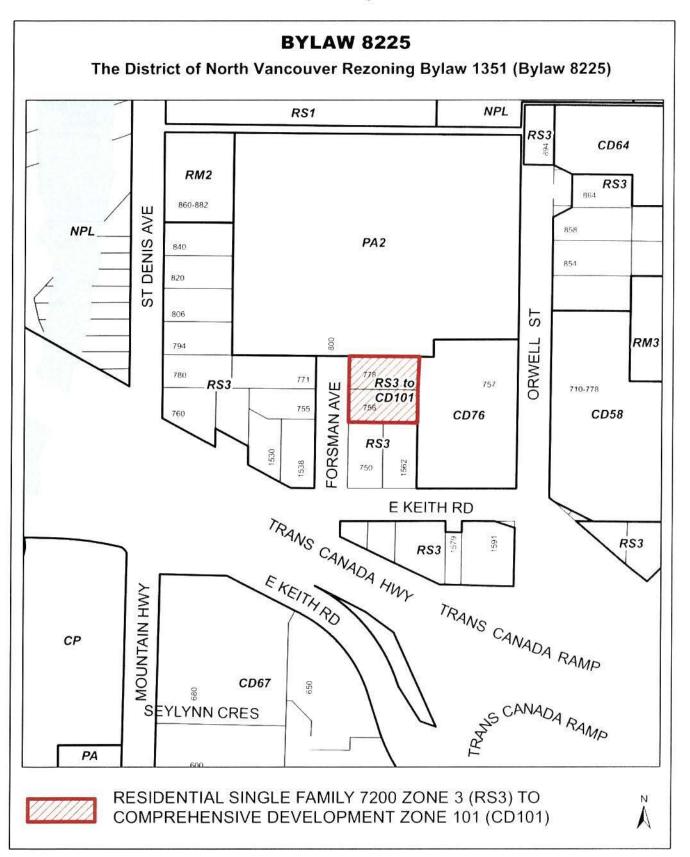

 File No. 08.3060.20/061.16
 Price 100 - 100 - 100 - 100 - 100 - 100 - 100 - 100 - 100 - 100 - 100 - 100 - 100 - 100 - 100 - 100 - 100 - 100 - 100 - 100 - 100 - 100 - 100 - 100 - 100 - 100 - 100 - 100 - 100 - 100 - 100 - 100 - 100 - 100 - 100 - 100 - 100 - 100 - 100 - 100 - 100 - 100 - 100 - 100 - 100 - 100 - 100 - 100 - 100 - 100 - 100 - 100 - 100 - 100 - 100 - 100 - 100 - 100 - 100 - 100 - 100 - 100 - 100 - 100 - 100 - 100 - 100 - 100 - 100 - 100 - 100 - 100 - 100 - 100 - 100 - 100 - 100 - 100 - 100 - 100 - 100 - 100 - 100 - 100 - 100 - 100 - 100 - 100 - 100 - 100 - 100 - 100 - 100 - 100 - 100 - 100 - 100 - 100 - 100 - 100 - 100 - 100 - 100 - 100 - 100 - 100 - 100 - 100 - 100 - 100 - 100 - 100 - 100 - 100 - 100 - 100 - 100 - 100 - 100 - 100 - 100 - 100 - 100 - 100 - 100 - 100 - 100 - 100 - 100 - 100 - 100 - 100 - 100 - 100 - 100 - 100 - 100 - 100 - 100 - 100 - 100 - 100 - 100 - 100 - 100 - 100 - 100 - 100 - 100 - 100 - 100 - 100 - 100 - 100 - 100 - 100 - 100 - 100 - 100 - 100 - 100 - 100 - 100 - 100 - 100 - 100 - 100 - 100 - 100 - 100 - 100 - 100 - 100 - 100 - 100 - 100 - 100 - 100 - 100 - 100 - 100 - 100 - 100 - 100 - 100 - 100 - 100 - 100 - 100 - 100 - 100 - 100 - 100 - 100 - 100 - 100 - 100 - 100 - 100 - 100 - 100 - 100 - 100 - 100 - 100 - 100 - 100 - 100 - 100 - 100 - 100 - 100 - 100 - 100 - 100 - 100 - 100 - 100 - 100 - 100 - 100 - 100 - 100 - 100 - 100 - 100 - 100 - 100 - 100 - 100 - 100 - 100 - 100 - 100 - 100 - 100 - 100 - 100 - 100 - 100 - 100 - 100 - 100 - 100 - 100 - 100 - 100 - 100 - 100 - 100 - 100 - 100 - 100 - 100 - 100 - 100 - 100 - 100 - 100 - 100 - 100 - 100 - 100 - 100 - 100 - 100 - 100 - 100 - 100 - 100 - 100 - 100 - 100 - 100 - 100 - 100 - 100 - 100 - 100 - 100 - 100 - 100 - 100 - 100 - 100 - 100 - 100 - 100 - 100 - 100 - 100 - 100 - 100 - 100 - 100 - 100 - 100 - 100 - 100 - 100 - 100 - 100 - 100 - 100 - 100 - 100 - 100 - 100 - 100 - 1

Recommendation:

THAT "District of North Vancouver Rezoning Bylaw 1351 (Bylaw 8225)" is ADOPTED;

AND THAT "Housing Agreement Bylaw 8226, 2017 (756 and 778 Forsman Avenue)" is ADOPTED.

9.7. Development Permit 61.16 – 756 and 778 Forsman Avenue p. 245-269 File No. 08.3060.20/061.16 Recommendation: THAT Development Permit 61.16, for an eight-unit townhouse project at 756 – 778 Forsman Avenue, is ISSUED. 9.8. Bylaw 8253: 2017 – 2021 Consolidated p. 271-285 **Financial Plan Amendment #2** File No. 05.1780 Recommendation: THAT "2017-2021 Consolidated Financial Plan Approval Bylaw 8214, 2017, Amendment Bylaw 8253, 2017 (Amendment 2)" is ADOPTED. 9.9. Bylaw 8271: Construction Bylaw 8271, 2017, p. 287-365 Bylaw 8272: Radio Amplification Bylaw 8272, 2017, Bylaw 8273: District of North Vancouver Rezoning Bylaw 1365 (Bylaw 8273), Bylaw 8274: Bylaw Notice Enforcement Bylaw 7458, 2004, Amendment Bylaw 8274, 2017 (Amendment 32) File No. 09.3900.01