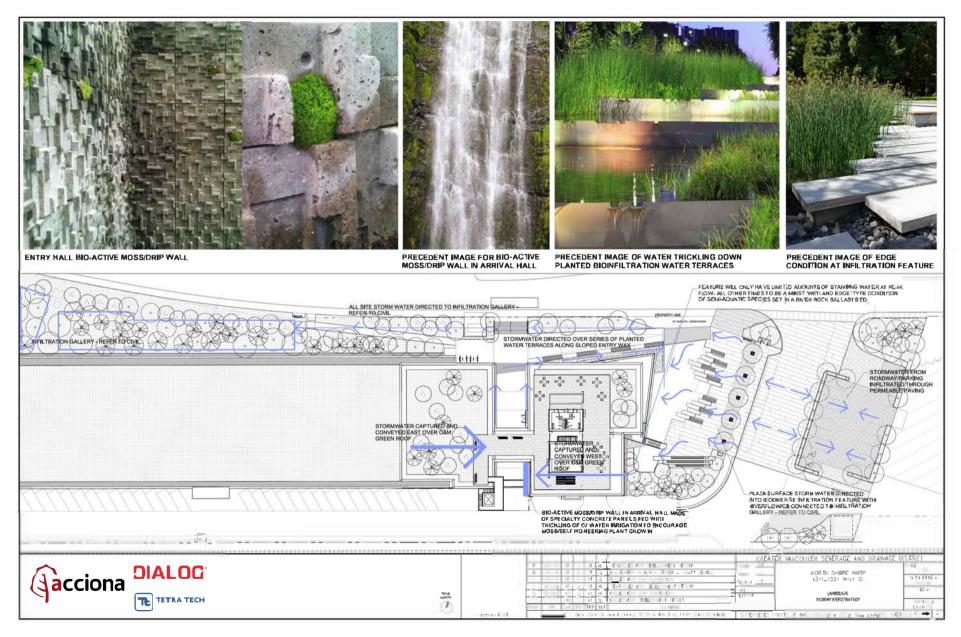

9.13. Development Permit 21.17 – North Shore Wastewater Treatment Plant – West 1<sup>st</sup> Street File No. 08.3060.20.021.17 p. 393-488

#### Recommendation:

THAT Development Permit 21.17, for the North Shore Wastewater Treatment Plant, is ISSUED.