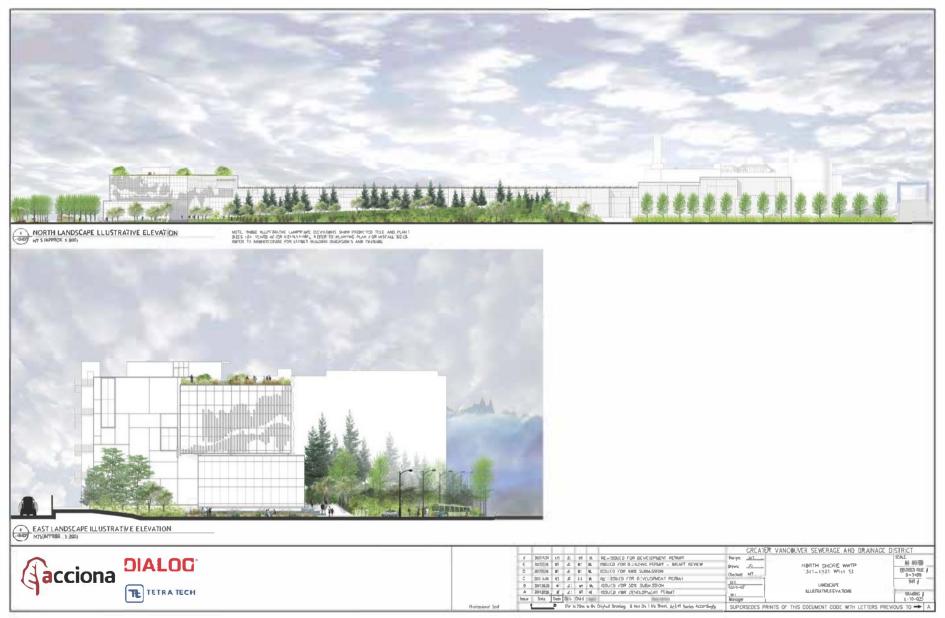

9.13. Development Permit 21.17 – North Shore Wastewater Treatment Plant – West 1<sup>st</sup> Street File No. 08.3060.20.021.17 p. 393-488

#### Recommendation:

THAT Development Permit 21.17, for the North Shore Wastewater Treatment Plant, is ISSUED.