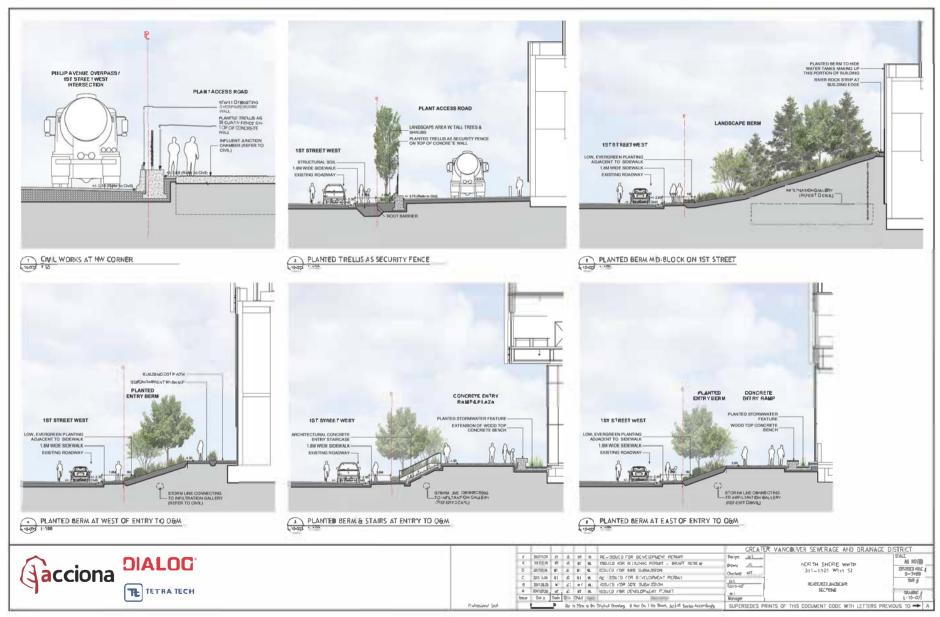

9.13. Development Permit 21.17 – North Shore Wastewater Treatment Plant – West 1<sup>st</sup> Street File No. 08.3060.20.021.17 p. 393-488

#### Recommendation:

THAT Development Permit 21.17, for the North Shore Wastewater Treatment Plant, is ISSUED.