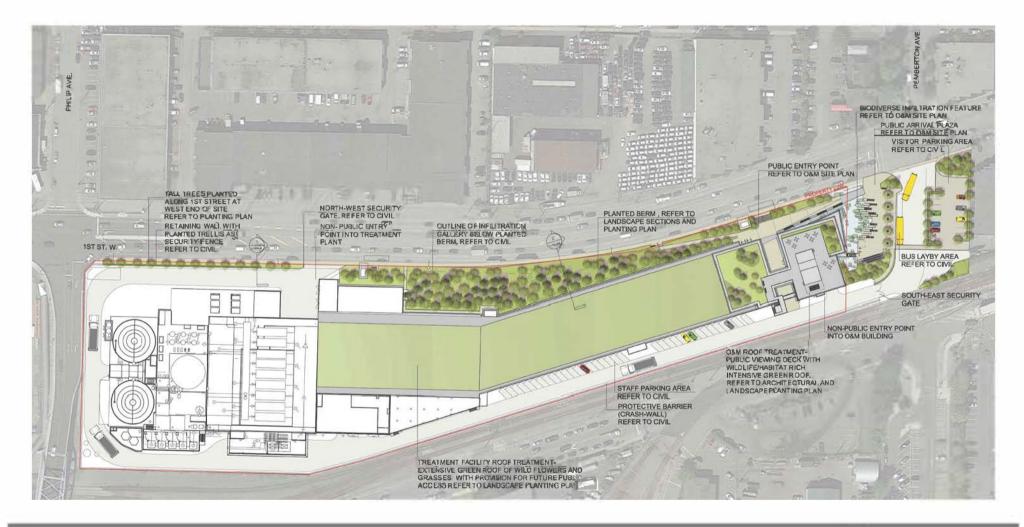

9.13. Development Permit 21.17 – North Shore Wastewater Treatment Plant – West 1<sup>st</sup> Street File No. 08.3060.20.021.17 p. 393-488

#### Recommendation:

THAT Development Permit 21.17, for the North Shore Wastewater Treatment Plant, is ISSUED.