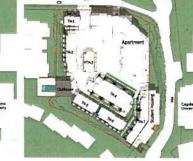

## SUBJECT: Bylaws 8262, 8263, 8264 and 8277: 1923 Purcell Way and Capilano University - Rezoning and Development Permit for Multi-Family and Student Housing

## **REASON FOR REPORT**:

Bylaws 8262, 8263, 8264 and 8277 received First Reading on November 6, 2017. A Public Hearing for Bylaws 8262 and 8263 was held and closed on November 21, 2017.

During the production process of the November 6, 2017 agenda a map attached to Bylaw 8262 as Schedule A was inadvertently omitted from the agenda package; it is therefore recommended that Council amend Bylaw 8262 at Second Reading to include Schedule A. The bylaw and the map were included as part of the information available during the public hearing process.

## The CD 109 zone is applied to:

1923, 1935, 1947 and 1959 Purcell Way

As illustrated on Schedule A.

## 4B109-1 Intent

The purpose of the CD 109 Zone is to permit a multi-family residential development which includes apartments and townhouses.

## 4B109-5 Density

- a) The maximum permitted density is 90 residential units and 1.0 floor space ratio.
- b) For the purpose of calculating gross floor area the following are exempted:
  - i. Underground parking completely below finished grade;
  - ii. Underground storage completely below finished grade;
  - iii. Shared bicycle facilities including parking, storage, maintenance and washing areas located in the parkade;
  - iv. The shared amenity building of up to 450 m<sup>2</sup> (4,844 sq. ft.);
  - v. Additional amenity space in the apartment building of up to 50 m<sup>2</sup> (538 square feet);

## 4B109-8 Height

a) The maximum permitted height for any building in the CD 109 Zone, shall be regulated as follows, where building numbers are listed on Schedule B:

| Building           | Maximum Permitted<br>Height | Maximum Permitted<br>number of stories |
|--------------------|-----------------------------|----------------------------------------|
| Apartment Building | 26.5 m (87 ft)              | 6 stories                              |
| Amenity Building   | 10.7m (35 ft)               | 2 stories                              |
| Townhouse 1        | 12.2m (40 ft)               | 4 stories                              |
| Townhouse 2        | 13.7 m (45 ft)              | 4 stories                              |
| Townhouse 3        | 13.1 m (43 ft)              | 3 stories                              |
| Townhouse 4        | 15.24 (50 feet)             | 4 stories                              |
| Townhouse 5        | 13.7 m (45 ft)              | 4 stories                              |
| Townhouse 6        | 12.8 (42 ft)                | 4 stories                              |
| Townhouse 7        | 14.0 m (46 ft)              | 4 stories                              |