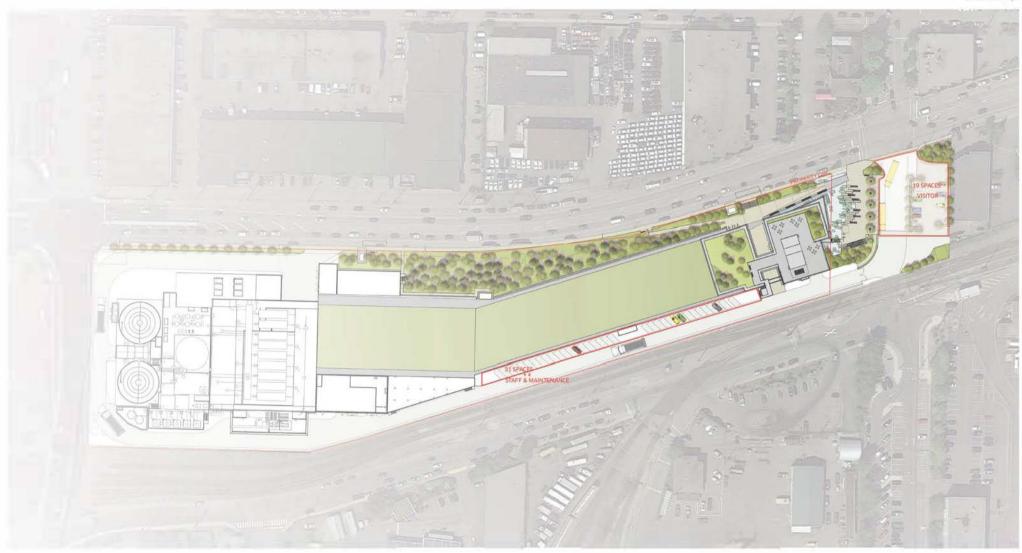

9.13. Development Permit 21.17 – North Shore Wastewater Treatment Plant – West 1<sup>st</sup> Street File No. 08.3060.20.021.17 p. 393-488

#### Recommendation:

THAT Development Permit 21.17, for the North Shore Wastewater Treatment Plant, is ISSUED.