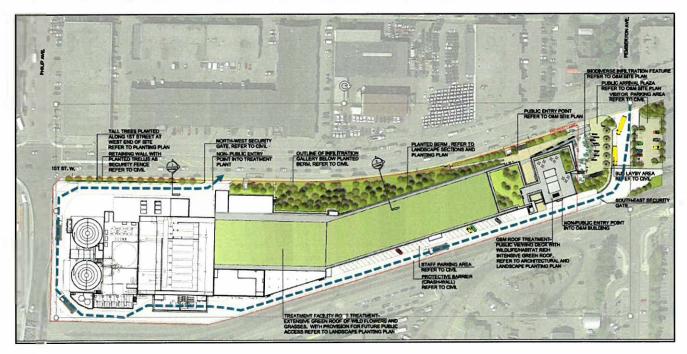

9.13. Development Permit 21.17 – North Shore Wastewater Treatment Plant – West 1<sup>st</sup> Street File No. 08.3060.20.021.17 p. 393-488

#### Recommendation:

THAT Development Permit 21.17, for the North Shore Wastewater Treatment Plant, is ISSUED.