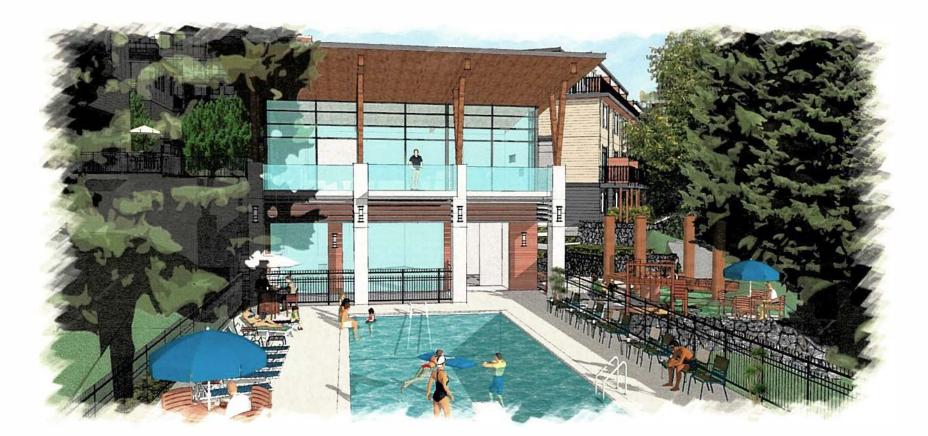

#### 9.3. Bylaws 8262, 8263, 8264 and 8277: 1923 Purcell Way and Capilano University – Rezoning and Development Permit for Multi-Family and Student Housing File No. 08.3060.20/035

## SUBJECT: Bylaws 8262, 8263, 8264 and 8277: 1923 Purcell Way and Capilano University - Rezoning and Development Permit for Multi-Family and Student Housing

## **REASON FOR REPORT**:

Bylaws 8262, 8263, 8264 and 8277 received First Reading on November 6, 2017. A Public Hearing for Bylaws 8262 and 8263 was held and closed on November 21, 2017.

During the production process of the November 6, 2017 agenda a map attached to Bylaw 8262 as Schedule A was inadvertently omitted from the agenda package; it is therefore recommended that Council amend Bylaw 8262 at Second Reading to include Schedule A. The bylaw and the map were included as part of the information available during the public hearing process.