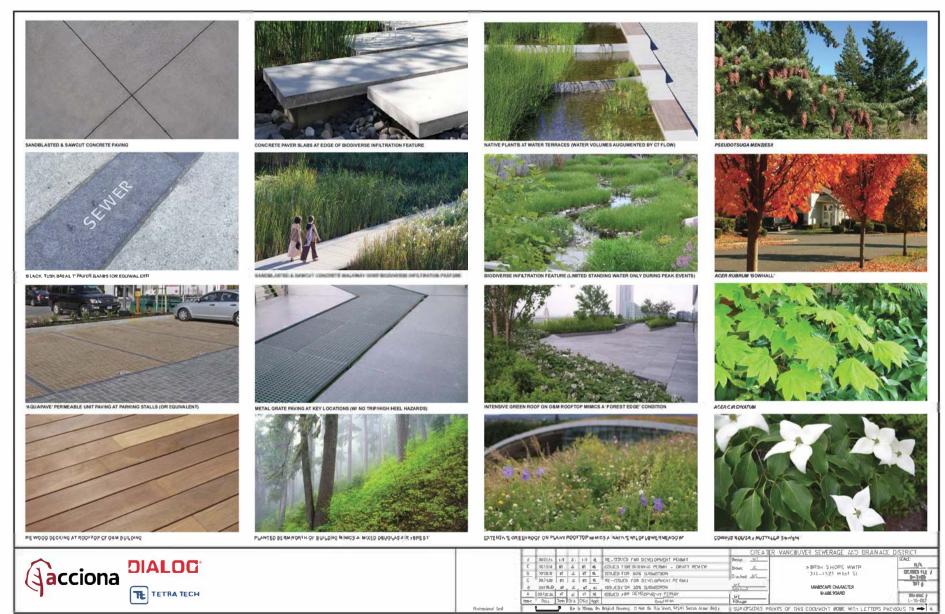

|  |













































ATTACHMENT B



# **North Shore Wastewater Treatment Plant**

# **Engagement Summary Report**

May 1 to June 19, 2017



## 1 OVERVIEW

The North Shore Wastewater Treatment Plant will provide primary and secondary sewage treatment services to more than 250,000 residents and two First Nations on the North Shore, and will replace the existing Lions Gate Wastewater Treatment Plant. The new plant will be located on West 1<sup>st</sup> Street, between Pemberton Avenue and Philip Avenue in the District of North Vancouver.

In April 2017, Metro Vancouver awarded ACCIONA the contract to design, build and finance the Project.

This document summarizes the public consultation and engagement activities that ACCIONA has undertaken for the Project between May 1 and June 19, 2017.

### 1.1 Purpose a