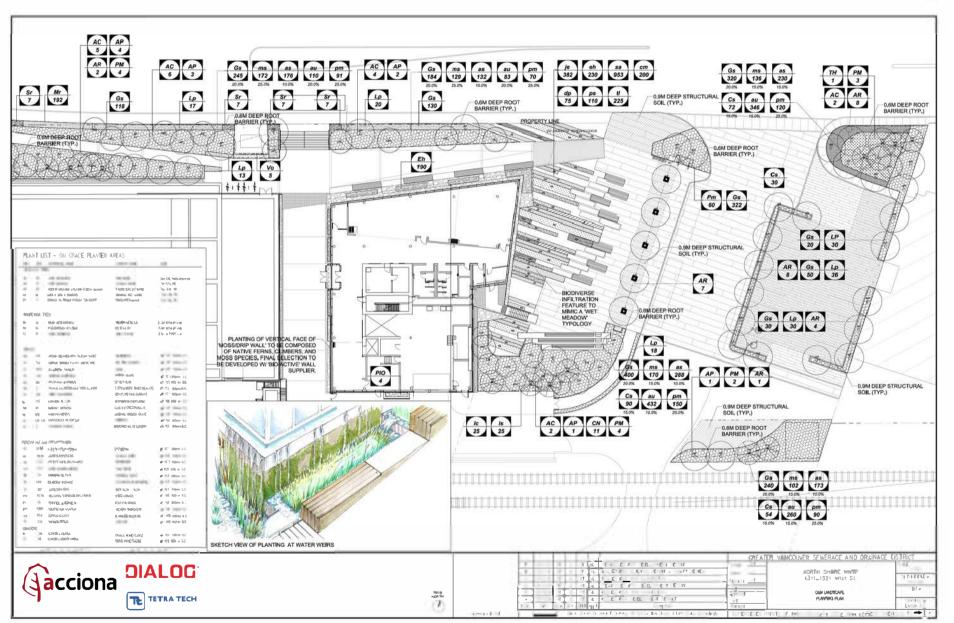

9.13. Development Permit 21.17 – North Shore Wastewater Treatment Plant – West 1<sup>st</sup> Street File No. 08.3060.20.021.17 p. 393-488

#### Recommendation:

THAT Development Permit 21.17, for the North Shore Wastewater Treatment Plant, is ISSUED.