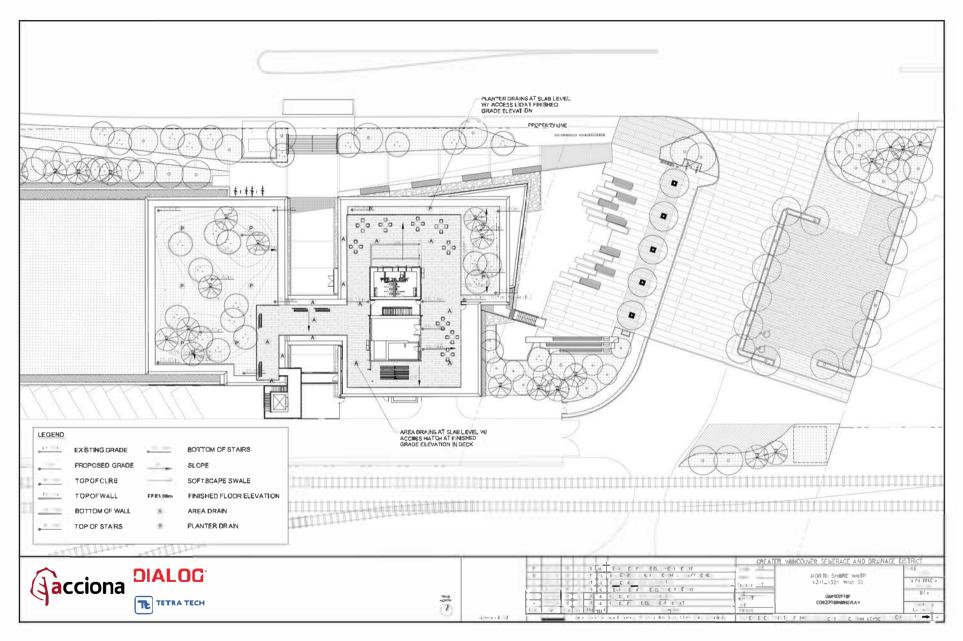

9.13. Development Permit 21.17 – North Shore Wastewater Treatment Plant – West 1<sup>st</sup> Street File No. 08.3060.20.021.17 p. 393-488

#### Recommendation:

THAT Development Permit 21.17, for the North Shore Wastewater Treatment Plant, is ISSUED.