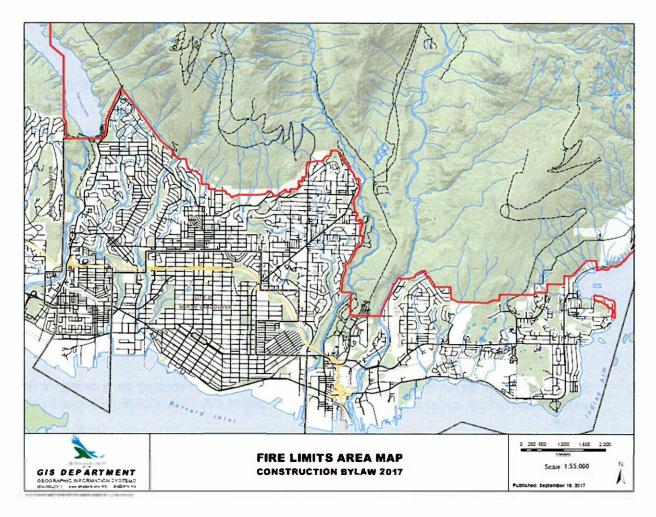

nd building envelope are performed, it is not the intent of this bylaw to require the *owner* to further upgrade the *building* as detailed in section 3.5 to 3.7 of this bylaw.

## SCHEDULE C to BYLAW 8271 -FIRE LIMITS AREAS

The designated Fire Limits Areas are:

- 4700 and greater Blocks Prospect Rd
- 4900 greater Blocks Skyline
- 4300 and greater Blocks St Georges Ave
- 1500 and greater Blocks Lillooet Rd
- 4400 and greater Blocks Marion Rd
- 4500 and greater Blocks Lynn Valley Rd
- 2200 and greater Blocks Indian River Cres
- 2800 and greater Blocks Panorama Dr
- Eastridge Rd even addresses only
- Any construction above the 1050ft elevation
- The areas designated as Woodlands, Sunshine and Cascades
- The area designated as Indian Arm, and
- All areas so designated on the attached plan



## The Corporation of the District of North Vancouver

## Bylaw 8272

A bylaw for the Regulation of Radio Amplification

WHEREAS a need exists for certain buildings and structures to have internal communications infrastructure systems which support the uninterrupted operation of the District's fire services, law enforcement and other emergency services radio communications essential to public safety and emergency response;

AND WHEREAS building design which incorporates multiple levels of underground and/or highrise occupancy, or construction materials including concrete, low-emissivity glass, metal studs and flooring, metal-coated insulation and other attenuating materials all contribute to the interruption of emergency services communications networks;

AND WHEREAS radio support and am