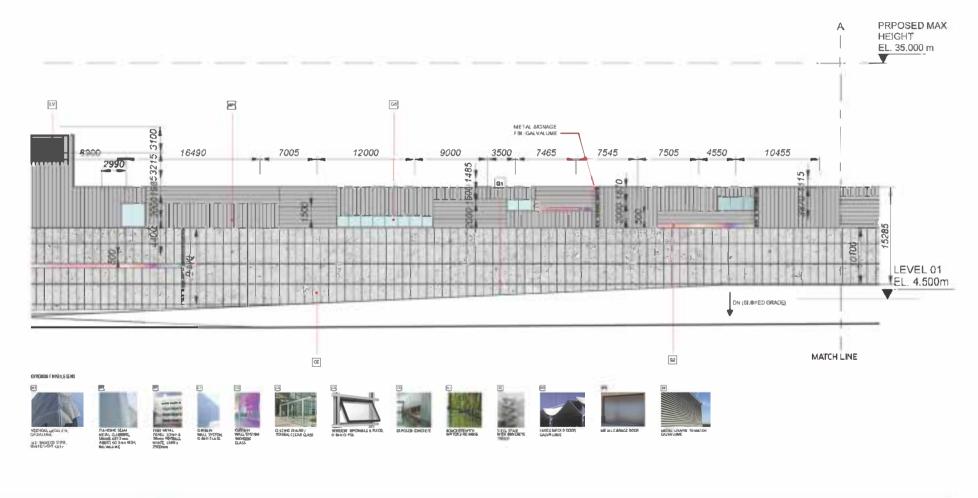

9.13. Development Permit 21.17 – North Shore Wastewater Treatment Plant – West 1<sup>st</sup> Street File No. 08.3060.20.021.17 p. 393-488

#### Recommendation:

THAT Development Permit 21.17, for the North Shore Wastewater Treatment Plant, is ISSUED.