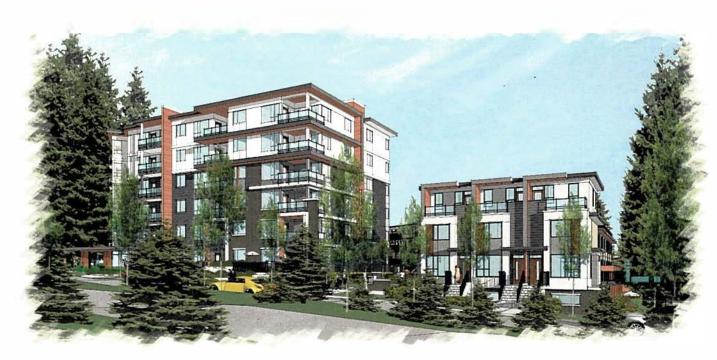

## SUBJECT: Bylaws 8262, 8263, 8264 and 8277: 1923 Purcell Way and Capilano University - Rezoning and Development Permit for Multi-Family and Student Housing

## 4B109-1 Intent

The purpose of the CD 109 Zone is to permit a multi-family residential development which includes apartments and townhouses.

## 4B109-8 Height

a) The maximum permitted height for any building in the CD 109 Zone, shall be regulated as follows, where building numbers are listed on Schedule B:

| Building           | Maximum Permitted<br>Height | Maximum Permitted<br>number of stories |
|--------------------|-----------------------------|----------------------------------------|
| Apartment Building | 26.5 m (87 ft)              | 6 stories                              |
| Amenity Building   | 10.7m (35 ft)               | 2 stories                              |
| Townhouse 1        | 12.2m (40 ft)               | 4 stories                              |
| Townhouse 2        | 13.7 m (45 ft)              | 4 stories                              |
| Townhouse 3        | 13.1 m (43 ft)              | 3 stories                              |
| Townhouse 4        | 15.24 (50 feet)             | 4 stories                              |
| Townhouse 5        | 13.7 m (45 ft)              | 4 stories                              |
| Townhouse 6        | 12.8 (42 ft)                | 4 stories                              |
| Townhouse 7        | 14.0 m (46 ft)              | 4 stories                              |