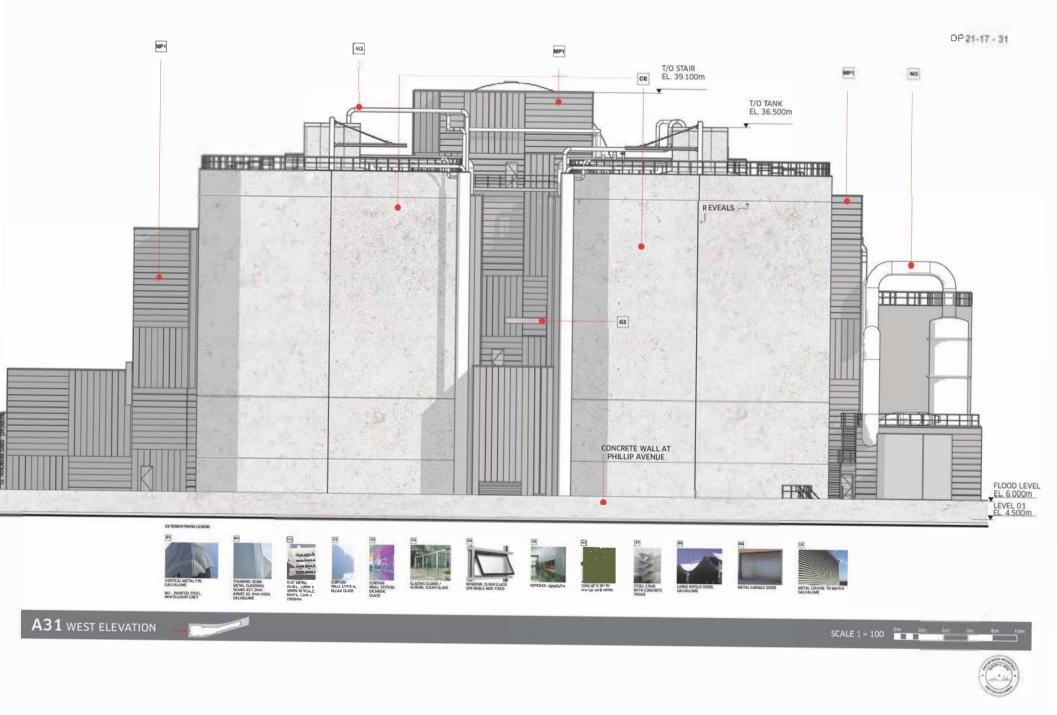

9.13. Development Permit 21.17 – North Shore Wastewater Treatment Plant – West 1<sup>st</sup> Street File No. 08.3060.20.021.17 p. 393-488

#### Recommendation:

THAT Development Permit 21.17, for the North Shore Wastewater Treatment Plant, is ISSUED.