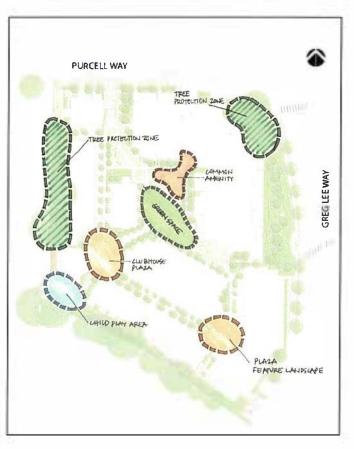

## The CD 109 zone is applied to:

1923, 1935, 1947 and 1959 Purcell Way

As illustrated on Schedule A.

## 4B109-5 Density

- a) The maximum permitted density is 90 residential units and 1.0 floor space ratio.
- b) For the purpose of calculating gross floor area the following are exempted:
  - i. Underground parking completely below finished grade;
  - ii. Underground storage completely below finished grade;
  - iii. Shared bicycle facilities including parking, storage, maintenance and washing areas located in the parkade;
  - iv. The shared amenity building of up to 450 m<sup>2</sup> (4,844 sq. ft.);
  - v. Additional amenity space in the apartment building of up to 50 m<sup>2</sup> (538 square feet);

## 4B109-7 Setbacks

a) Minimum required setbacks to building face:

| Setback measured to the<br>Property Line    | Minimum Required Setback to<br>Building Face                                         |
|---------------------------------------------|--------------------------------------------------------------------------------------|
| North Property Line, next to<br>Purcell Way | 4.9 m (16.1 ft.)                                                                     |
| West Property Line                          | 6.41 m (21 ft.)<br>Except that the shared amenity<br>building may have a 0 m setback |

| From East Property Line next to Greg Lee Way and Capilano |                 |
|-----------------------------------------------------------|-----------------|
| University                                                |                 |
| i) Townhouse Building 7,<br>in accordance with            | i) 0 m          |
| Schedule B                                                |                 |
| ii) Apartment Building                                    | ii) 2m (6.5 ft) |
| From South Property Line                                  | 6.1m (20 ft.)   |
|                                                           |                 |