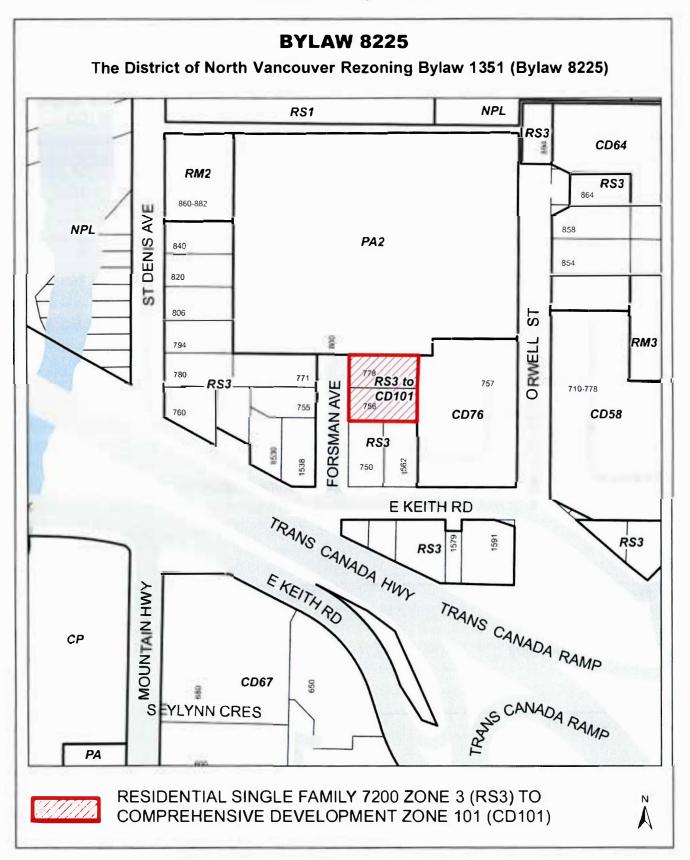

 File No. 08.3060.20/061.16
 Price 100 - 100 - 100 - 100 - 100 - 100 - 100 - 100 - 100 - 100 - 100 - 100 - 100 - 100 - 100 - 100 - 100 - 100 - 100 - 100 - 100 - 100 - 100 - 100 - 100 - 100 - 100 - 100 - 100 - 100 - 100 - 100 - 100 - 100 - 100 - 100 - 100 - 100 - 100 - 100 - 100 - 100 - 100 - 100 - 100 - 100 - 100 - 100 - 100 - 100 - 100 - 100 - 100 - 100 - 100 - 100 - 100 - 100 - 100 - 100 - 100 - 100 - 100 - 100 - 100 - 100 - 100 - 100 - 100 - 100 - 100 - 100 - 100 - 100 - 100 - 100 - 100 - 100 - 100 - 100 - 100 - 100 - 100 - 100 - 100 - 100 - 100 - 100 - 100 - 100 - 100 - 100 - 100 - 100 - 100 - 100 - 100 - 100 - 100 - 100 - 100 - 100 - 100 - 100 - 100 - 100 - 100 - 100 - 100 - 100 - 100 - 100 - 100 - 100 - 100 - 100 - 100 - 100 - 100 - 100 - 100 - 100 - 100 - 100 - 100 - 100 - 100 - 100 - 100 - 100 - 100 - 100 - 100 - 100 - 100 - 100 - 100 - 100 - 100 - 100 - 100 - 100 - 100 - 100 - 100 - 100 - 100 - 100 - 100 - 100 - 100 - 100 - 100 - 100 - 100 - 100 - 100 - 100 - 100 - 100 - 100 - 100 - 100 - 100 - 100 - 100 - 100 - 100 - 100 - 100 - 100 - 100 - 100 - 100 - 100 - 100 - 100 - 100 - 100 - 100 - 100 - 100 - 100 - 100 - 100 - 100 - 100 - 100 - 100 - 100 - 100 - 100 - 100 - 100 - 100 - 100 - 100 - 100 - 100 - 100 - 100 - 100 - 100 - 100 - 100 - 100 - 100 - 100 - 100 - 100 - 100 - 100 - 100 - 100 - 100 - 100 - 100 - 100 - 100 - 100 - 100 - 100 - 100 - 100 - 100 - 100 - 100 - 100 - 100 - 100 - 100 - 100 - 100 - 100 - 100 - 100 - 100 - 100 - 100 - 100 - 100 - 100 - 100 - 100 - 100 - 100 - 100 - 100 - 100 - 100 - 100 - 100 - 100 - 100 - 100 - 100 - 100 - 100 - 100 - 100 - 100 - 100 - 100 - 100 - 100 - 100 - 100 - 100 - 100 - 100 - 100 - 100 - 100 - 100 - 100 - 100 - 100 - 100 - 100 - 100 - 100 - 100 - 100 - 100 - 100 - 100 - 100 - 100 - 100 - 100 - 100 - 100 - 100 - 100 - 100 - 100 - 100 - 100 - 100 - 100 - 100 - 100 - 100 - 100 - 100 - 100 - 100 - 100 - 100 - 1

Recommendation:

THAT "District of North Vancouver Rezoning Bylaw 1351 (Bylaw 8225)" is ADOPTED;

AND THAT "Housing Agreement Bylaw 8226, 2017 (756 and 778 Forsman Avenue)" is ADOPTED.

9.7. Development Permit 61.16 – 756 and 778 Forsman Avenue p. 245-269 File No. 08.3060.20/061.16 Recommendation: THAT Development Permit 61.16, for an eight-unit townhouse project at 756 – 778 Forsman Avenue, is ISSUED. 9.8. Bylaw 8253: 2017 – 2021 Consolidated p. 271-285 **Financial Plan Amendment #2** File No. 05.1780 Recommendation: THAT "2017-2021 Consolidated Financial Plan Approval Bylaw 8214, 2017, Amendment Bylaw 8253, 2017 (Amendment 2)" is ADOPTED. 9.9. Bylaw 8271: Construction Bylaw 8271, 2017, p. 287-365 Bylaw 8272: Radio Amplification Bylaw 8272, 2017, Bylaw 8273: District of North Vancouver Rezoning Bylaw 1365 (Bylaw 8273), Bylaw 8274: Bylaw Notice Enforcement Bylaw 7458, 2004, Amendment Bylaw 8274, 2017 (Amendment 32) File No. 09.3900.01