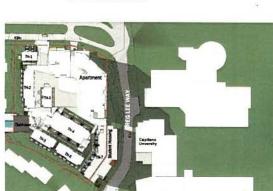

## SUBJECT: Bylaws 8262, 8263, 8264 and 8277: 1923 Purcell Way and Capilano University - Rezoning and Development Permit for Multi-Family and Student Housing

## **REASON FOR REPORT**:

Bylaws 8262, 8263, 8264 and 8277 received First Reading on November 6, 2017. A Public Hearing for Bylaws 8262 and 8263 was held and closed on November 21, 2017.

During the production process of the November 6, 2017 agenda a map attached to Bylaw 8262 as Schedule A was inadvertently omitted from the agenda package; it is therefore recommended that Council amend Bylaw 8262 at Second Reading to include Schedule A. The bylaw and the map were included as part of the information available during the public hearing process.

## The CD 109 zone is applied to:

1923, 1935, 1947 and 1959 Purcell Way

As illustrated on Schedule A.

## 4B109-1 Intent

The purpose of the CD 109 Zone is to permit a multi-family residential development which includes apartments and townhouses.

## 4B109-5 Density

- a) The maximum permitted density is 90 residential units and 1.0 floor space ratio.
- b) For the purpose of calculating gross floor area the following are exempted:
  - i. Underground parking completely below finished grade;
  - ii. Underground storage completely below finished grade;
  - iii. Shared bicycle facilities including parking, storage, maintenance and washing areas located in the parkade;
  - iv. The shared amenity building of up to 450 m<sup>2</sup> (4,844 sq. ft.);
  - v. Additional amenity space in the apartment building of up to 50 m<sup>2</sup> (538 square feet);

## 4B109-8 Height

a) The maximum permitted height for any building in the CD 109 Zone, shall be regulated as follows, where building numbers are listed on Schedule B:

| Building           | Maximum Permitted<br>Height | Maximum Permitted<br>number of stories |
|--------------------|-----------------------------|----------------------------------------|
| Apartment Building | 26.5 m (87 ft)              | 6 stories                              |
| Amenity Building   | 10.7m (35 ft)               | 2 stories                              |
| Townhouse 1        | 12.2m (40 ft)               | 4 stories                              |
| Townhouse 2        | 13.7 m (45 ft)              | 4 stories                              |
| Townhouse 3        | 13.1 m (43 ft)              | 3 stories                              |
| Townhouse 4        | 15.24 (50 feet)             | 4 stories                              |
| Townhouse 5        | 13.7 m (45 ft)              | 4 stories                              |
| Townhouse 6        | 12.8 (42 ft)                | 4 stories                              |
| Townhouse 7        | 14.0 m (46 ft)              | 4 stories                              |