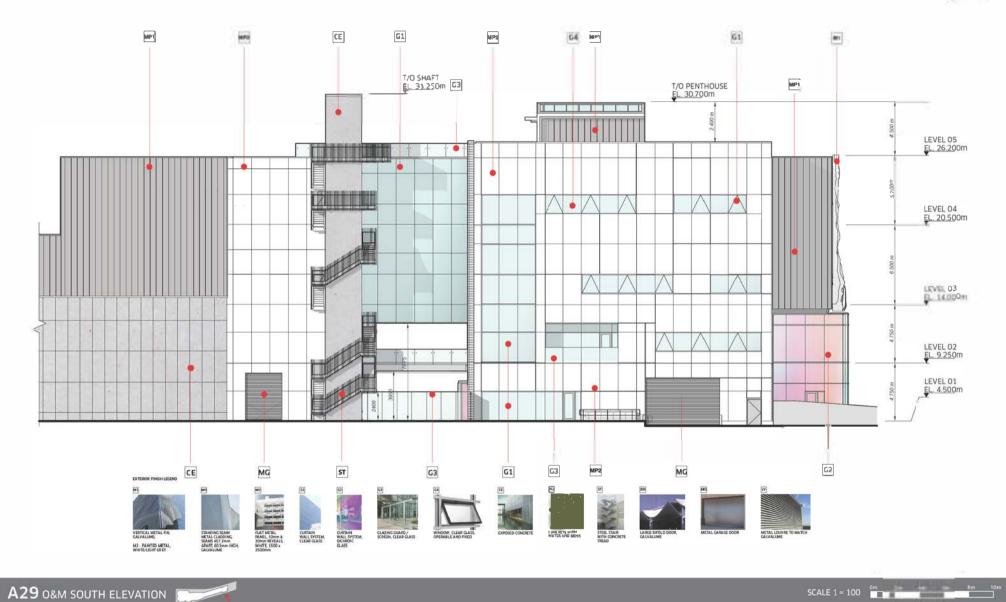

9.13. Development Permit 21.17 – North Shore Wastewater Treatment Plant – West 1<sup>st</sup> Street File No. 08.3060.20.021.17 p. 393-488

#### Recommendation:

THAT Development Permit 21.17, for the North Shore Wastewater Treatment Plant, is ISSUED.