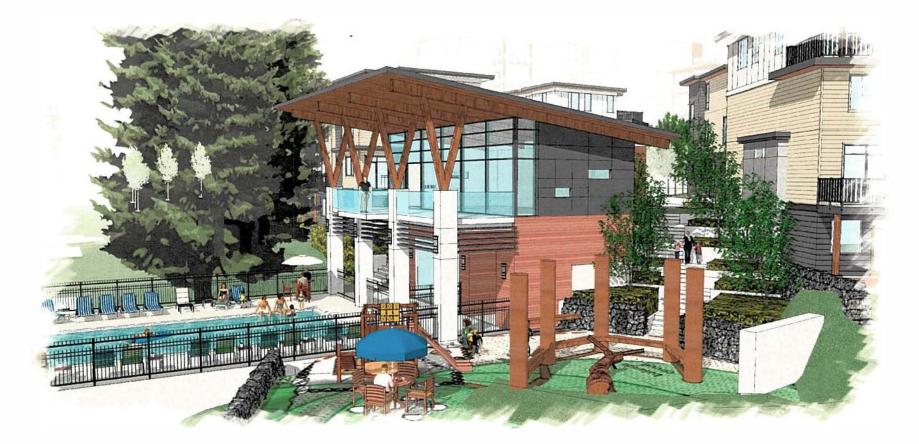

#### 9.3. Bylaws 8262, 8263, 8264 and 8277: 1923 Purcell Way and Capilano University – Rezoning and Development Permit for Multi-Family and Student Housing File No. 08.3060.20/035

## SUBJECT: Bylaws 8262, 8263, 8264 and 8277: 1923 Purcell Way and Capilano University - Rezoning and Development Permit for Multi-Family and Student Housing

## **REASON FOR REPORT**:

Bylaws 8262, 8263, 8264 and 8277 received First Reading on November 6, 2017. A Public Hearing for Bylaws 8262 and 8263 was held and closed on November 21, 2017.

During the production process of the November 6, 2017 agenda a map attached to Bylaw 8262 as Schedule A was inadvertently omitted from the agenda package; it is therefore recommended that Council amend Bylaw 8262 at Second Reading to include Schedule A. The bylaw and the map were included as part of the information available during the public hearing process.