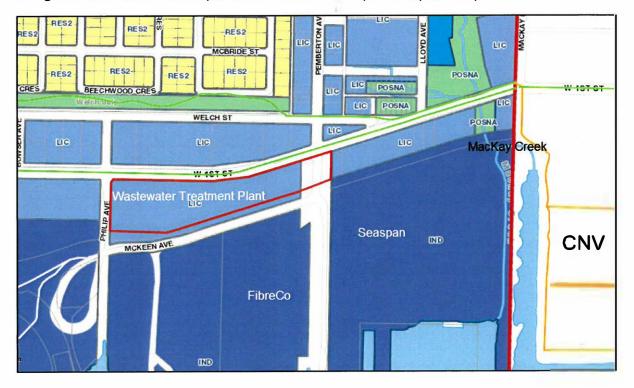

9.13. Development Permit 21.17 – North Shore Wastewater Treatment Plant – West 1<sup>st</sup> Street File No. 08.3060.20.021.17 p. 393-488

#### Recommendation:

THAT Development Permit 21.17, for the North Shore Wastewater Treatment Plant, is ISSUED.