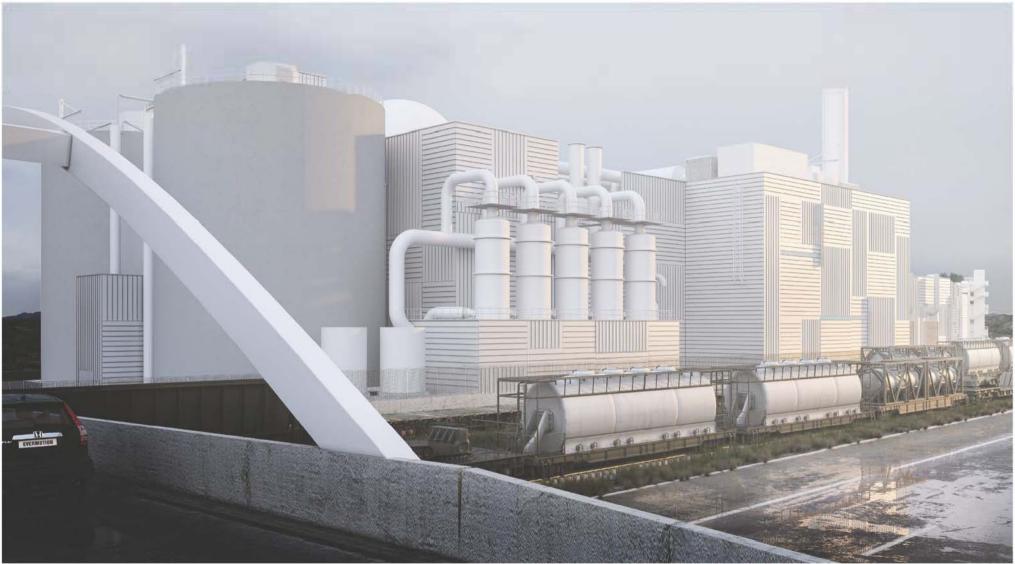

9.13. Development Permit 21.17 – North Shore Wastewater Treatment Plant – West 1<sup>st</sup> Street File No. 08.3060.20.021.17 p. 393-488

#### Recommendation:

THAT Development Permit 21.17, for the North Shore Wastewater Treatment Plant, is ISSUED.