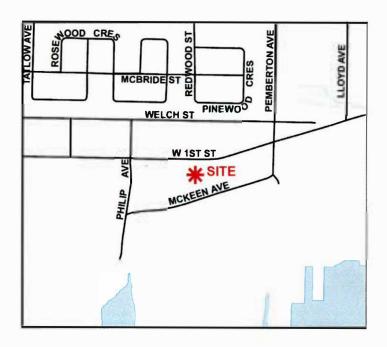

9.13. Development Permit 21.17 – North Shore Wastewater Treatment Plant – West 1<sup>st</sup> Street File No. 08.3060.20.021.17 p. 393-488

#### Recommendation:

THAT Development Permit 21.17, for the North Shore Wastewater Treatment Plant, is ISSUED.