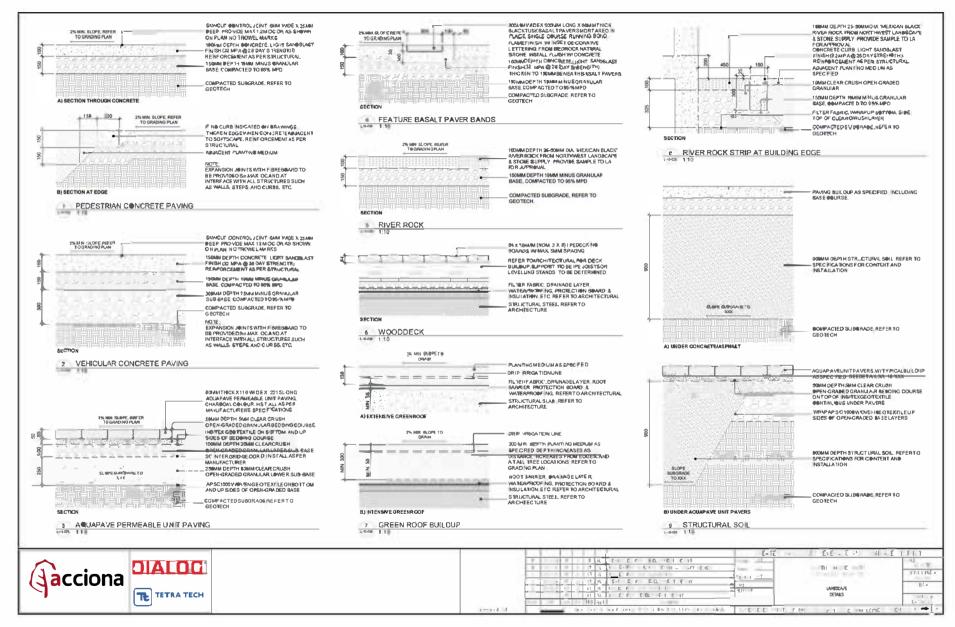

9.13. Development Permit 21.17 – North Shore Wastewater Treatment Plant – West 1<sup>st</sup> Street File No. 08.3060.20.021.17 p. 393-488

#### Recommendation:

THAT Development Permit 21.17, for the North Shore Wastewater Treatment Plant, is ISSUED.