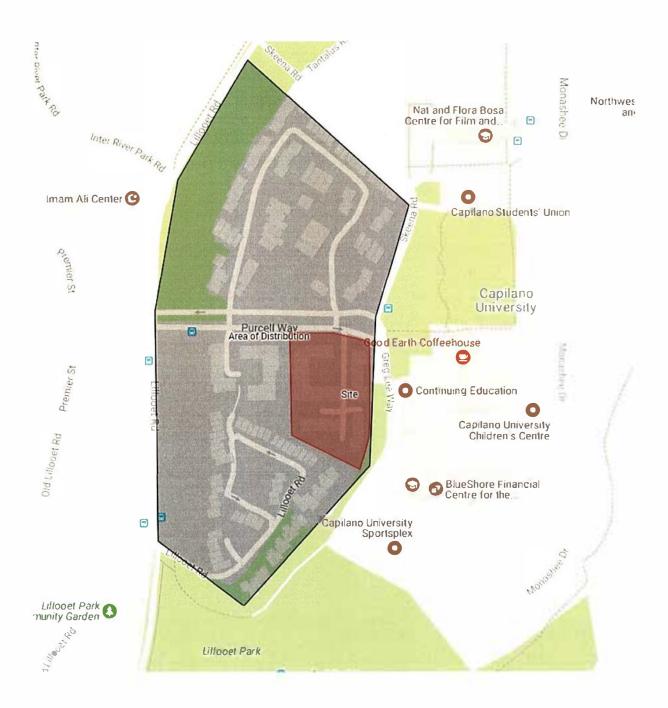

## **REASON FOR REPORT**:

Bylaws 8262, 8263, 8264 and 8277 received First Reading on November 6, 2017. A Public Hearing for Bylaws 8262 and 8263 was held and closed on November 21, 2017.

During the production process of the November 6, 2017 agenda a map attached to Bylaw 8262 as Schedule A was inadvertently omitted from the agenda package; it is therefore recommended that Council amend Bylaw 8262 at Second Reading to include Schedule A. The bylaw and the map were included as part of the information available during the public hearing process.

## The CD 109 zone is applied to:

1923, 1935, 1947 and 1959 Purcell Way

As illustrated on Schedule A.