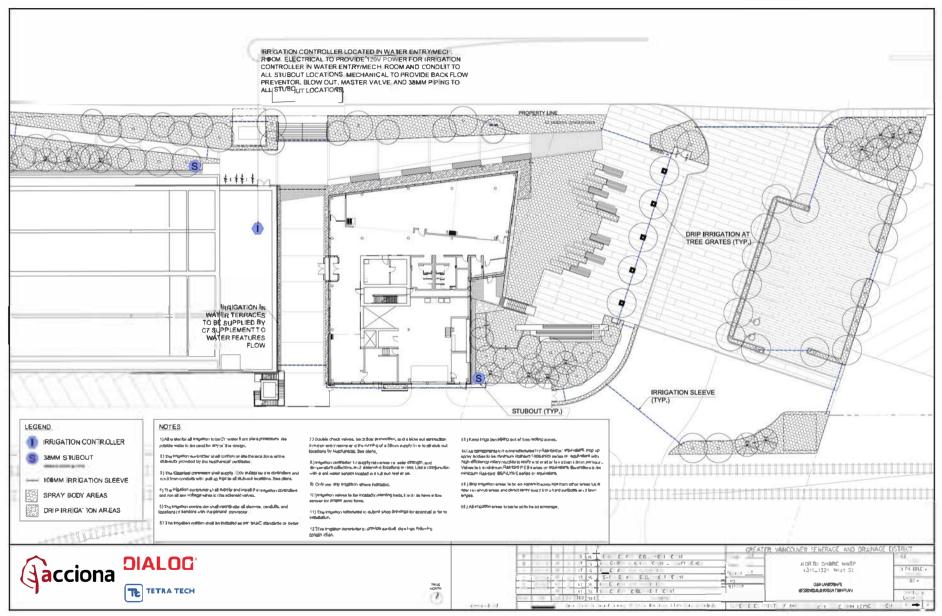

9.13. Development Permit 21.17 – North Shore Wastewater Treatment Plant – West 1<sup>st</sup> Street File No. 08.3060.20.021.17 p. 393-488

#### Recommendation:

THAT Development Permit 21.17, for the North Shore Wastewater Treatment Plant, is ISSUED.