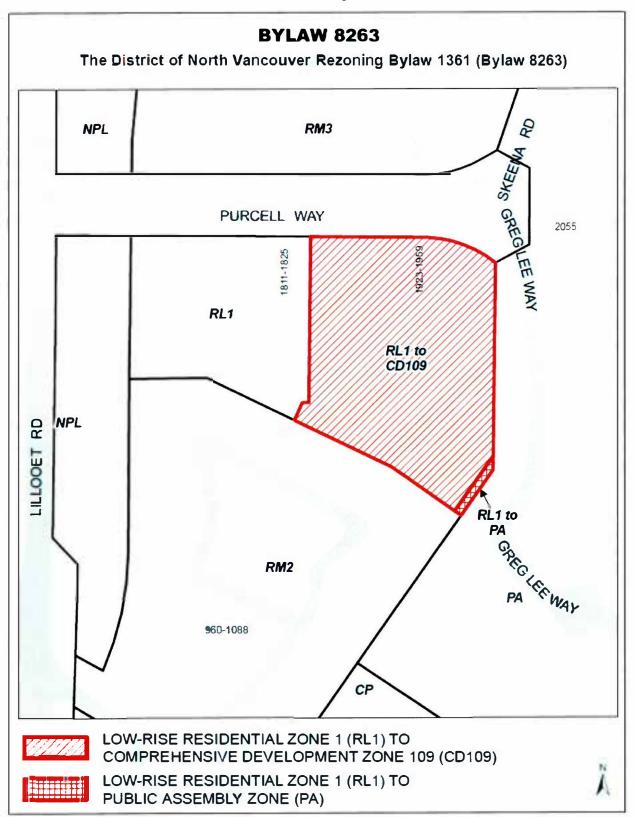

- b) Bicycle storage for residents shall be provided on the basis of two spaces per unit.
- c) Except as specifically provided in 4B109-11 (a) and (b) Parking and Loading shall be provided in accordance with Part 10 of this Bylaw."
- 2.2 The Zoning Map is amended in the case of the lands illustrated on the attached map (Schedule A) by rezoning the land from Low Rise Residential Zone 1 (RL1) to Comprehensive Development Zone 109 (CD 109).

- 2.3 The Zoning Map is amended in the case of the lands illustrated on the attached map (Schedule A) by rezoning the land from Low Rise Residential Zone 1 (RL1) to Public Assembly (PA).
- 2.4 The Siting Area Map section is amended by:
  - (a) Deleting Plan Section R/14C1 and replacing it with the revised Plan Section R/14 C1 attached in Schedule C; and,
  - (b) Deleting Plan Section PA/5 and replacing it with the revised Plan Section PA/5 attached in Schedule D.

## Schedule A to Bylaw 8263