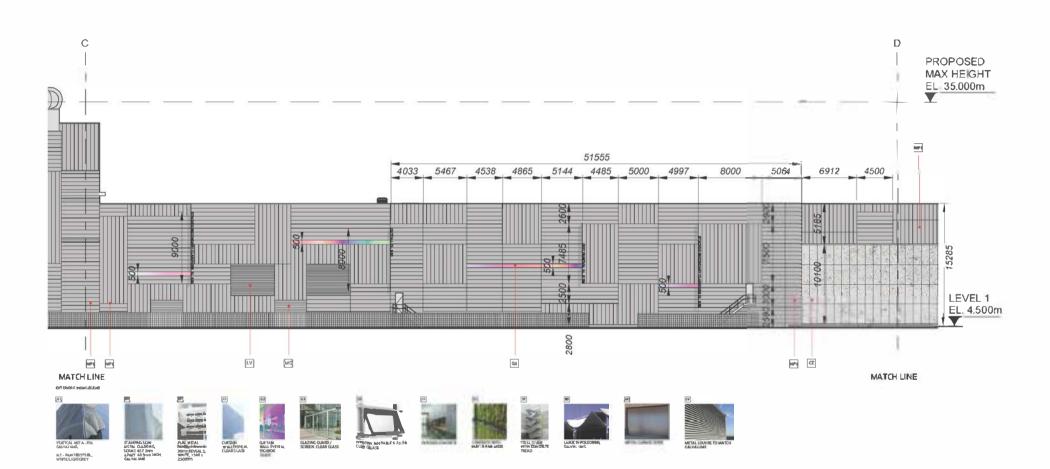

9.13. Development Permit 21.17 – North Shore Wastewater Treatment Plant – West 1<sup>st</sup> Street File No. 08.3060.20.021.17 p. 393-488

#### Recommendation:

THAT Development Permit 21.17, for the North Shore Wastewater Treatment Plant, is ISSUED.