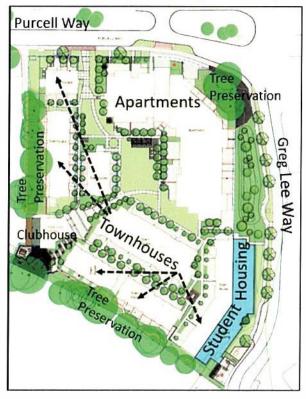

## SUBJECT: Bylaws 8262, 8263, 8264 and 8277: 1923 Purcell Way and Capilano University - Rezoning and Development Permit for Multi-Family and Student Housing

## The CD 109 zone is applied to:

1923, 1935, 1947 and 1959 Purcell Way

As illustrated on Schedule A.

## 4B109-1 Intent

The purpose of the CD 109 Zone is to permit a multi-family residential development which includes apartments and townhouses.

## 4B109-5 Density

- a) The maximum permitted density is 90 residential units and 1.0 floor space ratio.
- b) For the purpose of calculating gross floor area the following are exempted:
  - i. Underground parking completely below finished grade;
  - ii. Underground storage completely below finished grade;
  - iii. Shared bicycle facilities including parking, storage, maintenance and washing areas located in the parkade;
  - iv. The shared amenity building of up to 450 m<sup>2</sup> (4,844 sq. ft.);
  - v. Additional amenity space in the apartment building of up to 50 m<sup>2</sup> (538 square feet);