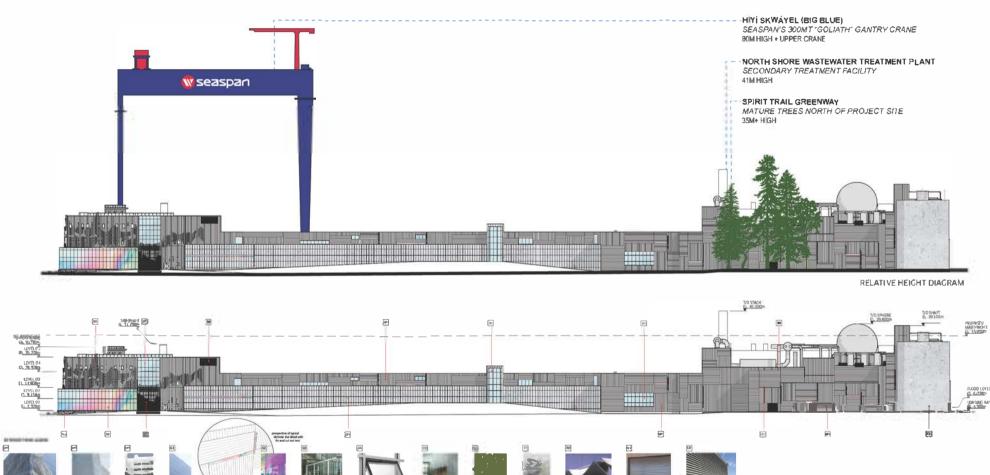

9.13. Development Permit 21.17 – North Shore Wastewater Treatment Plant – West 1<sup>st</sup> Street File No. 08.3060.20.021.17 p. 393-488

#### Recommendation:

THAT Development Permit 21.17, for the North Shore Wastewater Treatment Plant, is ISSUED.