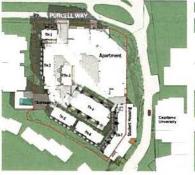

#### 9.3. Bylaws 8262, 8263, 8264 and 8277: 1923 Purcell Way and Capilano University – Rezoning and Development Permit for Multi-Family and Student Housing File No. 08.3060.20/035

## SUBJECT: Bylaws 8262, 8263, 8264 and 8277: 1923 Purcell Way and Capilano University - Rezoning and Development Permit for Multi-Family and Student Housing

## **REASON FOR REPORT**:

Bylaws 8262, 8263, 8264 and 8277 received First Reading on November 6, 2017. A Public Hearing for Bylaws 8262 and 8263 was held and closed on November 21, 2017.

During the production process of the November 6, 2017 agenda a map attached to Bylaw 8262 as Schedule A was inadvertently omitted from the agenda package; it is therefore recommended that Council amend Bylaw 8262 at Second Reading to include Schedule A. The bylaw and the map were included as part of the information available during the public hearing process.

## The CD 109 zone is applied to:

1923, 1935, 1947 and 1959 Purcell Way

As illustrated on Schedule A.