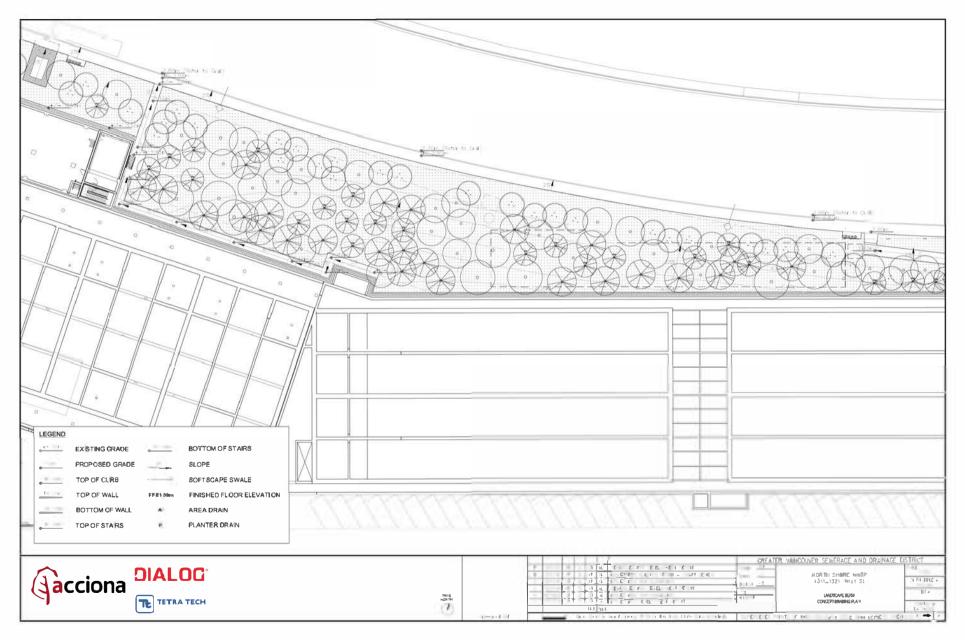

9.13. Development Permit 21.17 – North Shore Wastewater Treatment Plant – West 1<sup>st</sup> Street File No. 08.3060.20.021.17 p. 393-488

#### Recommendation:

THAT Development Permit 21.17, for the North Shore Wastewater Treatment Plant, is ISSUED.