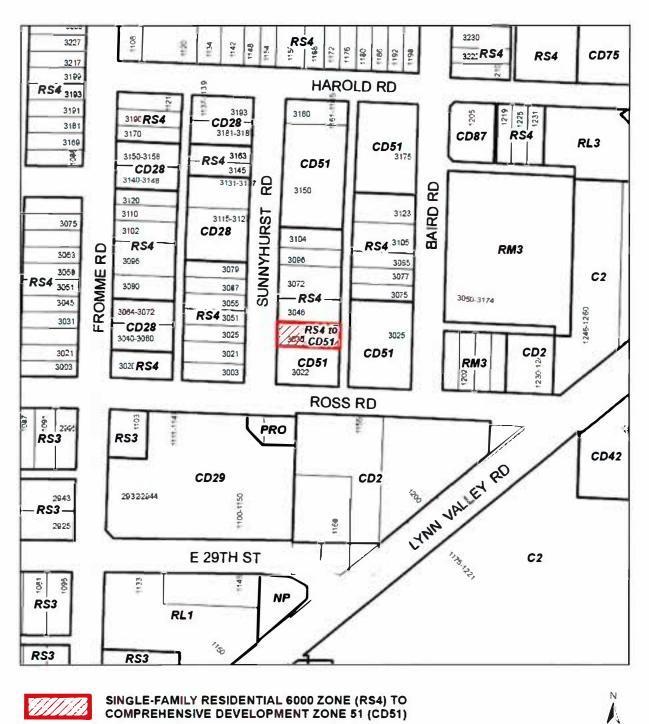

#### Purpose of Bylaw:

Bylaw 8239 proposes to amend the District's Zoning Bylaw by rezoning the subject site from Residential Single-Family 6000 Zone (RS4) to Comprehensive Development Zone 51 (CD51). Further, this bylaw proposes to amend CD51 to address size, shape and siting regulations and amenities specific to the proposed development on the subject site.

#### 2. INTRODUCTION OF BYLAWS BY THE CLERK

Mr. James Gordon, Manager – Administrative Services, introduced the proposed Bylaw, stating that Bylaw 8239 proposes to amend the District's Zoning Bylaw by rezoning the subject site from Residential Single-Family 6000 Zone (RS4) to Comprehensive Development Zone 51 (CD51). Further, this bylaw proposes to amend CD51 to address size, shape and siting regulations and amenities specific to the proposed development on the subject site.

- The subject site is located on the east side of Sunnyhurst Road, outside of the Lynn Valley Town Centre;
- The site currently consists of a single lot, approximately 6,600 square feet in area;
- The property is designated in the Official Community Plan (OCP) as Residential Level 3 and in the Lynn Valley Local Plan Reference Policy as Site 5, intended for ground-oriented multifamily housing up to 0.8 floor space ratio (FSR);
- Single-family properties, located to the north and west, are also designated for multifamily housing;
- Existing townhouses and duplexes are located to the south and east;
- The proposed development would provide housing options consistent with the OCP;
- The site is located within Development Permit Areas for Form and Character of Ground-Oriented Housing and Energy and Water Conservation and Greenhouse Gas Emission Reduction;
- The proposal is for three townhouse units in two three-storey buildings with rooftop decks, with a single unit fronting Sunnyhurst Road and a duplex adjacent to the rear lane;
- The proposed units are three or four bedrooms, from approximately 1,400 to 2,300 square feet in size;
- Two parking spaces per unit are proposed in three two-car garages, meeting the parking requirement in the Zoning Bylaw;