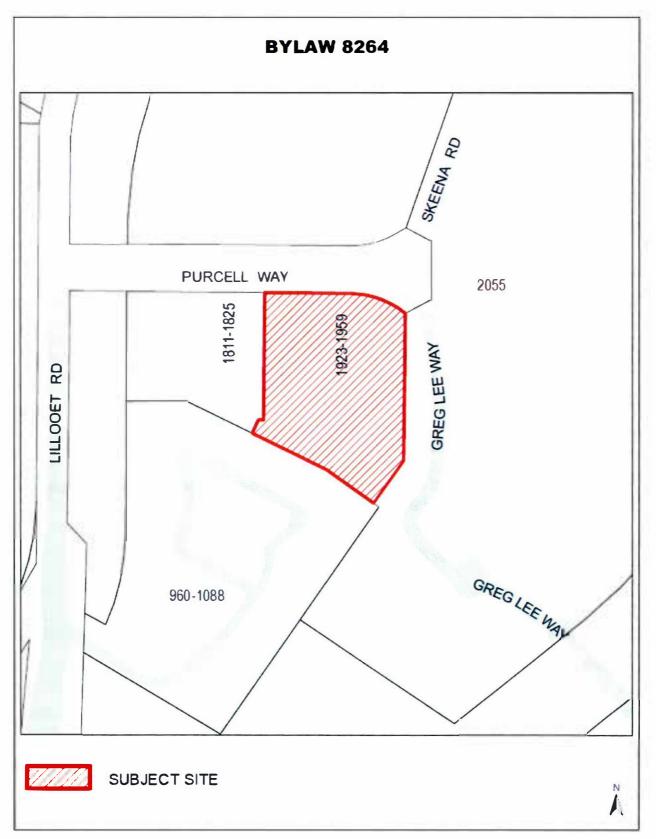

#### 9.3. Bylaws 8262, 8263, 8264 and 8277: 1923 Purcell Way and Capilano University – Rezoning and Development Permit for Multi-Family and Student Housing File No. 08.3060.20/035

## SUBJECT: Bylaws 8262, 8263, 8264 and 8277: 1923 Purcell Way and Capilano University - Rezoning and Development Permit for Multi-Family and Student Housing

AND THAT "District of North Vancouver Rezoning Bylaw 1361 (Bylaw 8263)" is given SECOND and THIRD Readings;

AND THAT "Housing Agreement Bylaw 8264, 2017 (1923-1959 Purcell Way)" is given SECOND and THIRD Readings;

## Bylaw 8264

## A bylaw to enter into a Housing Agreement (1923-1959 Purcell Way)

The Council for The Corporation of the District of North Vancouver enacts as follows:

## 2. Authorization to Enter into Agreement

2.1 The Council hereby authorizes a housing agreement between The Corporation of the District of North Vancouver and Woodbridge Homes Ltd., or its assignee, substantially in the form attached to this Bylaw as Schedule "B" with respect to the following lands: the parcel located at 1923 Purcell Way in the District of North Vancouver shown diagonally hatched on the sketch plan attached hereto as Schedule "A".