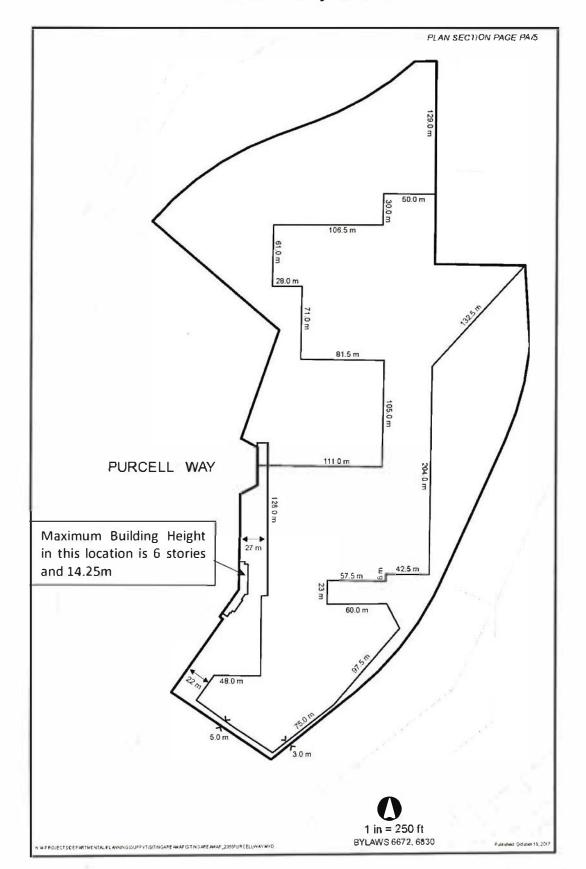

## 4B109-8 Height

a) The maximum permitted height for any building in the CD 109 Zone, shall be regulated as follows, where building numbers are listed on Schedule B:

| Building           | Maximum Permitted<br>Height | Maximum Permitted<br>number of stories |
|--------------------|-----------------------------|----------------------------------------|
| Apartment Building | 26.5 m (87 ft)              | 6 stories                              |
| Amenity Building   | 10.7m (35 ft)               | 2 stories                              |
| Townhouse 1        | 12.2m (40 ft)               | 4 stories                              |
| Townhouse 2        | 13.7 m (45 ft)              | 4 stories                              |
| Townhouse 3        | 13.1 m (43 ft)              | 3 stories                              |
| Townhouse 4        | 15.24 (50 feet)             | 4 stories                              |
| Townhouse 5        | 13.7 m (45 ft)              | 4 stories                              |
| Townhouse 6        | 12.8 (42 ft)                | 4 stories                              |
| Townhouse 7        | 14.0 m (46 ft)              | 4 stories                              |

## Schedule B to Bylaw 8263

Building Numbering as referenced in Comprehensive Development Zone 109 (CD109) Sections 4B109-7 Setbacks and 4B109-8 Height

N

## Schedule C to Bylaw 8263

Schedule D to Bylaw 8263