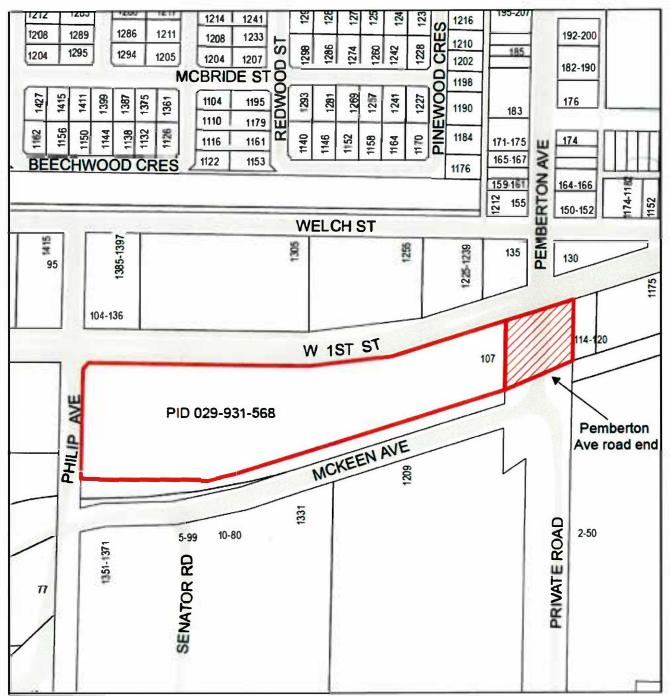

9.13. Development Permit 21.17 – North Shore Wastewater Treatment Plant – West 1<sup>st</sup> Street File No. 08.3060.20.021.17 p. 393-488

#### Recommendation:

THAT Development Permit 21.17, for the North Shore Wastewater Treatment Plant, is ISSUED.