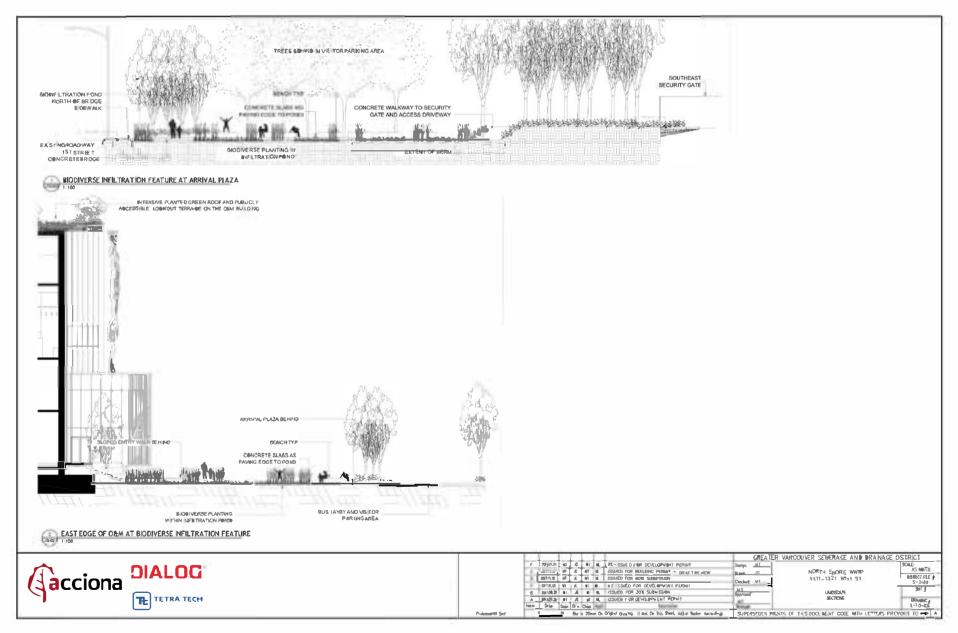

9.13. Development Permit 21.17 – North Shore Wastewater Treatment Plant – West 1<sup>st</sup> Street File No. 08.3060.20.021.17 p. 393-488

#### Recommendation:

THAT Development Permit 21.17, for the North Shore Wastewater Treatment Plant, is ISSUED.