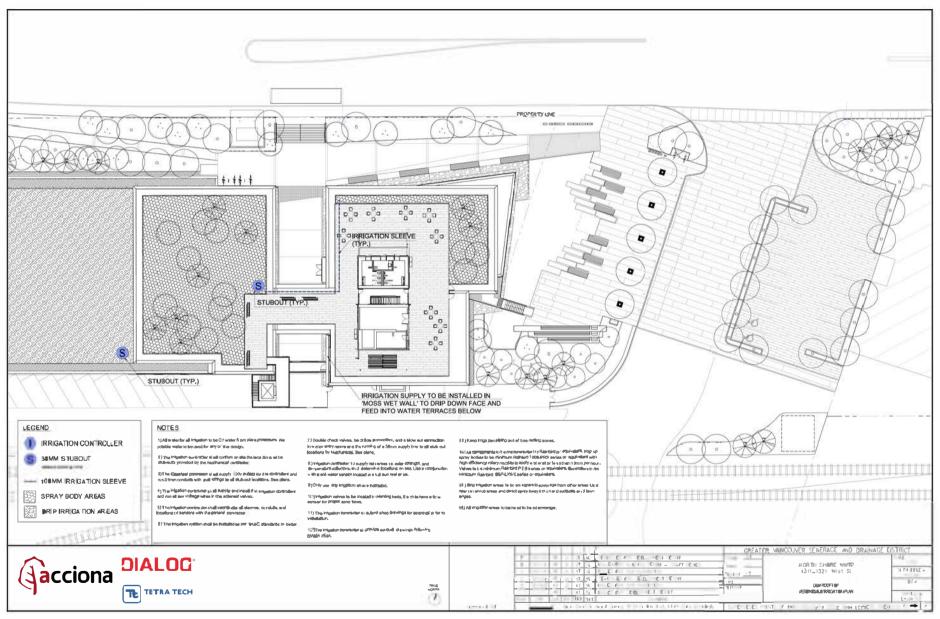

9.13. Development Permit 21.17 – North Shore Wastewater Treatment Plant – West 1<sup>st</sup> Street File No. 08.3060.20.021.17 p. 393-488

#### Recommendation:

THAT Development Permit 21.17, for the North Shore Wastewater Treatment Plant, is ISSUED.