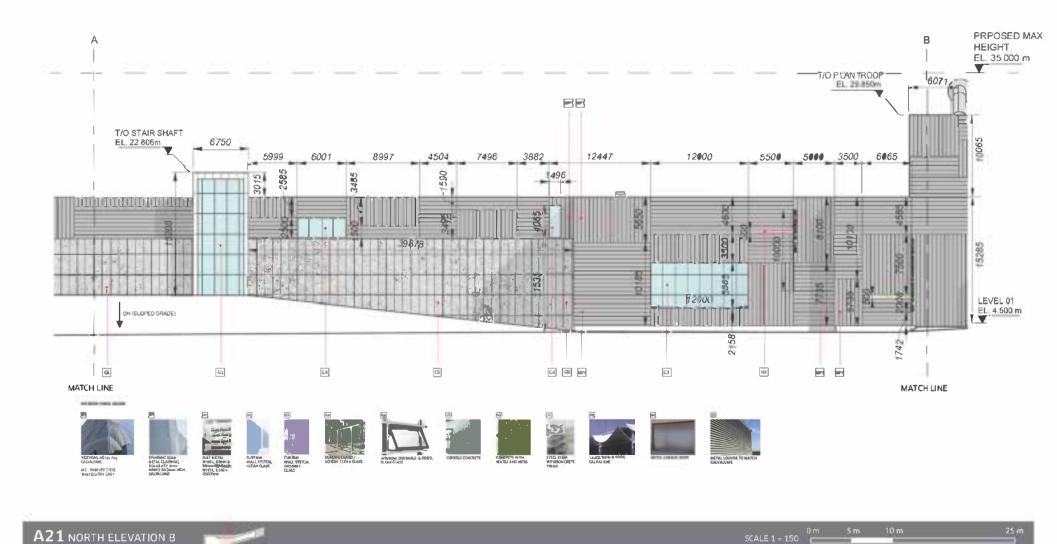

9.13. Development Permit 21.17 – North Shore Wastewater Treatment Plant – West 1<sup>st</sup> Street File No. 08.3060.20.021.17 p. 393-488

#### Recommendation:

THAT Development Permit 21.17, for the North Shore Wastewater Treatment Plant, is ISSUED.