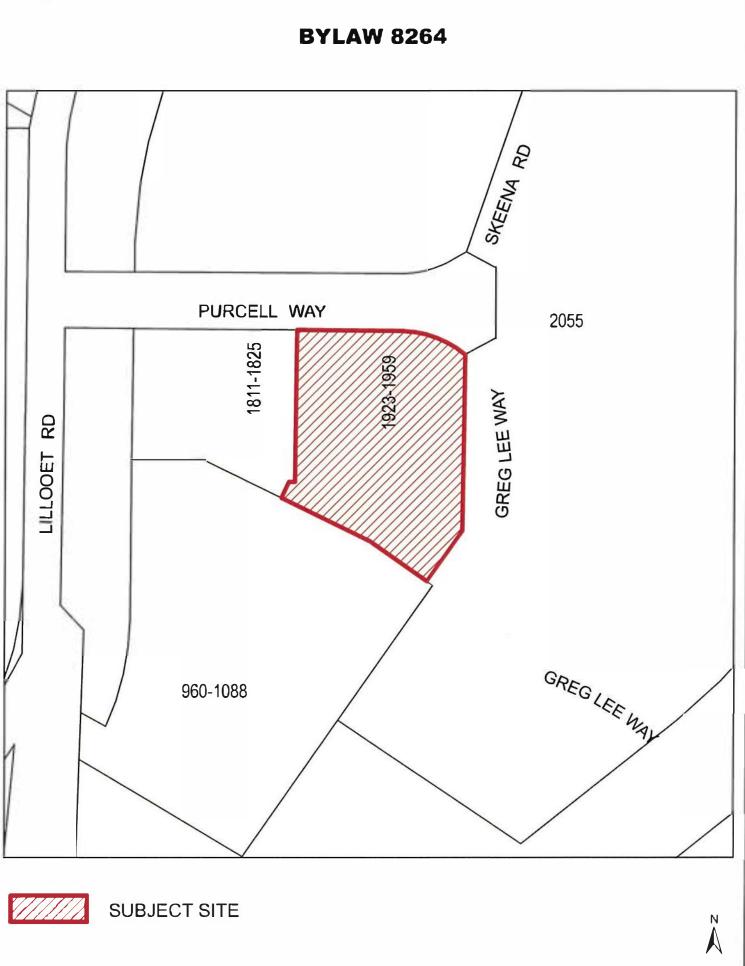

## Bylaw 8264

## A bylaw to enter into a Housing Agreement (1923-1959 Purcell Way)

The Council for The Corporation of the District of North Vancouver enacts as follows:

## 2. Authorization to Enter into Agreement

2.1 The Council hereby authorizes a housing agreement between The Corporation of the District of North Vancouver and Woodbridge Homes Ltd., or its assignee, substantially in the form attached to this Bylaw as Schedule "B" with respect to the following lands: the parcel located at 1923 Purcell Way in the District of North Vancouver shown diagonally hatched on the sketch plan attached hereto as Schedule "A".

## ADOPTED

Mayor

Municipal Clerk

Certified a true copy

Schedule A to Bylaw 8264