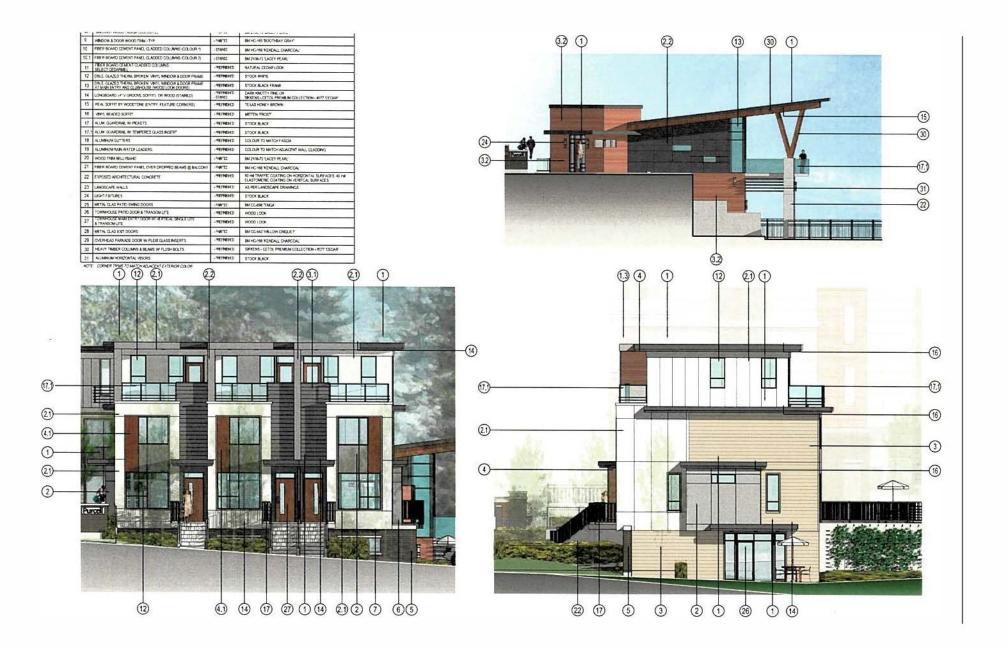

#### 9.3. Bylaws 8262, 8263, 8264 and 8277: 1923 Purcell Way and Capilano University – Rezoning and Development Permit for Multi-Family and Student Housing File No. 08.3060.20/035

#### Recommendation:

THAT "District of North Vancouver Official Community Plan Bylaw 7900, 2011, Amendment Bylaw 8262, 2017 (Amendment 30)" is given SECOND Reading as amended;

AND THAT "District of North Vancouver Official Community Plan Bylaw 7900, 2011, Amendment Bylaw 8262, 2017 (Amendment 30)" is given THIRD Reading;

AND THAT "District of North Vancouver Rezoning Bylaw 1361 (Bylaw 8263)" is given SECOND and THIRD Readings;

AND THAT "Housing Agreement Bylaw 8264, 2017 (1923-1959 Purcell Way)" is given SECOND and THIRD Readings;

AND THAT "Housing Agreement Bylaw 8277, 2017 (2055 Purcell Way)" is given SECOND and THIRD Readings.

9.4. Bylaw 8239: Rezoning for a Triplex Project – p. 179-188 3030 Sunnyhurst Road File No. 08.3060.20/065.16