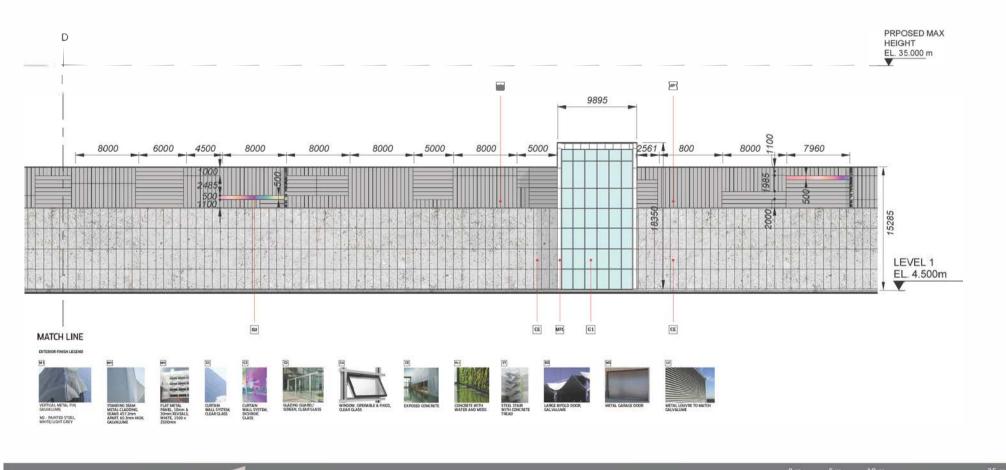

9.13. Development Permit 21.17 – North Shore Wastewater Treatment Plant – West 1<sup>st</sup> Street File No. 08.3060.20.021.17 p. 393-488

#### Recommendation:

THAT Development Permit 21.17, for the North Shore Wastewater Treatment Plant, is ISSUED.