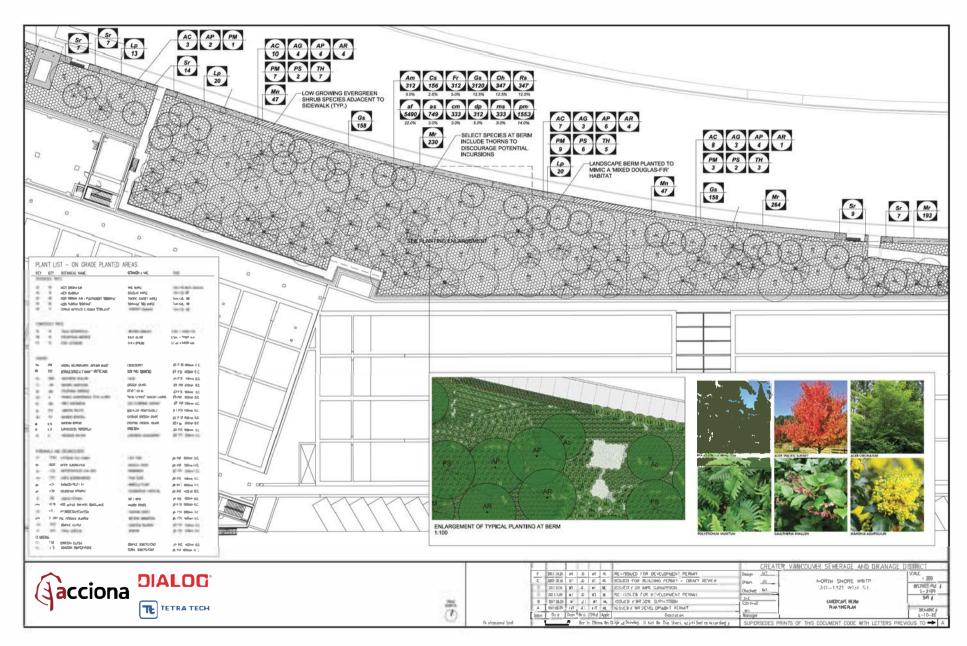

9.13. Development Permit 21.17 – North Shore Wastewater Treatment Plant – West 1<sup>st</sup> Street File No. 08.3060.20.021.17 p. 393-488

#### Recommendation:

THAT Development Permit 21.17, for the North Shore Wastewater Treatment Plant, is ISSUED.