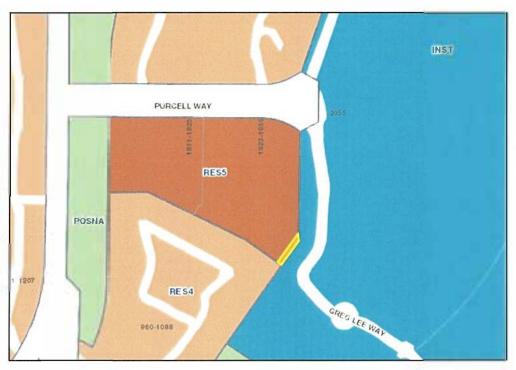

## 2. Amendments

- 2.1 District of North Vancouver Official Community Plan Bylaw 7900, 2011 is amended as follows:
  - a) Map 2 Land Use: as illustrated on Schedule A, by changing the land use designation of the properties on Map 2 from "Residential Level 5: Low Density Apartment" (RES5) to "Institutional".

## The CD 109 zone is applied to:

1923, 1935, 1947 and 1959 Purcell Way

As illustrated on Schedule A.

- b) Bicycle storage for residents shall be provided on the basis of two spaces per unit.
- c) Except as specifically provided in 4B109-11 (a) and (b) Parking and Loading shall be provided in accordance with Part 10 of this Bylaw."
- 2.2 The Zoning Map is amended in the case of the lands illustrated on the attached map (Schedule A) by rezoning the land from Low Rise Residential Zone 1 (RL1) to Comprehensive Development Zone 109 (CD 109).

- 2.3 The Zoning Map is amended in the case of the lands illustrated on the attached map (Schedule A) by rezoning the land from Low Rise Residential Zone 1 (RL1) to Public Assembly (PA).
- 2.4 The Siting Area Map section is amended by:
  - (a) Deleting Plan Section R/14C1 and replacing it with the revised Plan Section R/14 C1 attached in Schedule C; and,
  - (b) Deleting Plan Section PA/5 and replacing it with the revised Plan Section PA/5 attached in Schedule D.