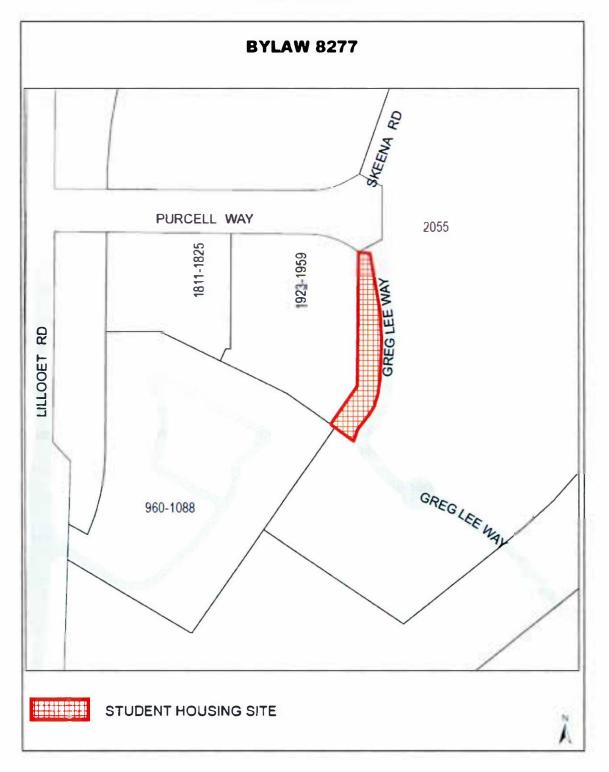

#### 9.3. Bylaws 8262, 8263, 8264 and 8277: 1923 Purcell Way and Capilano University – Rezoning and Development Permit for Multi-Family and Student Housing File No. 08.3060.20/035

## SUBJECT: Bylaws 8262, 8263, 8264 and 8277: 1923 Purcell Way and Capilano University - Rezoning and Development Permit for Multi-Family and Student Housing

AND THAT "Housing Agreement Bylaw 8277, 2017 (2055 Purcell Way)" is given SECOND and THIRD Readings.