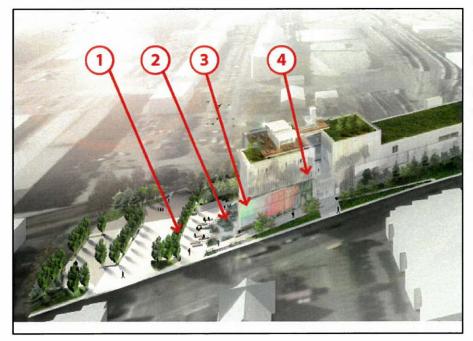

9.13. Development Permit 21.17 – North Shore Wastewater Treatment Plant – West 1<sup>st</sup> Street File No. 08.3060.20.021.17 p. 393-488

#### Recommendation:

THAT Development Permit 21.17, for the North Shore Wastewater Treatment Plant, is ISSUED.