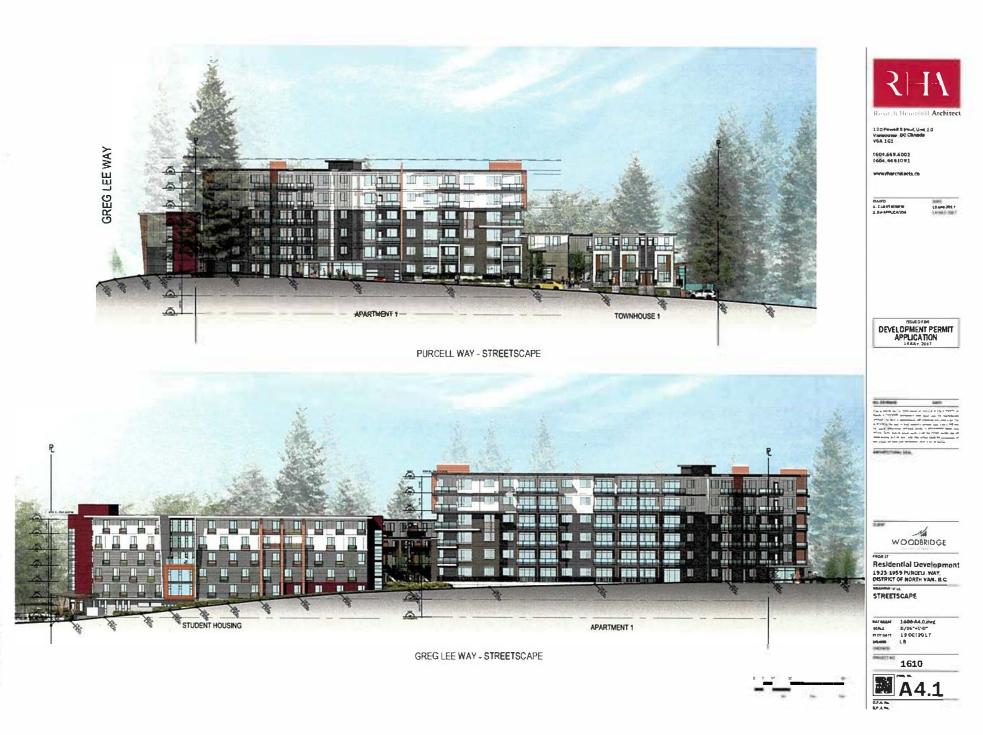

#### 9.3. Bylaws 8262, 8263, 8264 and 8277: 1923 Purcell Way and Capilano University – Rezoning and Development Permit for Multi-Family and Student Housing File No. 08.3060.20/035

## SUBJECT: Bylaws 8262, 8263, 8264 and 8277: 1923 Purcell Way and Capilano University - Rezoning and Development Permit for Multi-Family and Student Housing