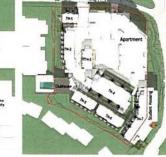

#### 9.3. Bylaws 8262, 8263, 8264 and 8277: 1923 Purcell Way and Capilano University – Rezoning and Development Permit for Multi-Family and Student Housing File No. 08.3060.20/035

## SUBJECT: Bylaws 8262, 8263, 8264 and 8277: 1923 Purcell Way and Capilano University - Rezoning and Development Permit for Multi-Family and Student Housing

## **REASON FOR REPORT**:

Bylaws 8262, 8263, 8264 and 8277 received First Reading on November 6, 2017. A Public Hearing for Bylaws 8262 and 8263 was held and closed on November 21, 2017.

During the production process of the November 6, 2017 agenda a map attached to Bylaw 8262 as Schedule A was inadvertently omitted from the agenda package; it is therefore recommended that Council amend Bylaw 8262 at Second Reading to include Schedule A. The bylaw and the map were included as part of the information available during the public hearing process.

## The CD 109 zone is applied to:

1923, 1935, 1947 and 1959 Purcell Way

As illustrated on Schedule A.