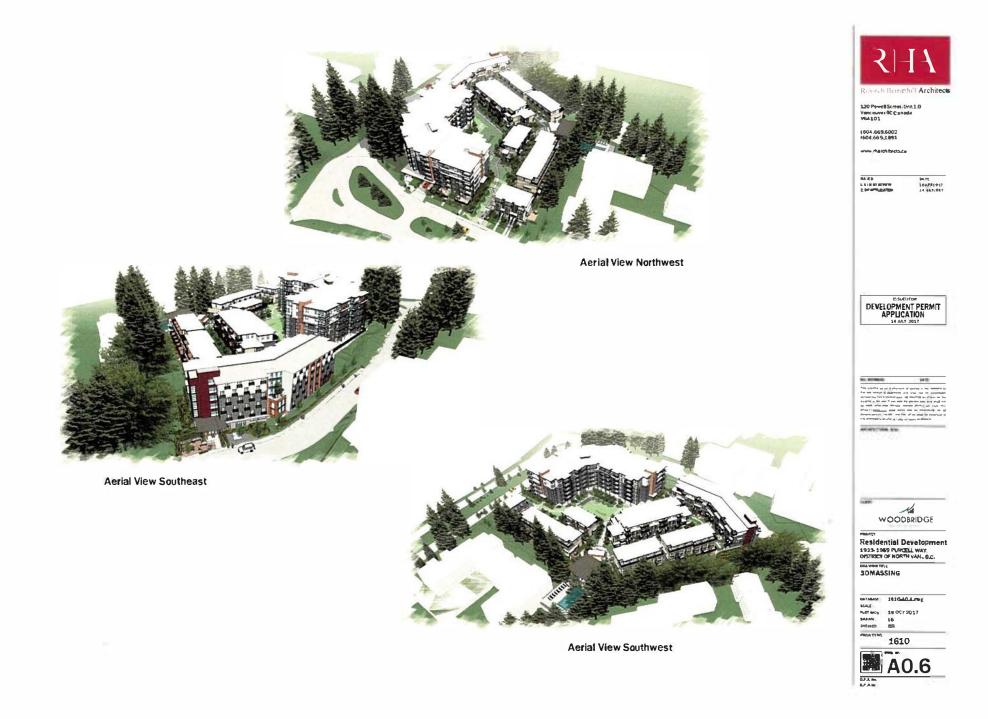

#### 9.3. Bylaws 8262, 8263, 8264 and 8277: 1923 Purcell Way and Capilano University – Rezoning and Development Permit for Multi-Family and Student Housing File No. 08.3060.20/035

## SUBJECT: Bylaws 8262, 8263, 8264 and 8277: 1923 Purcell Way and Capilano University - Rezoning and Development Permit for Multi-Family and Student Housing