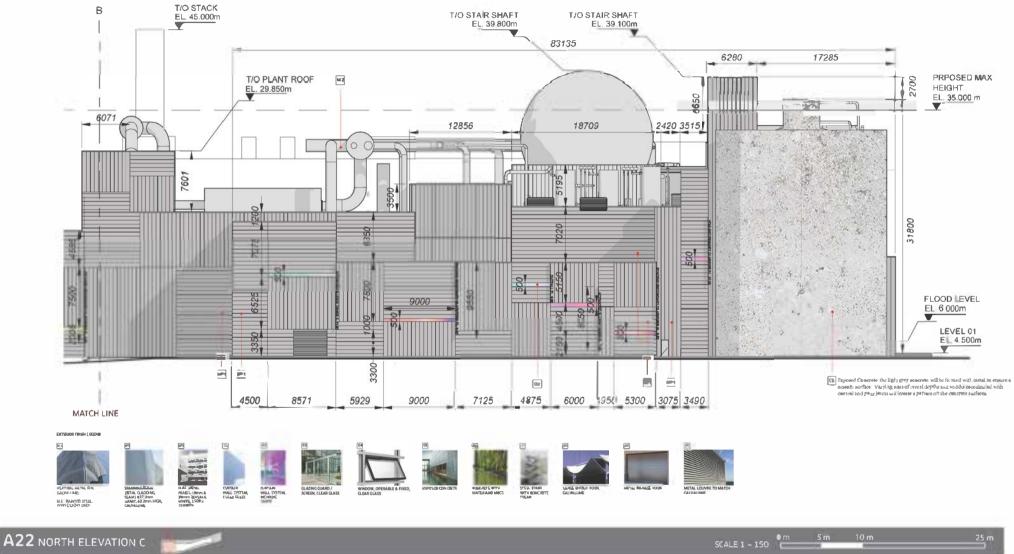

9.13. Development Permit 21.17 – North Shore Wastewater Treatment Plant – West 1<sup>st</sup> Street File No. 08.3060.20.021.17 p. 393-488

#### Recommendation:

THAT Development Permit 21.17, for the North Shore Wastewater Treatment Plant, is ISSUED.