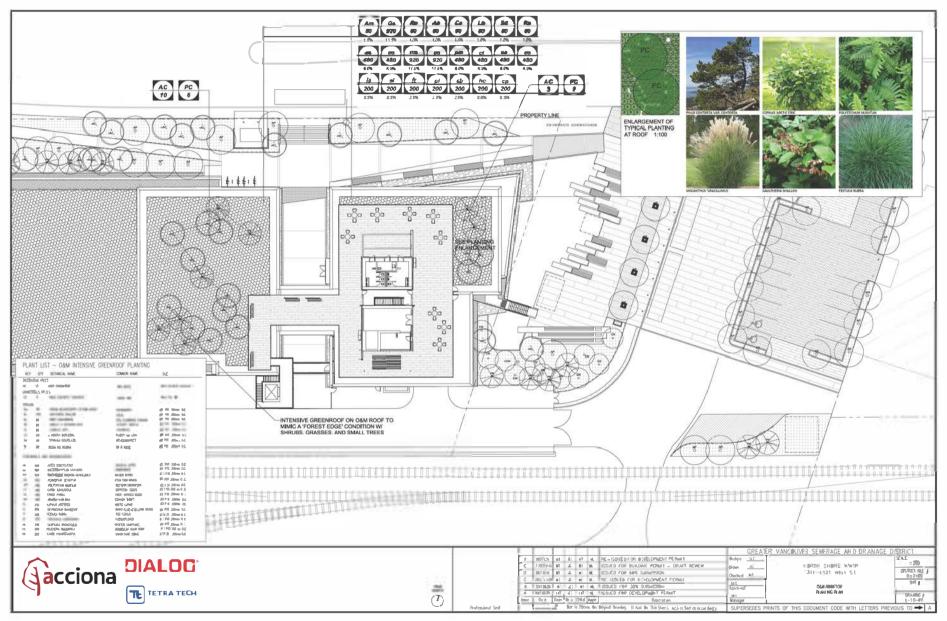

9.13. Development Permit 21.17 – North Shore Wastewater Treatment Plant – West 1<sup>st</sup> Street File No. 08.3060.20.021.17 p. 393-488

#### Recommendation:

THAT Development Permit 21.17, for the North Shore Wastewater Treatment Plant, is ISSUED.