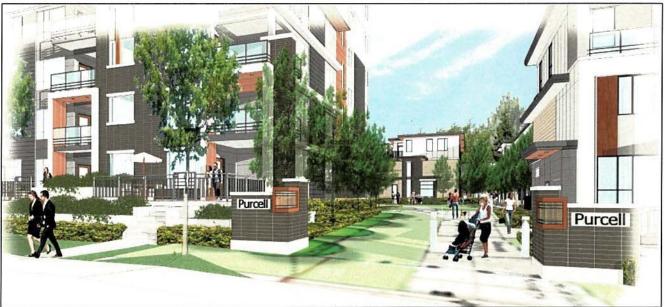

#### 9.3. Bylaws 8262, 8263, 8264 and 8277: 1923 Purcell Way and Capilano University – Rezoning and Development Permit for Multi-Family and Student Housing File No. 08.3060.20/035

## SUBJECT: Bylaws 8262, 8263, 8264 and 8277: 1923 Purcell Way and Capilano University - Rezoning and Development Permit for Multi-Family and Student Housing

## 4B109-1 Intent

The purpose of the CD 109 Zone is to permit a multi-family residential development which includes apartments and townhouses.

## 4B109-5 Density

- a) The maximum permitted density is 90 residential units and 1.0 floor space ratio.
- b) For the purpose of calculating gross floor area the following are exempted:
  - i. Underground parking completely below finished grade;
  - ii. Underground storage completely below finished grade;
  - iii. Shared bicycle facilities including parking, storage, maintenance and washing areas located in the parkade;
  - iv. The shared amenity building of up to 450 m<sup>2</sup> (4,844 sq. ft.);
  - v. Additional amenity space in the apartment building of up to 50 m<sup>2</sup> (538 square feet);