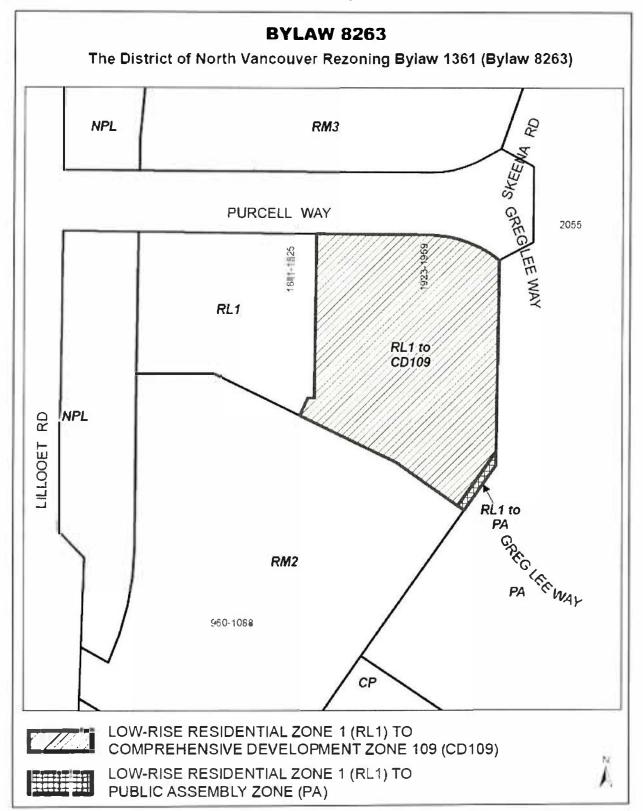

- b) Bicycle storage for residents shall be provided on the basis of two spaces per unit.
- c) Except as specifically provided in 4B109-11 (a) and (b) Parking and Loading shall be provided in accordance with Part 10 of this Bylaw."
- 2.2 The Zoning Map is amended in the case of the lands illustrated on the attached map (Schedule A) by rezoning the land from Low Rise Residential Zone 1 (RL1) to Comprehensive Development Zone 109 (CD 109).

- 2.3 The Zoning Map is amended in the case of the lands illustrated on the attached map (Schedule A) by rezoning the land from Low Rise Residential Zone 1 (RL1) to Public Assembly (PA).
- 2.4 The Siting Area Map section is amended by:
  - (a) Deleting Plan Section R/14C1 and replacing it with the revised Plan Section R/14 C1 attached in Schedule C; and,
  - (b) Deleting Plan Section PA/5 and replacing it with the revised Plan Section PA/5 attached in Schedule D.