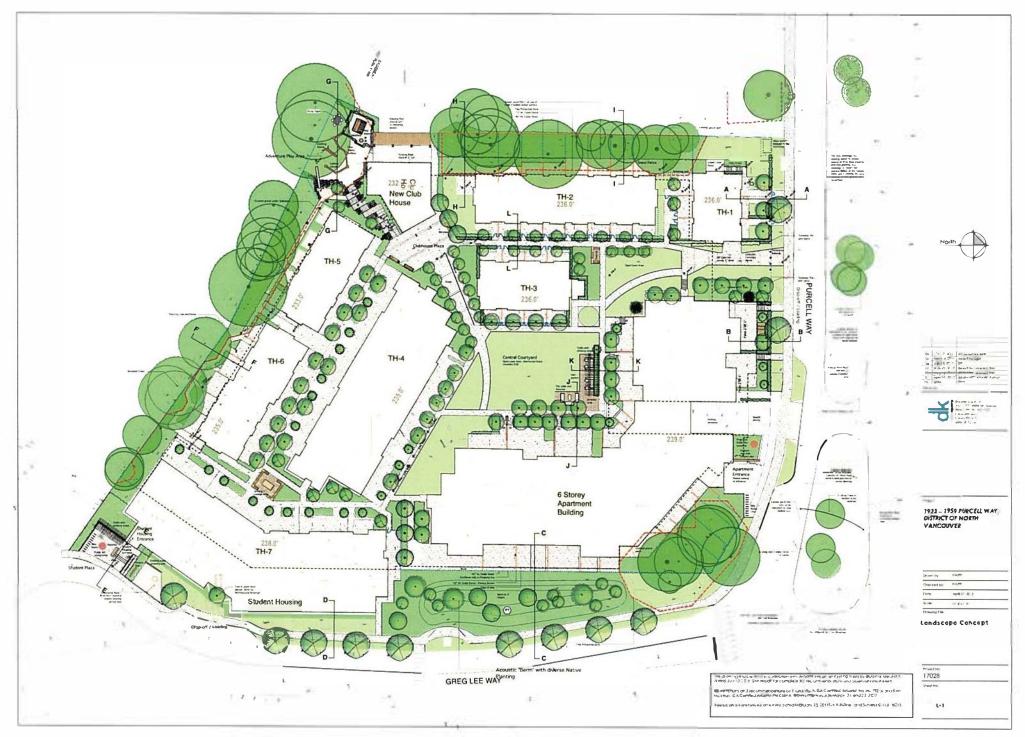

#### 9.3. Bylaws 8262, 8263, 8264 and 8277: 1923 Purcell Way and Capilano University – Rezoning and Development Permit for Multi-Family and Student Housing File No. 08.3060.20/035

#### Recommendation:

THAT "District of North Vancouver Official Community Plan Bylaw 7900, 2011, Amendment Bylaw 8262, 2017 (Amendment 30)" is given SECOND Reading as amended;

AND THAT "District of North Vancouver Official Community Plan Bylaw 7900, 2011, Amendment Bylaw 8262, 2017 (Amendment 30)" is given THIRD Reading;

AND THAT "District of North Vancouver Rezoning Bylaw 1361 (Bylaw 8263)" is given SECOND and THIRD Readings;

AND THAT "Housing Agreement Bylaw 8264, 2017 (1923-1959 Purcell Way)" is given SECOND and THIRD Readings;

AND THAT "Housing Agreement Bylaw 8277, 2017 (2055 Purcell Way)" is given SECOND and THIRD Readings.

9.4. Bylaw 8239: Rezoning for a Triplex Project – p. 179-188 3030 Sunnyhurst Road File No. 08.3060.20/065.16

## SUBJECT: Bylaws 8262, 8263, 8264 and 8277: 1923 Purcell Way and Capilano University - Rezoning and Development Permit for Multi-Family and Student Housing

## **REASON FOR REPORT**:

Bylaws 8262, 8263, 8264 and 8277 received First Reading on November 6, 2017. A Public Hearing for Bylaws 8262 and 8263 was held and closed on November 21, 2017.

During the production process of the November 6, 2017 agenda a map attached to Bylaw 8262 as Schedule A was inadvertently omitted from the agenda package; it is therefore recommended that Council amend Bylaw 8262 at Second Reading to include Schedule A. The bylaw and the map were included as part of the information available during the public hearing process.