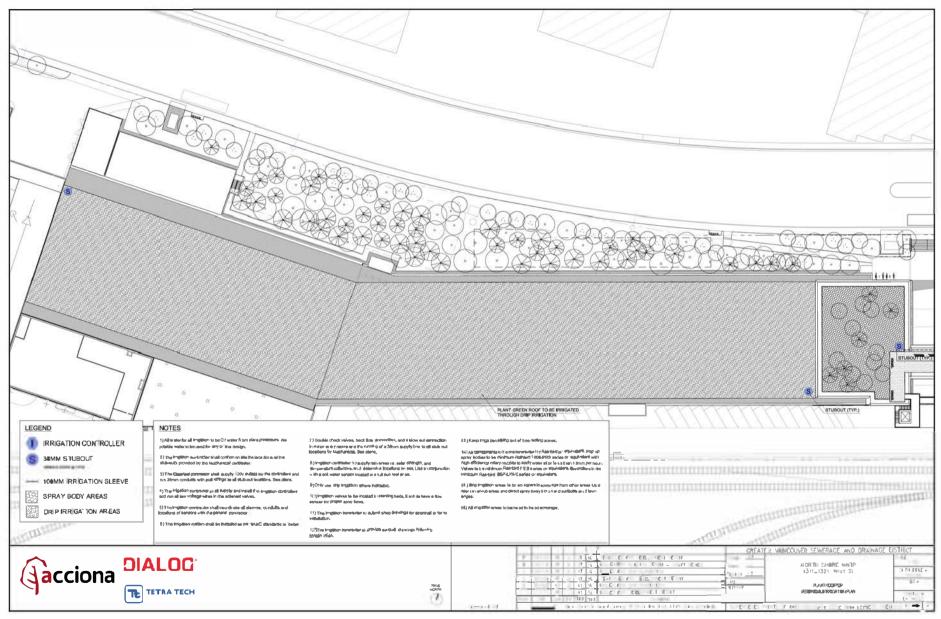

9.13. Development Permit 21.17 – North Shore Wastewater Treatment Plant – West 1<sup>st</sup> Street File No. 08.3060.20.021.17 p. 393-488

#### Recommendation:

THAT Development Permit 21.17, for the North Shore Wastewater Treatment Plant, is ISSUED.