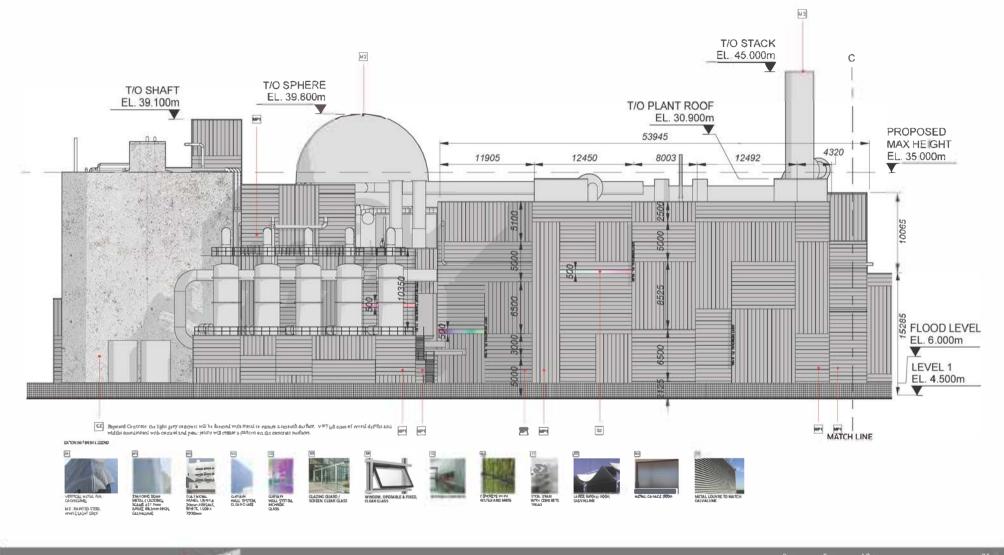

9.13. Development Permit 21.17 – North Shore Wastewater Treatment Plant – West 1<sup>st</sup> Street File No. 08.3060.20.021.17 p. 393-488

#### Recommendation:

THAT Development Permit 21.17, for the North Shore Wastewater Treatment Plant, is ISSUED.