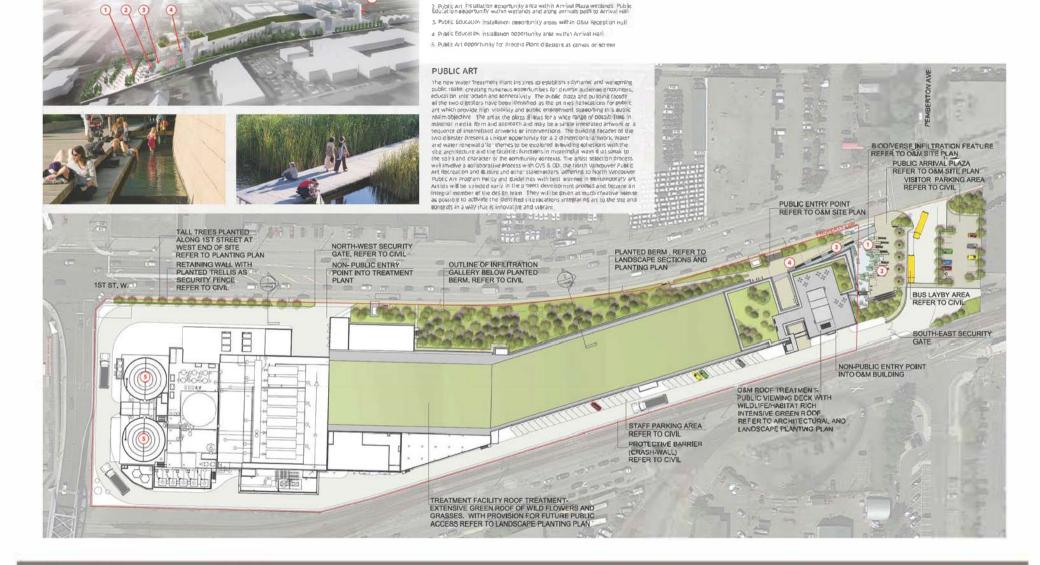

9.13. Development Permit 21.17 – North Shore Wastewater Treatment Plant – West 1<sup>st</sup> Street File No. 08.3060.20.021.17 p. 393-488

#### Recommendation:

THAT Development Permit 21.17, for the North Shore Wastewater Treatment Plant, is ISSUED.