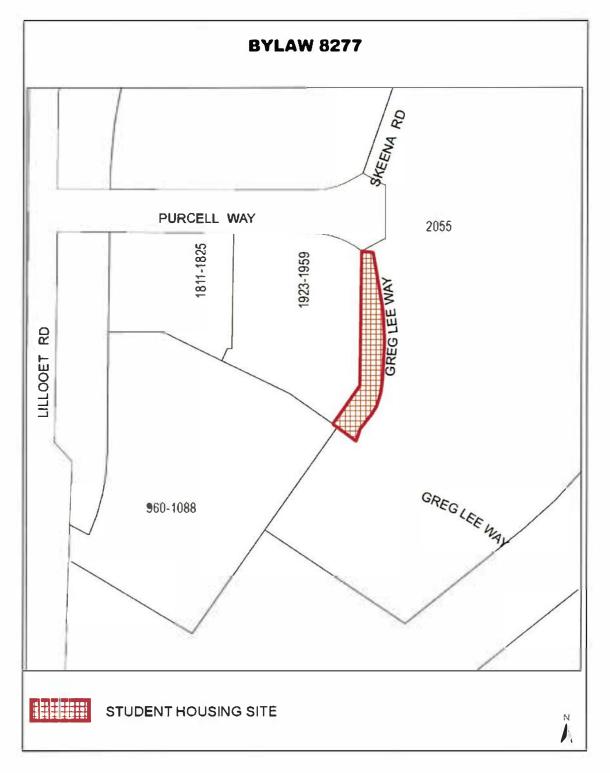

AND THAT "Housing Agreement Bylaw 8277, 2017 (2055 Purcell Way)" is given SECOND and THIRD Readings.

## SUBJECT: Bylaws 8262, 8263, 8264 and 8277: 1923 Purcell Way and Capilano University - Rezoning and Development Permit for Multi-Family and Student Housing November 28, 2017

Page 2

Respectfully submitted,