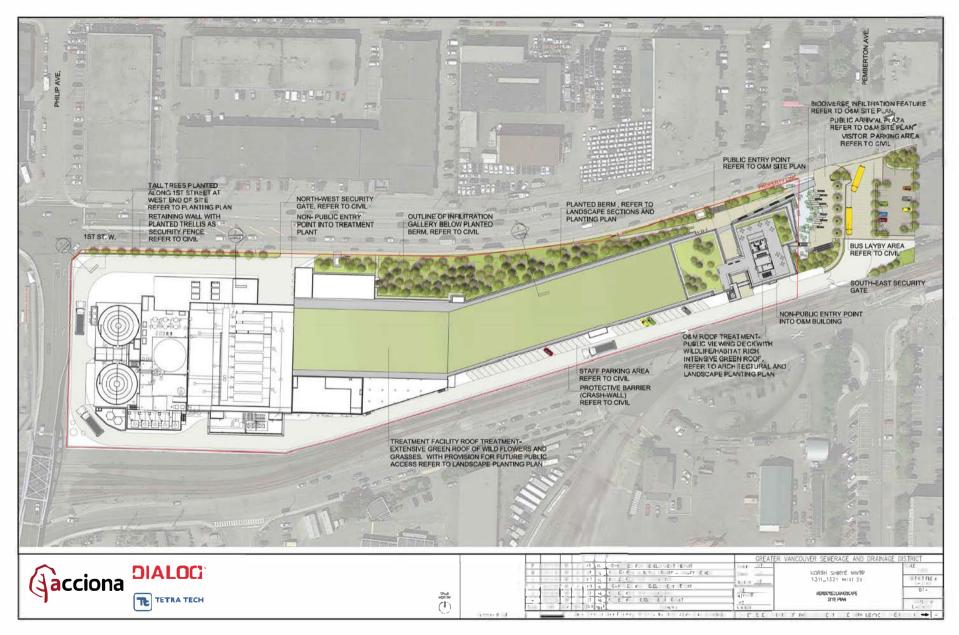

9.13. Development Permit 21.17 – North Shore Wastewater Treatment Plant – West 1<sup>st</sup> Street File No. 08.3060.20.021.17 p. 393-488

#### Recommendation:

THAT Development Permit 21.17, for the North Shore Wastewater Treatment Plant, is ISSUED.