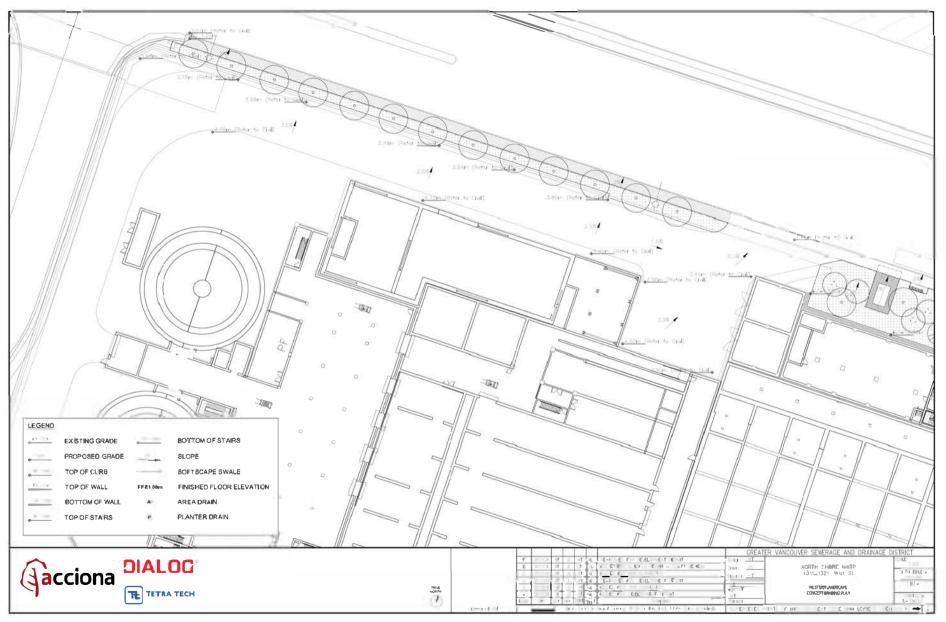

9.13. Development Permit 21.17 – North Shore Wastewater Treatment Plant – West 1<sup>st</sup> Street File No. 08.3060.20.021.17 p. 393-488

#### Recommendation:

THAT Development Permit 21.17, for the North Shore Wastewater Treatment Plant, is ISSUED.