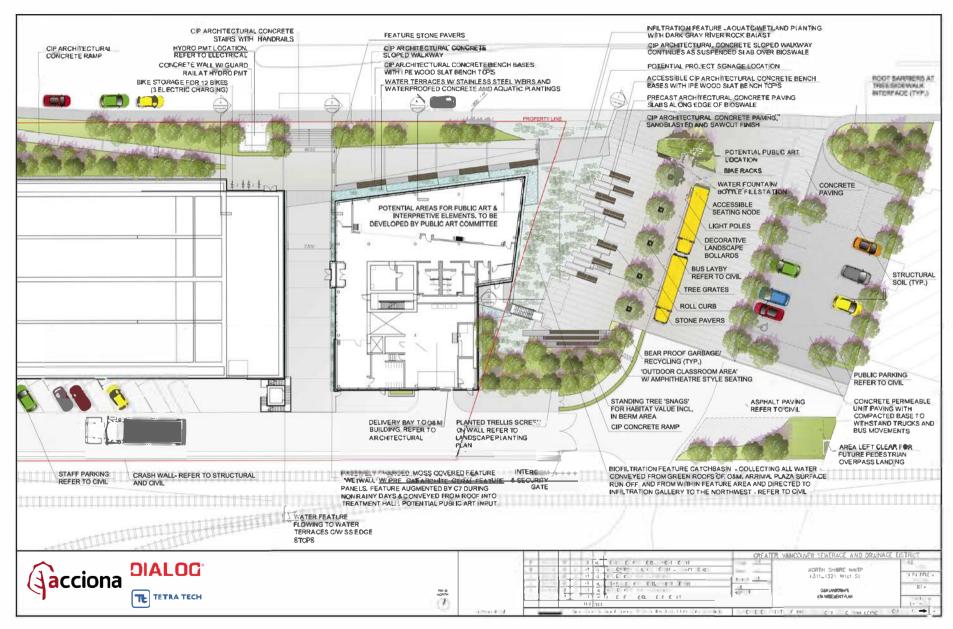

9.13. Development Permit 21.17 – North Shore Wastewater Treatment Plant – West 1<sup>st</sup> Street File No. 08.3060.20.021.17 p. 393-488

#### Recommendation:

THAT Development Permit 21.17, for the North Shore Wastewater Treatment Plant, is ISSUED.