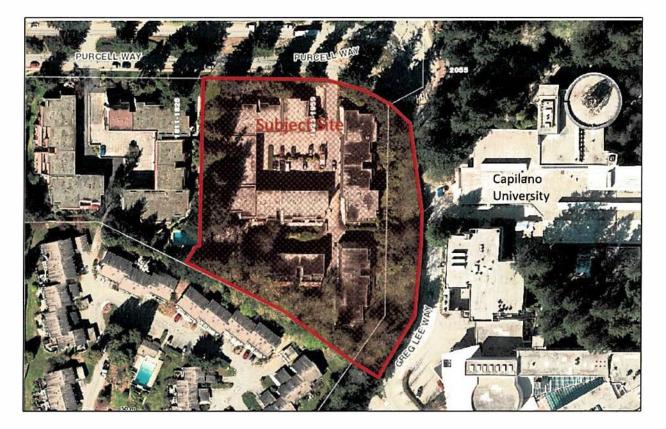

#### 9.3. Bylaws 8262, 8263, 8264 and 8277: 1923 Purcell Way and Capilano University – Rezoning and Development Permit for Multi-Family and Student Housing File No. 08.3060.20/035

## SUBJECT: Bylaws 8262, 8263, 8264 and 8277: 1923 Purcell Way and Capilano University - Rezoning and Development Permit for Multi-Family and Student Housing

## **REASON FOR REPORT**:

Bylaws 8262, 8263, 8264 and 8277 received First Reading on November 6, 2017. A Public Hearing for Bylaws 8262 and 8263 was held and closed on November 21, 2017.

During the production process of the November 6, 2017 agenda a map attached to Bylaw 8262 as Schedule A was inadvertently omitted from the agenda package; it is therefore recommended that Council amend Bylaw 8262 at Second Reading to include Schedule A. The bylaw and the map were included as part of the information available during the public hearing process.

## The CD 109 zone is applied to:

1923, 1935, 1947 and 1959 Purcell Way

As illustrated on Schedule A.

| From East Property Line next to Greg Lee Way and Capilano |                 |
|-----------------------------------------------------------|-----------------|
| University                                                |                 |
| i) Townhouse Building 7,<br>in accordance with            | i) 0 m          |
| Schedule B                                                |                 |
| ii) Apartment Building                                    | ii) 2m (6.5 ft) |
| From South Property Line                                  | 6.1m (20 ft.)   |
|                                                           |                 |