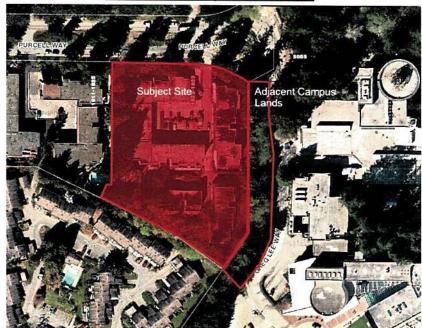

## SUBJECT: Bylaws 8262, 8263, 8264 and 8277: 1923 Purcell Way and Capilano University - Rezoning and Development Permit for Multi-Family and Student Housing

## **REASON FOR REPORT**:

Bylaws 8262, 8263, 8264 and 8277 received First Reading on November 6, 2017. A Public Hearing for Bylaws 8262 and 8263 was held and closed on November 21, 2017.

During the production process of the November 6, 2017 agenda a map attached to Bylaw 8262 as Schedule A was inadvertently omitted from the agenda package; it is therefore recommended that Council amend Bylaw 8262 at Second Reading to include Schedule A. The bylaw and the map were included as part of the information available during the public hearing process.

## The CD 109 zone is applied to:

1923, 1935, 1947 and 1959 Purcell Way

As illustrated on Schedule A.