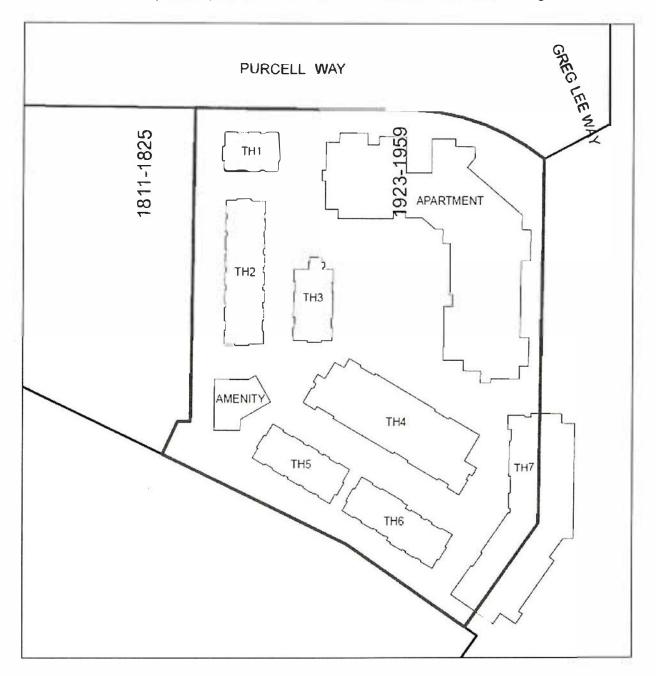

## 4B109-8 Height

a) The maximum permitted height for any building in the CD 109 Zone, shall be regulated as follows, where building numbers are listed on Schedule B:

| Building           | Maximum Permitted<br>Height | Maximum Permitted<br>number of stories |
|--------------------|-----------------------------|----------------------------------------|
| Apartment Building | 26.5 m (87 ft)              | 6 stories                              |
| Amenity Building   | 10.7m (35 ft)               | 2 stories                              |
| Townhouse 1        | 12.2m (40 ft)               | 4 stories                              |
| Townhouse 2        | 13.7 m (45 ft)              | 4 stories                              |
| Townhouse 3        | 13.1 m (43 ft)              | 3 stories                              |
| Townhouse 4        | 15.24 (50 feet)             | 4 stories                              |
| Townhouse 5        | 13.7 m (45 ft)              | 4 stories                              |
| Townhouse 6        | 12.8 (42 ft)                | 4 stories                              |
| Townhouse 7        | 14.0 m (46 ft)              | 4 stories                              |

## Schedule B to Bylaw 8263

Building Numbering as referenced in Comprehensive Development Zone 109 (CD109) Sections 4B109-7 Setbacks and 4B109-8 Height

N