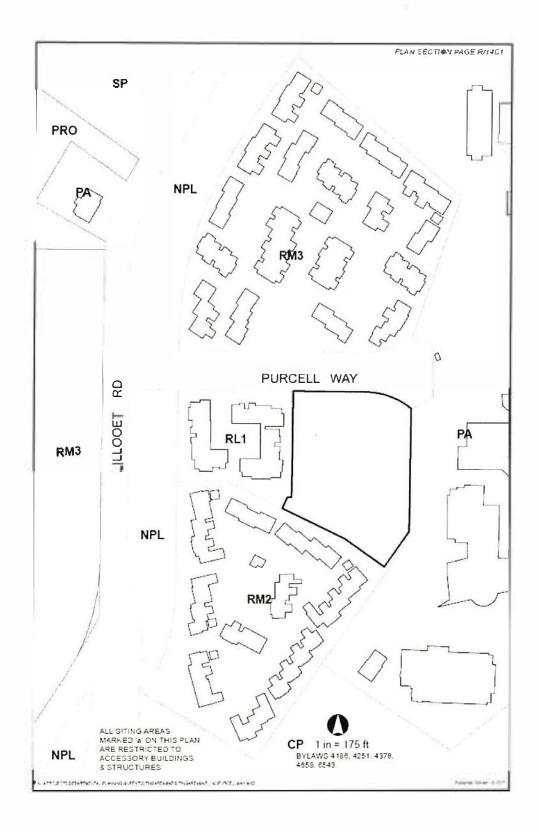

## The CD 109 zone is applied to:

1923, 1935, 1947 and 1959 Purcell Way

As illustrated on Schedule A.

- b) Bicycle storage for residents shall be provided on the basis of two spaces per unit.
- c) Except as specifically provided in 4B109-11 (a) and (b) Parking and Loading shall be provided in accordance with Part 10 of this Bylaw."
- 2.2 The Zoning Map is amended in the case of the lands illustrated on the attached map (Schedule A) by rezoning the land from Low Rise Residential Zone 1 (RL1) to Comprehensive Development Zone 109 (CD 109).

- 2.3 The Zoning Map is amended in the case of the lands illustrated on the attached map (Schedule A) by rezoning the land from Low Rise Residential Zone 1 (RL1) to Public Assembly (PA).
- 2.4 The Siting Area Map section is amended by:
  - (a) Deleting Plan Section R/14C1 and replacing it with the revised Plan Section R/14 C1 attached in Schedule C; and,
  - (b) Deleting Plan Section PA/5 and replacing it with the revised Plan Section PA/5 attached in Schedule D.

## Schedule A to Bylaw 8263