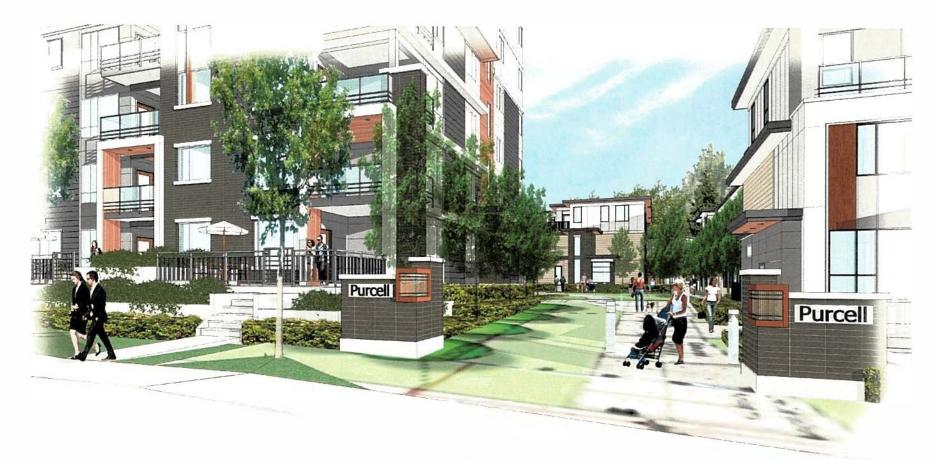

#### 9.3. Bylaws 8262, 8263, 8264 and 8277: 1923 Purcell Way and Capilano University – Rezoning and Development Permit for Multi-Family and Student Housing File No. 08.3060.20/035

## SUBJECT: Bylaws 8262, 8263, 8264 and 8277: 1923 Purcell Way and Capilano University - Rezoning and Development Permit for Multi-Family and Student Housing

## **REASON FOR REPORT**:

Bylaws 8262, 8263, 8264 and 8277 received First Reading on November 6, 2017. A Public Hearing for Bylaws 8262 and 8263 was held and closed on November 21, 2017.

During the production process of the November 6, 2017 agenda a map attached to Bylaw 8262 as Schedule A was inadvertently omitted from the agenda package; it is therefore recommended that Council amend Bylaw 8262 at Second Reading to include Schedule A. The bylaw and the map were included as part of the information available during the public hearing process.

## The CD 109 zone is applied to:

1923, 1935, 1947 and 1959 Purcell Way

As illustrated on Schedule A.