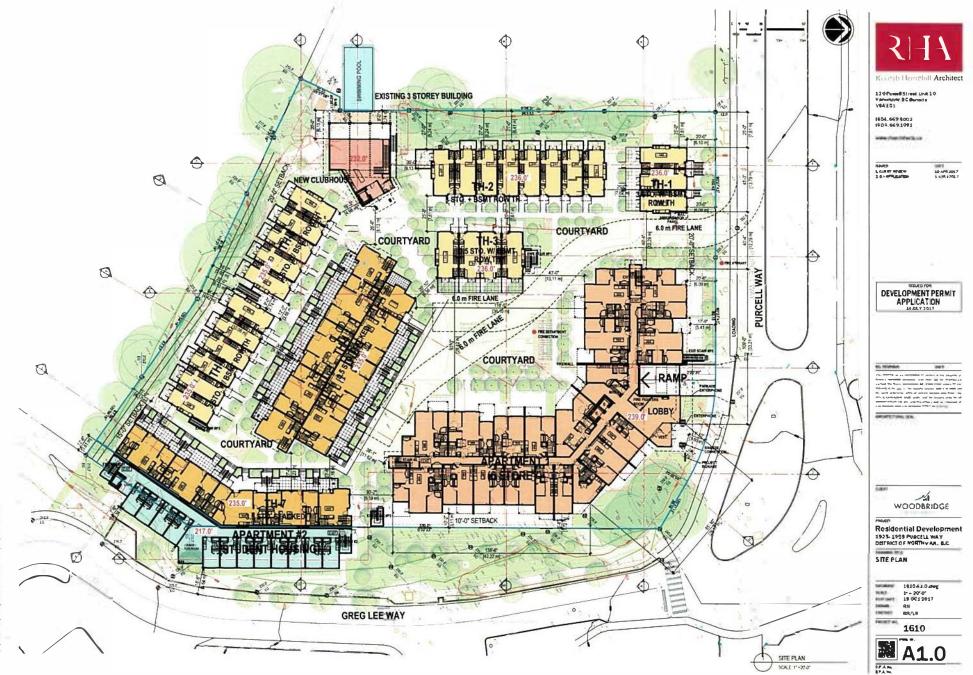

#### 9.3. Bylaws 8262, 8263, 8264 and 8277: 1923 Purcell Way and Capilano University – Rezoning and Development Permit for Multi-Family and Student Housing File No. 08.3060.20/035

#### Recommendation:

THAT "District of North Vancouver Official Community Plan Bylaw 7900, 2011, Amendment Bylaw 8262, 2017 (Amendment 30)" is given SECOND Reading as amended;

AND THAT "District of North Vancouver Official Community Plan Bylaw 7900, 2011, Amendment Bylaw 8262, 2017 (Amendment 30)" is given THIRD Reading;

AND THAT "District of North Vancouver Rezoning Bylaw 1361 (Bylaw 8263)" is given SECOND and THIRD Readings;

AND THAT "Housing Agreement Bylaw 8264, 2017 (1923-1959 Purcell Way)" is given SECOND and THIRD Readings;

AND THAT "Housing Agreement Bylaw 8277, 2017 (2055 Purcell Way)" is given SECOND and THIRD Readings.

9.4. Bylaw 8239: Rezoning for a Triplex Project – p. 179-188 3030 Sunnyhurst Road File No. 08.3060.20/065.16

## SUBJECT: Bylaws 8262, 8263, 8264 and 8277: 1923 Purcell Way and Capilano University - Rezoning and Development Permit for Multi-Family and Student Housing

## **REASON FOR REPORT**:

Bylaws 8262, 8263, 8264 and 8277 received First Reading on November 6, 2017. A Public Hearing for Bylaws 8262 and 8263 was held and closed on November 21, 2017.

During the production process of the November 6, 2017 agenda a map attached to Bylaw 8262 as Schedule A was inadvertently omitted from the agenda package; it is therefore recommended that Council amend Bylaw 8262 at Second Reading to include Schedule A. The bylaw and the map were included as part of the information available during the public hearing process.

## The CD 109 zone is applied to:

1923, 1935, 1947 and 1959 Purcell Way

As illustrated on Schedule A.

## 4B109-7 Setbacks

a) Minimum required setbacks to building face:

| Setback measured to the<br>Property Line    | Minimum Required Setback to<br>Building Face                                         |
|---------------------------------------------|--------------------------------------------------------------------------------------|
| North Property Line, next to<br>Purcell Way | 4.9 m (16.1 ft.)                                                                     |
| West Property Line                          | 6.41 m (21 ft.)<br>Except that the shared amenity<br>building may have a 0 m setback |

| From East Property Line next to Greg Lee Way and Capilano |                 |
|-----------------------------------------------------------|-----------------|
| University                                                |                 |
| i) Townhouse Building 7,<br>in accordance with            | i) 0 m          |
| Schedule B                                                |                 |
| ii) Apartment Building                                    | ii) 2m (6.5 ft) |
| From South Property Line                                  | 6.1m (20 ft.)   |
|                                                           |                 |

## 4B109-8 Height

a) The maximum permitted height for any building in the CD 109 Zone, shall be regulated as follows, where building numbers are listed on Schedule B:

| Building           | Maximum Permitted<br>Height | Maximum Permitted<br>number of stories |
|--------------------|-----------------------------|----------------------------------------|
| Apartment Building | 26.5 m (87 ft)              | 6 stories                              |
| Amenity Building   | 10.7m (35 ft)               | 2 stories                              |
| Townhouse 1        | 12.2m (40 ft)               | 4 stories                              |
| Townhouse 2        | 13.7 m (45 ft)              | 4 stories                              |
| Townhouse 3        | 13.1 m (43 ft)              | 3 stories                              |
| Townhouse 4        | 15.24 (50 feet)             | 4 stories                              |
| Townhouse 5        | 13.7 m (45 ft)              | 4 stories                              |
| Townhouse 6        | 12.8 (42 ft)                | 4 stories                              |
| Townhouse 7        | 14.0 m (46 ft)              | 4 stories                              |