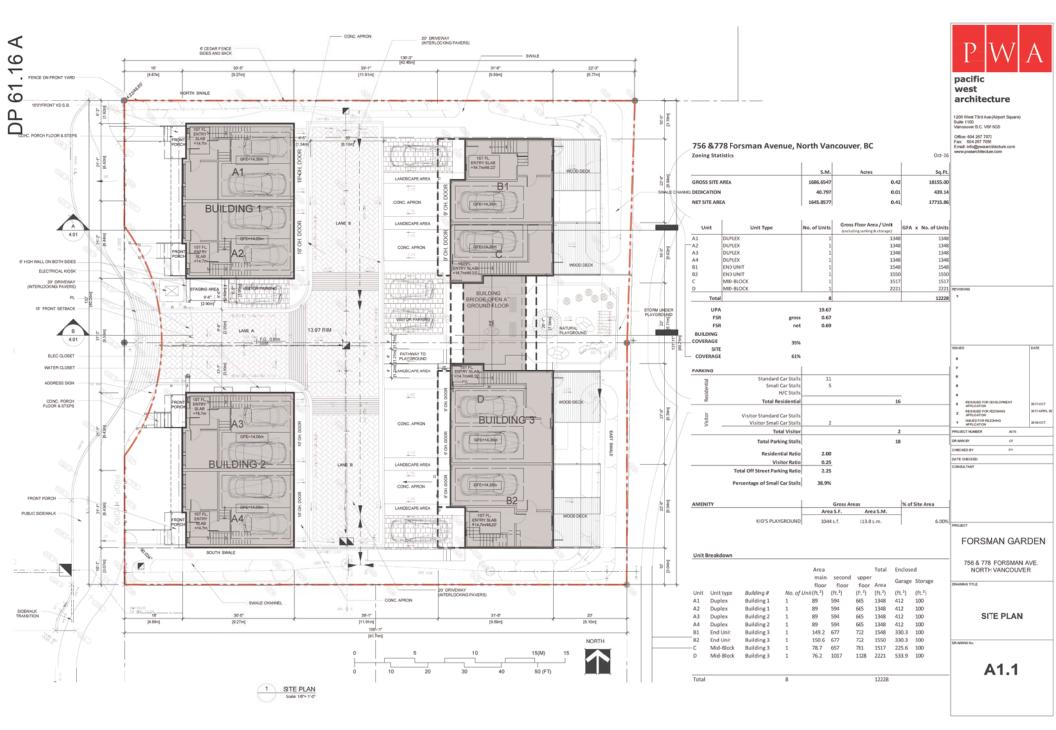

 File No. 08.3060.20/061.16
 Price 100 - 100 - 100 - 100 - 100 - 100 - 100 - 100 - 100 - 100 - 100 - 100 - 100 - 100 - 100 - 100 - 100 - 100 - 100 - 100 - 100 - 100 - 100 - 100 - 100 - 100 - 100 - 100 - 100 - 100 - 100 - 100 - 100 - 100 - 100 - 100 - 100 - 100 - 100 - 100 - 100 - 100 - 100 - 100 - 100 - 100 - 100 - 100 - 100 - 100 - 100 - 100 - 100 - 100 - 100 - 100 - 100 - 100 - 100 - 100 - 100 - 100 - 100 - 100 - 100 - 100 - 100 - 100 - 100 - 100 - 100 - 100 - 100 - 100 - 100 - 100 - 100 - 100 - 100 - 100 - 100 - 100 - 100 - 100 - 100 - 100 - 100 - 100 - 100 - 100 - 100 - 100 - 100 - 100 - 100 - 100 - 100 - 100 - 100 - 100 - 100 - 100 - 100 - 100 - 100 - 100 - 100 - 100 - 100 - 100 - 100 - 100 - 100 - 100 - 100 - 100 - 100 - 100 - 100 - 100 - 100 - 100 - 100 - 100 - 100 - 100 - 100 - 100 - 100 - 100 - 100 - 100 - 100 - 100 - 100 - 100 - 100 - 100 - 100 - 100 - 100 - 100 - 100 - 100 - 100 - 100 - 100 - 100 - 100 - 100 - 100 - 100 - 100 - 100 - 100 - 100 - 100 - 100 - 100 - 100 - 100 - 100 - 100 - 100 - 100 - 100 - 100 - 100 - 100 - 100 - 100 - 100 - 100 - 100 - 100 - 100 - 100 - 100 - 100 - 100 - 100 - 100 - 100 - 100 - 100 - 100 - 100 - 100 - 100 - 100 - 100 - 100 - 100 - 100 - 100 - 100 - 100 - 100 - 100 - 100 - 100 - 100 - 100 - 100 - 100 - 100 - 100 - 100 - 100 - 100 - 100 - 100 - 100 - 100 - 100 - 100 - 100 - 100 - 100 - 100 - 100 - 100 - 100 - 100 - 100 - 100 - 100 - 100 - 100 - 100 - 100 - 100 - 100 - 100 - 100 - 100 - 100 - 100 - 100 - 100 - 100 - 100 - 100 - 100 - 100 - 100 - 100 - 100 - 100 - 100 - 100 - 100 - 100 - 100 - 100 - 100 - 100 - 100 - 100 - 100 - 100 - 100 - 100 - 100 - 100 - 100 - 100 - 100 - 100 - 100 - 100 - 100 - 100 - 100 - 100 - 100 - 100 - 100 - 100 - 100 - 100 - 100 - 100 - 100 - 100 - 100 - 100 - 100 - 100 - 100 - 100 - 100 - 100 - 100 - 100 - 100 - 100 - 100 - 100 - 100 - 100 - 100 - 100 - 100 - 100 - 100 - 100 - 100 - 100 - 1

Recommendation:

THAT "District of North Vancouver Rezoning Bylaw 1351 (Bylaw 8225)" is ADOPTED;

AND THAT "Housing Agreement Bylaw 8226, 2017 (756 and 778 Forsman Avenue)" is ADOPTED.

9.7. Development Permit 61.16 – 756 and 778 Forsman Avenue p. 245-269 File No. 08.3060.20/061.16 Recommendation: THAT Development Permit 61.16, for an eight-unit townhouse project at 756 – 778 Forsman Avenue, is ISSUED. 9.8. Bylaw 8253: 2017 – 2021 Consolidated p. 271-285 **Financial Plan Amendment #2** File No. 05.1780 Recommendation: THAT "2017-2021 Consolidated Financial Plan Approval Bylaw 8214, 2017, Amendment Bylaw 8253, 2017 (Amendment 2)" is ADOPTED. 9.9. Bylaw 8271: Construction Bylaw 8271, 2017, p. 287-365 Bylaw 8272: Radio Amplification Bylaw 8272, 2017, Bylaw 8273: District of North Vancouver Rezoning Bylaw 1365 (Bylaw 8273), Bylaw 8274: Bylaw Notice Enforcement Bylaw 7458, 2004, Amendment Bylaw 8274, 2017 (Amendment 32) File No. 09.3900.01