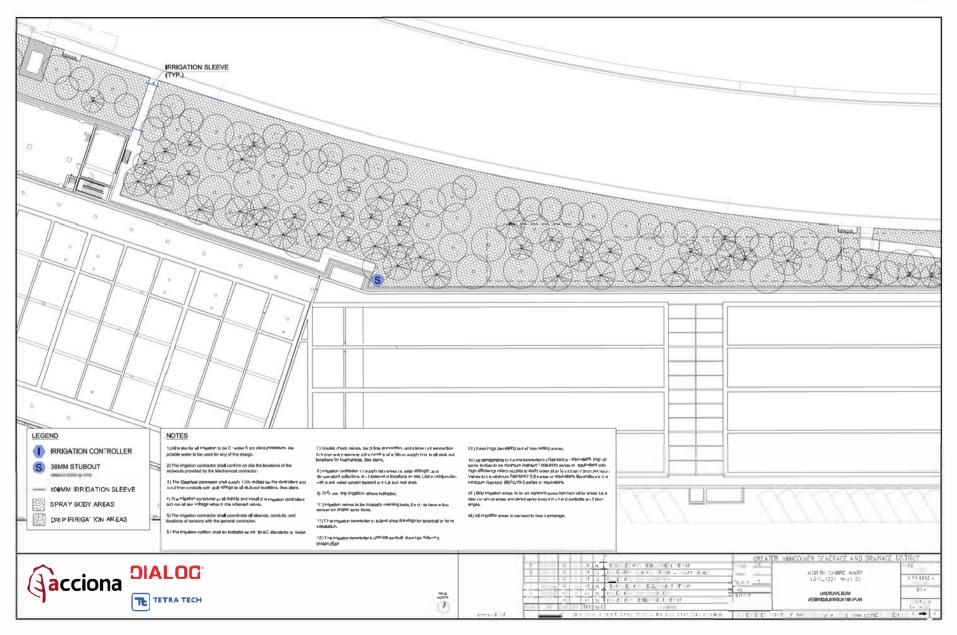

9.13. Development Permit 21.17 – North Shore Wastewater Treatment Plant – West 1<sup>st</sup> Street File No. 08.3060.20.021.17 p. 393-488

#### Recommendation:

THAT Development Permit 21.17, for the North Shore Wastewater Treatment Plant, is ISSUED.