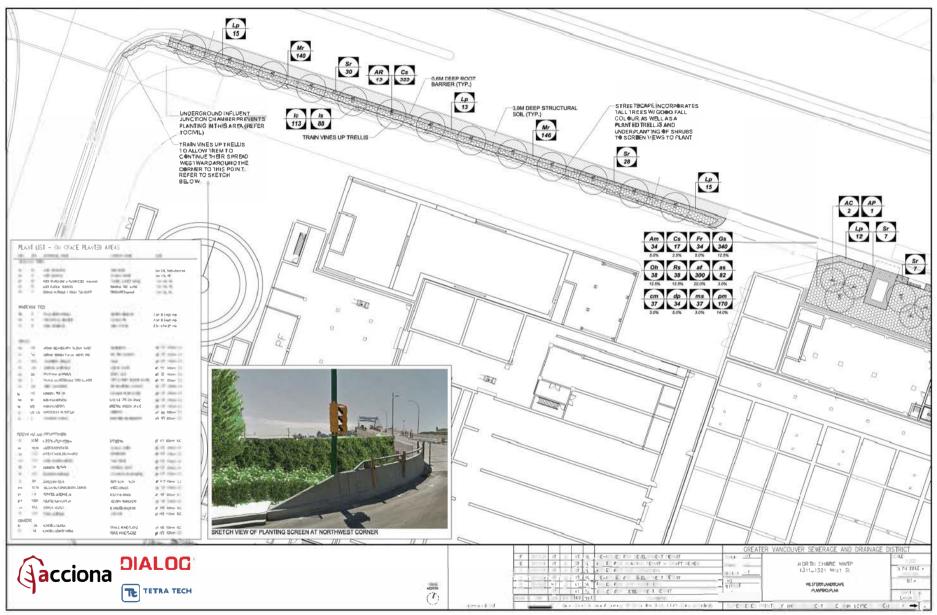

9.13. Development Permit 21.17 – North Shore Wastewater Treatment Plant – West 1<sup>st</sup> Street File No. 08.3060.20.021.17 p. 393-488

#### Recommendation:

THAT Development Permit 21.17, for the North Shore Wastewater Treatment Plant, is ISSUED.