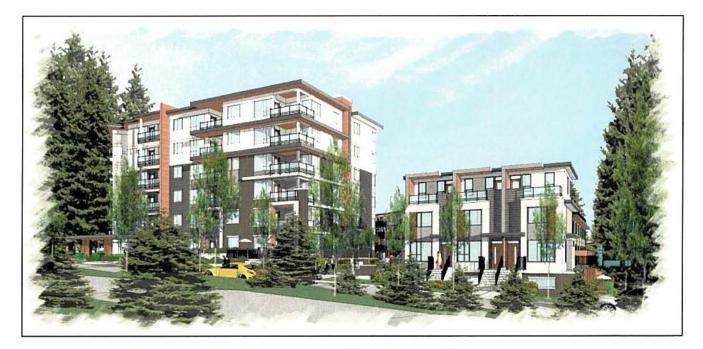

## 4B109-1 Intent

The purpose of the CD 109 Zone is to permit a multi-family residential development which includes apartments and townhouses.

## 4B109-8 Height

a) The maximum permitted height for any building in the CD 109 Zone, shall be regulated as follows, where building numbers are listed on Schedule B:

| Building           | Maximum Permitted<br>Height | Maximum Permitted<br>number of stories |
|--------------------|-----------------------------|----------------------------------------|
| Apartment Building | 26.5 m (87 ft)              | 6 stories                              |
| Amenity Building   | 10.7m (35 ft)               | 2 stories                              |
| Townhouse 1        | 12.2m (40 ft)               | 4 stories                              |
| Townhouse 2        | 13.7 m (45 ft)              | 4 stories                              |
| Townhouse 3        | 13.1 m (43 ft)              | 3 stories                              |
| Townhouse 4        | 15.24 (50 feet)             | 4 stories                              |
| Townhouse 5        | 13.7 m (45 ft)              | 4 stories                              |
| Townhouse 6        | 12.8 (42 ft)                | 4 stories                              |
| Townhouse 7        | 14.0 m (46 ft)              | 4 stories                              |