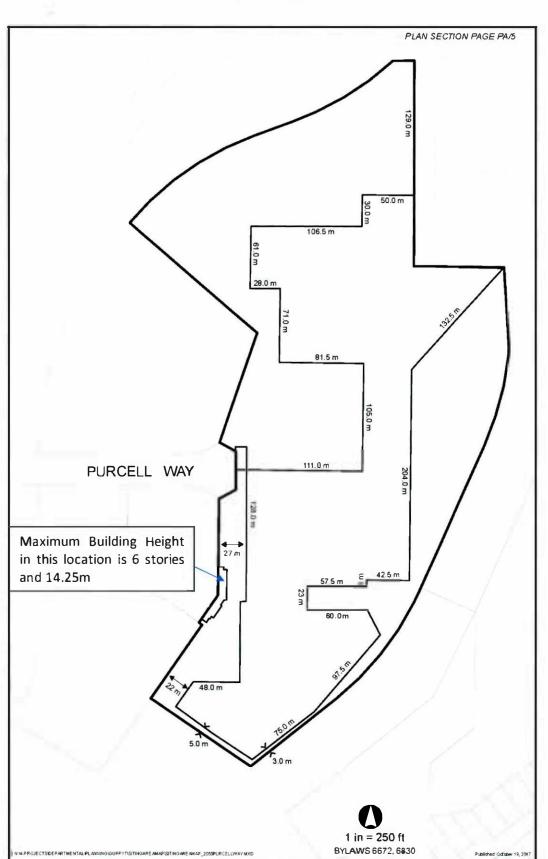

## 4B109-8 Height

a) The maximum permitted height for any building in the CD 109 Zone, shall be regulated as follows, where building numbers are listed on Schedule B:

| Building           | Maximum Permitted<br>Height | Maximum Permitted<br>number of stories |
|--------------------|-----------------------------|----------------------------------------|
| Apartment Building | 26.5 m (87 ft)              | 6 stories                              |
| Amenity Building   | 10.7m (35 ft)               | 2 stories                              |
| Townhouse 1        | 12.2m (40 ft)               | 4 stories                              |
| Townhouse 2        | 13.7 m (45 ft)              | 4 stories                              |
| Townhouse 3        | 13.1 m (43 ft)              | 3 stories                              |
| Townhouse 4        | 15.24 (50 feet)             | 4 stories                              |
| Townhouse 5        | 13.7 m (45 ft)              | 4 stories                              |
| Townhouse 6        | 12.8 (42 ft)                | 4 stories                              |
| Townhouse 7        | 14.0 m (46 ft)              | 4 stories                              |

- 2.3 The Zoning Map is amended in the case of the lands illustrated on the attached map (Schedule A) by rezoning the land from Low Rise Residential Zone 1 (RL1) to Public Assembly (PA).
- 2.4 The Siting Area Map section is amended by:
  - (a) Deleting Plan Section R/14C1 and replacing it with the revised Plan Section R/14 C1 attached in Schedule C; and,
  - (b) Deleting Plan Section PA/5 and replacing it with the revised Plan Section PA/5 attached in Schedule D.

## Schedule C to Bylaw 8263

Schedule D to Bylaw 8263