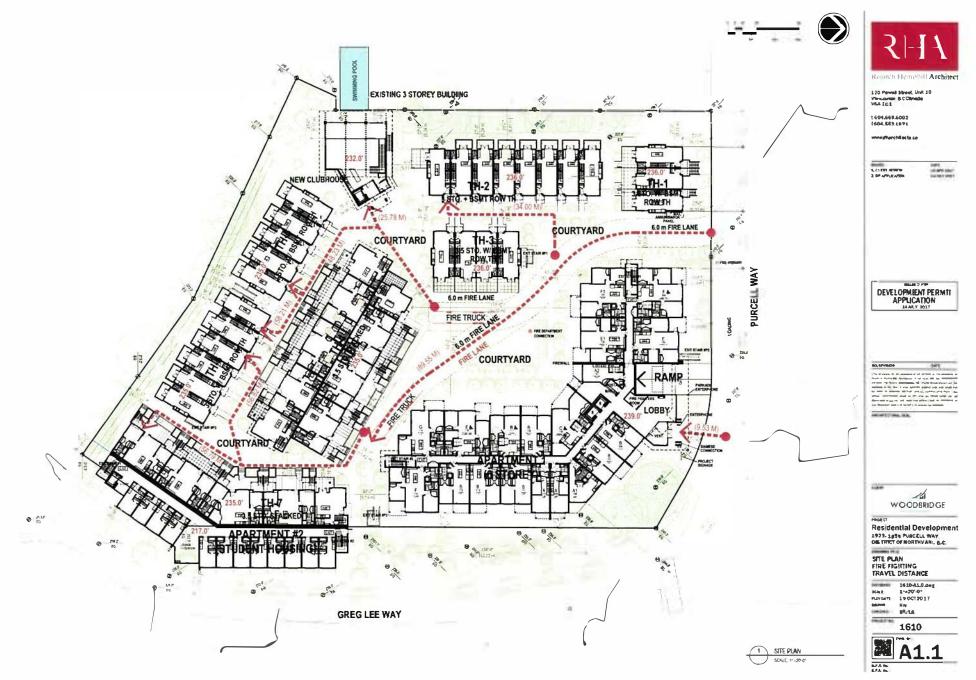

#### 9.3. Bylaws 8262, 8263, 8264 and 8277: 1923 Purcell Way and Capilano University – Rezoning and Development Permit for Multi-Family and Student Housing File No. 08.3060.20/035

#### Recommendation:

THAT "District of North Vancouver Official Community Plan Bylaw 7900, 2011, Amendment Bylaw 8262, 2017 (Amendment 30)" is given SECOND Reading as amended;

AND THAT "District of North Vancouver Official Community Plan Bylaw 7900, 2011, Amendment Bylaw 8262, 2017 (Amendment 30)" is given THIRD Reading;

AND THAT "District of North Vancouver Rezoning Bylaw 1361 (Bylaw 8263)" is given SECOND and THIRD Readings;

AND THAT "Housing Agreement Bylaw 8264, 2017 (1923-1959 Purcell Way)" is given SECOND and THIRD Readings;

AND THAT "Housing Agreement Bylaw 8277, 2017 (2055 Purcell Way)" is given SECOND and THIRD Readings.

9.4. Bylaw 8239: Rezoning for a Triplex Project – p. 179-188 3030 Sunnyhurst Road File No. 08.3060.20/065.16

## SUBJECT: Bylaws 8262, 8263, 8264 and 8277: 1923 Purcell Way and Capilano University - Rezoning and Development Permit for Multi-Family and Student Housing

## **REASON FOR REPORT**:

Bylaws 8262, 8263, 8264 and 8277 received First Reading on November 6, 2017. A Public Hearing for Bylaws 8262 and 8263 was held and closed on November 21, 2017.

During the production process of the November 6, 2017 agenda a map attached to Bylaw 8262 as Schedule A was inadvertently omitted from the agenda package; it is therefore recommended that Council amend Bylaw 8262 at Second Reading to include Schedule A. The bylaw and the map were included as part of the information available during the public hearing process.