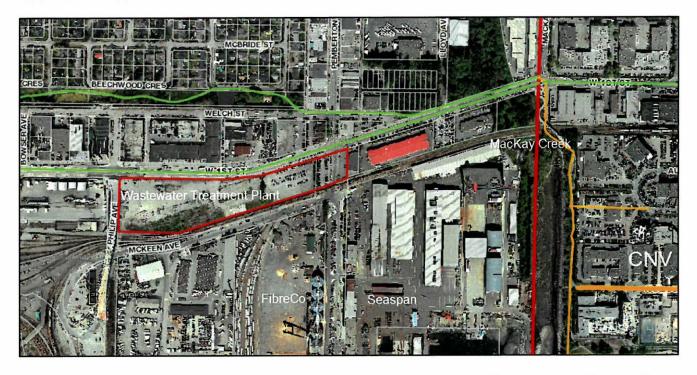

9.13. Development Permit 21.17 – North Shore Wastewater Treatment Plant – West 1<sup>st</sup> Street File No. 08.3060.20.021.17 p. 393-488

#### Recommendation:

THAT Development Permit 21.17, for the North Shore Wastewater Treatment Plant, is ISSUED.