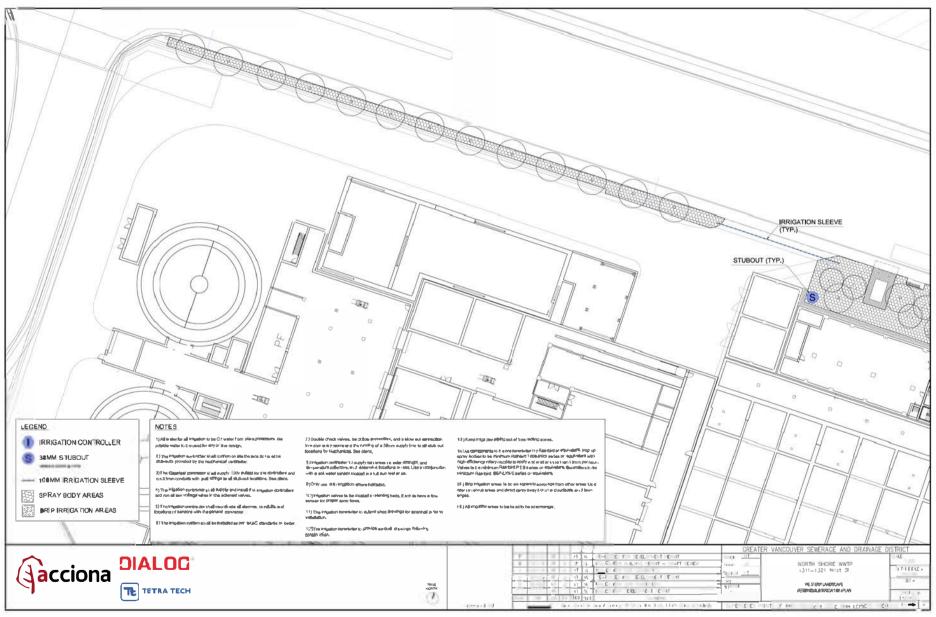

9.13. Development Permit 21.17 – North Shore Wastewater Treatment Plant – West 1<sup>st</sup> Street File No. 08.3060.20.021.17 p. 393-488

#### Recommendation:

THAT Development Permit 21.17, for the North Shore Wastewater Treatment Plant, is ISSUED.