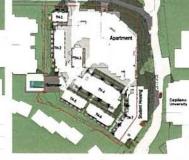

#### 9.3. Bylaws 8262, 8263, 8264 and 8277: 1923 Purcell Way and Capilano University – Rezoning and Development Permit for Multi-Family and Student Housing File No. 08.3060.20/035

## SUBJECT: Bylaws 8262, 8263, 8264 and 8277: 1923 Purcell Way and Capilano University - Rezoning and Development Permit for Multi-Family and Student Housing

## **REASON FOR REPORT**:

Bylaws 8262, 8263, 8264 and 8277 received First Reading on November 6, 2017. A Public Hearing for Bylaws 8262 and 8263 was held and closed on November 21, 2017.

During the production process of the November 6, 2017 agenda a map attached to Bylaw 8262 as Schedule A was inadvertently omitted from the agenda package; it is therefore recommended that Council amend Bylaw 8262 at Second Reading to include Schedule A. The bylaw and the map were included as part of the information available during the public hearing process.

## The CD 109 zone is applied to:

1923, 1935, 1947 and 1959 Purcell Way

As illustrated on Schedule A.