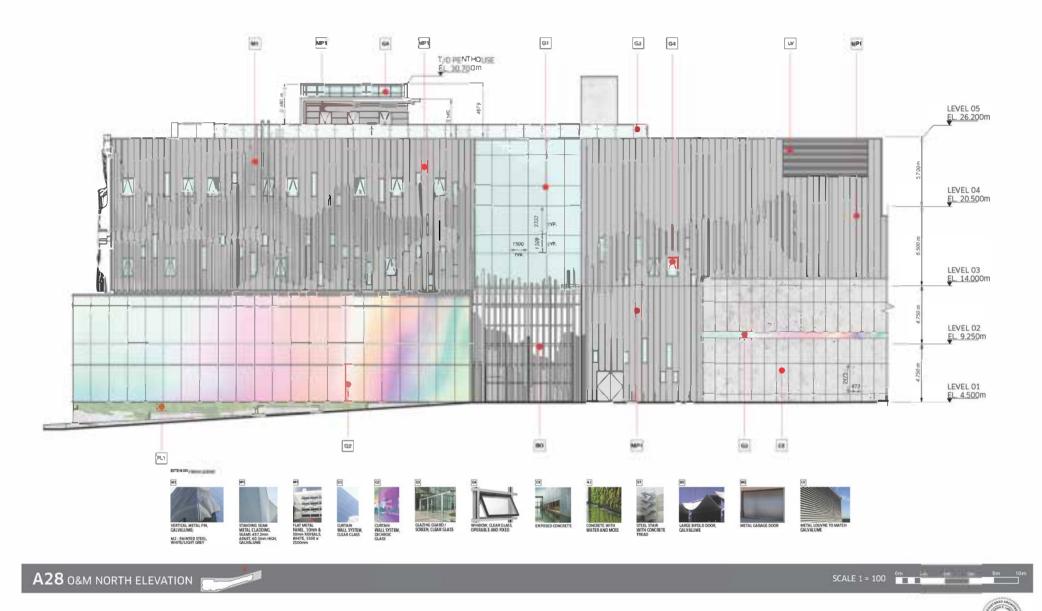

9.13. Development Permit 21.17 – North Shore Wastewater Treatment Plant – West 1<sup>st</sup> Street File No. 08.3060.20.021.17 p. 393-488

#### Recommendation:

THAT Development Permit 21.17, for the North Shore Wastewater Treatment Plant, is ISSUED.