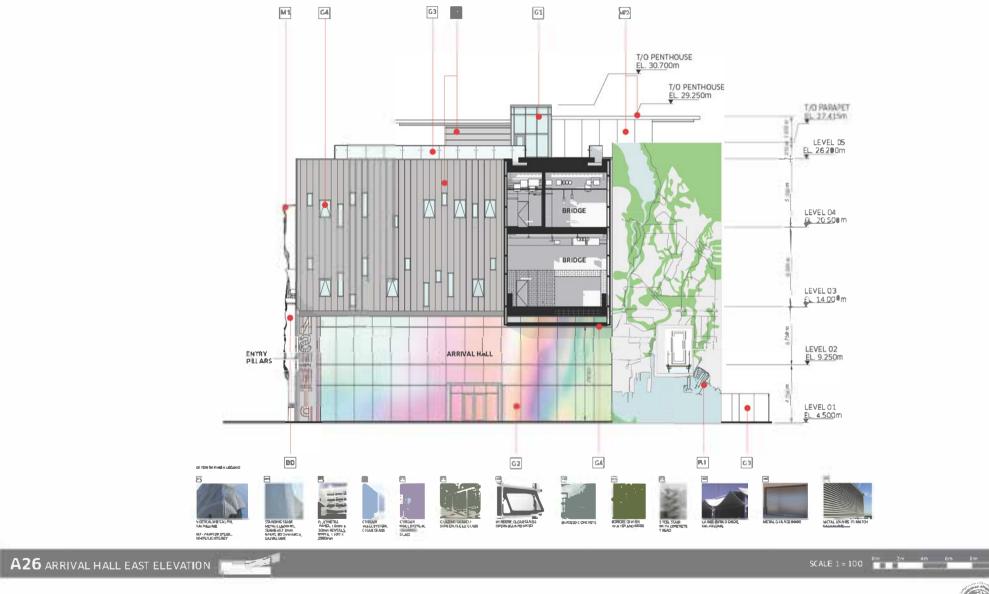

9.13. Development Permit 21.17 – North Shore Wastewater Treatment Plant – West 1<sup>st</sup> Street File No. 08.3060.20.021.17 p. 393-488

#### Recommendation:

THAT Development Permit 21.17, for the North Shore Wastewater Treatment Plant, is ISSUED.