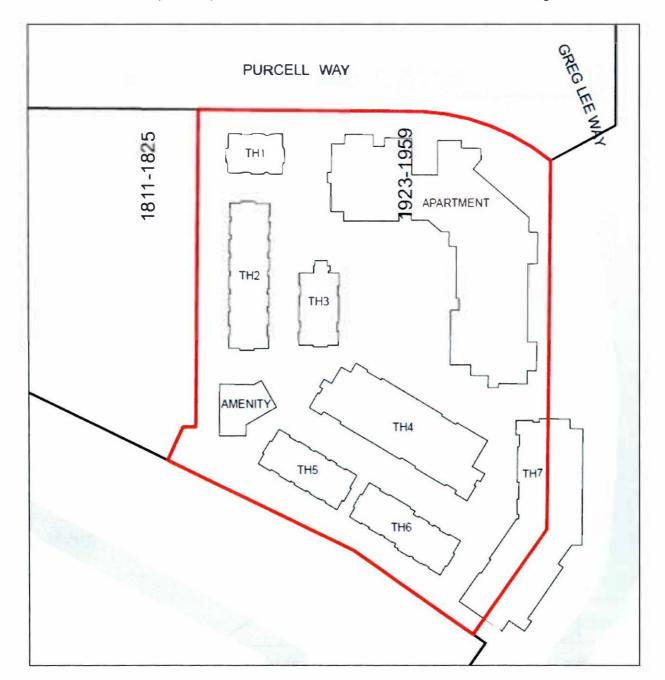

## The CD 109 zone is applied to:

1923, 1935, 1947 and 1959 Purcell Way

As illustrated on Schedule A.

## Schedule B to Bylaw 8263

Building Numbering as referenced in Comprehensive Development Zone 109 (CD109) Sections 4B109-7 Setbacks and 4B109-8 Height

N