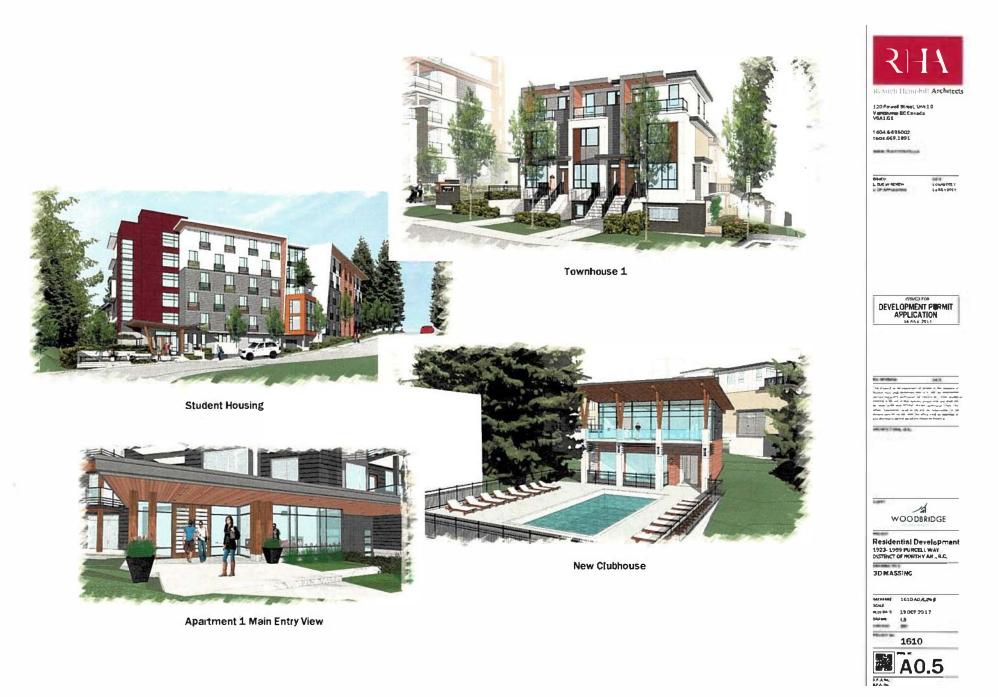

#### 9.3. Bylaws 8262, 8263, 8264 and 8277: 1923 Purcell Way and Capilano University – Rezoning and Development Permit for Multi-Family and Student Housing File No. 08.3060.20/035

## SUBJECT: Bylaws 8262, 8263, 8264 and 8277: 1923 Purcell Way and Capilano University - Rezoning and Development Permit for Multi-Family and Student Housing

## **REASON FOR REPORT**:

Bylaws 8262, 8263, 8264 and 8277 received First Reading on November 6, 2017. A Public Hearing for Bylaws 8262 and 8263 was held and closed on November 21, 2017.

During the production process of the November 6, 2017 agenda a map attached to Bylaw 8262 as Schedule A was inadvertently omitted from the agenda package; it is therefore recommended that Council amend Bylaw 8262 at Second Reading to include Schedule A. The bylaw and the map were included as part of the information available during the public hearing process.