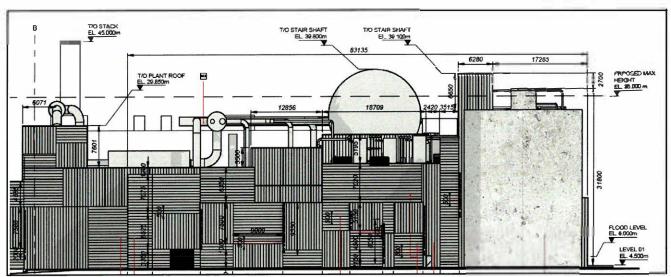

9.13. Development Permit 21.17 – North Shore Wastewater Treatment Plant – West 1<sup>st</sup> Street File No. 08.3060.20.021.17 p. 393-488

#### Recommendation:

THAT Development Permit 21.17, for the North Shore Wastewater Treatment Plant, is ISSUED.