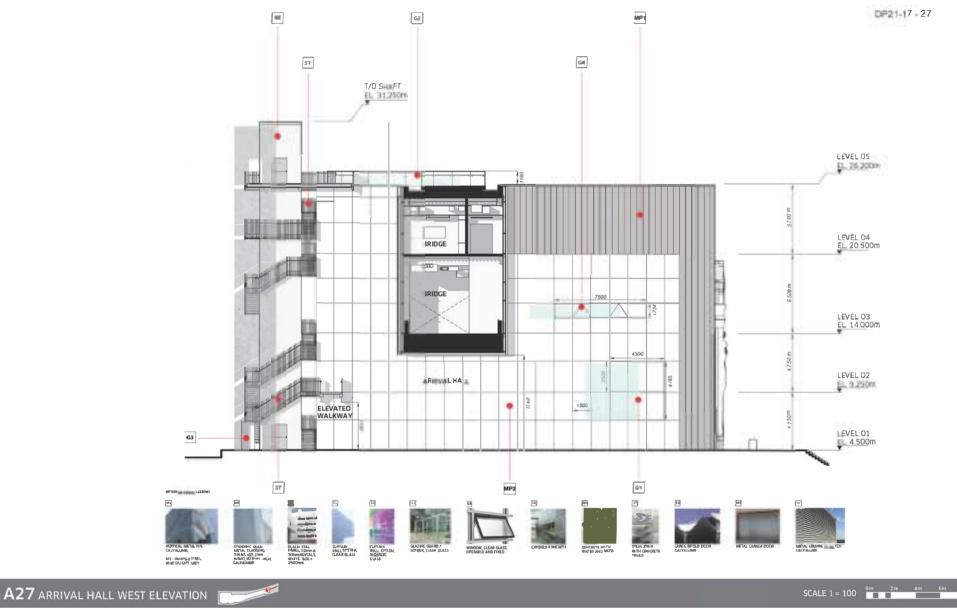

9.13. Development Permit 21.17 – North Shore Wastewater Treatment Plant – West 1<sup>st</sup> Street File No. 08.3060.20.021.17 p. 393-488

#### Recommendation:

THAT Development Permit 21.17, for the North Shore Wastewater Treatment Plant, is ISSUED.