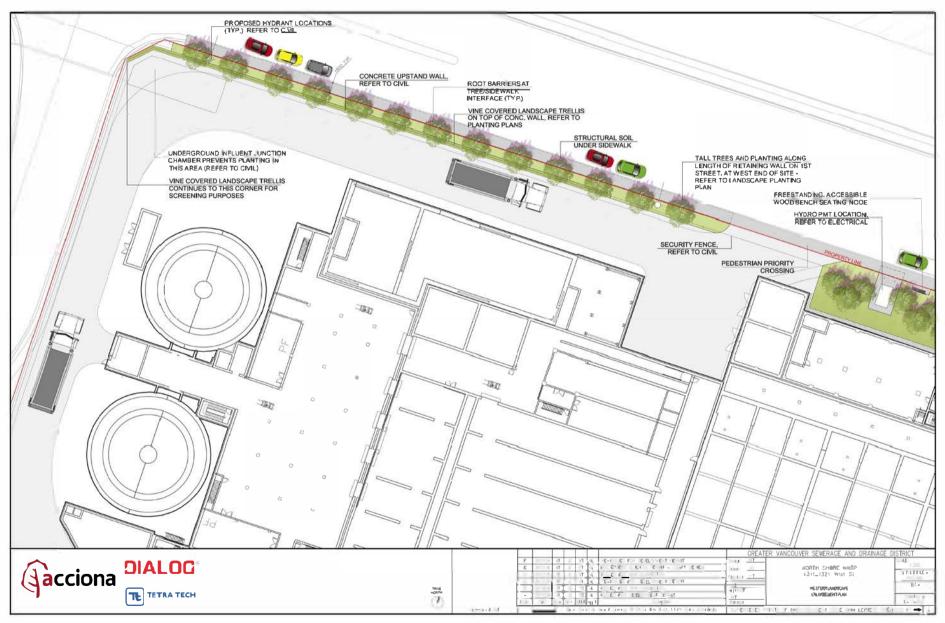

9.13. Development Permit 21.17 – North Shore Wastewater Treatment Plant – West 1<sup>st</sup> Street File No. 08.3060.20.021.17 p. 393-488

#### Recommendation:

THAT Development Permit 21.17, for the North Shore Wastewater Treatment Plant, is ISSUED.