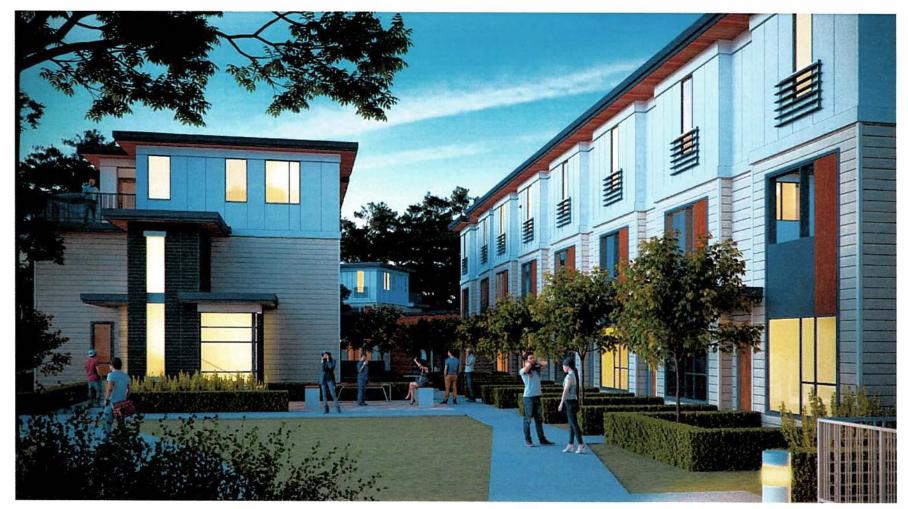

#### 9.3. Bylaws 8262, 8263, 8264 and 8277: 1923 Purcell Way and Capilano University – Rezoning and Development Permit for Multi-Family and Student Housing File No. 08.3060.20/035

## SUBJECT: Bylaws 8262, 8263, 8264 and 8277: 1923 Purcell Way and Capilano University - Rezoning and Development Permit for Multi-Family and Student Housing

## 4B109-1 Intent

The purpose of the CD 109 Zone is to permit a multi-family residential development which includes apartments and townhouses.

## 4B109-3 Conditions of Use

- a) Residential: *Multi-family flex units* are only permitted when the following conditions are met:
  - (a) Where the total multi-family flex unit has a gross floor area of not less than 74 m<sup>2</sup> (796.5 sq. ft.)
  - (b) Where the defined "lock off area" is not less than 24 m<sup>2</sup> (258.3 sq. ft.) and not more than 37 m<sup>2</sup> (398 sq. ft.);
  - (c) Where the defined "lock off area is not a separate strata lot;
  - (d) Where the defined "lock off area includes living space which contains a compact kitchen, at least one closet, and a bathroom with a toilet, sink, and bathtub or shower; and
  - (e) Where the defined "lock off area has a separate lockable entrance door providing independent and direct access to the exterior of the dwelling unit or public corridor.
- b) **Residential**: Residential use is only permitted when the following conditions are met:
  - (a) Each dwelling unit has access to private or semi-private outdoor space; and
  - (b) Each dwelling unit has access to bicycle storage.