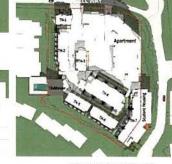

## SUBJECT: Bylaws 8262, 8263, 8264 and 8277: 1923 Purcell Way and Capilano University - Rezoning and Development Permit for Multi-Family and Student Housing

## **REASON FOR REPORT**:

Bylaws 8262, 8263, 8264 and 8277 received First Reading on November 6, 2017. A Public Hearing for Bylaws 8262 and 8263 was held and closed on November 21, 2017.

During the production process of the November 6, 2017 agenda a map attached to Bylaw 8262 as Schedule A was inadvertently omitted from the agenda package; it is therefore recommended that Council amend Bylaw 8262 at Second Reading to include Schedule A. The bylaw and the map were included as part of the information available during the public hearing process.

## The CD 109 zone is applied to:

1923, 1935, 1947 and 1959 Purcell Way

As illustrated on Schedule A.

## 4B109-1 Intent

The purpose of the CD 109 Zone is to permit a multi-family residential development which includes apartments and townhouses.

## 4B109-5 Density

- a) The maximum permitted density is 90 residential units and 1.0 floor space ratio.
- b) For the purpose of calculating gross floor area the following are exempted:
  - i. Underground parking completely below finished grade;
  - ii. Underground storage completely below finished grade;
  - iii. Shared bicycle facilities including parking, storage, maintenance and washing areas located in the parkade;
  - iv. The shared amenity building of up to 450 m<sup>2</sup> (4,844 sq. ft.);
  - v. Additional amenity space in the apartment building of up to 50 m<sup>2</sup> (538 square feet);

## 4B109-8 Height

a) The maximum permitted height for any building in the CD 109 Zone, shall be regulated as follows, where building numbers are listed on Schedule B:

| Building           | Maximum Permitted<br>Height | Maximum Permitted<br>number of stories |
|--------------------|-----------------------------|----------------------------------------|
| Apartment Building | 26.5 m (87 ft)              | 6 stories                              |
| Amenity Building   | 10.7m (35 ft)               | 2 stories                              |
| Townhouse 1        | 12.2m (40 ft)               | 4 stories                              |
| Townhouse 2        | 13.7 m (45 ft)              | 4 stories                              |
| Townhouse 3        | 13.1 m (43 ft)              | 3 stories                              |
| Townhouse 4        | 15.24 (50 feet)             | 4 stories                              |
| Townhouse 5        | 13.7 m (45 ft)              | 4 stories                              |
| Townhouse 6        | 12.8 (42 ft)                | 4 stories                              |
| Townhouse 7        | 14.0 m (46 ft)              | 4 stories                              |