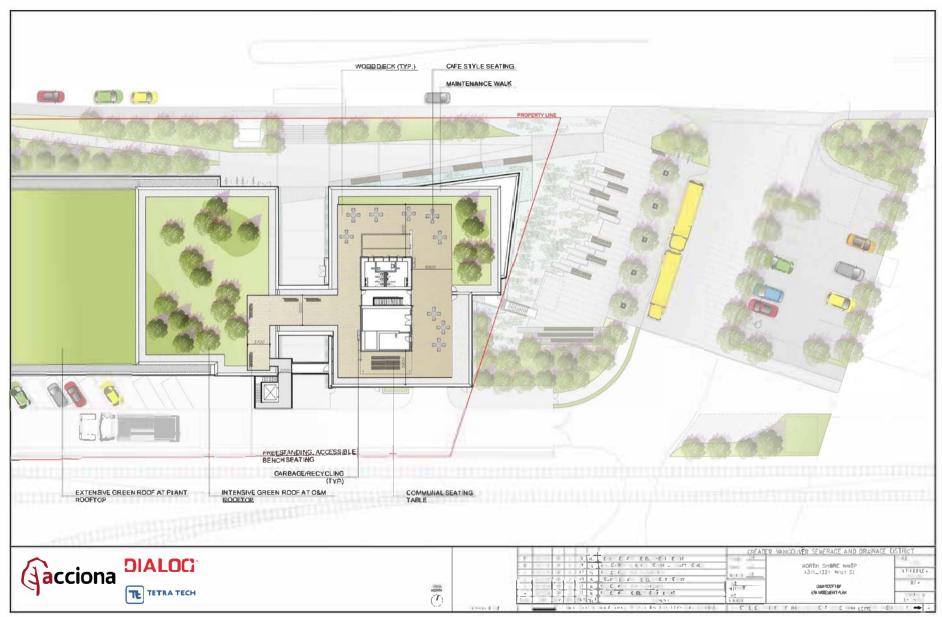

9.13. Development Permit 21.17 – North Shore Wastewater Treatment Plant – West 1<sup>st</sup> Street File No. 08.3060.20.021.17 p. 393-488

#### Recommendation:

THAT Development Permit 21.17, for the North Shore Wastewater Treatment Plant, is ISSUED.