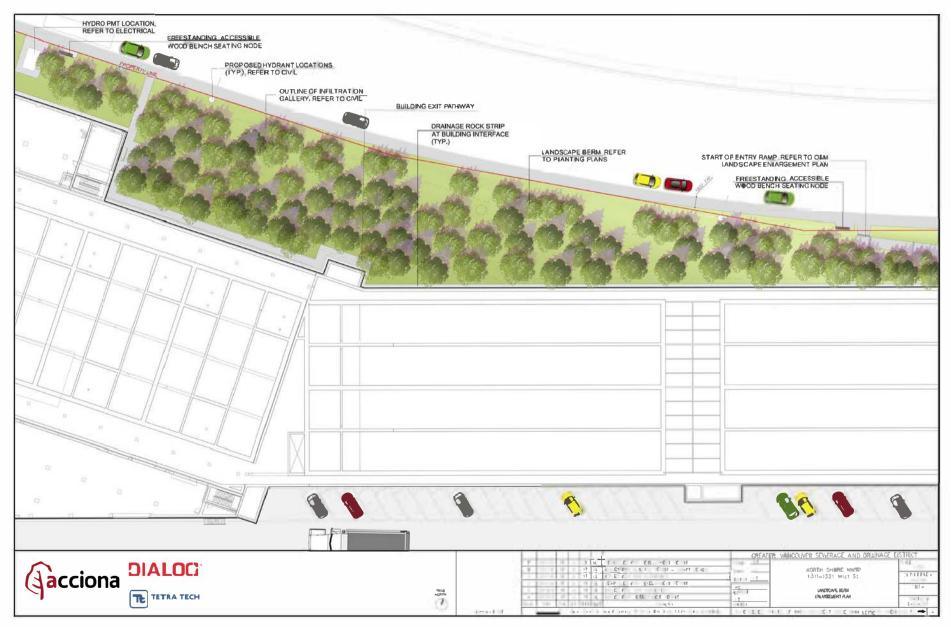

9.13. Development Permit 21.17 – North Shore Wastewater Treatment Plant – West 1<sup>st</sup> Street File No. 08.3060.20.021.17 p. 393-488

#### Recommendation:

THAT Development Permit 21.17, for the North Shore Wastewater Treatment Plant, is ISSUED.