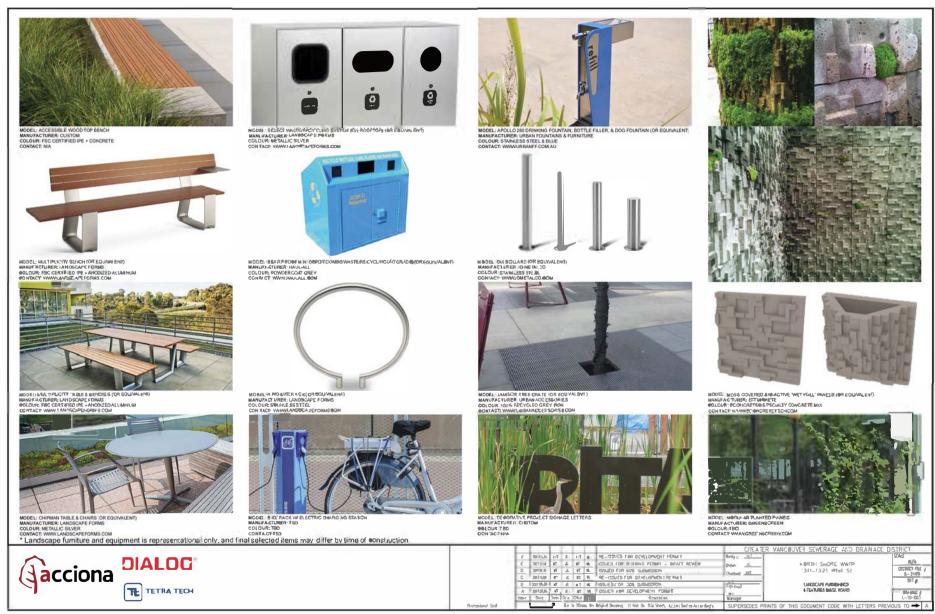

|  |













































ATTACHMENT B



# **North Shore Wastewater Treatment Plant**

# **Engagement Summary Report**

May 1 to June 19, 2017



## 1 OVERVIEW

The North Shore Wastewater Treatment Plant will provide primary and secondary sewage treatment services to more than 250,000 residents and two First Nations on the North Shore, and will replace the existing Lions Gate Wastewater Treatment Plant. The new plant will be located on West 1<sup>st</sup> Street, between Pemberton Avenue and Philip Avenue in the District of North Vancouver.

In April 2017, Metro Vancouver awarded ACCIONA the contract to design, build and finance the Project.

This document summarizes the public consultation and engagement activities that ACCIONA has undertaken for the Project between May 1 and June 19, 2017.

### 1.1 Purpose and