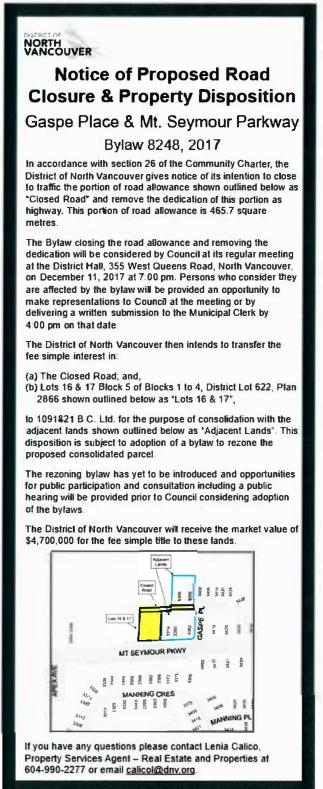

Recommendation:

THAT "District of North Vancouver Rezoning Bylaw 1354 (Bylaw 8239)" is given SECOND and THIRD Readings.

9.5. Bylaw 8248, 2017: 3300 Block of Gaspe Placep. 189-198and Mt. Seymour Parkway Highway ClosureFile No. 02.0930.20/506

Public Input Opportunity

Recommendation:

THAT "3300 Block of Gaspe Place and Mt. Seymour Parkway Highway Closure Bylaw 8248, 2017" is given SECOND and THIRD Readings.

 9.6. Bylaws 8225 and 8226: 756 and 778 Forsman Avenue
 p. 199-243