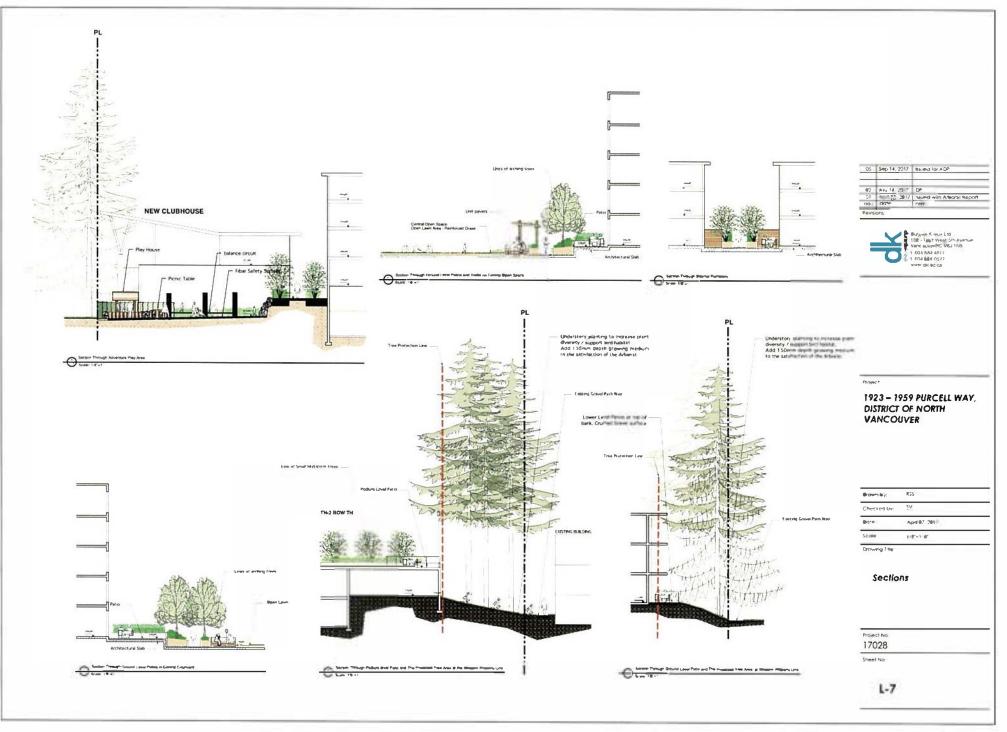

#### 9.3. Bylaws 8262, 8263, 8264 and 8277: 1923 Purcell Way and Capilano University – Rezoning and Development Permit for Multi-Family and Student Housing File No. 08.3060.20/035

#### Recommendation:

THAT "District of North Vancouver Official Community Plan Bylaw 7900, 2011, Amendment Bylaw 8262, 2017 (Amendment 30)" is given SECOND Reading as amended;

AND THAT "District of North Vancouver Official Community Plan Bylaw 7900, 2011, Amendment Bylaw 8262, 2017 (Amendment 30)" is given THIRD Reading;

AND THAT "District of North Vancouver Rezoning Bylaw 1361 (Bylaw 8263)" is given SECOND and THIRD Readings;

AND THAT "Housing Agreement Bylaw 8264, 2017 (1923-1959 Purcell Way)" is given SECOND and THIRD Readings;

AND THAT "Housing Agreement Bylaw 8277, 2017 (2055 Purcell Way)" is given SECOND and THIRD Readings.

9.4. Bylaw 8239: Rezoning for a Triplex Project – p. 179-188 3030 Sunnyhurst Road File No. 08.3060.20/065.16