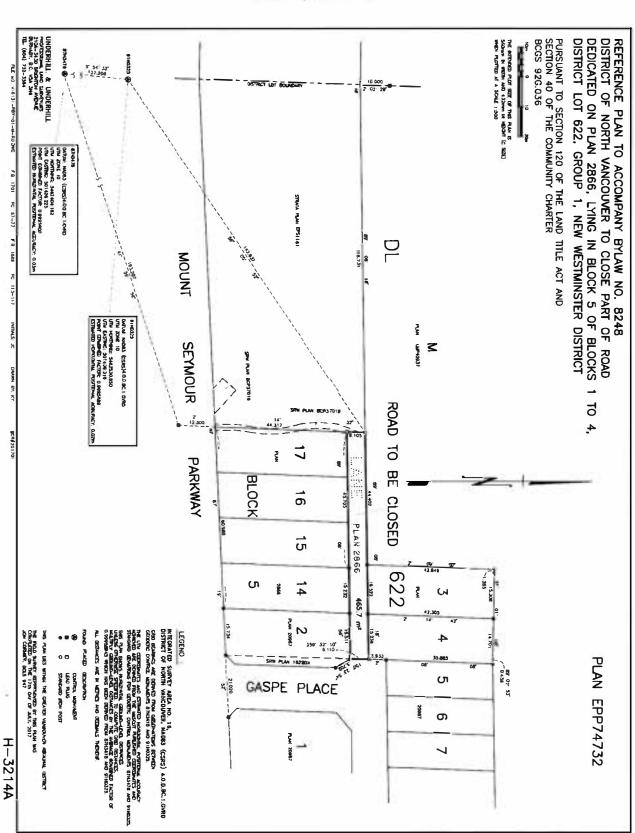

Recommendation:

THAT "District of North Vancouver Rezoning Bylaw 1354 (Bylaw 8239)" is given SECOND and THIRD Readings.

9.5. Bylaw 8248, 2017: 3300 Block of Gaspe Placep. 189-198and Mt. Seymour Parkway Highway ClosureFile No. 02.0930.20/506

Public Input Opportunity

Recommendation:

THAT "3300 Block of Gaspe Place and Mt. Seymour Parkway Highway Closure Bylaw 8248, 2017" is given SECOND and THIRD Readings.

 9.6. Bylaws 8225 and 8226: 756 and 778 Forsman Avenue
 p. 199-243