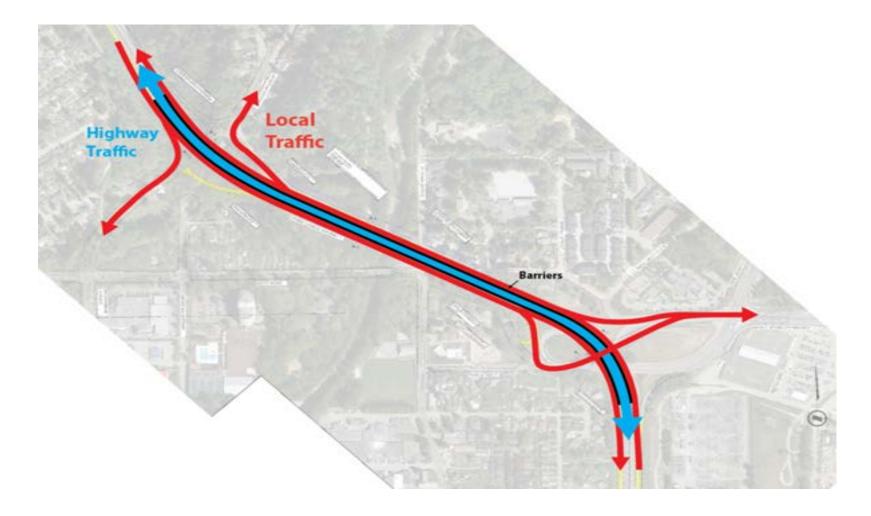

#### Lillooet/Dollarton Interchanges

- Kilmer Creek
- Thames Creek
- Gallant Creek