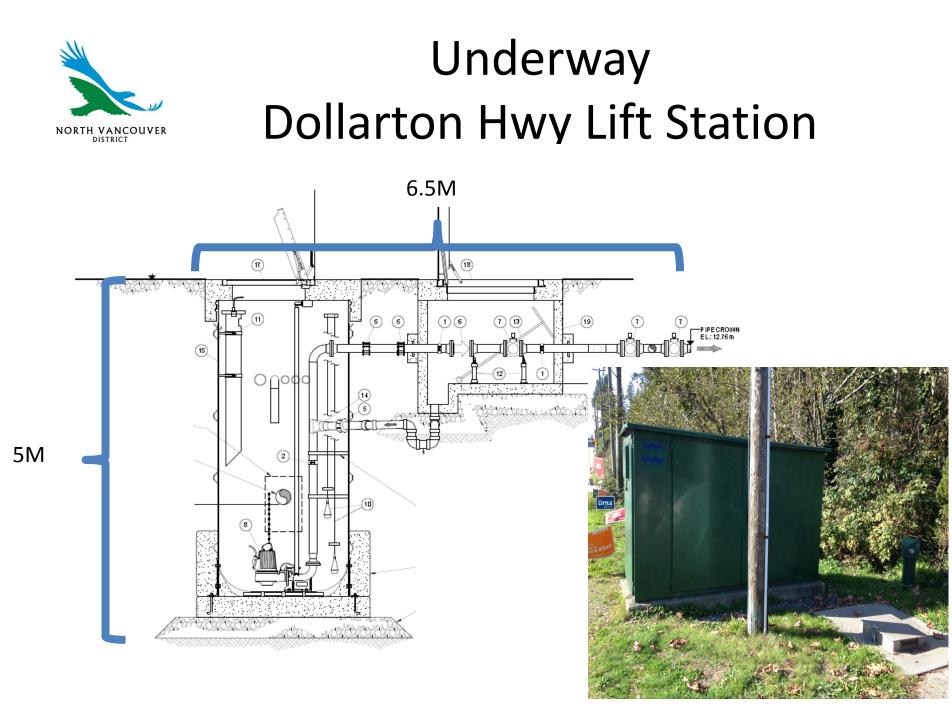

#### Lillooet/Dollarton Interchanges

- Kilmer Creek
- Thames Creek
- Gallant Creek