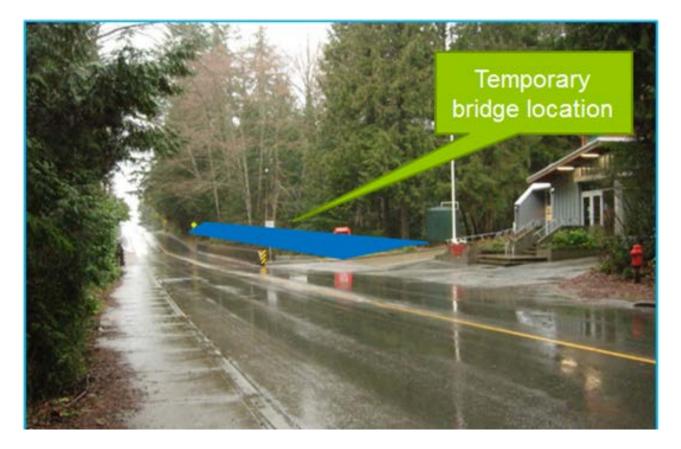

# Major Projects Update Engineering, Parks, Facilities July 19,2016



#### Underway Keith Road Bridge





#### Underway Mountain Interchange



Part 1 Construction: now – end of 2018



#### Lillooet/Dollarton Interchanges









- Kilmer Creek
- Thames Creek
- Gallant Creek







#### Upcoming Montroyal Bridge





#### Upcoming Lynn Valley Bike Lanes



### Upcoming Lynn Valley Road Underpass

NORTH VANCOUVER







#### Upcoming Phibbs Exchange



| Federal              | 50% |  |  |
|----------------------|-----|--|--|
| Provincial           | 33% |  |  |
| Regional (Translink) | 17% |  |  |



#### Completed Norgate Field House





#### Completed Philip Overpass





#### Completed Carisbrooke Rose Garden





#### **Construction Coordination**

NORTH VANCOUVER

 Facility Type

 Facility Type

#### Events Incidents Conflicts Mailbox Projects Permits Permits ilters **«** E View O Add Edit - Excha × 🖬 elect or Save Current. PM 848 3000 17-5-Search in the Map. DISTINCTOR Engineering Design Utilities Construction Transportation Operations Engineering Customer Service Development Planning Streets