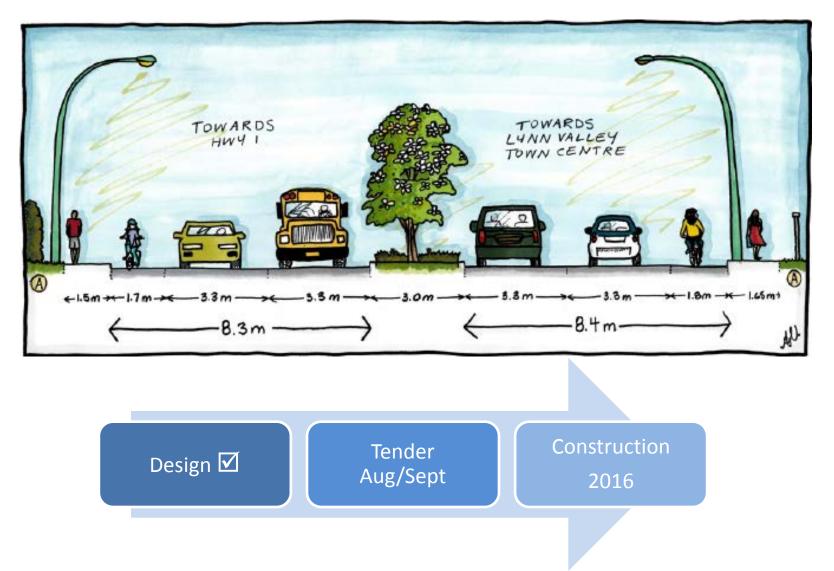

# Major Projects Update Engineering, Parks, Facilities July 19,2016



#### Underway Keith Road Bridge





#### Underway Mountain Interchange



Part 1 Construction: now – end of 2018



#### Lillooet/Dollarton Interchanges









- Kilmer Creek
- Thames Creek
- Gallant Creek







#### Upcoming Montroyal Bridge





#### Upcoming Lynn Valley Bike Lanes



### Upcoming Lynn Valley Road Underpass

NORTH VANCOUVER







#### Upcoming Phibbs Exchange



| Federal              | 50% |  |  |
|----------------------|-----|--|--|
| Provincial           | 33% |  |  |
| Regional (Translink) | 17% |  |  |



#### Completed Norgate Field House





#### Completed Philip Overpass





#### Completed Carisbrooke Rose Garden





#### **Construction Coordination**

NORTH VANCOUVER

 Facility Type

 Facility Type

#### Events Incidents Conflicts Mailbox Projects Permits Permits ilters **«** E View O Add Edit - Excha × 🖬 elect or Save Current. PM 848 3000 17-5-Search in the Map. DISTINCTOR Engineering Design Utilities Construction Transportation Operations Engineering Customer Service Development Planning Streets Construction Engineering Projects and Dev