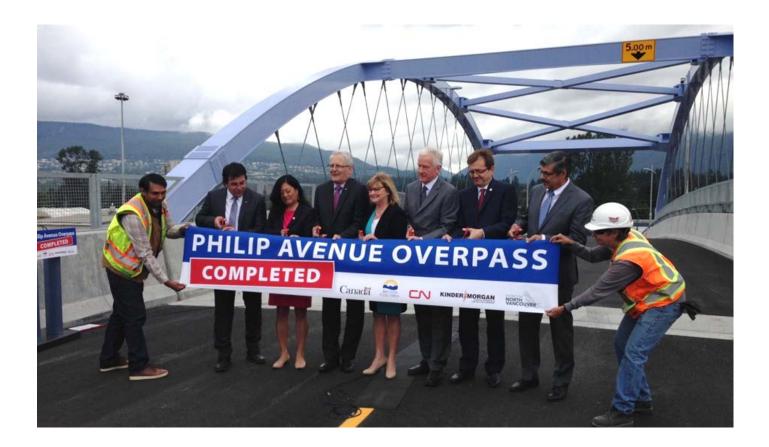

# Major Projects Update Engineering, Parks, Facilities July 19,2016



#### Underway Keith Road Bridge





#### Underway Mountain Interchange



Part 1 Construction: now – end of 2018



#### Lillooet/Dollarton Interchanges









- Kilmer Creek
- Thames Creek
- Gallant Creek







#### Upcoming Montroyal Bridge





#### Upcoming Lynn Valley Bike Lanes



### Upcoming Lynn Valley Road Underpass

NORTH VANCOUVER







#### Upcoming Phibbs Exchange



| Federal              | 50% |  |  |
|----------------------|-----|--|--|
| Provincial           | 33% |  |  |
| Regional (Translink) | 17% |  |  |



#### Completed Norgate Field House





#### Completed Philip Overpass





#### Completed Carisbrooke Rose Garden





#### **Construction Coordination**

NORTH VANCOUVER

 Facility Type

 Facility Type

#### Events Incidents Conflicts Mailbox Projects Permits Permits ilters **«** E View O Add Edit - Excha × 🖬 elect or Save Current. PM 848 3000 17-5-Search in the Map. DISTINCTOR Engineering Design Utilities Construction Transportation Operations Engineering Customer Service Development Planning Streets Construction Engineering Projects and Develop. onflict Status Select All No Intersection/Conflict No Conflict External Conflict (1)8 Cross-Department Conflict Inter-Department Conflict No Intersection External Intersection Inter-Department Intersection Cross-Department Intersection Include Archived onflict Rules + onflict Information Date Overlap O O Location O