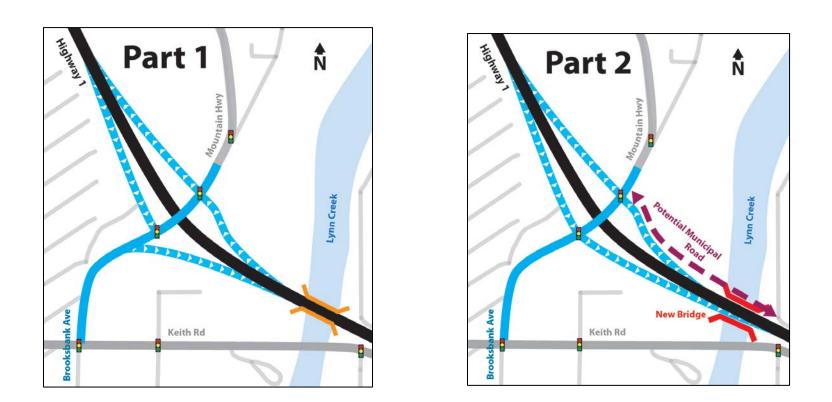

# Major Projects Update Engineering, Parks, Facilities July 19,2016



#### Underway Keith Road Bridge





#### Underway Mountain Interchange



Part 1 Construction: now – end of 2018



#### Lillooet/Dollarton Interchanges









- Kilmer Creek
- Thames Creek
- Gallant Creek







#### Upcoming Montroyal Bridge





#### Upcoming Lynn Valley Bike Lanes



### Upcoming Lynn Valley Road Underpass

NORTH VANCOUVER







#### Upcoming Phibbs Exchange



| Federal              | 50% |  |  |
|----------------------|-----|--|--|
| Provincial           | 33% |  |  |
| Regional (Translink) | 17% |  |  |



#### Completed Norgate Field House





#### Completed Philip Overpass





#### Completed Carisbrooke Rose Garden





#### **Construction Coordination**

NORTH VANCOUVER

 Facility Type

 Facility Type

#### Events Incidents Conflicts Mailbox Projects Permits Permits ilters **«** E View O Add Edit - Excha × 🖬 elect or Save Curren