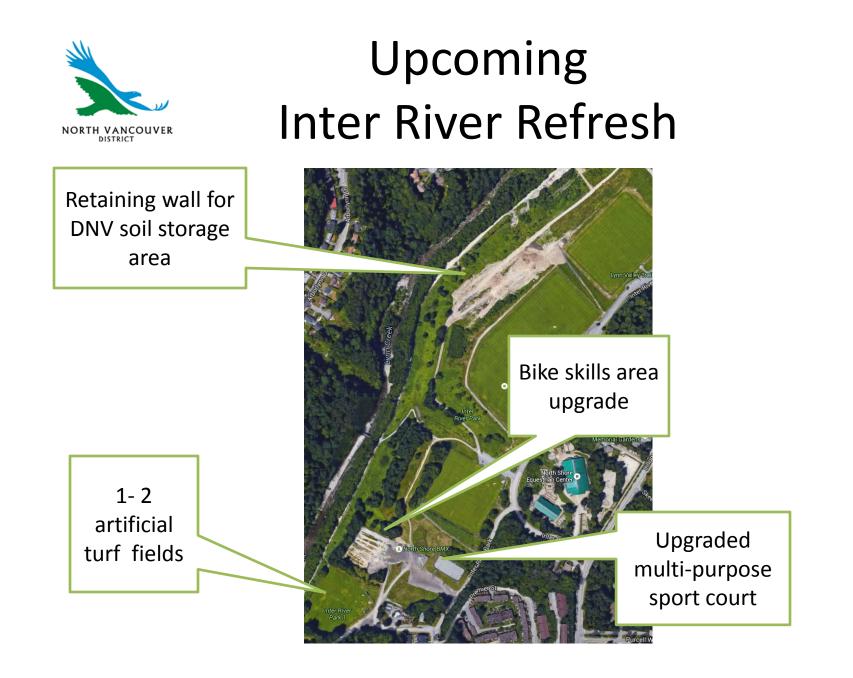

# Major Projects Update Engineering, Parks, Facilities July 19,2016



#### Underway Keith Road Bridge





#### Underway Mountain Interchange



Part 1 Construction: now – end of 2018



#### Lillooet/Dollarton Interchanges









- Kilmer Creek
- Thames Creek
- Gallant Creek







#### Upcoming Montroyal Bridge





#### Upcoming Lynn Valley Bike Lanes



### Upcoming Lynn Valley Road Underpass

NORTH VANCOUVER







#### Upcoming Phibbs Exchange



| Federal              | 50% |  |  |
|----------------------|-----|--|--|
| Provincial           | 33% |  |  |
| Regional (Translink) | 17% |  |  |



#### Completed Norgate Field House





#### Completed Philip Overpass





#### Completed Carisbrooke Rose Garden





#### **Construction Coordination**

NORTH VANCOUVER

 Facility Type

 Facility Type

#### Events Incidents Conflicts Mailbox Projects Permits Permits ilters **«** E View O Add Edit - Excha × 🖬 elect or Save Current. PM 848 3000 17-5-Search in the Map. DISTINCTOR Engineering Design Utilities Construction Transportation Operations Engineering Customer Service Development Planning Streets Construction Engineering Projects and Develop. onflict Status Select All No Intersection/Conflict No Co