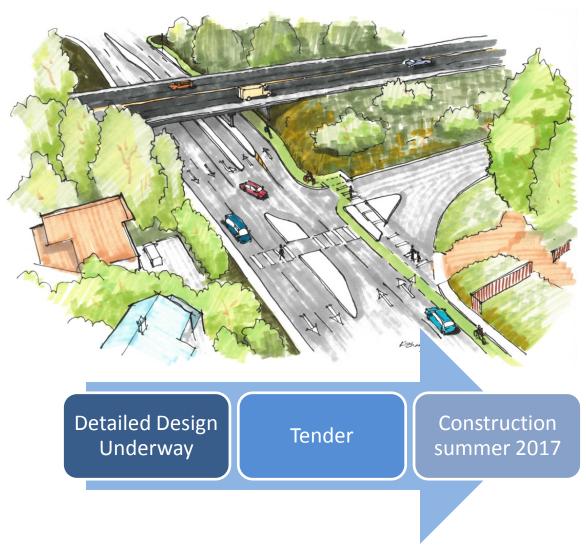

# Major Projects Update Engineering, Parks, Facilities July 19,2016



#### Underway Keith Road Bridge





#### Underway Mountain Interchange



Part 1 Construction: now – end of 2018



#### Lillooet/Dollarton Interchanges









- Kilmer Creek
- Thames Creek
- Gallant Creek







#### Upcoming Montroyal Bridge





#### Upcoming Lynn Valley Bike Lanes



### Upcoming Lynn Valley Road Underpass

NORTH VANCOUVER







#### Upcoming Phibbs Exchange



| Federal              | 50% |  |  |
|----------------------|-----|--|--|
| Provincial           | 33% |  |  |
| Regional (Translink) | 17% |  |  |



#### Completed Norgate Field House





#### Completed Philip Overpass





#### Completed Carisbrooke Rose Garden





#### **Construction Coordination**

NORTH VANCOUVER

 Facility Type

 Facility Type

#### Events Incidents Conflicts Mailbox Projects Permits Permits ilters **«** E View O Add Edit - Excha × 🖬 elect or Save Current. PM 848 3000 17-5-Search in the Map. DISTINCTOR Engineering Design Utilities Construction Transportation Operations Engineering Customer Service Development Planning Streets Construction Engineering Projects and Develop. onflict Status Select All No Intersection/Conflict No