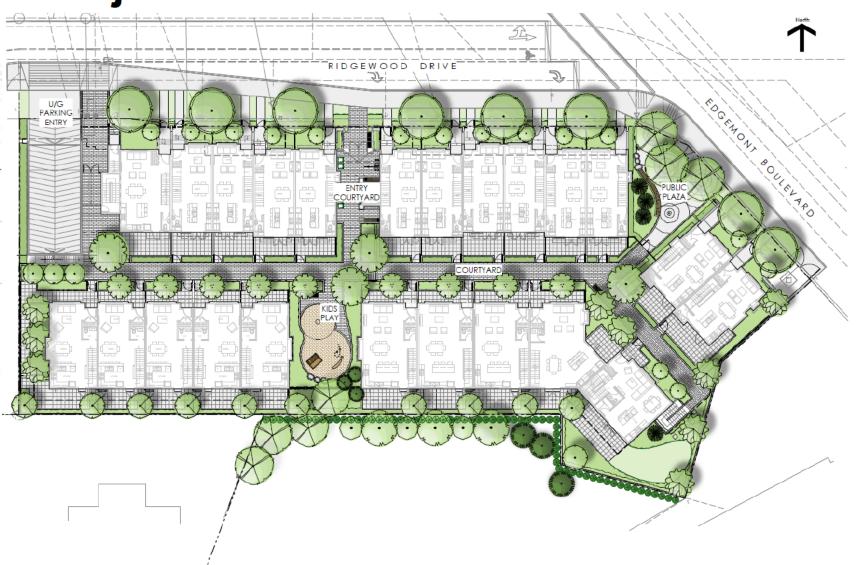

# **Boffo Edgemont Village**



Public Hearing February 9<sup>th</sup> 2016



### **Site Context**





### **Construction Impact Management**



- All staging activity onsite, with no anticipated road closures.
- All trade parking will be accommodated onsite. At no time will trades occupy
  Edgemont Village parking or street parking.
- Other than during excavation, there will be less than 2 large trucks per day.



# **Architectural Design Overview**

**GATEWAY ARCHITECTURE INC** 



### **Project Site Plan**





# **Entry Elevation**





# **Gateway Plaza**



#### **PUBLIC PLAZA**

North Gateway to Village

Gathering Space for Neighbours

Adjacent to Plaza across Edgemont Blvd.

Public Open Space with lots of Seating

Sense of Place

Trees and Planting to Buffer Traffic

Location of Proposed Public Art











Curved Benches

View of Public Plaza with Seating

Specimen Trees

# **Gateway Plaza**





### Courtyard



#### COURTYARD

Private Patios with Entry Gates

Planting Provides Privacy and Seasonal Interest

Gracious 2m Wide Central Path

Connects Entry, Plaza, Kids Play and Parking

Trees to Buffer Views at Upper Levels

Maximized South Facing Patios (min 7')

Minimized North Facing Patios (min 4')







SINGLE FAMILY



Courtyard Benches



Looking East Through Private Patios and