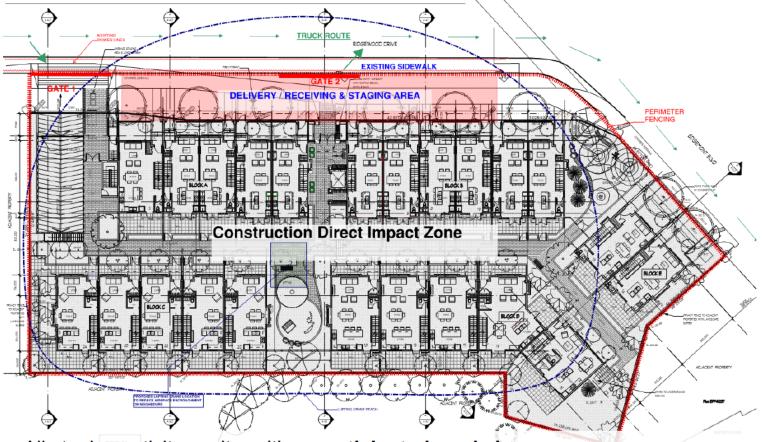

### **Construction Impact Management**

- All staging activity onsite, with no anticipated road closures.
- All trade parking will be accommodated onsite. At no time will trades occupy
  Edgemont Village parking or street parking.
- Other than during excavation, there will be less than 2 large trucks per day.