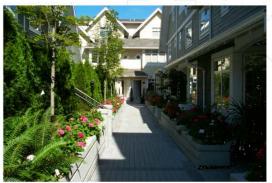

### Courtyard

#### COURTYARD

Private Patios with Entry Gates

Planting Provides Privacy and Seasonal Interest

Gracious 2m Wide Central Path

Connects Entry, Plaza, Kids Play and Parking

Trees to Buffer Views at Upper Levels

Maximized South Facing Patios (min 7')

Minimized North Facing Patios (min 4')

SINGLE FAMILY

Courtyard Benches

Looking East Through Private Patios and Central Path