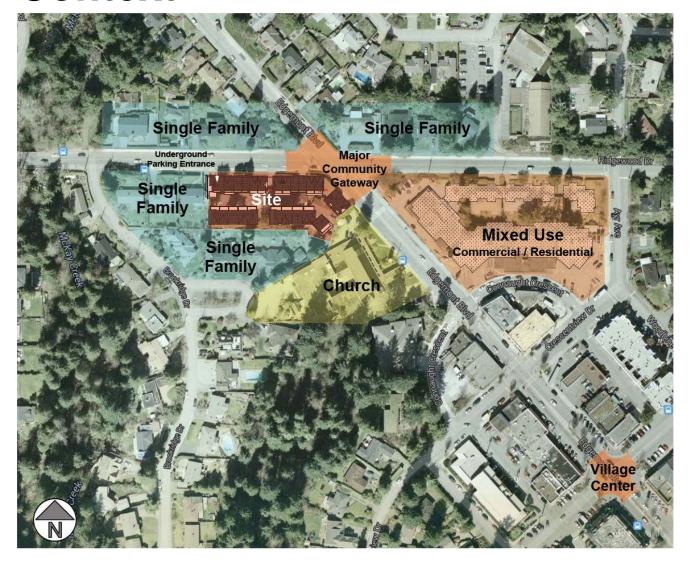

# **Boffo Edgemont Village**



Public Hearing February 9<sup>th</sup> 2016



### **Site Context**





### **Construction Impact Management**



- All staging activity onsite, with no anticipated road closures.
- All trade parking will be accommodated onsite. At no time will trades occupy
  Edgemont Village parking or street parking.
- Other than during excavation, there will be less than 2 large trucks per day.



# **Architectural Design Overview**

**GATEWAY ARCHITECTURE INC** 



### **Project Site Plan**





# **Entry Elevation**





# **Gateway Plaza**



#### **PUBLIC PLAZA**

North Gateway to Village

Gathering Space for Neighbours

Adjacent to Plaza across Edgemont Blvd.

Public Open Space with lots of Seating

Sense of Place

Trees and Planting to Buffer Traffic

Location of Proposed Public Art











Curved Benches

View of Public Plaza with Seating

Specimen Trees

# *