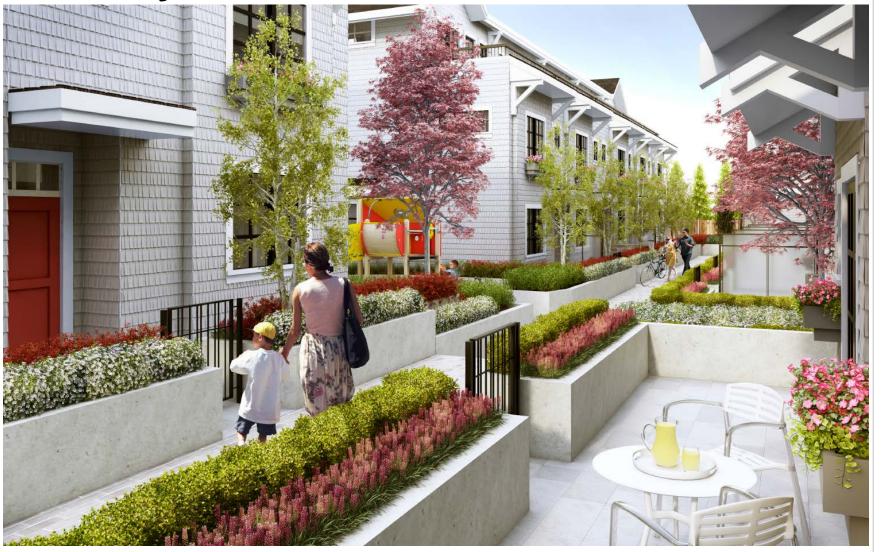

### Courtyard

#### COURTYARD

Private Patios with Entry Gates

Planting Provides Privacy and Seasonal Interest

Gracious 2m Wide Central Path

Connects Entry, Plaza, Kids Play and Parking

Trees to Buffer Views at Upper Levels

Maximized South Facing Patios (min 7')

Minimized North Facing Patios (min 4')

SINGLE FAMILY

Courtyard Benches

Looking East Through Private Patios and Central Path