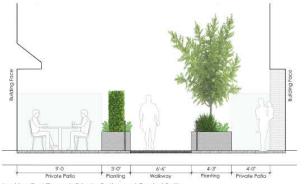

#### COURTYARD

Private Patios with Entry Gates

Planting Provides Privacy and Seasonal Interest

Gracious 2m Wide Central Path

Connects Entry, Plaza, Kids Play and Parking

Trees to Buffer Views at Upper Levels

Maximized South Facing Patios (min 7')

Minimized North Facing Patios (min 4')

SINGLE FAMILY

Courtyard Benches

Looking East Through Private Patios and Central Path