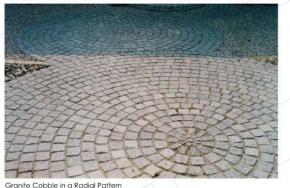

Location of Proposed Public Art

Curved Benches

View of Public Plaza with Seating

Specimen Trees