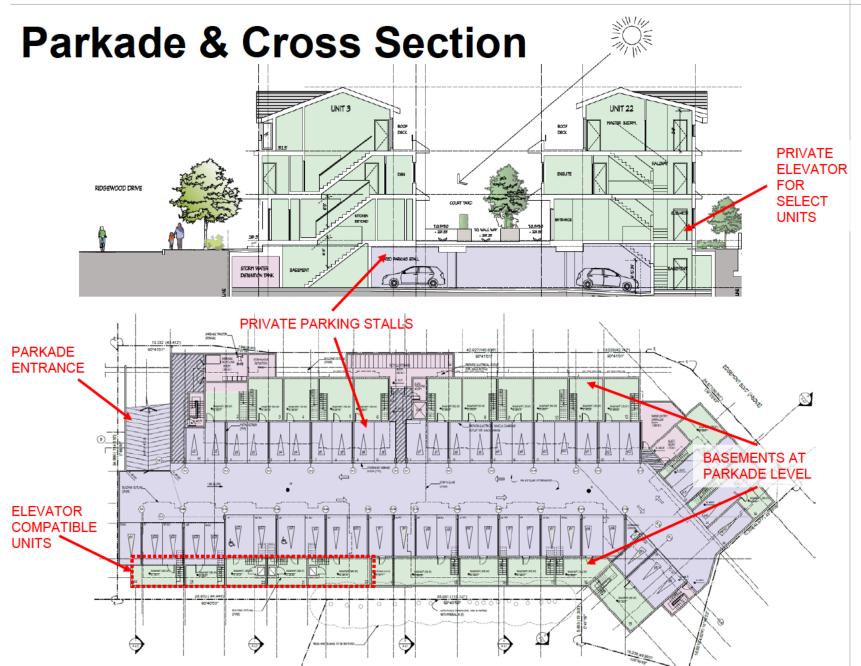

raffic

Location of Proposed Public Art











Curved Benches

View of Public Plaza with Seating

Specimen Trees

# **Gateway Plaza**





### Courtyard



#### COURTYARD

Private Patios with Entry Gates

Planting Provides Privacy and Seasonal Interest

Gracious 2m Wide Central Path

Connects Entry, Plaza, Kids Play and Parking

Trees to Buffer Views at Upper Levels

Maximized South Facing Patios (min 7')

Minimized North Facing Patios (min 4')







SINGLE FAMILY



Courtyard Benches



Looking East Through Private Patios and Central Path



### **Private Amenity**



#### **KIDS PLAY**

Natural Play with Child Friendly Planting

Balance Logs

Play Hut + Spinner Bowl

Bench Seating for Parents

Safety / Resilient Surfacing





SINGLE







Spinner Bowl









-11

Courtyard









### **Thank You**