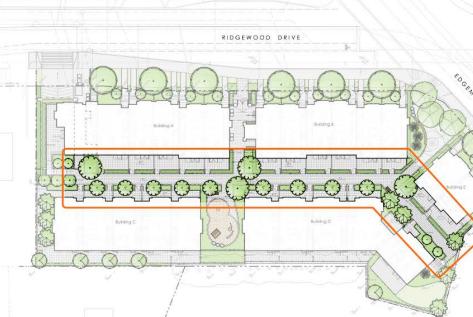

ural Design Overview**

**GATEWAY ARCHITECTURE INC** 



### **Project Site Plan**





# **Entry Elevation**





# **Gateway Plaza**



#### **PUBLIC PLAZA**

North Gateway to Village

Gathering Space for Neighbours

Adjacent to Plaza across Edgemont Blvd.

Public Open Space with lots of Seating

Sense of Place

Trees and Planting to Buffer Traffic

Location of Proposed Public Art











Curved Benches

View of Public Plaza with Seating

Specimen Trees

# **Gateway Plaza**





### Courtyard



#### COURTYARD

Private Patios with Entry Gates

Planting Provides Privacy and Seasonal Interest

Gracious 2m Wide Central Path

Connects Entry, Plaza, Kids Play and Parking

Trees to Buffer Views at Upper Levels

Maximized South Facing Patios (min 7')

Minimized North Facing Patios (min 4')







SINGLE FAMILY



Courtyard Benches



Looking East Through Private Patios and Central Path



### **Private Amenity**



#### **KIDS PLAY**

Natural Play with Child Friendly Planting

Balance Logs

Play Hut + Spinner Bowl

Bench Seating for Parents

Safety / Resilient Surfacing





SINGLE







Spinner Bowl









-11

Courtyard









### **Thank You**