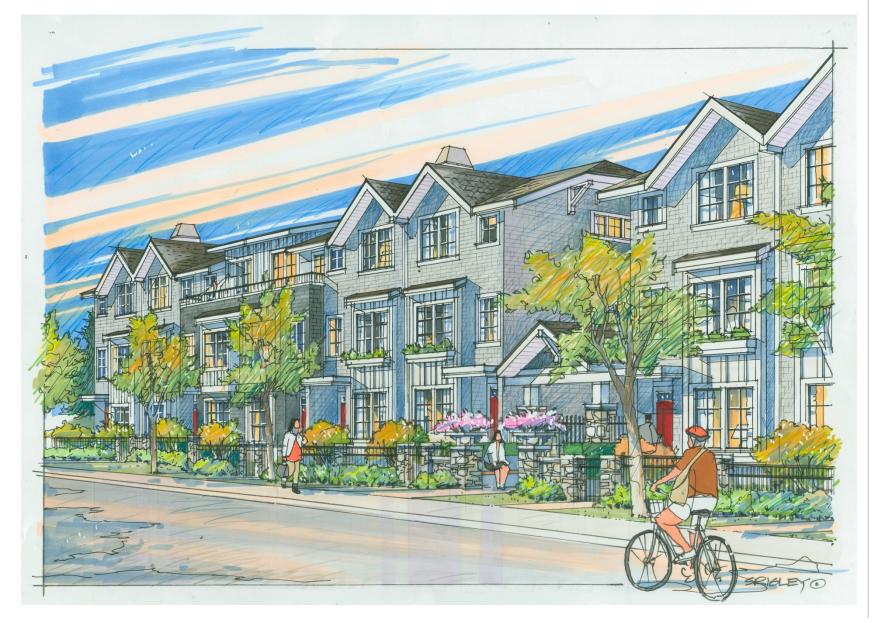

posed Public Art











Curved Benches

View of Public Plaza with Seating

Specimen Trees

# **Gateway Plaza**





### Courtyard



#### COURTYARD

Private Patios with Entry Gates

Planting Provides Privacy and Seasonal Interest

Gracious 2m Wide Central Path

Connects Entry, Plaza, Kids Play and Parking

Trees to Buffer Views at Upper Levels

Maximized South Facing Patios (min 7')

Minimized North Facing Patios (min 4')







SINGLE FAMILY



Courtyard Benches



Looking East Through Private Patios and Central Path



### **Private Amenity**



#### **KIDS PLAY**

Natural Play with Child Friendly Planting

Balance Logs

Play Hut + Spinner Bowl

Bench Seating for Parents

Safety / Resilient Surfacing





SINGLE







Spinner Bowl









-11

Courtyard









### **Thank You**