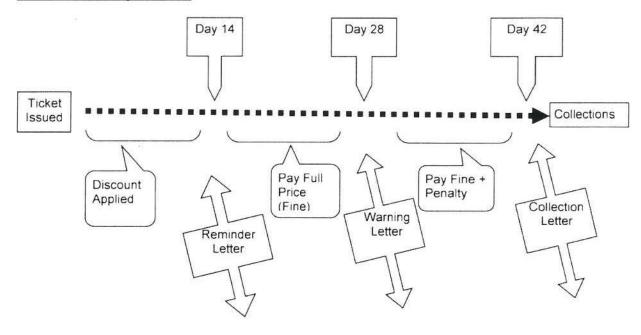

ess rate on collection is low (approximately 25%) and attracts a 25% commission from the collection agency. The District is unable to achieve better collection results despite its own efforts and that of the collection agency.

Common offences currently have a fixed discount and/or penalty amount which results in lower fines receiving a higher discount and/or penalty in percentage terms. This leads to inequity within the bylaw enforcement program. We have reviewed the current bylaw fine structure to determine if variations to discounts and penalties can be effective in improving collection rate and encouraging more timely payment of bylaw fines.

December 16, 2014

The diagram below illustrates the timeline and steps of the current collection process:

#### **Current Ticketing Process:**



#### CURRENT DISCOUNTS:

Standard discount amounts for payment of tickets within the 14 day limit are currently \$10. The discount does not vary with the amount of the fine. For example a typical fine amount of \$45 will be eligible for a \$10 discount which is the same as for a \$90 fine which is issued for a more severe infraction. A discount structure with a fixed amount is inequitable and if set too low, provides little incentive to pay early for higher fines as a \$45 fine receives a 22% reduction if paid on time while a fine at \$90 receives only 11%.

#### **CURRENT PENALTIES:**

Standard penalty amounts range for \$15 to \$25. The penalty increases for higher fines but not proportionally. For example, a \$45 fine will receive a \$15 penalty (33% of the fine amount) while a \$90 f