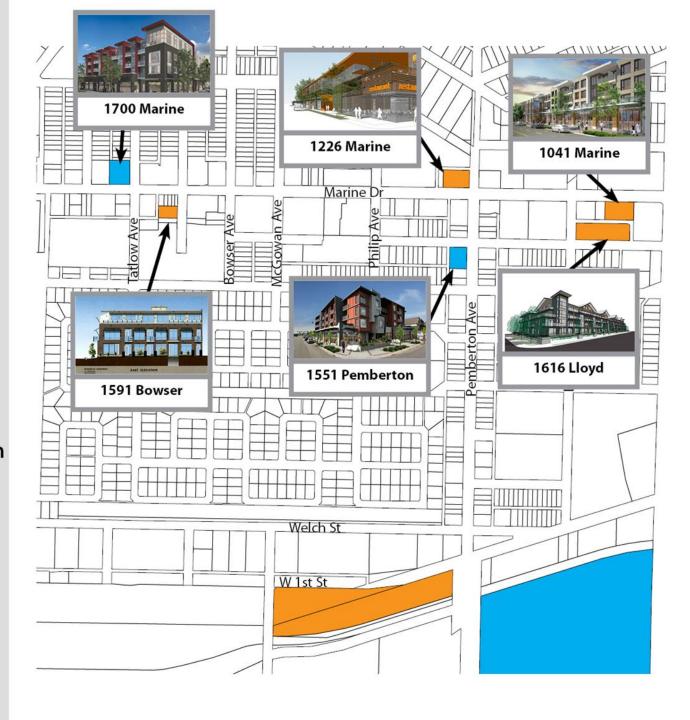

#### Marine Drive

- Approved/ Under Construction
- Under Review
- Possible Application