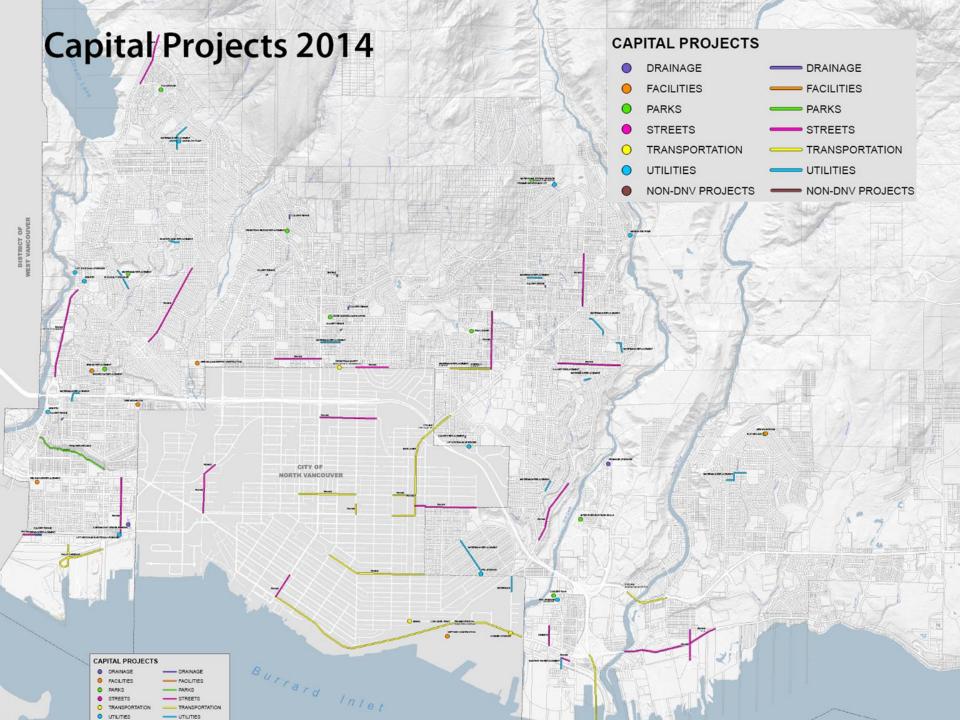

# Mapping Town Centre Development + Road Bulletin 2.0







# Lower Capilano Village Centre

- Approved/ Under Construction
- Under Review
- Possible Application





#### Marine Drive

- Approved/ Under Construction
- Under Review
- Possible Application





# Edgemont Village

- Approved/ Under Construction
- Under Review
- Possible Application





## Lynn Valley Town Centre

- Approved/ Under Construction
- Under Review
- Possible Application





#### Lower Lynn Town Centre

- Approved/ Under Construction
- Under Review
- Possible Application





# Maplewood Village Centre

- Approved/ Under Construction
- Under Review
- Possible Application











### **Construction Traffic Management**



#### **Construction Traffic Management Principles**

- 1. Road Safety
- 2. Roadway efficiency
- 3. Keeping routes open
- 4. Communication
- 5. Clear detour routes
- 6. Off-peak hours
- 7. On-site containment
- 8. Coordinate across North Shore

### **Current HUP Tracking System**



#### What's Involved



New CTMP requirements posted on Web

Limited construction activity on major roads



Full-time roaming construction inspector

Traffic cameras



Hired program coordinator

Hired traffic technologist

Building capacity among staff



Building industry awareness

Increased fines

Deposit & fee system



### Rethinking the Process

Project coordination tools



### Rethinking the Process

Strengthening relationships



 Changing staff organiz