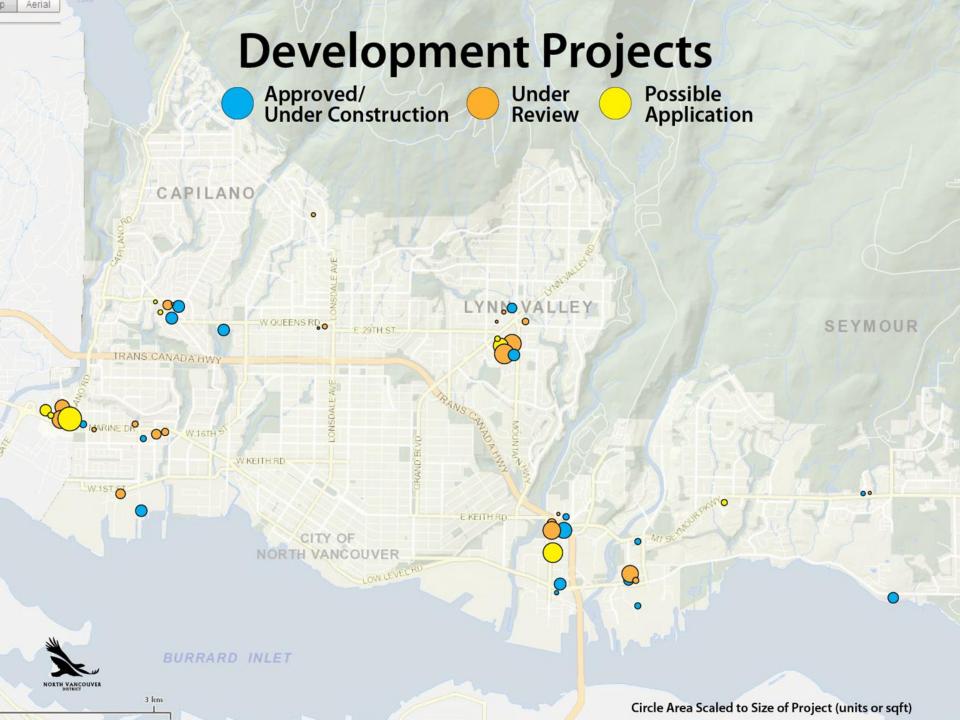

# Lower Capilano Village Centre

- Approved/ Under Construction
- Under Review
- Possible Application

#### Marine Drive

- Approved/ Under Construction
- Under Review
- Possible Application

# Edgemont Village

- Approved/ Under Construction
- Under Review
- Possible Application

## Lynn Valley Town Centre

- Approved/ Under Construction
- Under Review
- Possible Application

#### Lower Lynn Town Centre

- Approved/ Under Construction
- Under Review
- Possible Application

# Maplewood Village Centre

- Approved/ Under Construction
- Under Review
- Possible Application