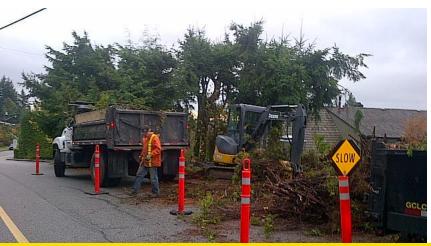

### **Construction Traffic Management**

#### **Construction Traffic Management Principles**

- 1. Road Safety
- 2. Roadway efficiency
- 3. Keeping routes open
- 4. Communication
- 5. Clear detour routes
- 6. Off-peak hours
- 7. On-site containment
- 8. Coordinate across North Shore