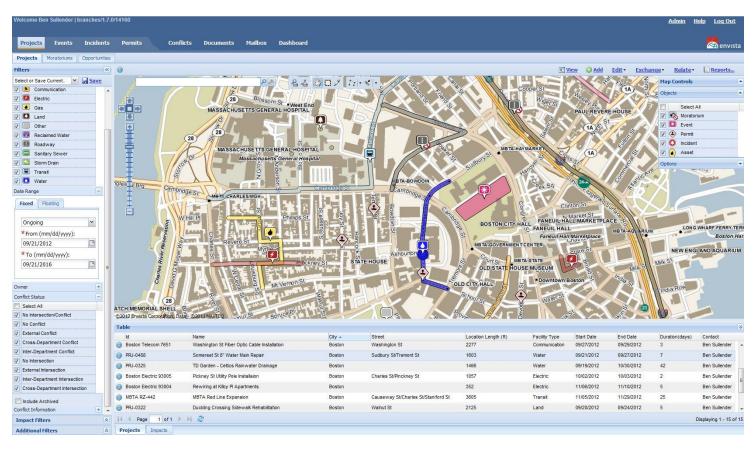

e Centre

- Approved/ Under Construction
- Under Review
- Possible Application











### **Construction Traffic Management**



#### **Construction Traffic Management Principles**

- 1. Road Safety
- 2. Roadway efficiency
- 3. Keeping routes open
- 4. Communication
- 5. Clear detour routes
- 6. Off-peak hours
- 7. On-site containment
- 8. Coordinate across North Shore

### **Current HUP Tracking System**



#### What's Involved



New CTMP requirements posted on Web

Limited construction activity on major roads



Full-time roaming construction inspector

Traffic cameras



Hired program coordinator

Hired traffic technologist

Building capacity among staff



Building industry awareness

Increased fines

Deposit & fee system



### Rethinking the Process

Project coordination tools



### Rethinking the Process

Strengthening relationships



 Changing staff organization & resources

Filming & Special Events



#### Recommendation

 That the report and presentation be received for information

### Summary

- Focus on Centres
- Connection between development and capital works
- Developing new tools for managing impacts
- Opportunities for better communication with Council and the community