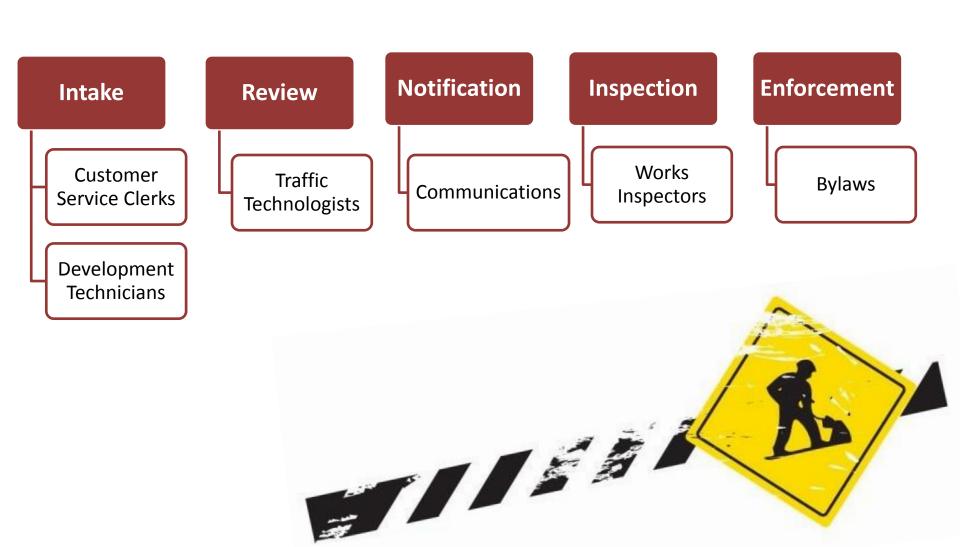

#### What's Involved

New CTMP requirements posted on Web

Limited construction activity on major roads

Full-time roaming construction inspector

Traffic cameras

Hired program coordinator

Hired traffic technologist

Building capacity among staff

Building industry awareness

Increased fines

Deposit & fee system

### Rethinking the Process

Project coordination tools

### Rethinking the Process

Strengthening relationships

 Changing staff organization & resources

Filming & Special Events