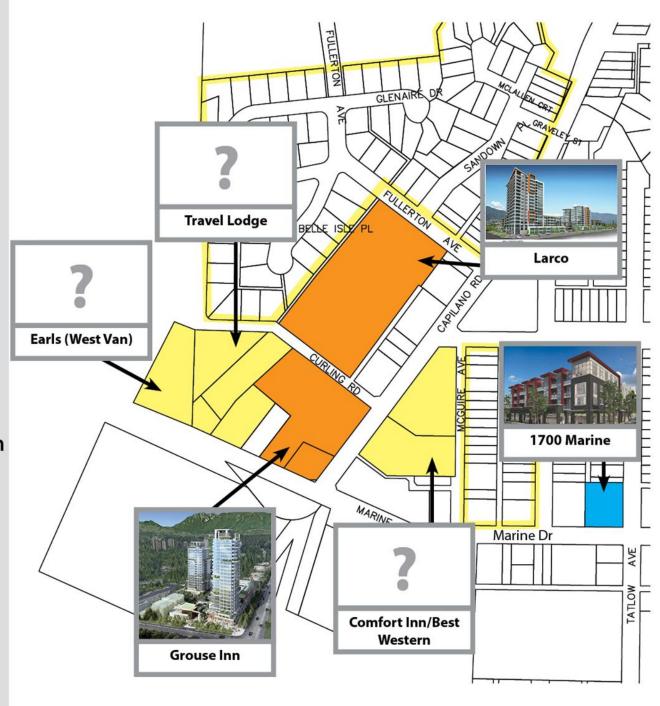

# Lower Capilano Village Centre

- Approved/ Under Construction
- Under Review
- Possible Application