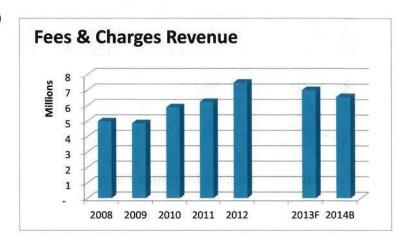

strong development and permit activity, and stronger filming revenue (driven by a lease for filming a TV series in the Old Lynn Valley library building).

**Fee Revenue Composition:** Of the total revenue generated by fees and charges, 92% of the revenue comes from three service areas:

- Development & Permitting
- Licensing & Film
- Parks & Recreation

Fees Not Covered: Other substantial sources of user fee revenue for services not covered in this report include:

- Golf Facilities
- Library Services (NVDPL)
- Properties
- Recreation Services (NVRC)
- Utilities