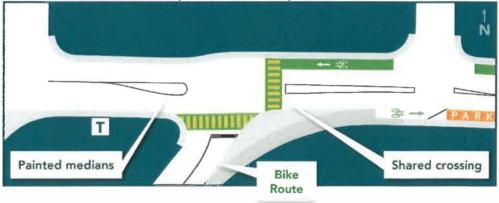

Option 1: Painted 2-stage Bike Crossing Left turn lane Painted medians Bike Route