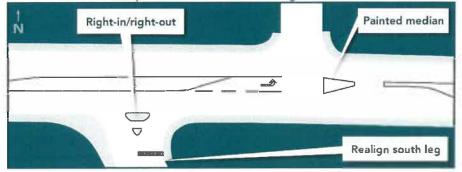

pport                      | 106      | 102      |
| Strongly support             | 46       | 95       |
| % Support & Strongly Support | 40%      | 52%      |

Option 1: Painted 2-stage Bike Crossing Left turn lane Painted medians Bike Route

#### **Option 2: Bike Slip Lane**



Feedback received show slightly more support for Option 2.

|                              | Option 1 | Option 2 |
|------------------------------|----------|----------|
| Do not support               | 93       | 106      |
| Somewhat support             | 115      | 77       |
| Support                      | 109      | 104      |
| Strongly support             | 39       | 65       |
| % Support & Strongly Support | 42%      | 48%      |

**Option 1: Access Unrestricted** 



**Option 2: Access Management** 



# **Tempe Crescent Intersection Options (eastern connection)**

Feedback received show more support for Option 2.

|                              | Option 1 | Option 2 |
|------------------------------|----------|----------|
| Do not support               | 117      | 113      |
| Somewhat support             | 107      | 46       |
| Support                      | 87       | 92       |
| Strongly support             | 38       | 107      |
| % Support & Strongly Support | 36%      | 56%      |



**Option 1: Multiuse Path** 

## Option 2: Bike Slip Lane



## **William Avenue Intersection Options**

Feedback received show more support for Option 2.

|                              | Option 1 | Option 2 |
|------------------------------|----------|----------|
| Do not support