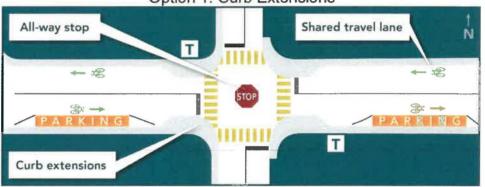

## **William Avenue Intersection Options**

Feedback received show more support for Option 2.

|                              | Option 1 | Option 2 |
|------------------------------|----------|----------|
| Do not support               | 110      | 82       |
| Somewhat support             | 45       | 28       |
| Support                      | 50       | 47       |
| Strongly support             | 43       | 137      |
| % Support & Strongly Support | 38%      | 63%      |

**Option 1: Curb Extensions** 