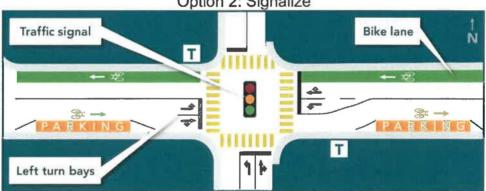

## **William Avenue Intersection Options**

Feedback received show more support for Option 2.

|                              | Option 1 | Option 2 |
|------------------------------|----------|----------|
| Do not support               | 110      | 82       |
| Somewhat support             | 45       | 28       |
| Support                      | 50       | 47       |
| Strongly support             | 43       | 137      |
| % Support & Strongly Support | 38%      | 63%      |

## **Option 2: Signalize**