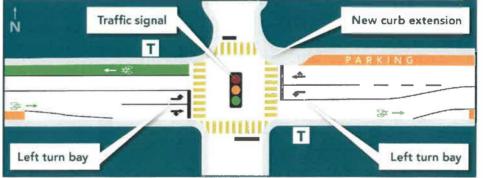

## **William Avenue Intersection Options**

Feedback received show more support for Option 2.

|                              | Option 1 | Option 2 |
|------------------------------|----------|----------|
| Do not support               | 110      | 82       |
| Somewhat support             | 45       | 28       |
| Support                      | 50       | 47       |
| Strongly support             | 43       | 137      |
| % Support & Strongly Support | 38%      | 63%      |

**Option 1: Curb Extensions** 

## **Option 2: Signalize**