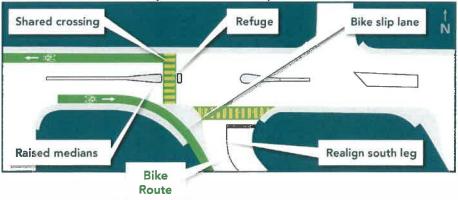

#### Attachment 3: Summary of February-March 2018 Public Feedback

#### **Tempe Crescent Intersection Options (western connection)**

Feedback received show more support for Option 2. Responses reporting 'Support' or 'Strongly Support' are 40% for Option 1 and 52% for Option 2.

|                              | Option 1 | Option 2 |
|------------------------------|----------|----------|
| Do not support               | 108      | 122      |
| Somewhat support             | 118      | 60       |
| Support                      | 106      | 102      |
| Strongly support             | 46       | 95       |
| % Support & Strongly Support | 40%      | 52%      |

Option 1: Painted 2-stage Bike Crossing Left turn lane Painted medians Bike Route

#### **Option 2: Bike Slip Lane**



Feedback received show slightly more support for Option 2.

|                              | Option 1 | Option 2 |
|------------------------------|----------|----------|
| Do not support               | 93       | 106      |
| Somewhat support             | 115      | 77       |
| Support                      | 109      | 104      |
| Strongly support             | 39       | 65       |
| % Support & Strongly Support | 42%      | 48%      |

**Option 1: Access Unrestricted** 



**Option 2: Access Management** 



# **Tempe Crescent Intersection Options (eastern connection)**

Feedback received show more support for Option 2.

|                              | Option 1 | Option 2 |
|------------------------------|----------|----------|
| Do not support               | 117      | 113