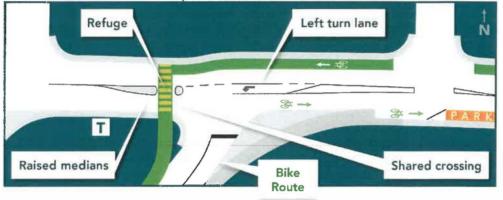

|
| Somewhat support             | 115      | 77       |
| Support                      | 109      | 104      |
| Strongly support             | 39       | 65       |
| % Support & Strongly Support | 42%      | 48%      |

**Option 1: Access Unrestricted** 



**Option 2: Access Management** 



# **Tempe Crescent Intersection Options (eastern connection)**

Feedback received show more support for Option 2.

|                              | Option 1 | Option 2 |
|------------------------------|----------|----------|
| Do not support               | 117      | 113      |
| Somewhat support             | 107      | 46       |
| Support                      | 87       | 92       |
| Strongly support             | 38       | 107      |
| % Support & Strongly Support | 36%      | 56%      |



**Option 1: Multiuse Path** 

## Option 2: Bike Slip Lane



## **William Avenue Intersection Options**

Feedback received show more support for Option 2.

|                              | Option 1 | Option 2 |
|------------------------------|----------|----------|
| Do not support               | 110      | 82       |
| Somewhat support             | 45       | 28       |
| Support                      | 50       | 47       |
| Strongly support             | 43       | 137      |
| % Support & Strongly Support | 38%      | 63%      |



**Option 1: Curb Extensions** 



## **Option 2: Signalize**

## **Fromme Road Intersection Options**

Feedback received show slightly more support for the option 1 when including 'Somewhat support' but more people do not support option 2.

|