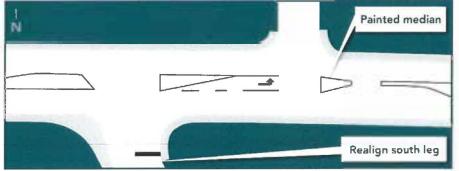

| 118      | 60       |
| Support                      | 106      | 102      |
| Strongly support             | 46       | 95       |
| % Support & Strongly Support | 40%      | 52%      |

Option 1: Painted 2-stage Bike Crossing Left turn lane Painted medians Bike Route

#### **Option 2: Bike Slip Lane**



Feedback received show slightly more support for Option 2.

|                              | Option 1 | Option 2 |
|------------------------------|----------|----------|
| Do not support               | 93       | 106      |
| Somewhat support             | 115      | 77       |
| Support                      | 109      | 104      |
| Strongly support             | 39       | 65       |
| % Support & Strongly Support | 42%      | 48%      |

**Option 1: Access Unrestricted** 



**Option 2: Access Management** 



# **Tempe Crescent Intersection Options (eastern connection)**

Feedback received show more support for Option 2.

|                              | Option 1 | Option 2 |
|------------------------------|----------|----------|
| Do not support               | 117      | 113      |
| Somewhat support             | 107      | 46       |
| Support                      | 87       | 92       |
| Strongly support             | 38       | 107      |
| % Support & Strongly Support | 36%      | 56%      |



**Option 1: Multiuse Path** 

## Option 2: Bike Slip Lane



## **William Avenue Intersection Options**

Feedback received show more support for Option 2.

|                              | Option 1 | Option 2 |
|------------------------------|----------|-----