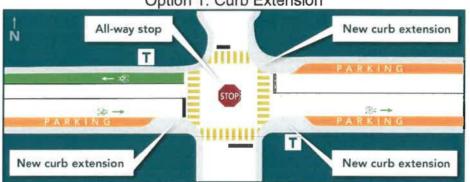

## **Fromme Road Intersection Options**

Feedback received show slightly more support for the option 1 when including 'Somewhat support' but more people do not support option 2.

|                              | Option 1 | Option 2 |
|------------------------------|----------|----------|
| Do not support               | 73       | 105      |
| Somewhat support             | 56       | 36       |
| Support                      | 51       | 54       |
| Strongly support             | 75       | 79       |
| % Support & Strongly Support | 49%      | 49%      |

Option 1: Curb Extension

**Option 2: Signalize** 

THIS PAGE LEFT BLANK INTENTIONALLY