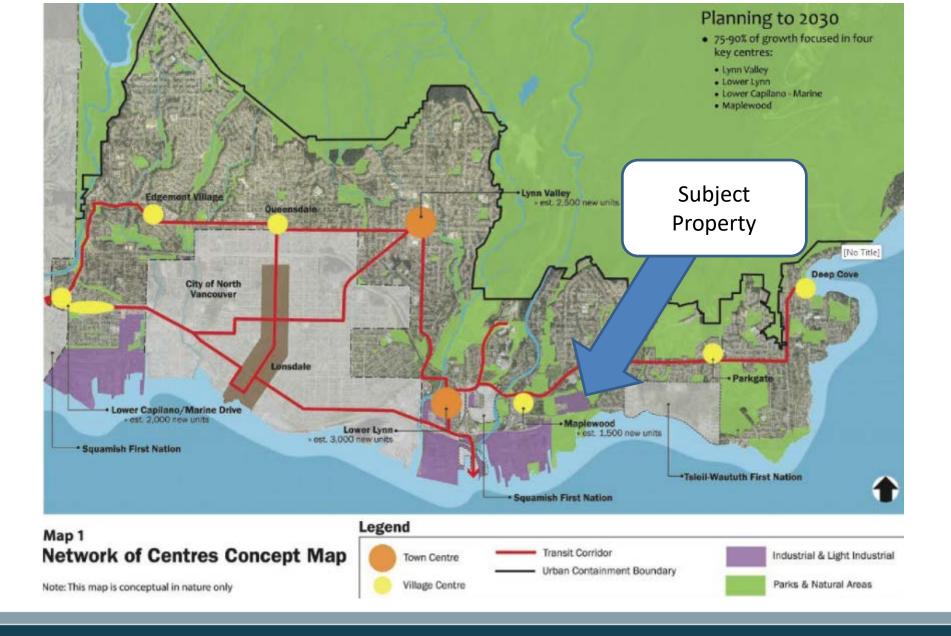

### 2420 – 2468 Dollarton Highway

First Reading – June 25, 2018



Bylaws 8347, 8348, 8349, 8350, 8354, 8355 - Rezoning from Interim Industrial (I4) to Comprehensive Development 125 (CD







Zoning: Interim Industrial (I4)

### Permitted Uses:

- Mining purposes
- Disposal of garbage
- Soil screening





### **District Policy Context**

### **DNV Official Community Plan**

- **3.1** Protecting the Employment Function of Employment Lands
- **3.2** Intensifying Uses on Employment Lands
- **3.3** Enabling a Diverse Range of Economic Uses within Employment Lands
- **3.4** Ensuring a High Quality Business Environment in Employment Lands



2030 TARGET» 33% increase in built square feet in employment lands





# **Maplewood Planning Process**





### **Maplewood Land Use Plan**

PROCESS >

#### PHASE 1

OPPORTUNITIES, PRINCIPLES & BIG IDEAS

#### PHASE 2

CONCEPT OPTION(S) DEVELOPMENT

#### PHASE 3

POLICY & PLAN DEVELOPMENT

COUNCIL CONSIDERATION

FEB - MAY 2016

PURPOSE >