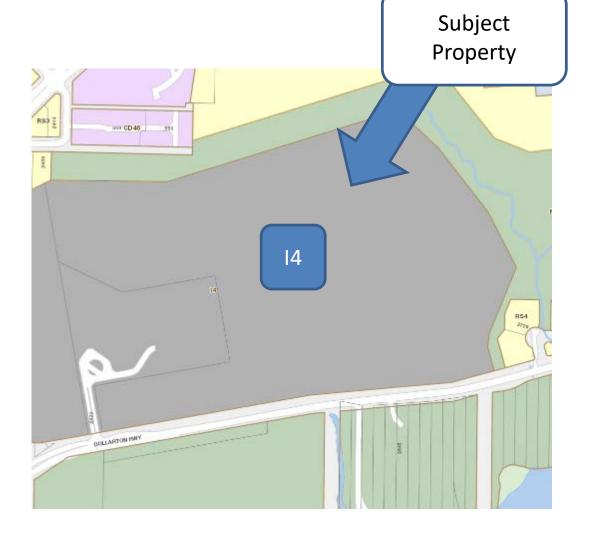

### 2420 – 2468 Dollarton Highway

First Reading – June 25, 2018

Bylaws 8347, 8348, 8349, 8350, 8354, 8355 - Rezoning from Interim Industrial (I4) to Comprehensive Development 125 (CD

Zoning: Interim Industrial (I4)

### Permitted Uses:

- Mining purposes
- Disposal of garbage
- Soil screening