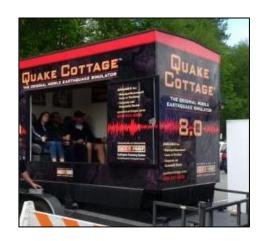

### **FREE Emergency Preparedness Week Events**

| Event                                        | Date/Time                    | Location                                      |
|----------------------------------------------|------------------------------|-----------------------------------------------|
| ShakeZone<br>Earthquake                      | May 4, 2016<br>10 am – 4 pm  | Dollarton Landing District of North Vancouver |
| Simulator<br>and<br>preparedness<br>displays | May 13, 2016<br>11 am – 1 pm | John Lawson Park District of West Vancouver   |
|                                              | May 13, 2016<br>5 pm – 10 pm | Night Market<br>City of North Vancouver       |