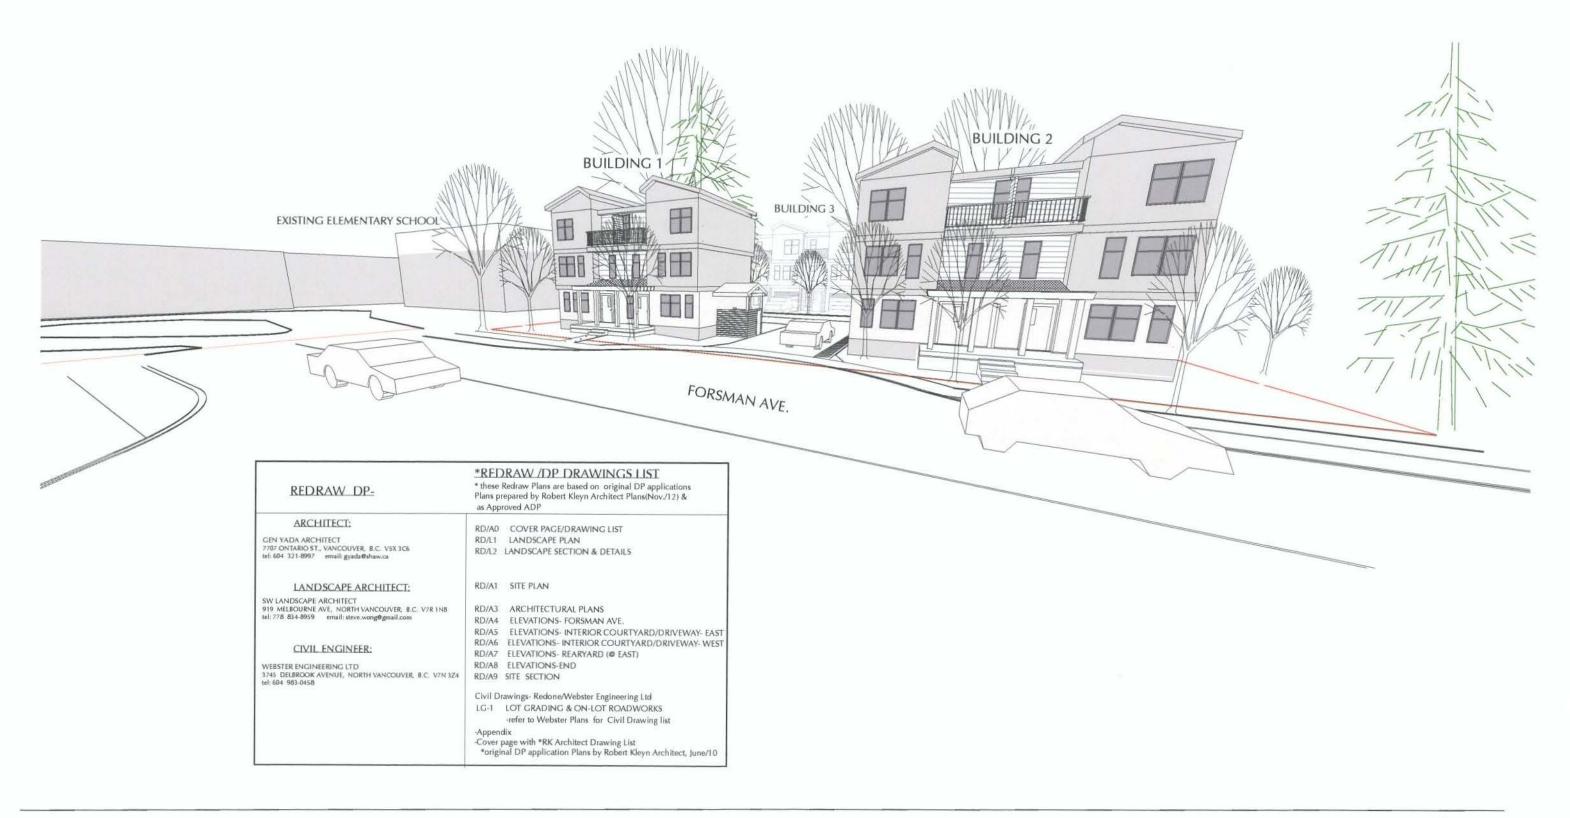

# The Site and Surrounding Area:

The site consists of 2 single family lots on the east side of Forsman Avenue. Adjacent properties consist of single family lots (zoned RS3) to the west and south, Lynnmour Elementary School to the north, townhouses (under construction) to the east and the Trans-Canada Highway to the South. The OCP designates the surrounding single family properties as Residential Level 3: Attached Residential.

#### Site Plan/Building Description:

The project consists of nine townhouses in three buildings. Two duplexes are sited adjacent to the driveway entrance and a five unit building on the east side of the site as illustrated on the Site Plan.

#### Engineering

The off-site engineering works include the creation of half of a cul de sac in front of the lot. The site on the west side of Forsman will finish the cul de sac when it redevelops. The proposal will also install a side walk, new street lighting, and improvements to the storm network.