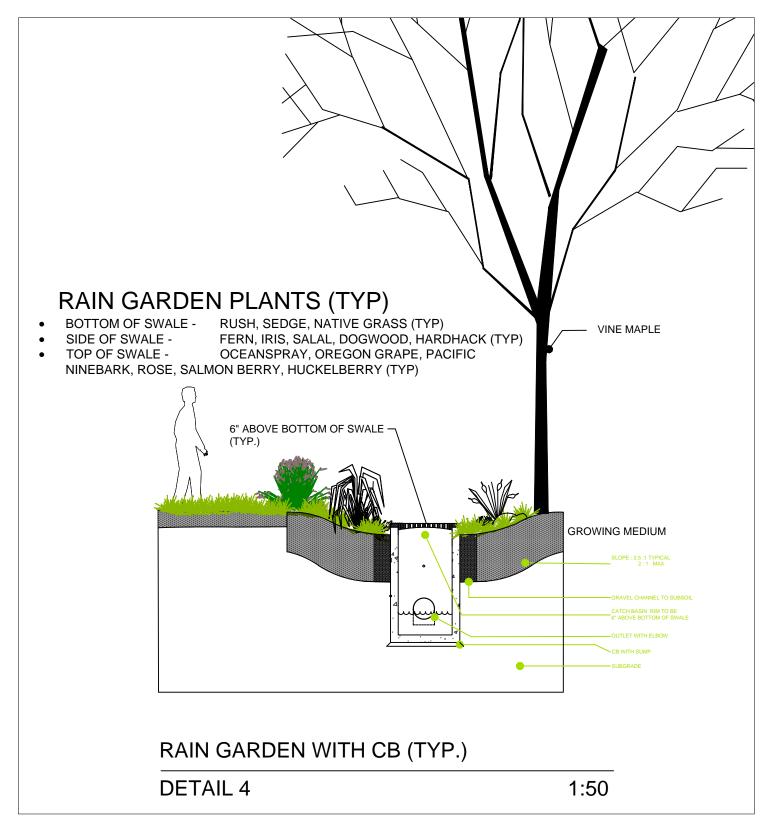

# LANDSCAPE STATEMENT OF INTENT

The intent of the landscape design is to have a landscape treatment that is sustainable and reflects the natural heritage of the Lynnmour area in North Vancouver. Once through the front gate the majority of plants are native species. In the front yard, one is greeted by the arching, dappled shade of the vine maple, and the lush evergreen groundcover of native Oregon box and salal. Along the perimeter is a delectable rain garden that catches water from the site, with biofiltration by sedges, rushes, ferns and other moist loving species. Under the shade of firs, cedars and vine maples is the natural understory of native rhododendron, huckleberry, oceanspray and roses. This unique landscape treatment is environmentally sensitive and will also be a delight to the senses.

PAVERS: Abbotsford Pavers, Standard Series, 4.5 by 9.0 by 2.4 inches, natural colour, herringbone pattern, with charcoal soldier coarse on perimeters and accent banding

GRAVEL CHANNELS AT BOTTOM OF SWALES: graded from 4 inches to 1.25 inch diameter river rock, approximately 2 foot wide channel

GROWING MEDIUM: to BCLNTA standards and prepared off site; typical depths are 12-18 inches in shrub beds