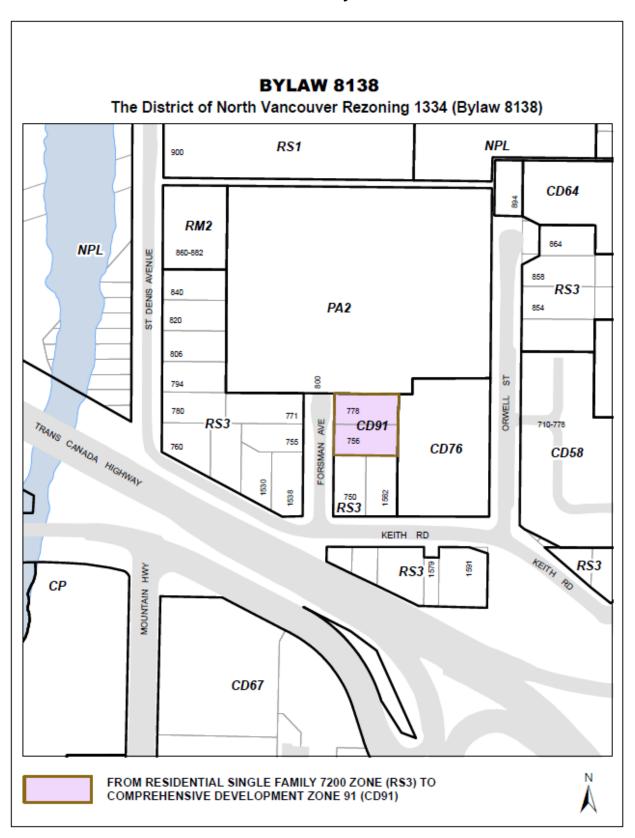

Purpose of Bylaw:

Bylaw 8138 proposes to amend the District's Zoning Bylaw to create a new Comprehensive Development Zone 91 (CD91) and rezone the subject site from Residential Single Family 7200 Zone (RS3) to Comprehensive Development Zone 91 (CD91) to allow the development of a nine unit townhouse project.

# The CD 91 zone is applied to:

756 Forsman Avenue, Lot C of Lot 6 Block A District Lot 613 Plan 20979,

PID: 005-225-957

778 Forsman Avenue, Lot A Block A District Lot 613 Group 1 New Westminster District

#### 4B 91-18 Parking and Loading Regulations:

- (a) Parking spaces shall be provided on the basis of 2 spaces/unit plus 2 visitor spaces;
- (b) Not more than 7 spaces may be small car spaces;

(c) Not more than 5 parking spaces may be in a tandem arrangement; (d) All parking spaces shall meet the minimum length and width standards established in Part 10 of the District of North Vancouver Zoning Bylaw." (C) The Zoning Map is amended in the case of the lands illustrated on the attached map (Schedule A) by rezoning the land from the Residential Single Family 7200 Zone (RS3) to Comprehensive Development Zone 91 (CD 91). **READ** a first time November 2, 2015 **PUBLIC HEARING** held **READ** a second time **READ** a third time Certified a true copy of "Rezoning Bylaw 1334 (Bylaw 8138)" as at Third Reading Municipal Clerk **APPROVED** by the Ministry of Transportation and Infrastructure on **ADOPTED** Mayor Municipal Clerk

#### Zoning:

The subject properties are zoned Residential Single Family 7200 Zone (RS3) and therefore rezoning is required to permit this multi-family project. Bylaw 8138 proposes the establishment of a new Comprehensive Development Zone 91 (CD91) tailored specifically to this project.