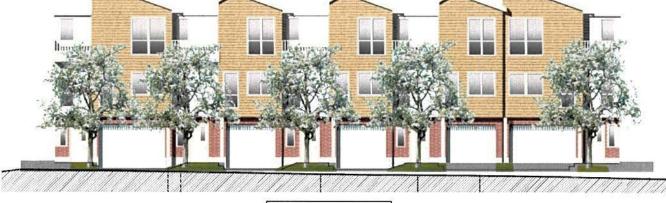

#### Site Plan/Building Description:

The project consists of nine townhouses in three buildings. Two duplexes are sited adjacent to the driveway entrance and a five unit building on the east side of the site as illustrated on the Site Plan.

The townhouses are three storeys each with their own at grade parking garage. The garages are accessed off one driveway from Forsman Avenue. All the units have 3 bedrooms on the upper level and range in size from 153m² (1,644 sq ft) to 169m² (1,816 sq ft), excluding the garages. The individual buildings are approximately 12.3m (40.5 ft) in height.

REDRAW DP 756 & 778 FORSMAN AVE.

Note: Redraw Plans are prepared based on the original R.Kleyn Architect DP application Drawings-ADP approved

PROPOSED ELEVATION FROM FORSMAN AVE

original Robert Kleyn Architect DP application Drawings (Nov. 2012)