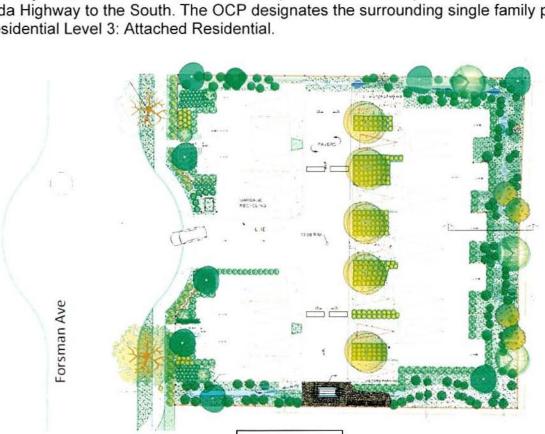

#### Site Plan/Building Description:

The project consists of nine townhouses in three buildings. Two duplexes are sited adjacent to the driveway entrance and a five unit building on the east side of the site as illustrated on the Site Plan.

# Landscaping

The landscaping is included at the perimeter of the site and along on the interior drive aisles. A swale is proposed around the exterior of the site to address storm water management on the site. Benches and an arbour are proposed on the south side of the project to create a space for the residents to sit.

# LANDSCAPE STATEMENT OF INTENT

The intent of the landscape design is to have a landscape treatment that is sustainable and reflects the natural heritage of the Lynnmour area in North Vancouver. Once through the front gate the majority of plants are native species. In the front yard, one is greeted by the arching, dappled shade of the vine maple, and the lush evergreen groundcover of native Oregon box and salal. Along the perimeter is a delectable rain garden that catches water from the site, with biofiltration by sedges, rushes, ferns and other moist loving species. Under the shade of firs, cedars and vine maples is the natural understory of native rhododendron, huckleberry, oceanspray and roses. This unique landscape treatment is environmentally sensitive and will also be a delight to the senses.