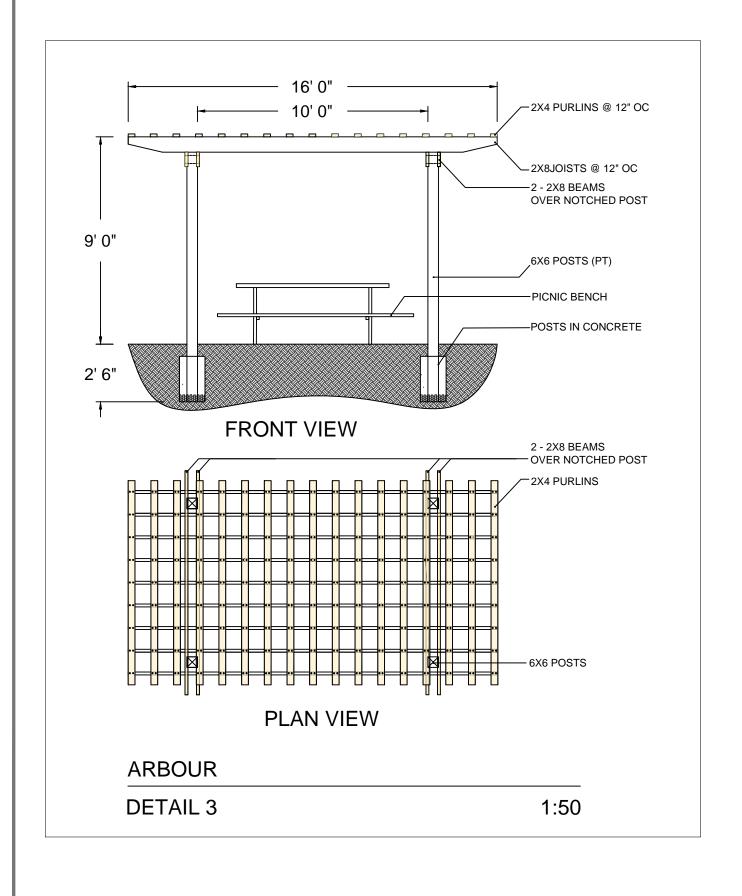

# Landscaping

The landscaping is included at the perimeter of the site and along on the interior drive aisles. A swale is proposed around the exterior of the site to address storm water management on the site. Benches and an arbour are proposed on the south side of the project to create a space for the residents to sit.

# **MATERIALS LIST**

BENCHES: Victor Stanley F-50, 6 feet length, Ipe wood slats in natural finish, black powder coated ductile metal frame

PICNIC TABLE: Victor Stanley ST-6, Homestead Collection, 6 foot length, Ipe wood slats in natural finish, black powder coated ductile metal frame

WOOD FENCE AND GATES: 1 x4, 1 X6 cedar boards finished with Sikkens semi-transparent cedar stain ARBOUR: All wood members to be PT, natural finish

WOOD DECKS: 5/4 inch radius PT deck boards, natural finish