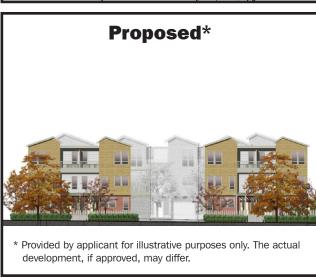

#### Site Plan/Building Description:

The project consists of nine townhouses in three buildings. Two duplexes are sited adjacent to the driveway entrance and a five unit building on the east side of the site as illustrated on the Site Plan.

The townhouses are three storeys each with their own at grade parking garage. The garages are accessed off one driveway from Forsman Avenue. All the units have 3 bedrooms on the upper level and range in size from 153m² (1,644 sq ft) to 169m² (1,816 sq ft), excluding the garages. The individual buildings are approximately 12.3m (40.5 ft) in height.

REDRAW DP 756 & 778 FORSMAN AVE.

Note: Redraw Plans are prepared based on the original R.Kleyn Architect DP application Drawings-ADP approved

PROPOSED ELEVATION FROM FORSMAN AVE

original Robert Kleyn Architect DP application Drawings (Nov. 2012)