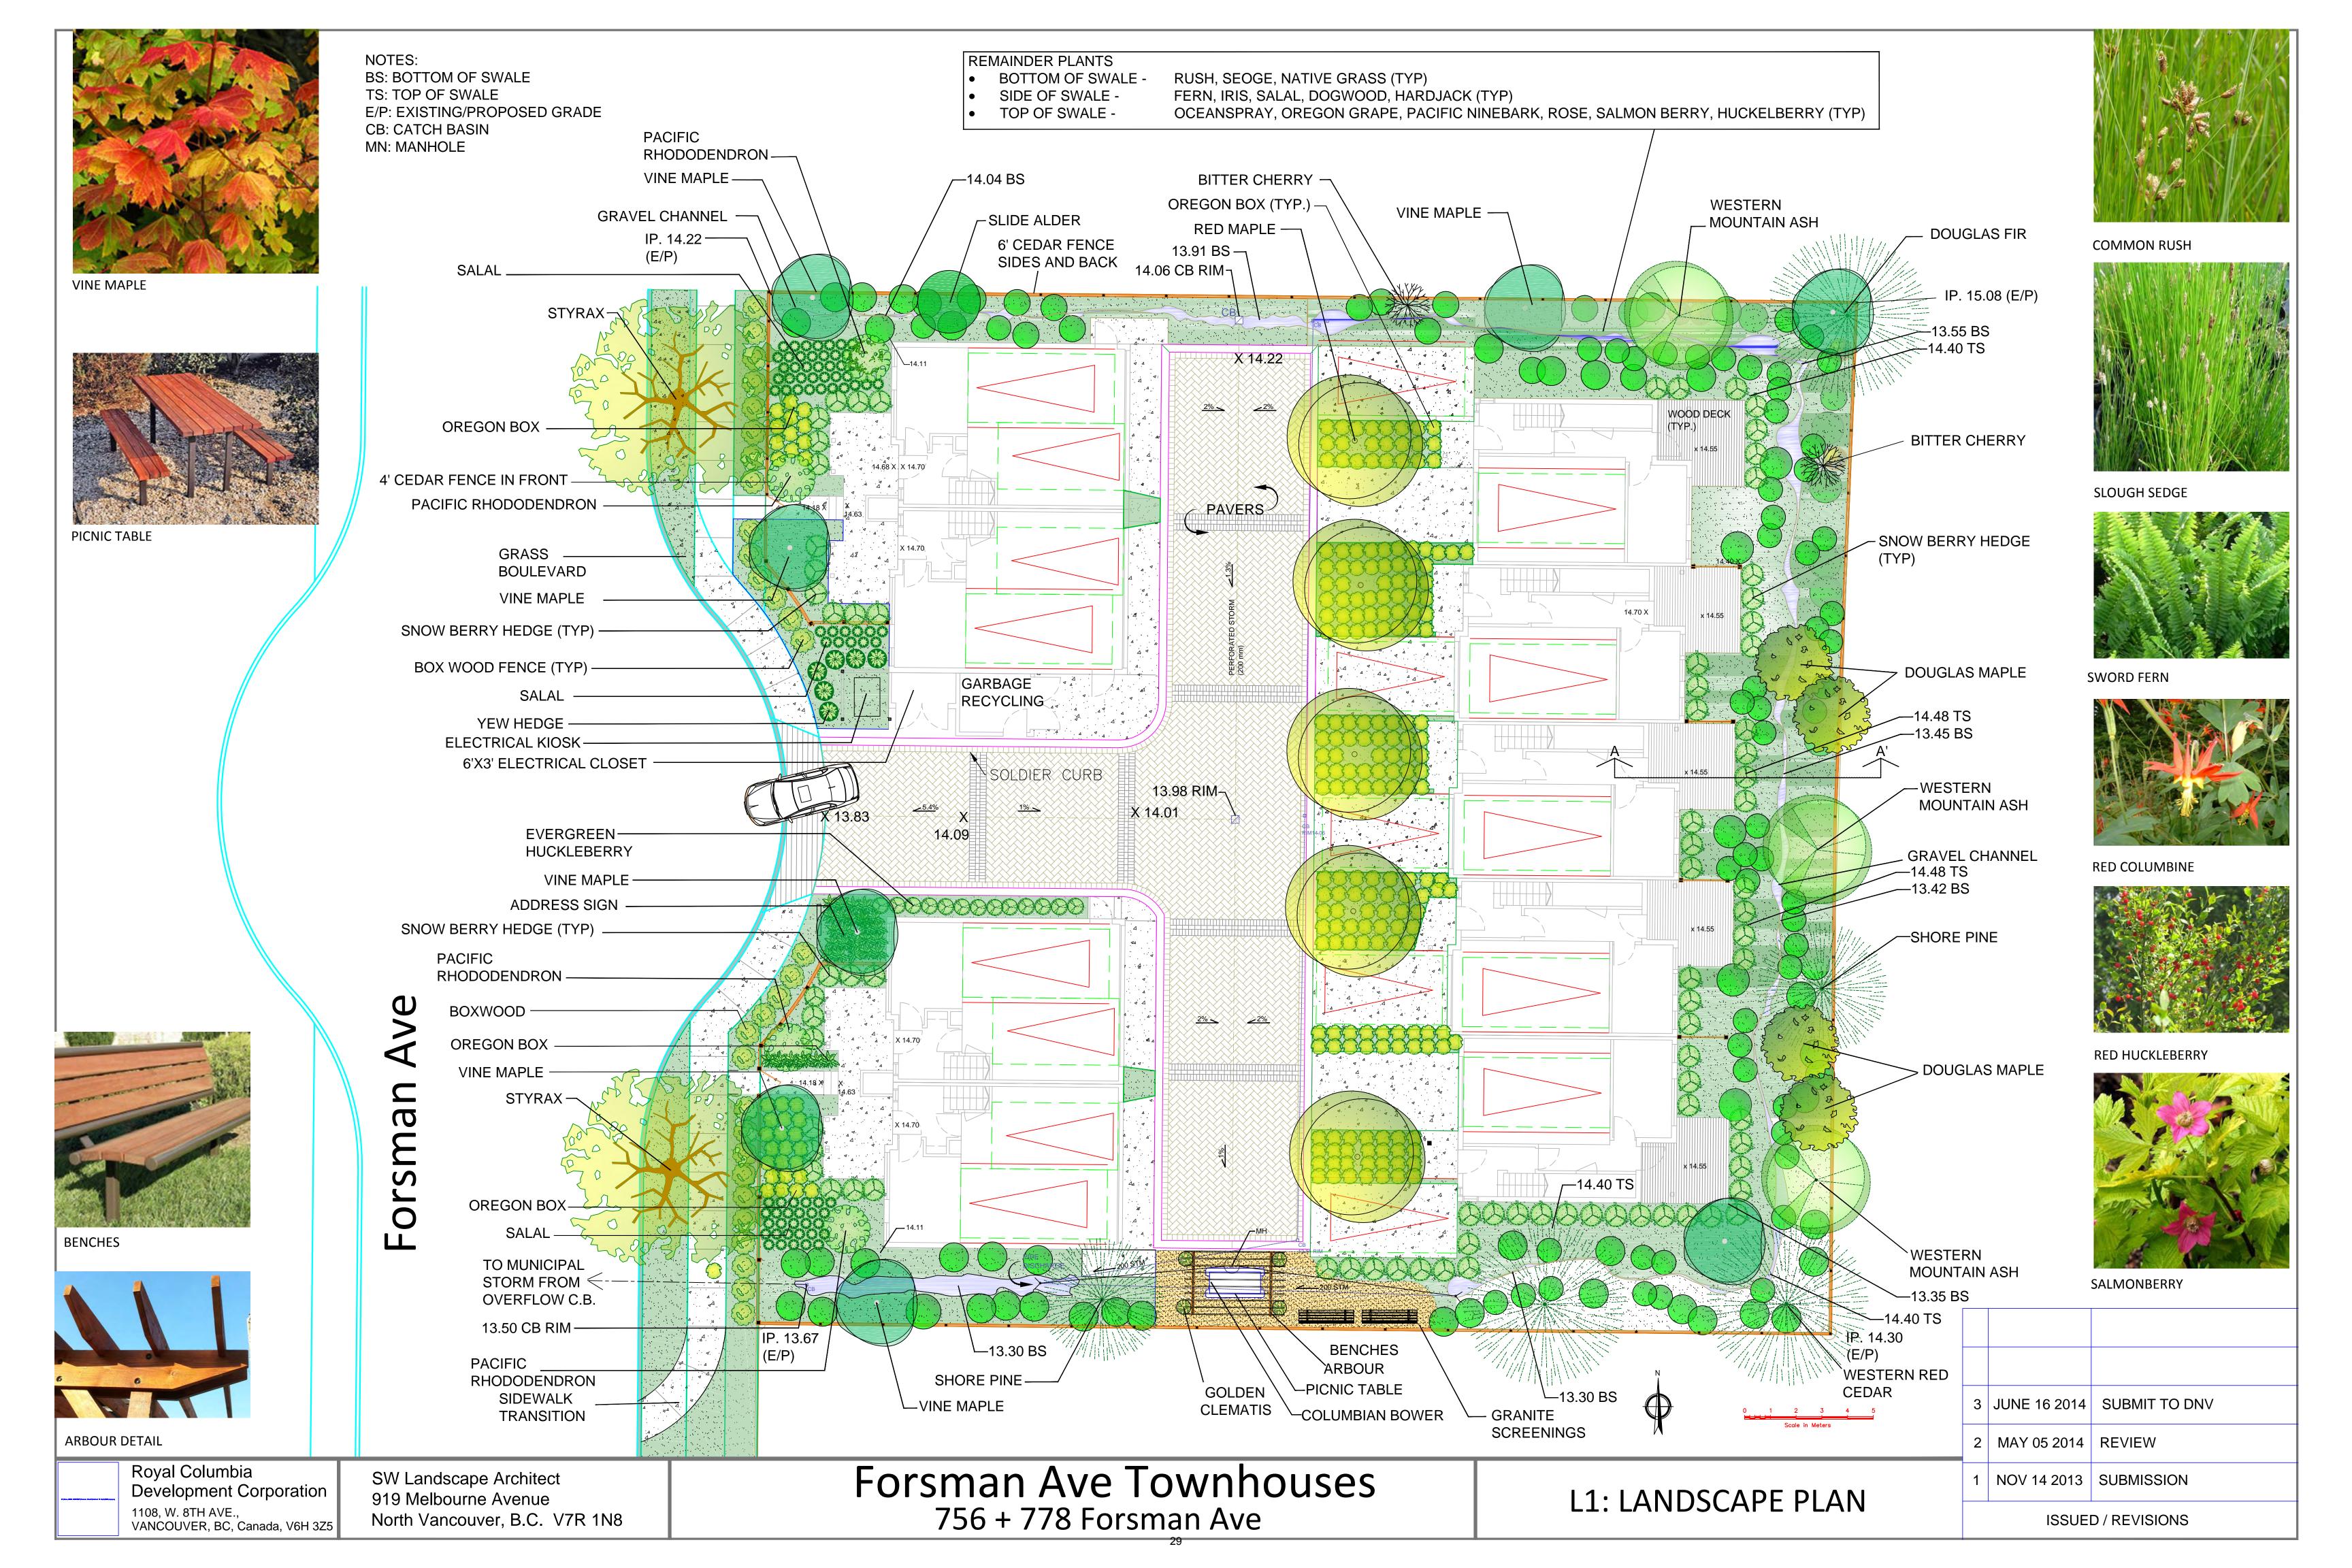

# Landscaping

The landscaping is included at the perimeter of the site and along on the interior drive aisles. A swale is proposed around the exterior of the site to address storm water management on the site. Benches and an arbour are proposed on the south side of the project to create a space for the residents to sit.

The proposed landscaping will provide an improvement to Forsman Avenue and the entrance to the Lynnmour Elementary school. In addition, there may be opportunities to further improve the entrance to the school with the use of the Community Amenity

# LANDSCAPE STATEMENT OF INTENT

The intent of the landscape design is to have a landscape treatment that is sustainable and reflects the natural heritage of the Lynnmour area in North Vancouver. Once through the front gate the majority of plants are native species. In the front yard, one is greeted by the arching, dappled shade of the vine maple, and the lush evergreen groundcover of native Oregon box and salal. Along the perimeter is a delectable rain garden that catches water from the site, with biofiltration by sedges, rushes, ferns and other moist loving species. Under the shade of firs, cedars and vine maples is the natural understory of native rhododendron, huckleberry, oceanspray and roses. This unique landscape treatment is environmentally sensitive and will also be a delight to the senses.

# **MATERIALS LIST**

BENCHES: Victor Stanley F-50, 6 feet length, Ipe wood slats in natural finish, black powder coated ductile metal frame

PICNIC TABLE: Victor Stanley ST-6, Homestead Collection, 6 foot length, Ipe wood slats in natural finish, black powder coated ductile metal frame

WOOD FENCE AND GATES: 1 x4, 1 X6 cedar boards finished with Sikkens semi-transparent cedar stain ARBOUR: All wood members to be PT, natural finish

WOOD DECKS: 5/4 inch radius PT deck boards, natural finish

PAVERS: Abbotsford Pavers, Standard Series, 4.5 by 9.0 by 2.4 inches, natural colour, herringbone pattern, with charcoal soldier coarse on perimeters and accent banding

GRAVEL CHANNELS AT BOTTOM OF SWALES: graded from 4 inches to 1.25 inch diameter river rock, approximately 2 foot wide channel

GRANITE SCREENINGS UNDER ARBOUR: 3/8 inch granite screenings over a compacted 4 inches compacted base

CONCRETE: Sidewalk, driveway aprons, front porches finished in a medium broom finish PLANT MATERIAL: All plant material are to meet current BCLNTA standards and installed according to current BCLNTA standards

GROWING MEDIUM: to BCLNTA standards and prepared off site; typical depths are 12-18 inches in shrub beds

# **NOTES**

- a. The District of North Vancouver is responsible for the on-going maintenance of street trees on off-site areas. Please ensure that the developer is aware that on-going maintenance of shrubs/ groundcovers on the off-site areas (i.e. boulevards) is the responsibility of the future property owner.
- b. The project landscape contractor, the project landscape architect and a District of North Vancouver Parks (DNV parks) representative must be present at the project pre-construction meeting. If this is not possible, the developer must ensure that all three groups meet before any landscape construction work takes place onsite.
- c. <u>ALL plants/trees</u> used in this project must first be inspected by a representative of the District of \North Vancouver parks department (DNV Parks) before installation. <u>The District of North Vancouver has the right to refuse any or If of the selected plant material if it does not meet current BCLNA guidelines.</u>