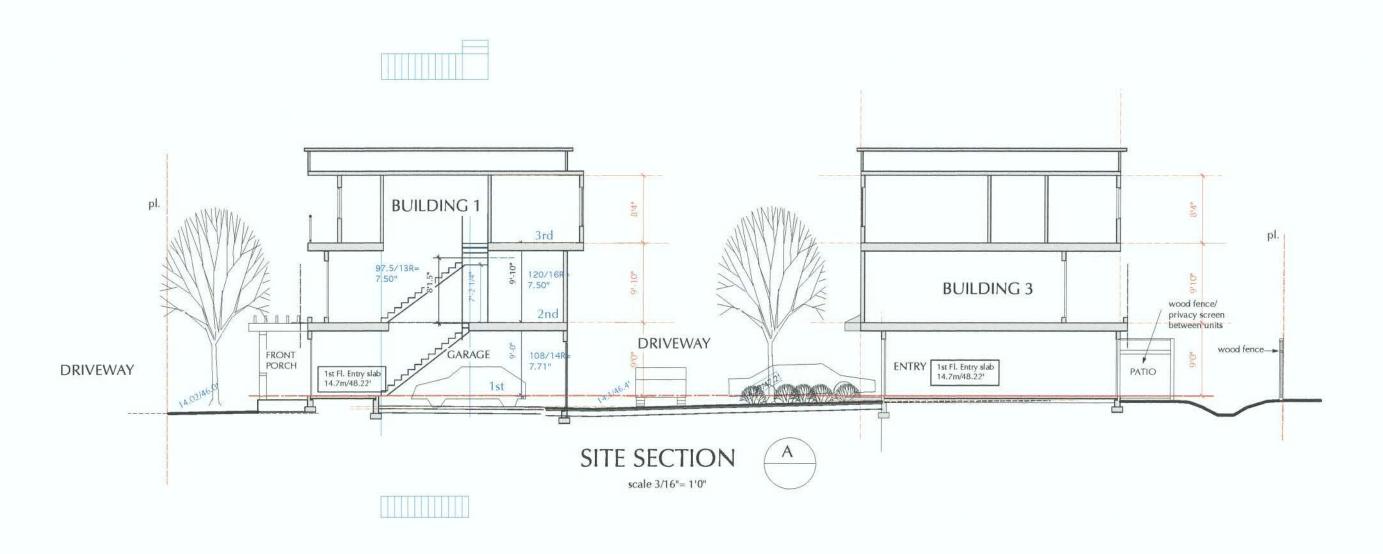

#### Site Plan/Building Description:

The project consists of nine townhouses in three buildings. Two duplexes are sited adjacent to the driveway entrance and a five unit building on the east side of the site as illustrated on the Site Plan.

The townhouses are three storeys each with their own at grade parking garage. The garages are accessed off one driveway from Forsman Avenue. All the units have 3 bedrooms on the upper level and range in size from 153m² (1,644 sq ft) to 169m² (1,816 sq ft), excluding the garages. The individual buildings are approximately 12.3m (40.5 ft) in height.

# Parking

Vehicle access to the site is off Forsman Avenue between the two front buildings and the proposal includes 20 parking stalls. The duplex units have two spaces per unit in a side by side arrangement. The 5 unit building proposes a one car garage with a second car space in a tandem arrangement in front of the garage. Two additional visitor spaces are proposed on