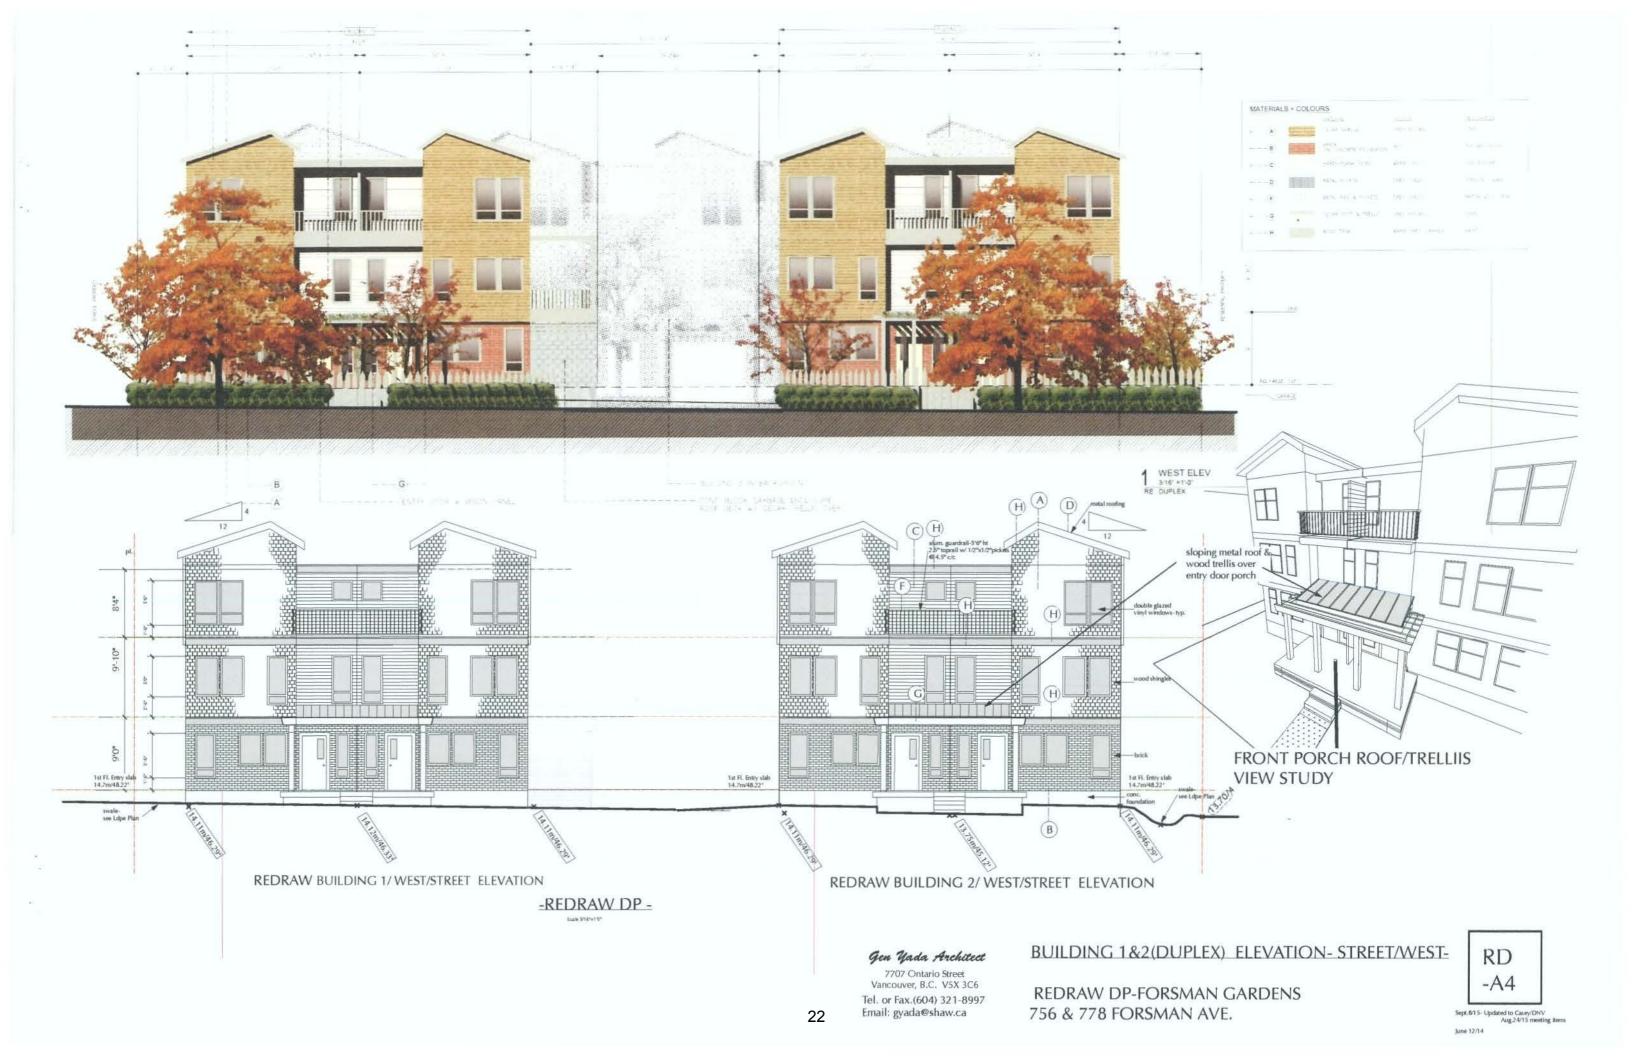

#### Site Plan/Building Description:

The project consists of nine townhouses in three buildings. Two duplexes are sited adjacent to the driveway entrance and a five unit building on the east side of the site as illustrated on the Site Plan.

The townhouses are three storeys each with their own at grade parking garage. The garages are accessed off one driveway from Forsman Avenue. All the units have 3 bedrooms on the upper level and range in size from 153m² (1,644 sq ft) to 169m² (1,816 sq ft), excluding the garages. The individual buildings are approximately 12.3m (40.5 ft) in height.

# Advisory Design Panel

The application was considered by the Advisory Design Panel on January 17, 2013 and the panel recommended approval of the project subject to a review of enhanced weather protection; of the drive court for use of vehicles and children's play; the selected material palette; and the opportunity for additional glazing on the north and south elevations.

The applicant has noted that additional weather protection measures have been added over the entrances to the units. Speed bumps are being added within the driveways on site to slow cars and provide a visual cue for drivers that children may be at play. The applicant has provided clarification of the brick selection to improve harmony of the selected material palette. Windows have been added to the building elevations that face the school and that the north end of the buildings also have balconies.