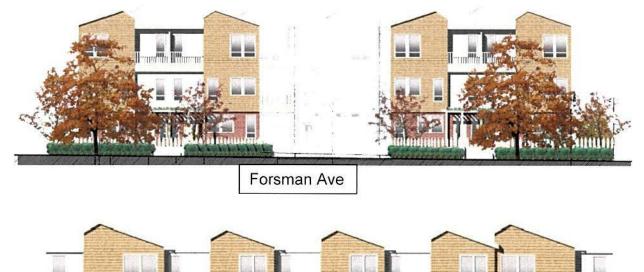

#### Site Plan/Building Description:

The project consists of nine townhouses in three buildings. Two duplexes are sited adjacent to the driveway entrance and a five unit building on the east side of the site as illustrated on the Site Plan.

The townhouses are three storeys each with their own at grade parking garage. The garages are accessed off one driveway from Forsman Avenue. All the units have 3 bedrooms on the upper level and range in size from 153m² (1,644 sq ft) to 169m² (1,816 sq ft), excluding the garages. The individual buildings are approximately 12.3m (40.5 ft) in height.

REDRAW DP 756 & 778 FORSMAN AVE.

Note: Redraw Plans are prepared based on the original R.Kleyn Architect DP application Drawings-ADP approved

PROPOSED ELEVATION FROM FORSMAN AVE

original Robert Kleyn Architect DP application Drawings (Nov. 2012)