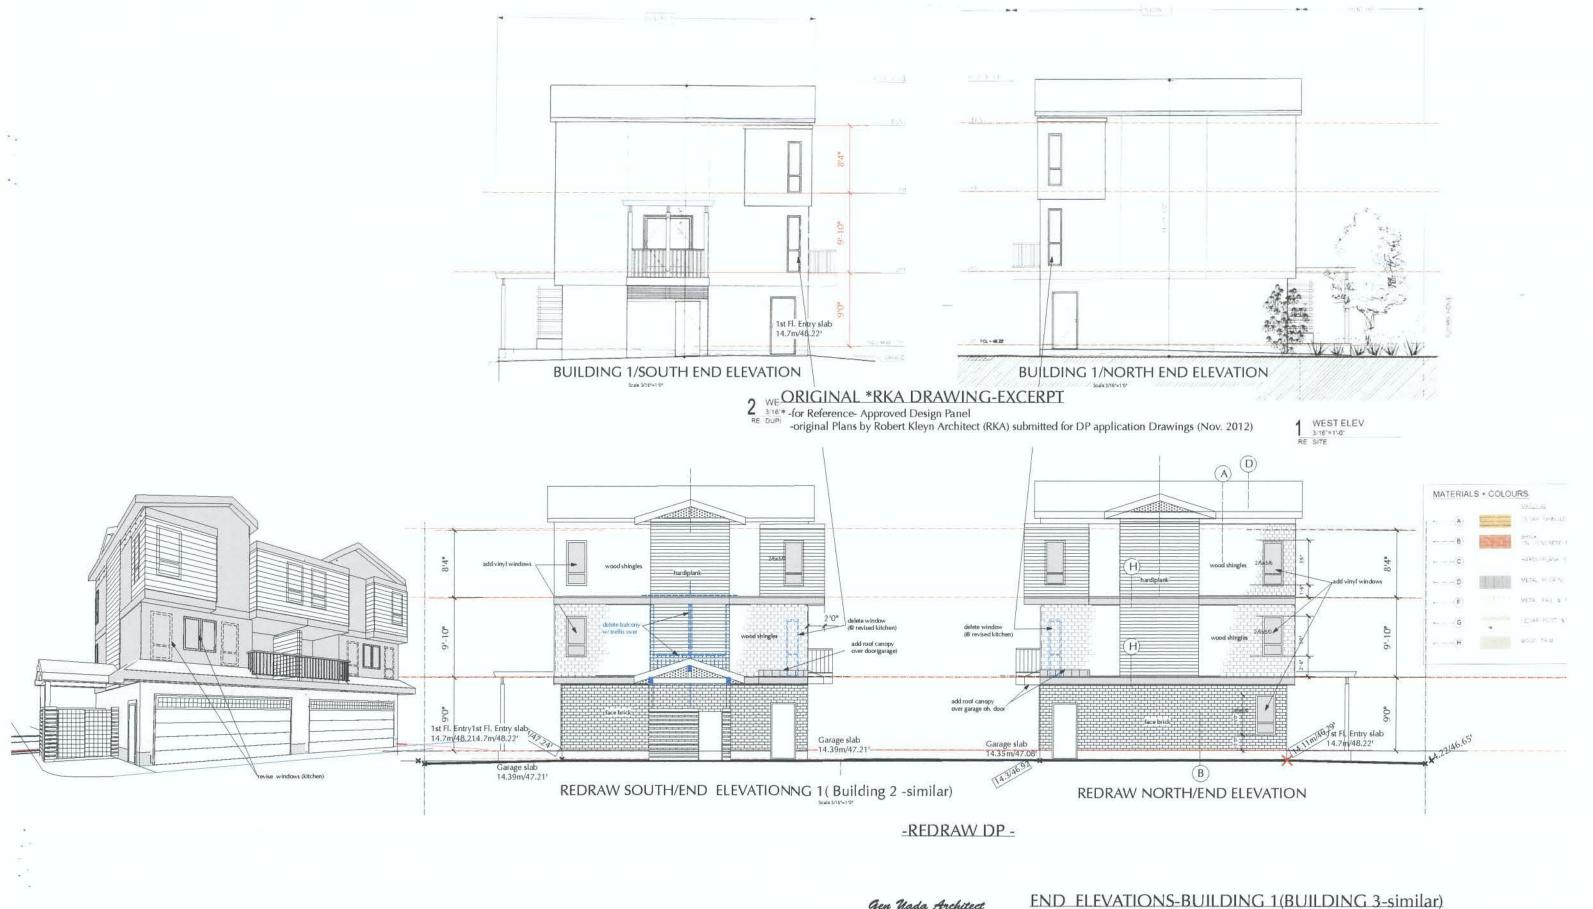

#### Site Plan/Building Description:

The project consists of nine townhouses in three buildings. Two duplexes are sited adjacent to the driveway entrance and a five unit building on the east side of the site as illustrated on the Site Plan.

The townhouses are three storeys each with their own at grade parking garage. The garages are accessed off one driveway from Forsman Avenue. All the units have 3 bedrooms on the upper level and range in size from 153m² (1,644 sq ft) to 169m² (1,816 sq ft), excluding the garages. The individual buildings are approximately 12.3m (40.5 ft) in height.

# Advisory Design Panel

The application was considered by the Advisory Design Panel on January 17, 2013 and the panel recommended approval of the project subject to a review of enhanced weather protection; of the drive court for use of vehicles and children's play; the selected material palette; and the opportunity for additional glazing on the north and south elevations.

The applicant has noted that additional weather protection measures have been added over the entrances to the units. Speed bumps are being added within the driveways on site to slow cars and provide a visual cue for drivers that children may be at play. The applicant has provided clarification of the brick selection to improve harmony of the selected material palette. Windows have been added to the building elevations that face the school and that the north end of the buildings also have balconies.