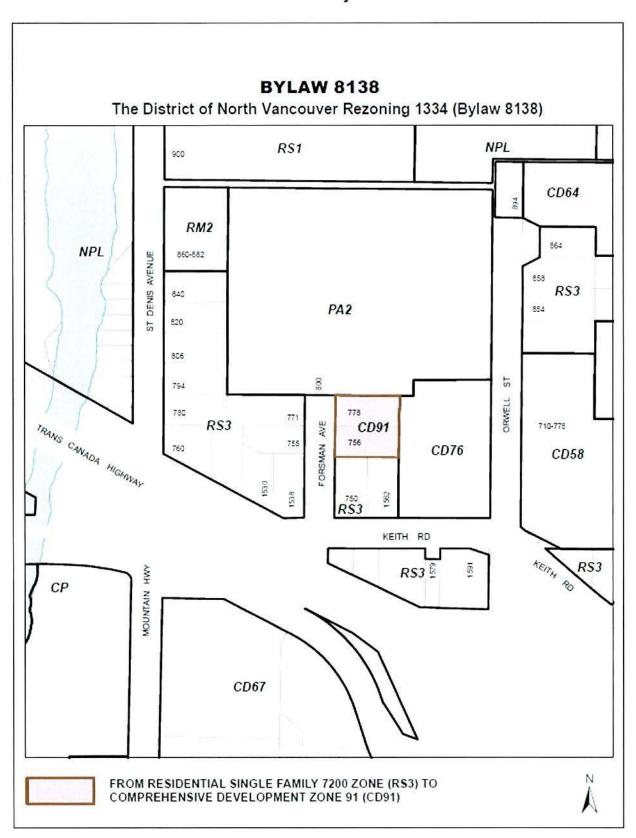

Purpose of Bylaw:

Bylaw 8138 proposes to amend the District's Zoning Bylaw to create a new Comprehensive Development Zone 91 (CD91) and rezone the subject site from Residential Single Family 7200 Zone (RS3) to Comprehensive Development Zone 91 (CD91) to allow the development of a nine unit townhouse project.

# The CD 91 zone is applied to:

756 Forsman Avenue, Lot C of Lot 6 Block A District Lot 613 Plan 20979,

PID: 005-225-957

778 Forsman Avenue, Lot A Block A District Lot 613 Group 1 New Westminster District

#### 4B 91-18 Parking and Loading Regulations:

- (a) Parking spaces shall be provided on the basis of 2 spaces/unit plus 2 visitor spaces;
- (b) Not more than 7 spaces may be small car spaces;

(c) Not more than 5 parking spaces may be in a tandem arrangement; (d) All parking spaces shall meet the minimum length and width standards established in Part 10 of the District of North Vancouver Zoning Bylaw." (C) The Zoning Map is amended in the case of the lands illustrated on the attached map (Schedule A) by rezoning the land from the Residential Single Family 7200 Zone (RS3) to Comprehensive Development Zone 91 (CD 91). **READ** a first time November 2, 2015 **PUBLIC HEARING** held **READ** a second time **READ** a third time Certified a true copy of "Rezoning Bylaw 1334 (Bylaw 8138)" as at Third Reading Municipal Clerk **APPROVED** by the Ministry of Transportation and Infrastructure on **ADOPTED** Mayor Municipal Clerk

#### Zoning:

The subject properties are zoned Residential Single Family 7200 Zone (RS3) and therefore rezoning is required to permit this multi-family project. Bylaw 8138 proposes the establishment of a new Comprehensive Development Zone 91 (CD91) tailored specifically to this project.