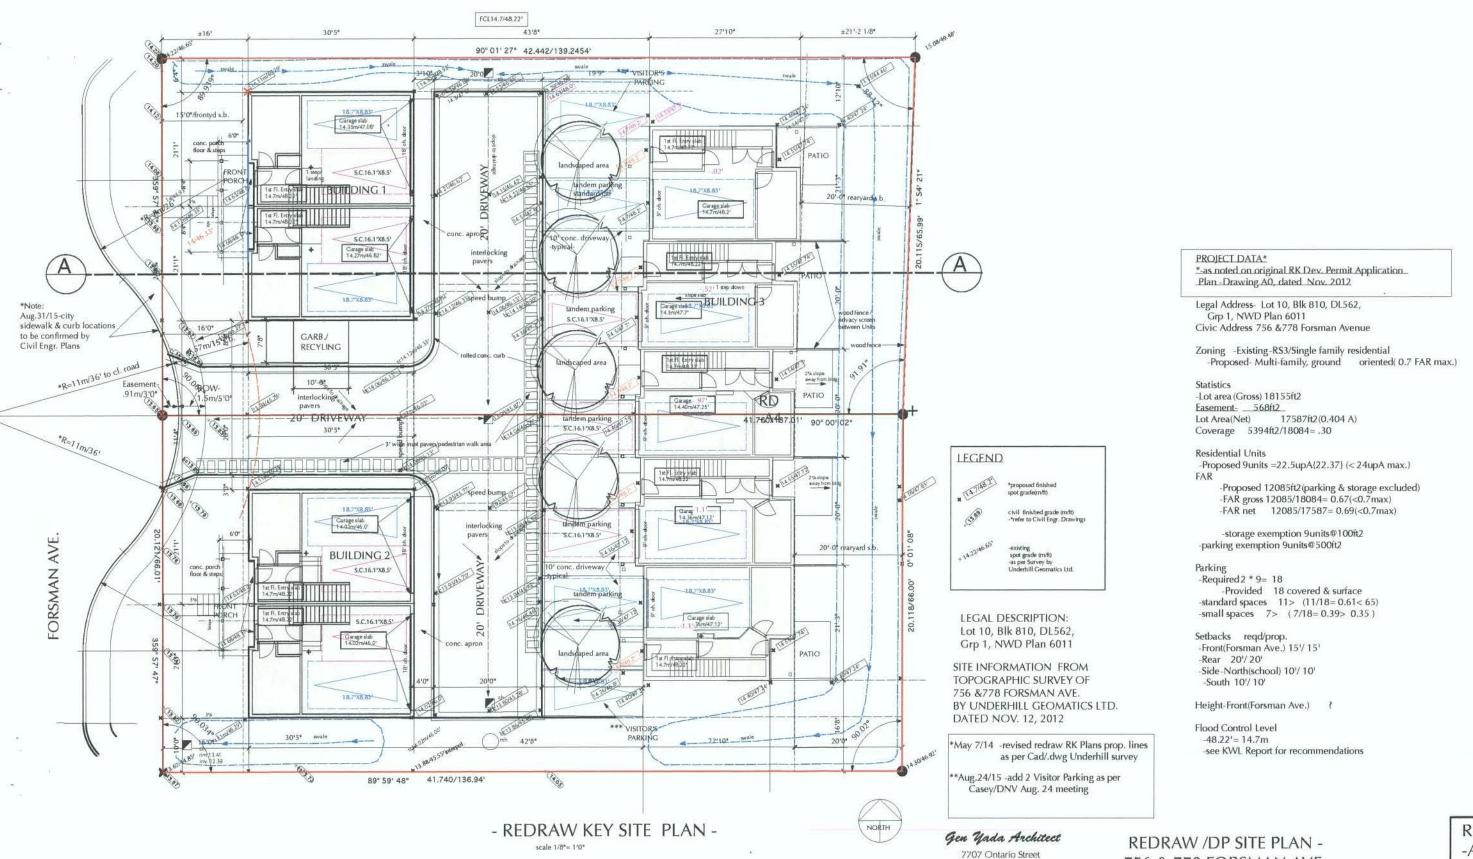

Site Plan

October 16, 2015 Page 4

# **Project Description:**

#### Site Plan/Building Description:

The project consists of nine townhouses in three buildings. Two duplexes are sited adjacent to the driveway entrance and a five unit building on the east side of the site as illustrated on the Site Plan.

The townhouses are three storeys each with their own at grade parking garage. The garages are accessed off one driveway from Forsman Avenue. All the units have 3 bedrooms on the upper level and range in size from 153m² (1,644 sq ft) to 169m² (1,816 sq ft), excluding the garages. The individual buildings are approximately 12.3m (40.5 ft) in height.

Internal Street

# Parking

Vehicle access to the site is off Forsman Avenue between the two front buildings and the proposal includes 20 parking stalls. The duplex units have two spaces per unit in a side by side arrangement. The 5 unit building proposes a one car garage with a second car space in a tandem arrangement in front of the garage. Two additional visitor spaces are proposed on

October 16, 2015 Page 5

either end of the 5 unit building.

The proposal includes 7 small car spaces (35%) and 13 standard car spaces (65%). The visitor spaces are both standard car spaces and each unit has one standard car space.

# Landscaping

The landscaping is included at the perimeter of the site and along on the interior drive aisles. A swale is proposed around the exterior of the site to address storm water management on the site. Benches and an arbour are proposed on the south side of the project to create a space for the residents to sit.

#### Engineering

The off-site engineering works include the creation of half of a cul de sac in front of the lot. The site on the west side of Forsman will finish the cul de sac when it redevelops. The proposal will also install a side walk, new street lighting, and improvements to the storm network.