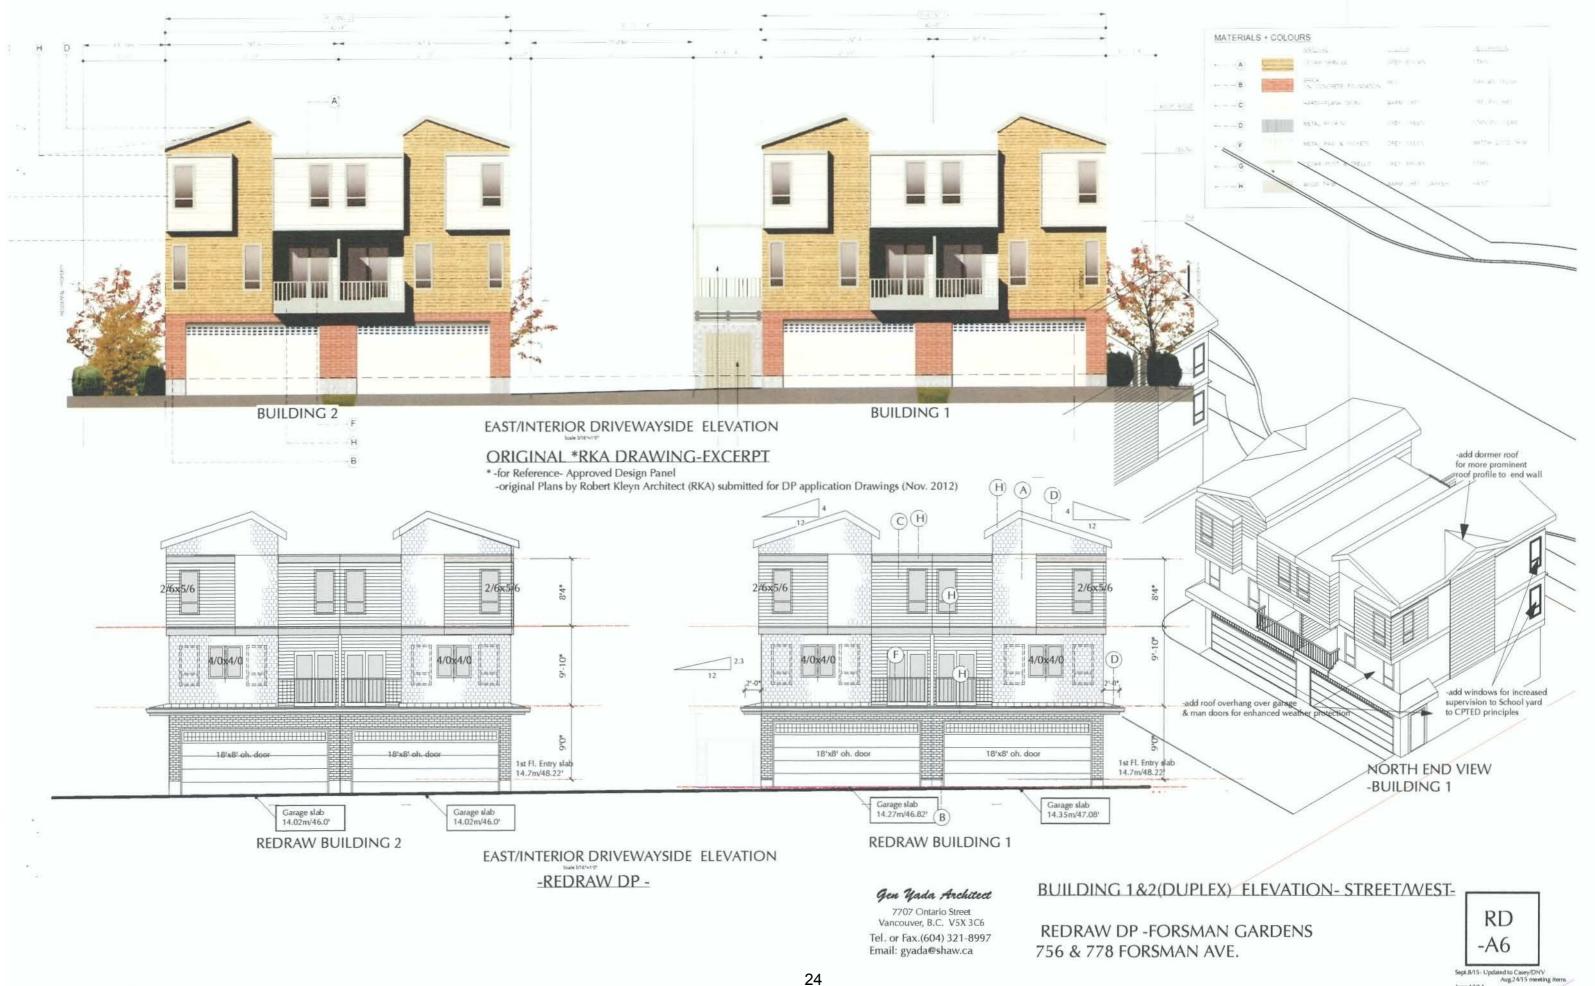

#### Site Plan/Building Description:

The project consists of nine townhouses in three buildings. Two duplexes are sited adjacent to the driveway entrance and a five unit building on the east side of the site as illustrated on the Site Plan.

The townhouses are three storeys each with their own at grade parking garage. The garages are accessed off one driveway from Forsman Avenue. All the units have 3 bedrooms on the upper level and range in size from 153m² (1,644 sq ft) to 169m² (1,816 sq ft), excluding the garages. The individual buildings are approximately 12.3m (40.5 ft) in height.

# Advisory Design Panel

The application was considered by the Advisory Design Panel on January 17, 2013 and the panel recommended approval of the project subject to a review of enhanced weather protection; of the drive court for use of vehicles and children's play; the selected material palette; and the opportunity for additional glazing on the north and south elevations.

The applicant has noted that additional weather protection measures have been added over the entrances to the units. Speed bumps are being added within the driveways on site to slow cars and provide a visual cue for drivers that children may be at play. The applicant has provided clarification of the brick selection to improve harmony of the selected material palette. Windows have been added to the building elevations that face the school and that the north end of the buildings also have balconies.