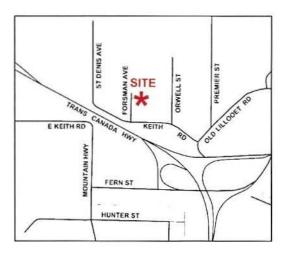

# The Site and Surrounding Area:

The site consists of 2 single family lots on the east side of Forsman Avenue. Adjacent properties consist of single family lots (zoned RS3) to the west and south, Lynnmour Elementary School to the north, townhouses (under construction) to the east and the Trans-Canada Highway to the South. The OCP designates the surrounding single family properties as Residential Level 3: Attached Residential.