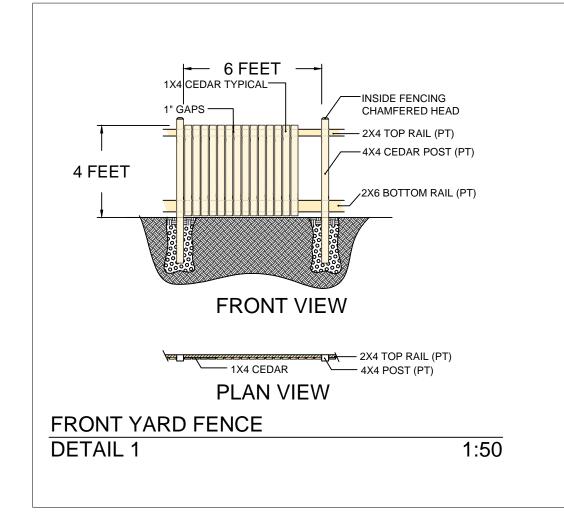

WOOD FENCE AND GATES: 1 x4, 1 X6 cedar boards finished with Sikkens semi-transparent cedar stain ARBOUR: All wood members to be PT, natural finish

WOOD DECKS: 5/4 inch radius PT deck boards, natural finish