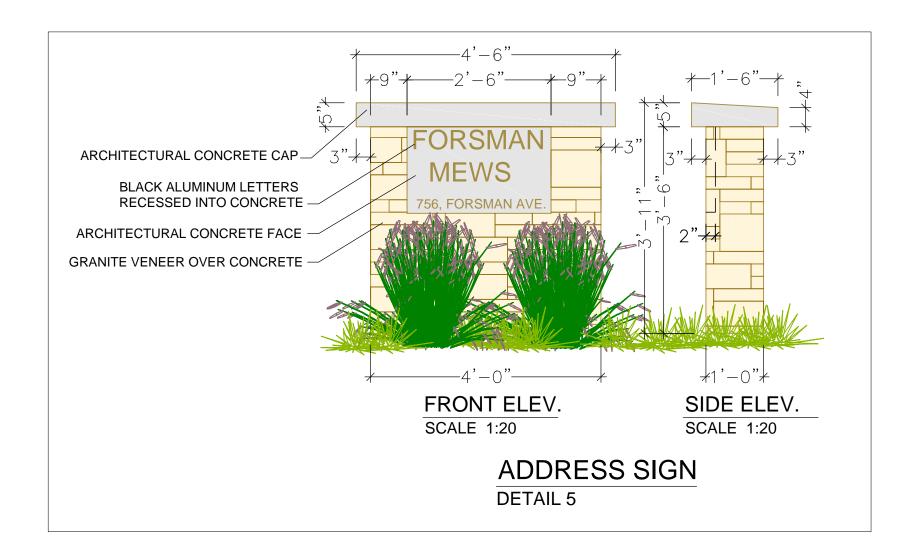

# LANDSCAPE STATEMENT OF INTENT

The intent of the landscape design is to have a landscape treatment that is sustainable and reflects the natural heritage of the Lynnmour area in North Vancouver. Once through the front gate the majority of plants are native species. In the front yard, one is greeted by the arching, dappled shade of the vine maple, and the lush evergreen groundcover of native Oregon box and salal. Along the perimeter is a delectable rain garden that catches water from the site, with biofiltration by sedges, rushes, ferns and other moist loving species. Under the shade of firs, cedars and vine maples is the natural understory of native rhododendron, huckleberry, oceanspray and roses. This unique landscape treatment is environmentally sensitive and will also be a delight to the senses.