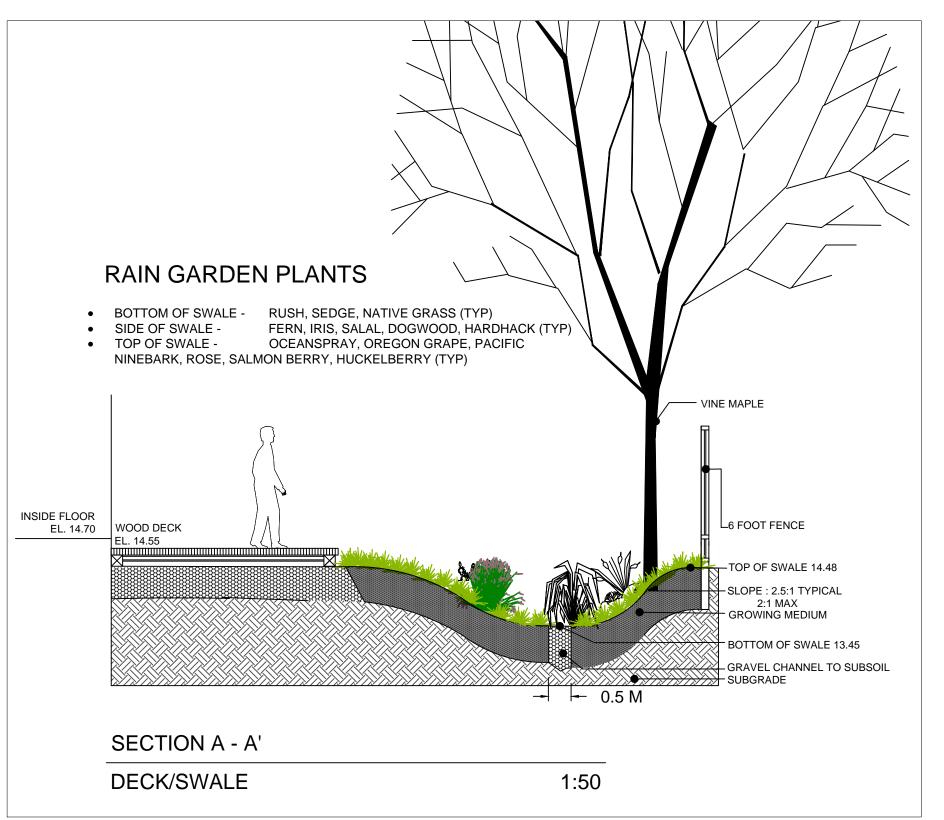

# LANDSCAPE STATEMENT OF INTENT

The intent of the landscape design is to have a landscape treatment that is sustainable and reflects the natural heritage of the Lynnmour area in North Vancouver. Once through the front gate the majority of plants are native species. In the front yard, one is greeted by the arching, dappled shade of the vine maple, and the lush evergreen groundcover of native Oregon box and salal. Along the perimeter is a delectable rain garden that catches water from the site, with biofiltration by sedges, rushes, ferns and other moist loving species. Under the shade of firs, cedars and vine maples is the natural understory of native rhododendron, huckleberry, oceanspray and roses. This unique landscape treatment is environmentally sensitive and will also be a delight to the senses.

PAVERS: Abbotsford Pavers, Standard Series, 4.5 by 9.0 by 2.4 inches, natural colour, herringbone pattern, with charcoal soldier coarse on perimeters and accent banding

GRAVEL CHANNELS AT BOTTOM OF SWALES: graded from 4 inches to 1.25 inch diameter river rock, approximately 2 foot wide channel

GROWING MEDIUM: to BCLNTA standards and prepared off site; typical depths are 12-18 inches in shrub beds