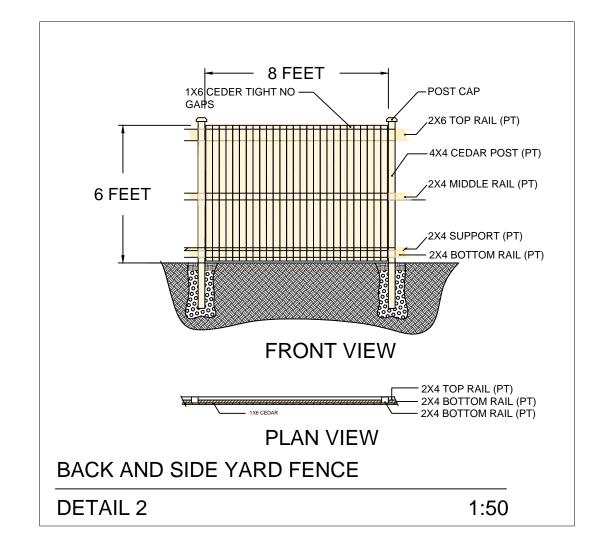

WOOD FENCE AND GATES: 1 x4, 1 X6 cedar boards finished with Sikkens semi-transparent cedar stain ARBOUR: All wood members to be PT, natural finish

WOOD DECKS: 5/4 inch radius PT deck boards, natural finish