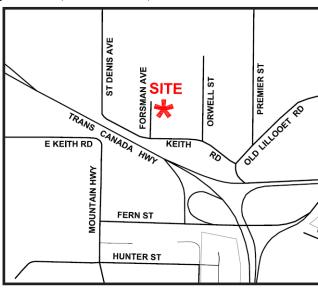

# The Site and Surrounding Area:

The site consists of 2 single family lots on the east side of Forsman Avenue. Adjacent properties consist of single family lots (zoned RS3) to the west and south, Lynnmour Elementary School to the north, townhouses (under construction) to the east and the Trans-Canada Highway to the South. The OCP designates the surrounding single family properties as Residential Level 3: Attached Residential.

Site Plan

October 16, 2015 Page 4