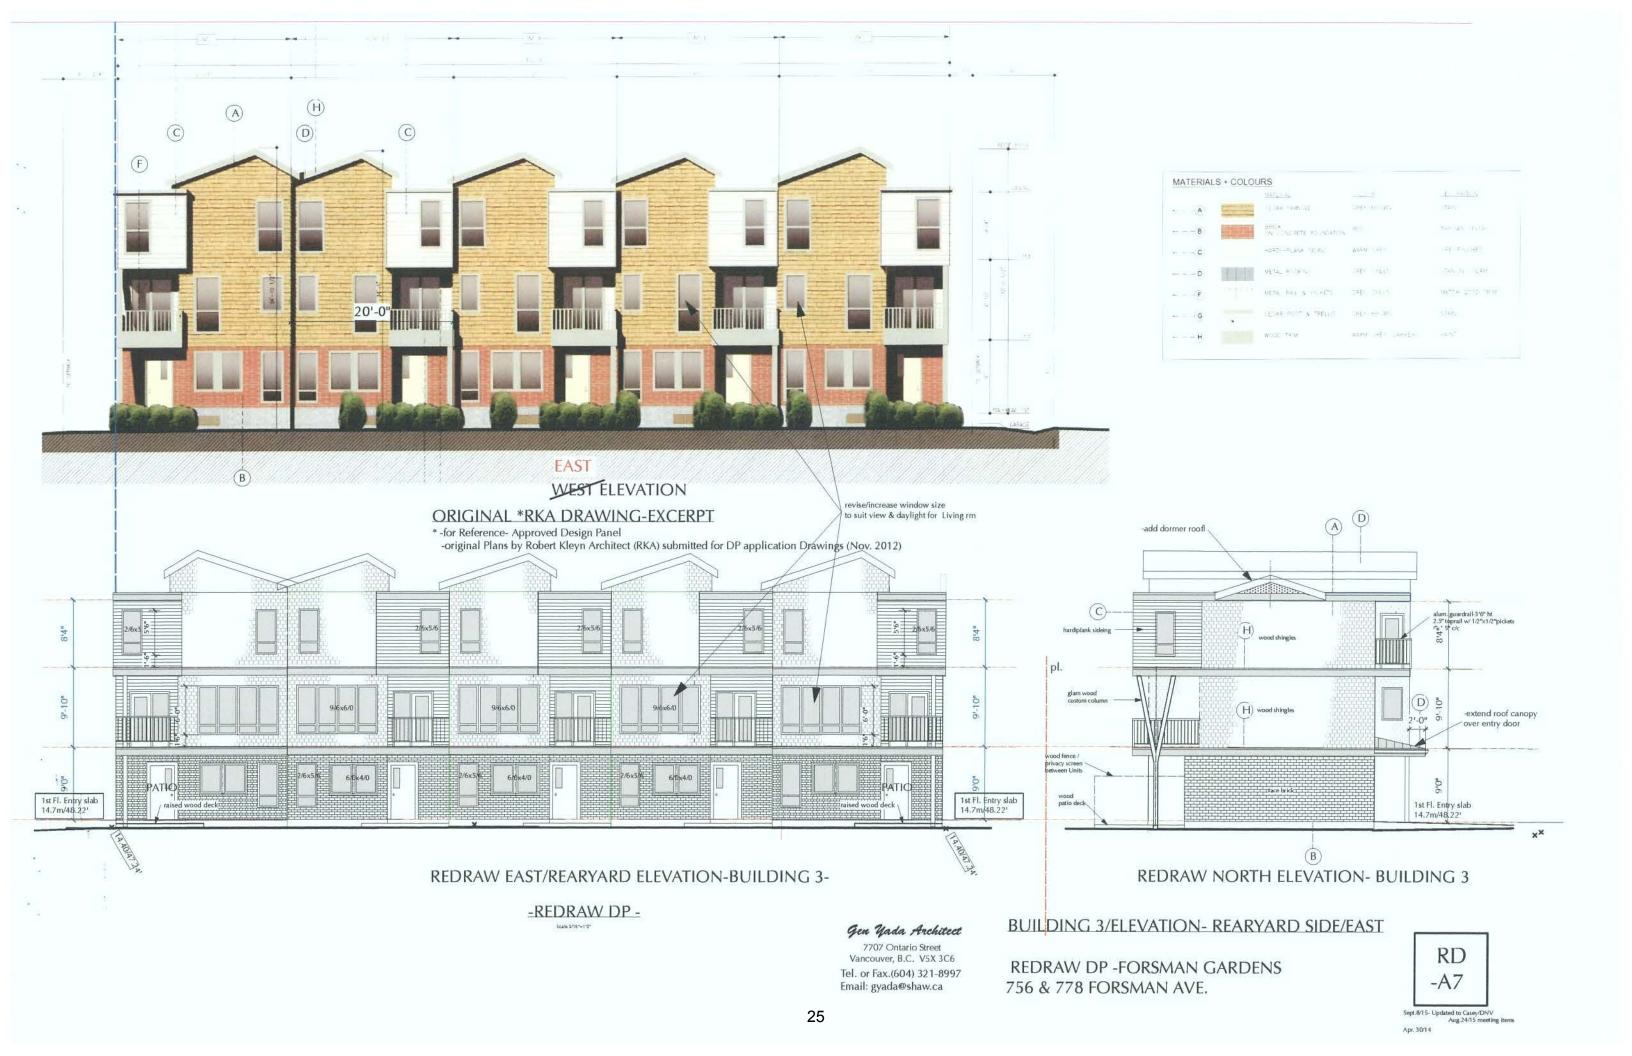

#### Site Plan/Building Description:

The project consists of nine townhouses in three buildings. Two duplexes are sited adjacent to the driveway entrance and a five unit building on the east side of the site as illustrated on the Site Plan.

The townhouses are three storeys each with their own at grade parking garage. The garages are accessed off one driveway from Forsman Avenue. All the units have 3 bedrooms on the upper level and range in size from 153m² (1,644 sq ft) to 169m² (1,816 sq ft), excluding the garages. The individual buildings are approximately 12.3m (40.5 ft) in height.

# Acoustic Regulations

Bylaw 8138 includes the District's residential acoustic regulations for maximum noise levels in the bedrooms, living areas and other areas of the units. The applicant will be required to submit a report from a qualified noise consultant confirming the building design will enable these standards to be met.

October 16, 2015 Page 6

Bylaw 8138 (Attachment B) rezones the subject properties from Single Family Residential 7200 Zone (RS3) to a new Comprehensive Development 91 Zone (CD91) which:

- establishes the multi-family residential use;
- allows home occupations as an accessory use;
- establishes a base density FSR (Floor Space Ratio) of 0.45;
- establishes a density bonus to an FSR of 0.7 subject to payment of a \$41,576.25 CAC and entering into a housing agreement to restrict future strata rental restrictions;
- establishes setback, height, building coverage and site coverage regulations;
- · incorporates acoustic requirements; and
- establishes parking regulations specific to this project.