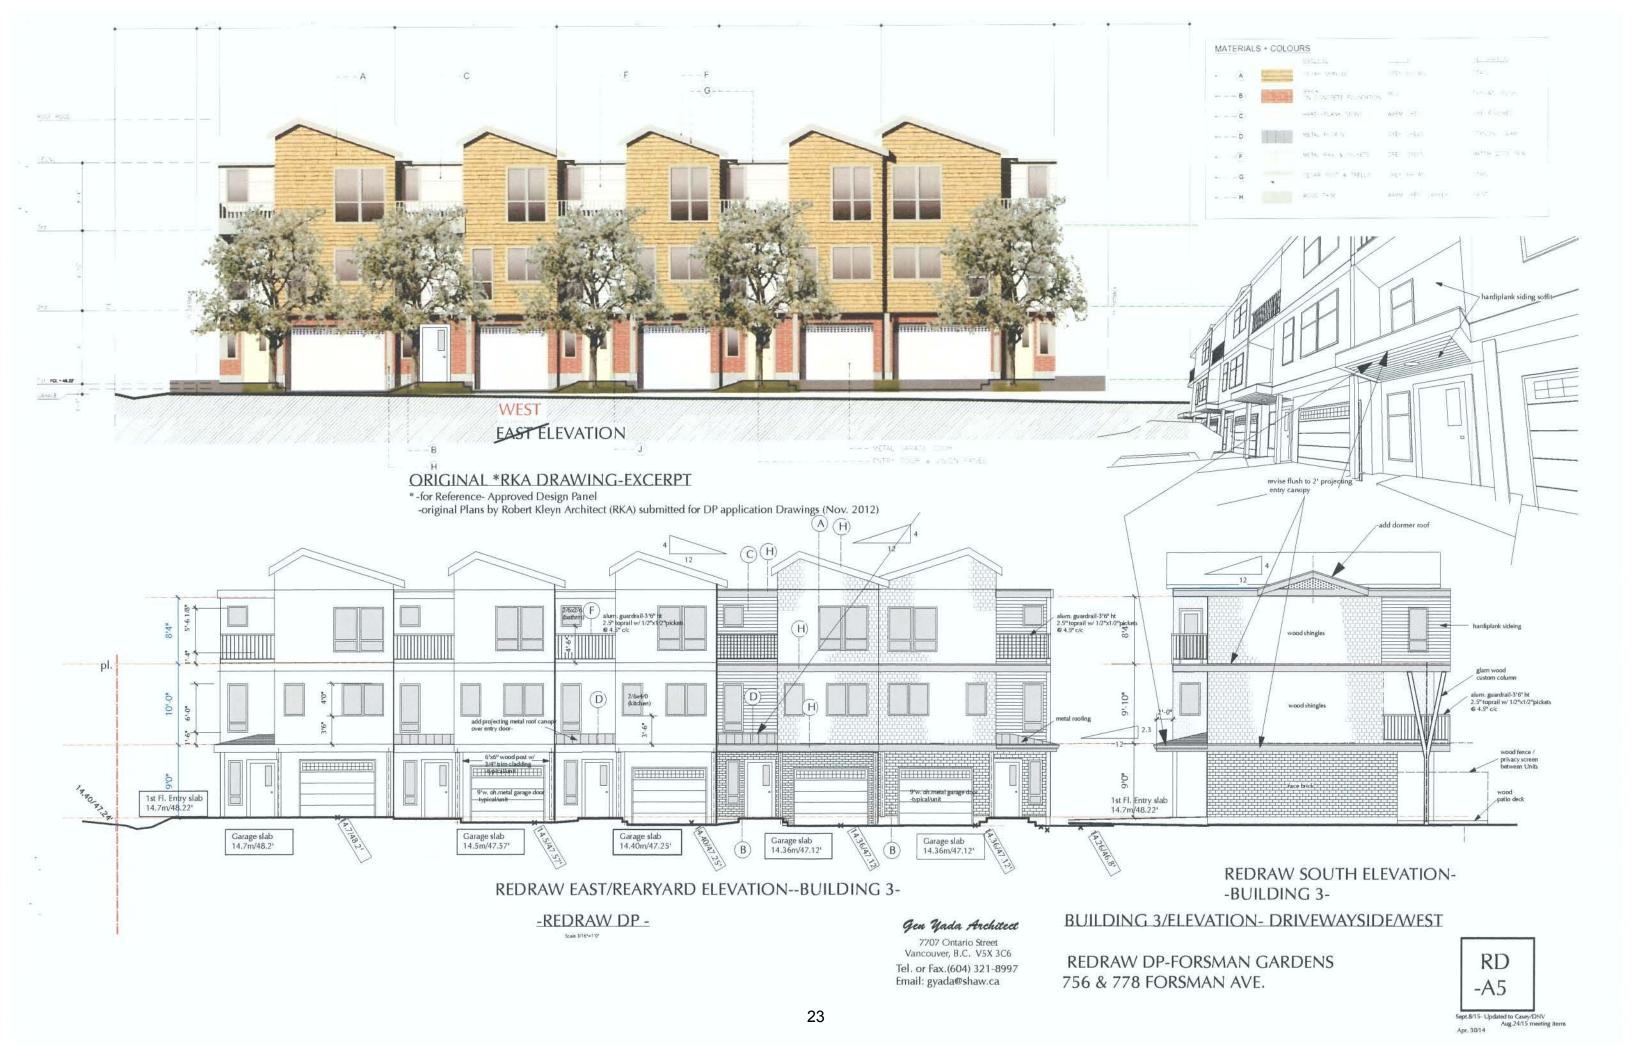

#### Site Plan/Building Description:

The project consists of nine townhouses in three buildings. Two duplexes are sited adjacent to the driveway entrance and a five unit building on the east side of the site as illustrated on the Site Plan.

The townhouses are three storeys each with their own at grade parking garage. The garages are accessed off one driveway from Forsman Avenue. All the units have 3 bedrooms on the upper level and range in size from 153m² (1,644 sq ft) to 169m² (1,816 sq ft), excluding the garages. The individual buildings are approximately 12.3m (40.5 ft) in height.

# Advisory Design Panel

The application was considered by the Advisory Design Panel on January 17, 2013 and the panel recommended approval of the project subject to a review of enhanced weather protection; of the drive court for use of vehicles and children's play; the selected material palette; and the opportunity for additional glazing on the north and south elevations.

The applicant has noted that additional weather protection measures have been added over the entrances to the units. Speed bumps are being added within the driveways on site to slow cars and provide a visual cue for drivers that children may be at play. The applicant has provided clarification of the brick selection to improve harmony of the selected material palette. Windows have been added to the building elevations that face the school and that the north end of the buildings also have balconies.