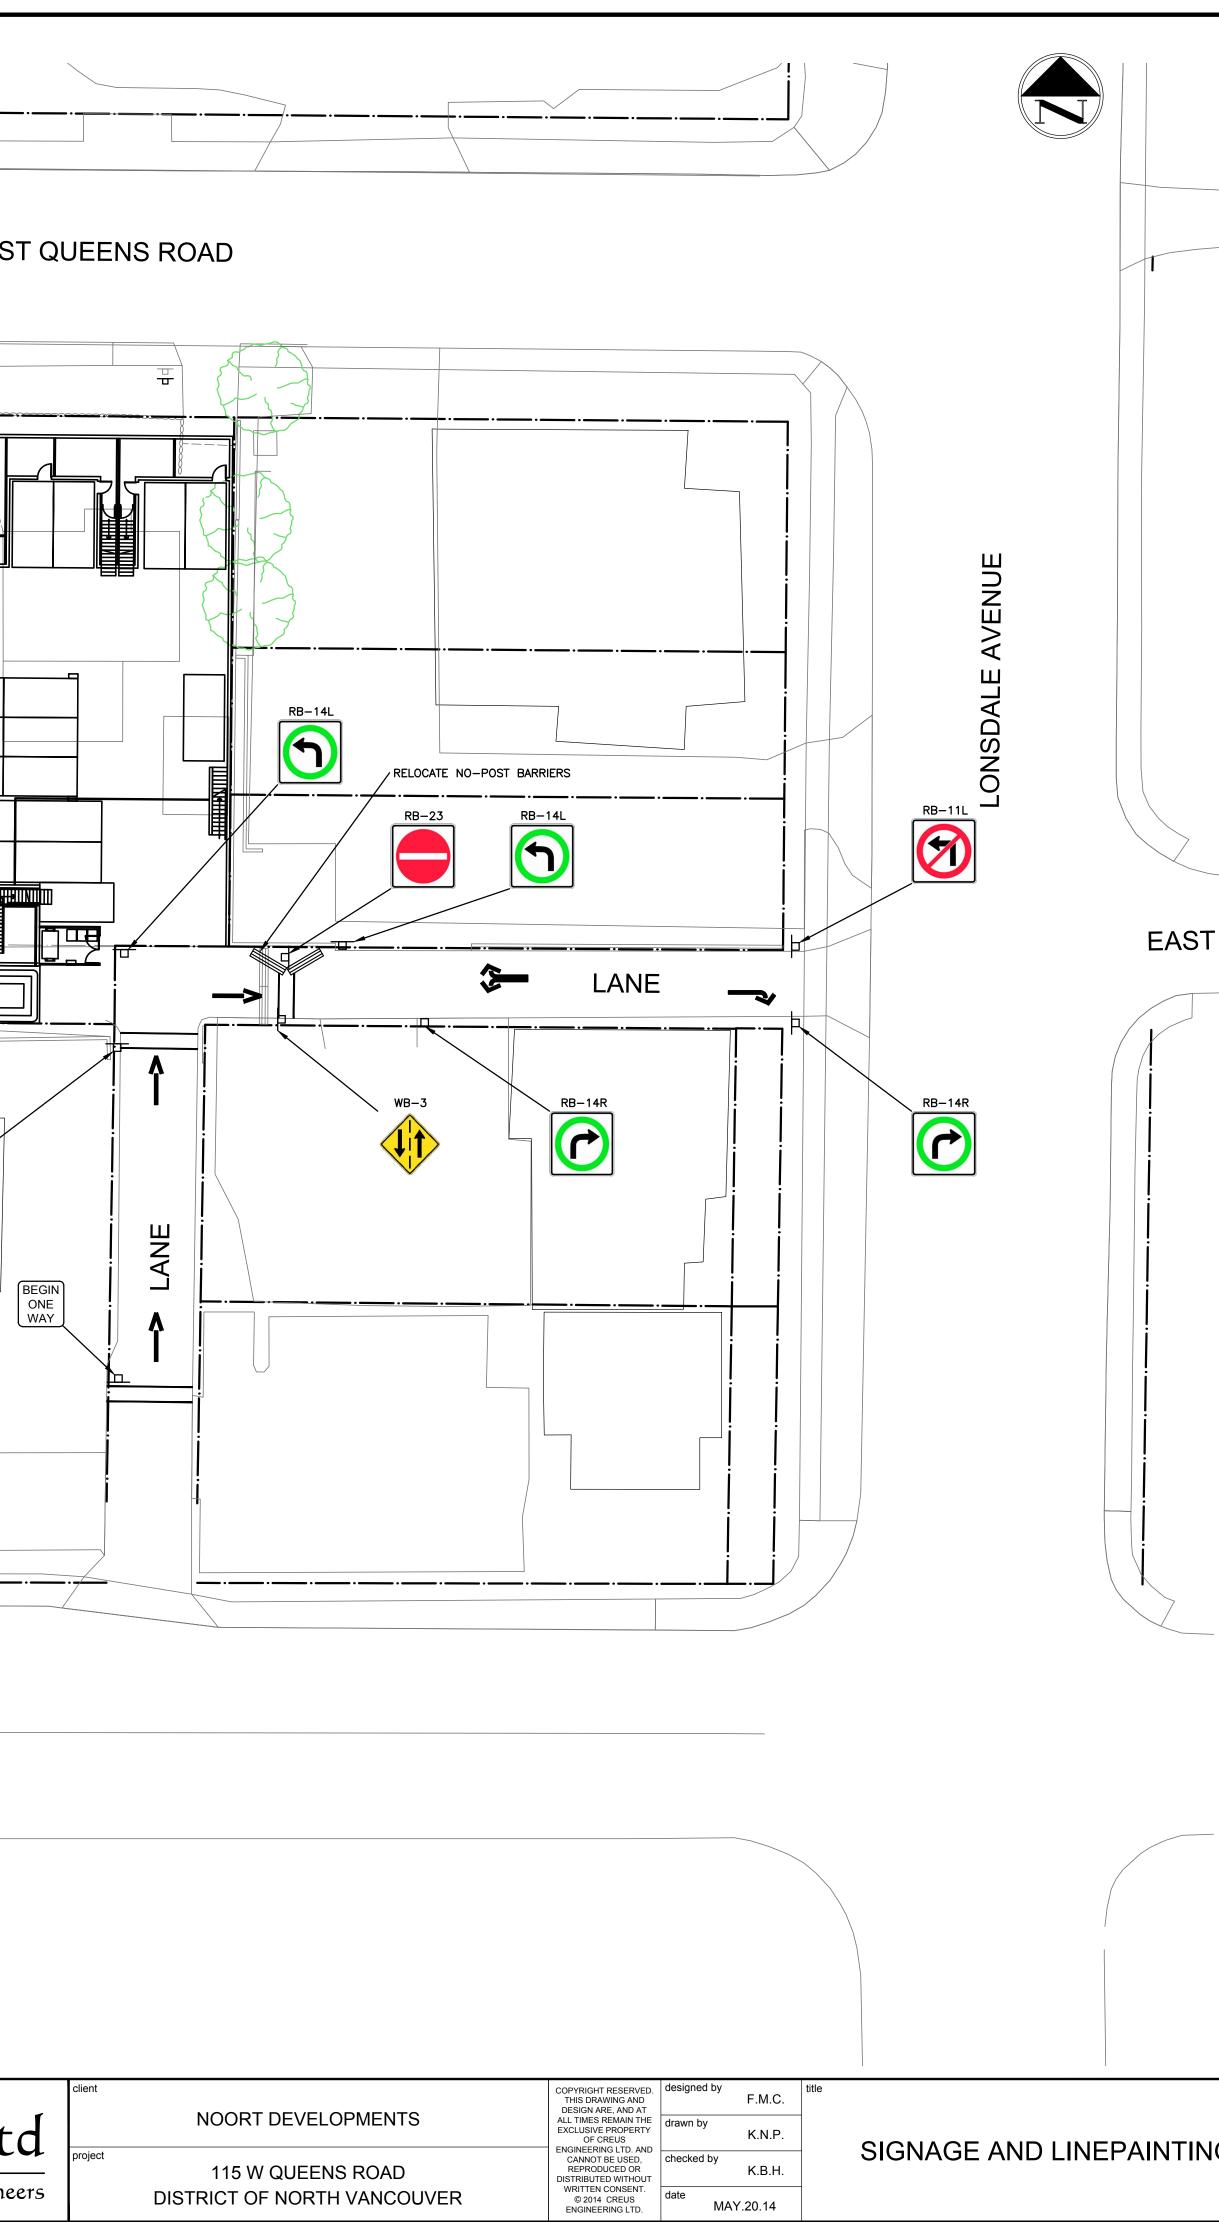

date

MAY.20.14

DISTRICT OF NORTH VANCOUVER

SIGNAGE & LINEPAINTING NOTES:

- ALL SIGNAGE & LINEPAINT AS PER THE TRANSPORTATION ASSOCIATION OF CANADA 'MANUAL OF UNIFORM TRAFFIC CONTROL DEVICES', OR WHEN WORKING IN A MINISTRY OF TRANSPORTATION RIGHT OF WAY, THE MINISTRY OF TRANSPORTATION 'MANUAL OF STANDARD TRAFFIC SIGNS AND PAVEMENT MARKINGS'.
- 2. SIGN COLOURS, TEXT SIZE & FONTS TO CONFORM WITH T.A.C. AND DISTRICT OF NORTH VANCOUVER STANDARDS.
- 3. PAVEMENT MARKINGS TO CONFORM WITH T.A.C. AND DISTRICT OF NORTH VANCOUVER STANDARDS.
- 4. ALL SIGNAGE TO BE DIAMOND GRADE.
- 5. CONTRACTOR TO SUPPLY AND INSTALL ALL SIGNAGE AT DEVELOPER'S EXPENSE.
- 6. ROAD MARKING TO BE EXTRUDED THERMOPLASTIC OR BETTER. CONTRACTOR TO BE ACCEPTED BY DNV TRANSPORTATION.
- 7. SIGNS TO BE PLACED SUCH THAT EDGE OF SIGN IS 0.3m FROM FACE OF CURB.
- 8. SIGN POSTS TO BE ROUND. BOTTOM OF SIGNS TO BE 2.0m 3.0m ABOVE GROUND.
- 9. BASES TO BE 36KG CONCRETE TRAPEZOIDAL WITH SLEEVES BY VALLEY SIGNS OR APPROVED EQUAL IN BOULEVARD. SLEEVES TO BE USED IN SIDEWALKS/CONCRETE AREAS. 10. BASES TO BE BURRED TO 25mm FROM THE TOP AND BASE TO BE SECURE IN GROUND.
- 11. ALL SIGN POSTS TO BE INSTALLED VERTICALLY, TOLERANCE 2".

## EAST QUEENS ROAD

| IG PLAN |
|---------|
|---------|

"I, FRED CIAMBRELLI, PROFESSIONAL ENGINEER, IN GOOD STANDING IN AND FOR THE PROVINCE OF BRITISH COLUMBIA, HEREBY CERTIFY THAT THE WORKS AS HEREIN SET OUT ON THE ATTACHED DRAWINGS HAVE BEEN DESIGNED TO GOOD ENGINEERING STANDARDS AND IN ACCORDANCE WITH: THE DISTRICT OF NORTH VANCOUVER DESIGN CRITERIA MANUAL, DATED NOV 2005, THE MASTER MUNICIPAL CONSTRUCTION DOCUMENTS (MMCD), VERSION 2000 AND THE DISTRICT OF NORTH VANCOUVER SUPPLEMENTARY MASTER MUNICIPAL CONSTRUCTION DOCUMENTS (SUPPLEMENTARY SPECIFICATIONS AND SUPPLEMENTARY STANDARD DRAWINGS), ADOPTED BY THE DISTRICT OF NORTH VANCOUVER.