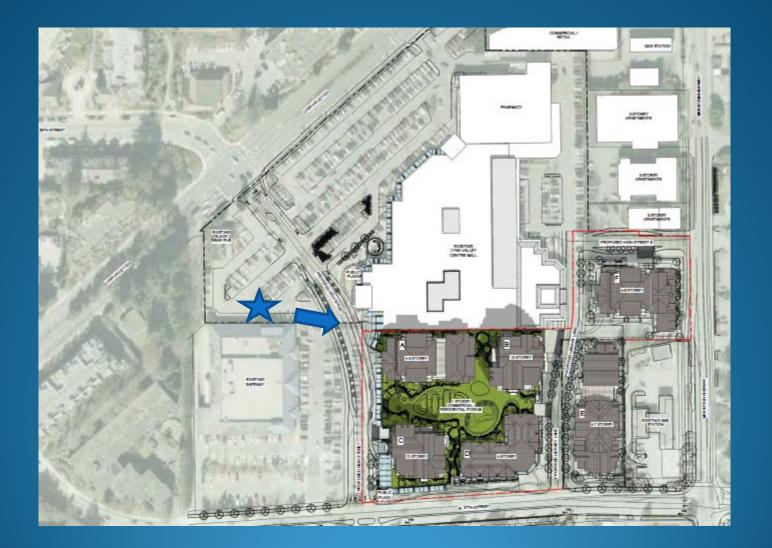

North Shore Area Transit Plan (2012)



## Traffic Calming

- Some residents interested for Arborlynn Drive
- Consistent with DNV Traffic Calming policy





#### **Summary of Existing Parking**

Surface parking within the redevelopment portion of the site: 103 spaces south and east of Zellers

Parkade parking spaces 116

Total in redevelopment area: 219

Surface parking spaces at east side of mall property: 78

Surface parking near Black Bear: 396

Total in entire mall: 693



#### **Summary of Proposed Parking**

New garage parking in redevelopment portion of site: 272 spaces

New High Street parking: 10

Total in redevelopment area: 282 (increased from 219 existing)

Surface parking at east and west sides of mall property: 425

Total in entire mall: 707 (increased from 693 existing)











#### Looking East from Lynn Valley Road:



# Looking East from Lynn Valley Road: