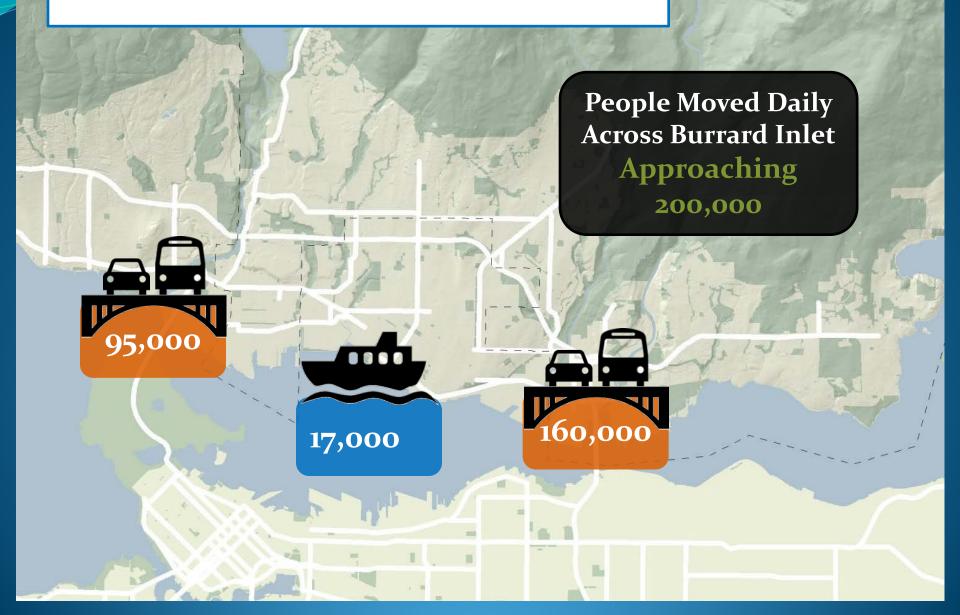

### Lynn Valley Centre 1175 Lynn Valley Road / 1280 E. 27<sup>th</sup> Street



Bylaw 8051 -- Rezoning Bylaw to create CD-80 Zone Bylaw 8052 -- Phased Development Agreement Bylaw

#### Traffic Counts at Burrard Inlet Crossings



#### North Shore Area Transit Plan (2012)



## Traffic Calming

- Some residents interested for Arborlynn Drive
- Consistent with DNV Traffic Calming policy





#### **Summary of Existing Parking**

Surface parking within the redevelopment portion of the site: 103 spaces south and east of Zellers

Parkade parking spaces 116

Total in redevelopment area: 219

Surface parking spaces at east side of mall property: 78

Surface parking near Black Bear: 396

Total in entire mall: 693



#### **Summary of Proposed Parking**

New garage parking in redevelopment portion of site: 272 spaces

New High Street parking: 10

Total in redevelopment area: 282 (increased from 219 existing)

Surface parking at east and west sides of mall property: 425

Total in entire mall: 707 (increased from 693 existi