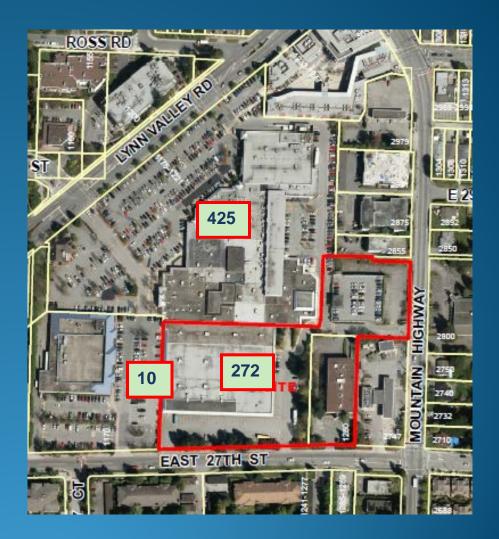

#### **Summary of Proposed Parking**

New garage parking in redevelopment portion of site: 272 spaces

New High Street parking: 10

Total in redevelopment area: 282 (increased from 219 existing)

Surface parking at east and west sides of mall property: 425

Total in entire mall: 707 (increased from 693 existing)