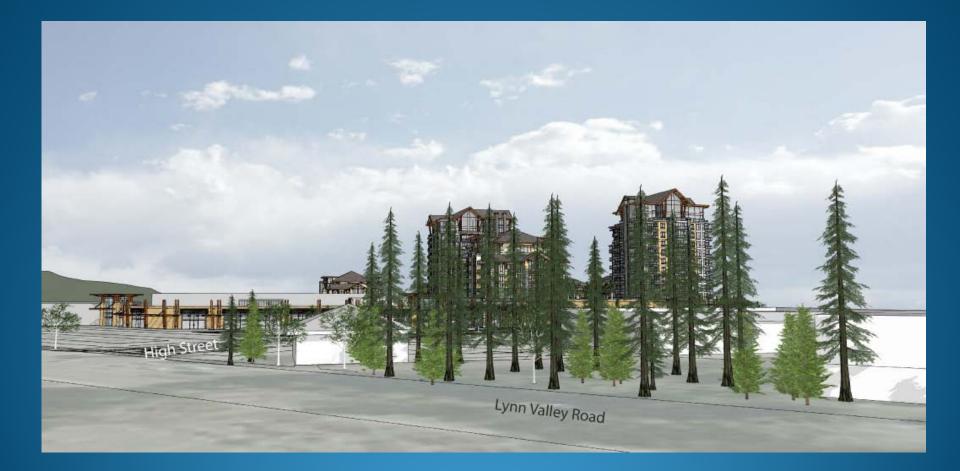

Arborlynn Drive
- Consistent with DNV Traffic Calming policy





#### **Summary of Existing Parking**

Surface parking within the redevelopment portion of the site: 103 spaces south and east of Zellers

Parkade parking spaces 116

Total in redevelopment area: 219

Surface parking spaces at east side of mall property: 78

Surface parking near Black Bear: 396

Total in entire mall: 693



#### **Summary of Proposed Parking**

New garage parking in redevelopment portion of site: 272 spaces

New High Street parking: 10

Total in redevelopment area: 282 (increased from 219 existing)

Surface parking at east and west sides of mall property: 425

Total in entire mall: 707 (increased from 693 existing)











#### Looking East from Lynn Valley Road:



# Looking East from Lynn Valley Road: