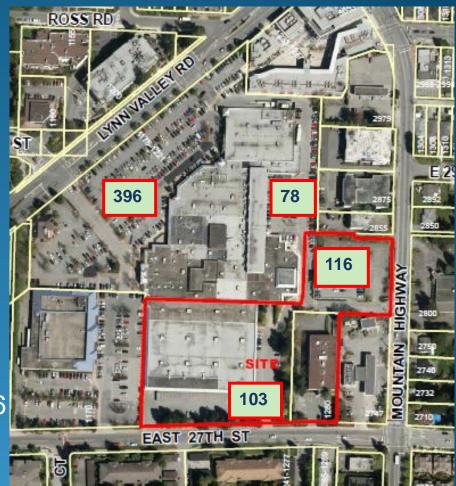

#### **Summary of Existing Parking**

Surface parking within the redevelopment portion of the site: 103 spaces south and east of Zellers

Parkade parking spaces 116

Total in redevelopment area: 219

Surface parking spaces at east side of mall property: 78

Surface parking near Black Bear: 396

Total in entire mall: 693