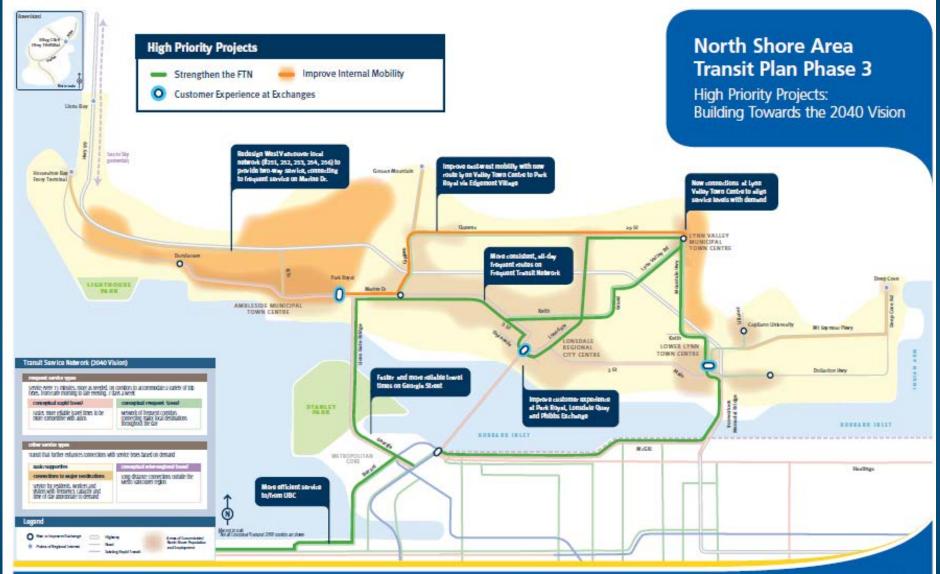

### Lynn Valley Centre 1175 Lynn Valley Road / 1280 E. 27<sup>th</sup> Street



Bylaw 8051 -- Rezoning Bylaw to create CD-80 Zone Bylaw 8052 -- Phased Development Agreement Bylaw

#### Traffic Counts at Burrard Inlet Crossings



#### North Shore Area Transit Plan (2012)



## Traffic Calming

- Some residents interested for Arborlynn Drive
- Consistent with DNV Traffic Calming policy





#### **Summary of Existing Parking**

Surface parking within the redevelopment portion of the site: 103 spaces south and east of Zellers

Parkade parking spaces 116

Total in redevelopment area: 219

Surface parking spaces at east side of mall property: 78

Surface parking near Black Bear: 396

Total in entire mall: 693



#### **Summary of Proposed Parking**

New garage parking in redevelopment portion of site: 272 spaces

New High Street parking: 10

Total in redevelopment area: 282 (increased from 219 existing)

Surface parking at east and west sides of mall property: 425

Total in entire mall: 707 (increased from 693 existing)











#### Looking East from Lynn Va