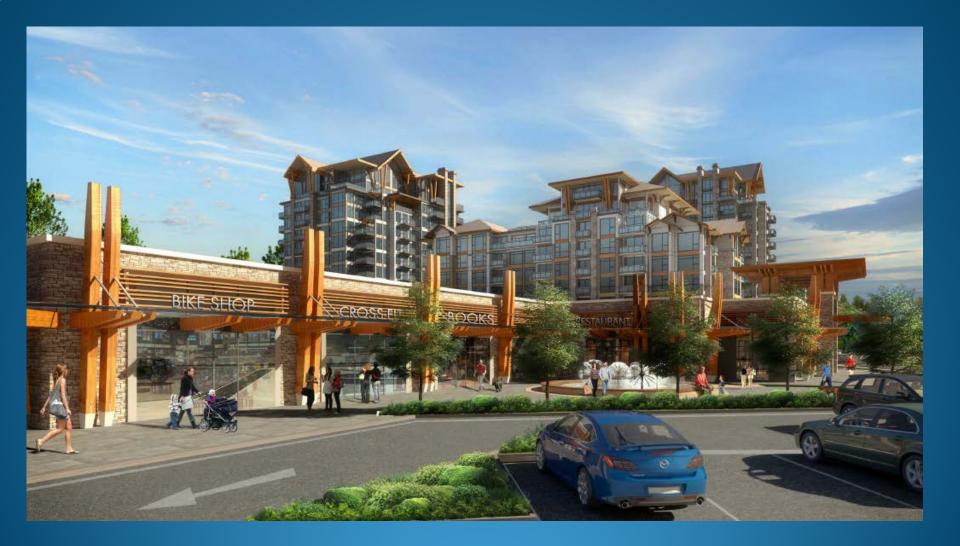

Shore Area Transit Plan (2012)



## Traffic Calming

- Some residents interested for Arborlynn Drive
- Consistent with DNV Traffic Calming policy





#### **Summary of Existing Parking**

Surface parking within the redevelopment portion of the site: 103 spaces south and east of Zellers

Parkade parking spaces 116

Total in redevelopment area: 219

Surface parking spaces at east side of mall property: 78

Surface parking near Black Bear: 396

Total in entire mall: 693



#### **Summary of Proposed Parking**

New garage parking in redevelopment portion of site: 272 spaces

New High Street parking: 10

Total in redevelopment area: 282 (increased from 219 existing)

Surface parking at east and west sides of mall property: 425

Total in entire mall: 707 (increased from 693 existing)











#### Looking East from Lynn Valley Road:



# Looking East from Lynn Valley Road: