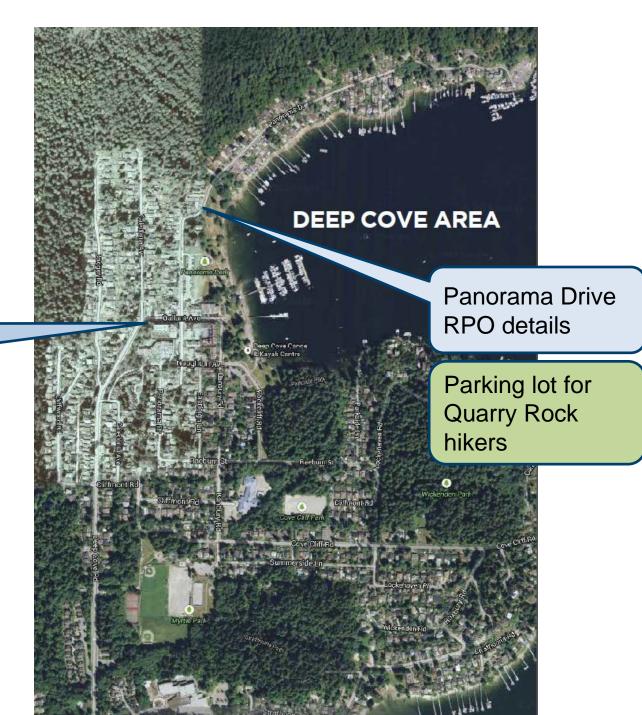

Deep Cove Parking & Access Implementation Plan



Committee of the Whole April 21, 2015

DM 2601849

# **Topics for Tonight**

- I. Deep Cove Parking and Access Implementation Plan
- **II.** Sharing Panorama Drive

### III. Plan Endorsement





#### DEEP COVE PARKING AND ACCESS IMPLEMENTATION PLAN

DISTRICT OF NORTH VANCOUVER
April 2015



### Public Process Report SFU Centre for Dialogue

#### Action Plan District of North Vancouver





### Longer Term Initiatives

Refine events requirements

Shared parking with other land uses

Consider overnight parking in parks



## **Sharing Panorama Drive**





### **Recommendation:**

That Council endorse the Deep Cove Parking and Access Implementation plan

#### DEEP COVE PARKING AND ACCESS IMPLEMENTATION PLAN

DISTRICT OF NORTH VANCOUVER
April 2015





# Deep Cove Parking & Access Implementation Plan

# Thank you