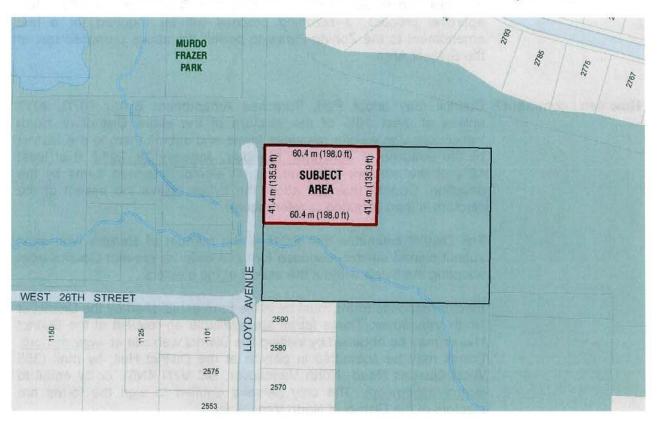

## 1.7. Turning Point Bylaw: 7970 – 2670 Lloyd Avenue

File No. 01.0115.30/002.000

#### Recommendation:

- 1. THAT third reading of bylaw 7970 given on December 3, 2012 is rescinded.
- 2. THAT bylaw 7970 is given third reading as amended.
- 3. THAT approval of the electors for bylaw 7970 be obtained by means of an alternative approval process.
- 4. THAT approval of bylaw 7970 alternative approval process elector response form given on December 3, 2012 is revoked.
- 5. THAT a new elector response form as attached to the report of the Municipal Clerk dated December 6, 2012 is approved.
- 6. THAT the deadline for submission of elector response forms is 4:00 pm on Monday, January 28, 2013.
- 7. THAT a fair determination of the number of electors in the District of North Vancouver is 60,450.