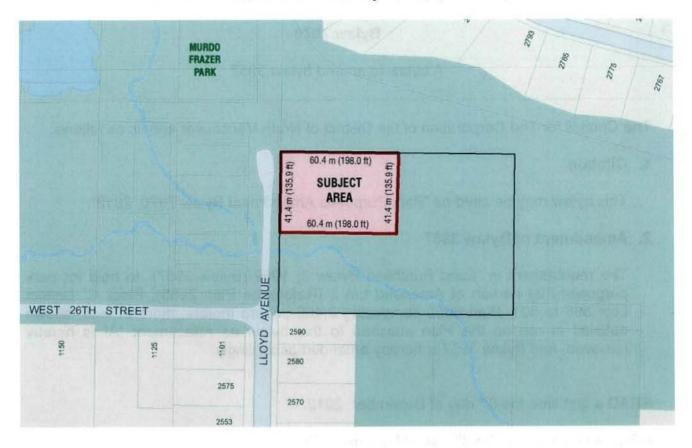

## 1.7. Turning Point Bylaw: 7970 – 2670 Lloyd Avenue

File No. 01.0115.30/002.000

#### Recommendation:

- 1. THAT third reading of bylaw 7970 given on December 3, 2012 is rescinded.
- 2. THAT bylaw 7970 is given third reading as amended.
- 3. THAT approval of the electors for bylaw 7970 be obtained by means of an alternative approval process.
- 4. THAT approval of bylaw 7970 alternative approval process elector response form given on December 3, 2012 is revoked.
- 5. THAT a new elector response form as attached to the report of the Municipal Clerk dated December 6, 2012 is approved.
- 6. THAT the deadline for submission of elector response forms is 4:00 pm on Monday, January 28, 2013.
- 7. THAT a fair determination of the number of electors in the District of North Vancouver is 60,450.